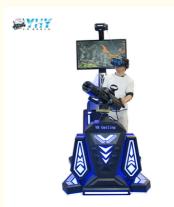

# YHY-01.097 VR Gatling HTC VR Headset 42 inch Screen Shooting Machine Gun Simulator

### More Images

YHY-01.097 VR Gatling HTC VR Headset 42 inch Screen Shooting Machine Gun Simulator

| Material            | PVC, metal, fiberglass, Other                         |
|---------------------|-------------------------------------------------------|
| Model Number        | YHY-01.097                                            |
| Model Type          | VR Gatling Shooting                                   |
| Size                | L215*W125*H247cm                                      |
| Weight              | 150kg                                                 |
| Power               | 1 KW                                                  |
| Max Load            | 100KG/People                                          |
| Max Capacity        | 100kg                                                 |
| Allowable Passenger | 1                                                     |
| Packaging           | Wooden Box                                            |
| Place of Origin     | Guangdong, China                                      |
| Brand Name          | үнү                                                   |
| Warranty            | 12 Months                                             |
| MOQ                 | 1 pc                                                  |
| Application         | Amusement Park,Shopping Mall,Game Centre, Indoor Park |