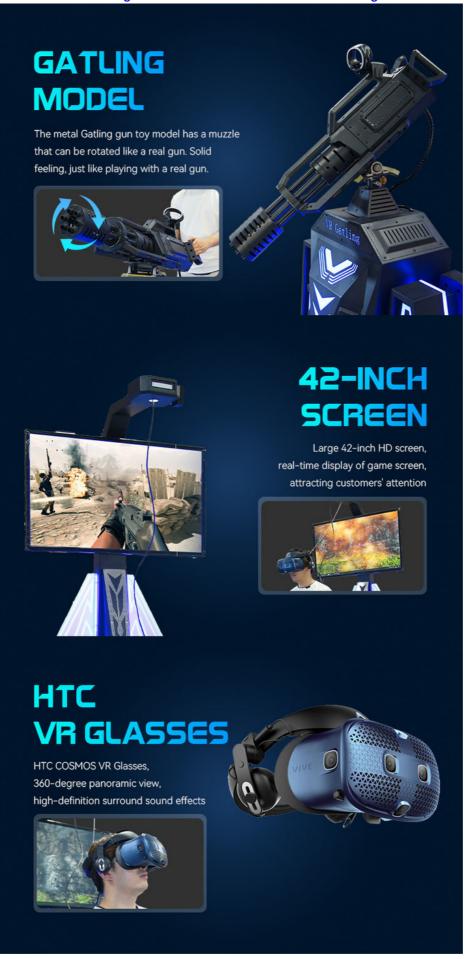

# YHY-01.097 VR Gatling HTC VR Headset 42 inch Screen Shooting Machine Gun Simulator

### More Images

YHY-01.097 VR Gatling HTC VR Headset 42 inch Screen Shooting Machine Gun Simulator

| Material            | PVC, metal, fiberglass, Other                         |
|---------------------|-------------------------------------------------------|
| Model Number        | YHY-01.097                                            |
| Model Type          | VR Gatling Shooting                                   |
| Size                | L215*W125*H247cm                                      |
| Weight              | 150kg                                                 |
| Power               | 1 KW                                                  |
| Max Load            | 100KG/People                                          |
| Max Capacity        | 100kg                                                 |
| Allowable Passenger | 1                                                     |
| Packaging           | Wooden Box                                            |
| Place of Origin     | Guangdong, China                                      |
| Brand Name          | үнү                                                   |
| Warranty            | 12 Months                                             |
| MOQ                 | 1 pc                                                  |
| Application         | Amusement Park,Shopping Mall,Game Centre, Indoor Park |