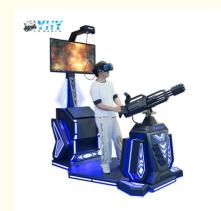

# YHY-01.097 VR Gatling HTC VR Headset 42 inch Screen Shooting Machine Gun Simulator

### More Images

YHY-01.097 VR Gatling HTC VR Headset 42 inch Screen Shooting Machine Gun Simulator

| Material            | PVC, metal, fiberglass, Other                         |
|---------------------|-------------------------------------------------------|
| Model Number        | YHY-01.097                                            |
| Model Type          | VR Gatling Shooting                                   |
| Size                | L215*W125*H247cm                                      |
| Weight              | 150kg                                                 |
| Power               | 1 KW                                                  |
| Max Load            | 100KG/People                                          |
| Max Capacity        | 100kg                                                 |
| Allowable Passenger | 1                                                     |
| Packaging           | Wooden Box                                            |
| Place of Origin     | Guangdong, China                                      |
| Brand Name          | үнү                                                   |
| Warranty            | 12 Months                                             |
| MOQ                 | 1 pc                                                  |
| Application         | Amusement Park,Shopping Mall,Game Centre, Indoor Park |