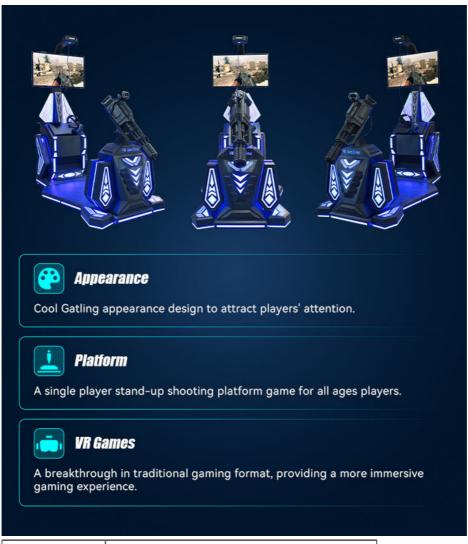

# YHY-01.097 VR Gatling HTC VR Headset 42 inch Screen Shooting Machine Gun Simulator

### **Product Specification**

 Highlight: HTC VR Headset Shooting Machine, Shooting VR Gatling Simulator,

42 Inch VR Shooting Machine

### More Images

YHY-01.097 VR Gatling HTC VR Headset 42 inch Screen Shooting Machine Gun Simulator

| Material            | PVC, metal, fiberglass, Other                         |
|---------------------|-------------------------------------------------------|
| Model Number        | YHY-01.097                                            |
| Model Type          | VR Gatling Shooting                                   |
| Size                | L215*W125*H247cm                                      |
| Weight              | 150kg                                                 |
| Power               | 1 KW                                                  |
| Max Load            | 100KG/People                                          |
| Max Capacity        | 100kg                                                 |
| Allowable Passenger | 1                                                     |
| Packaging           | Wooden Box                                            |
| Place of Origin     | Guangdong, China                                      |
| Brand Name          | үнү                                                   |
| Warranty            | 12 Months                                             |
| MOQ                 | 1 pc                                                  |
| Application         | Amusement Park,Shopping Mall,Game Centre, Indoor Park |