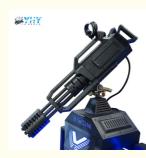

### GATLING MODEL

The metal Gatling gun toy model has a muzzle that can be rotated like a real gun. Solid feeling, just like playing with a real gun.