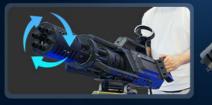

### GATLING MODEL

The metal Gatling gun toy model has a muzzle that can be rotated like a real gun. Solid feeling, just like playing with a real gun.