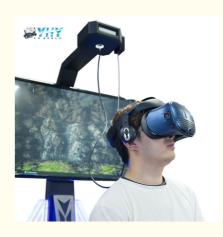

## HTC VR GLASSES

HTC COSMOS VR Glasses, 360-degree panoramic view, high-definition surround sound effects