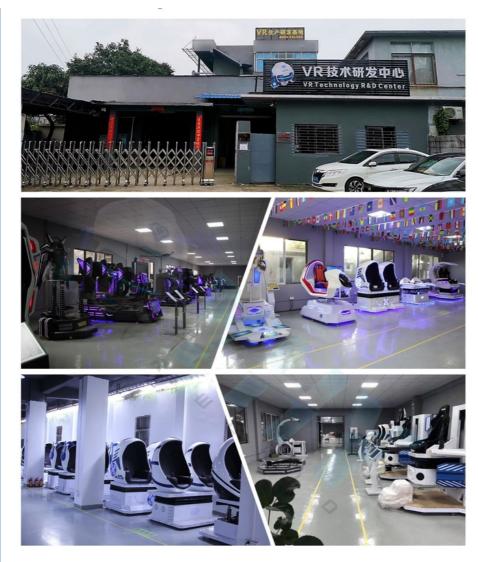

#### Guangzhou Yihuanyuan Electronic Technology Co., Ltd

YHY VR, with full name Guangzhou Yihuanyuan Electronic Technology Co., Ltd, is a 9D VR specialist and source factory from Panyu, China. We are focusing on Rotating VR (Visual Reality) Entertainment Equipment. And we are the first todevelop the 360 degree rotating simulator in China. Almost 95% 360 degree Rotating VR simulators in the market are initially developed by us, like VR 360 King Kong, Super VR 720 degree, VR 1080 Iron Warrior, VR 360 Terminator, Super No1 (three players 1080 degree), all exclusive in this field.