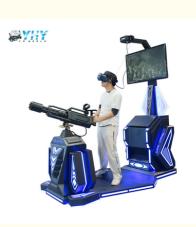

### VR Gatling Game Machine Shooting Fun Simulator Virtual Reality Shoot Equipment

### **Product Description**

| Voltage   | 220v                    |
|-----------|-------------------------|
| Frequency | 50-60Hz                 |
| Watt      | 1.0kW                   |
| Screen    | 42-inch Screen          |
| Size      | L215*W125*H247cm        |
| Max Load  | 100kg                   |
| Structure | Iron, Acrylic, lighting |

# 42-INCH SCREEN

Large 42-inch HD screen, real-time display of game screen, attracting customers' attention

## HTC VR GLASSES

HTC COSMOS VR Glasses, 360-degree panoramic view, high-definition surround sound effects