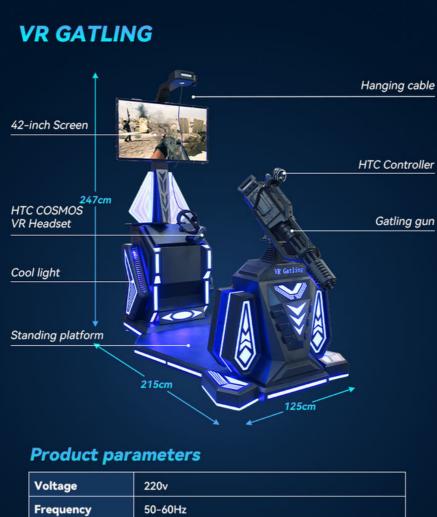

### **Product Description**

| Voltage   | 220v                    |
|-----------|-------------------------|
| Frequency | 50-60Hz                 |
| Watt      | 1.0kW                   |
| Screen    | 42-inch Screen          |
| Size      | L215*W125*H247cm        |
| Max Load  | 100kg                   |
| Structure | Iron, Acrylic, lighting |

### GATLING MODEL

The metal Gatling gun toy model has a muzzle that can be rotated like a real gun. Solid feeling, just like playing with a real gun.

# 42-INCH SCREEN

Large 42-inch HD screen, real-time display of game screen, attracting customers' attention

## HTC VR GLASSES

HTC COSMOS VR Glasses, 360-degree panoramic view, high-definition surround sound effects