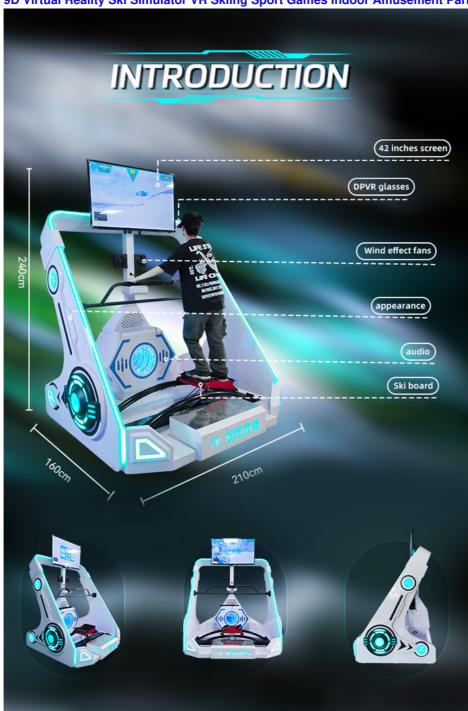

# 9D Virtual Reality Ski Simulator VR Skiing Sport Games Indoor Amusement Park

### More Images

9D Virtual Reality Ski Simulator VR Skiing Sport Games Indoor Amusement Park

#### Five Advantages You Worth to Order

- 1. Big 42 inches Screen live show can attrative the pass-by customers
- 2. Ski board pulley and two ski boards design
- 3. The audio system and the wind effect bring the real scene
- 4. Unique metal appearance with blue lighting
- 5. 7 Games different skiing scenes