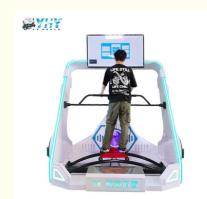

### More Images

9D Virtual Reality Ski Simulator VR Skiing Sport Games Indoor Amusement Park

#### Five Advantages You Worth to Order

- 1. Big 42 inches Screen live show can attrative the pass-by customers
- 2. Ski board pulley and two ski boards design
- 3. The audio system and the wind effect bring the real scene
- 4. Unique metal appearance with blue lighting
- 5. 7 Games different skiing scenes