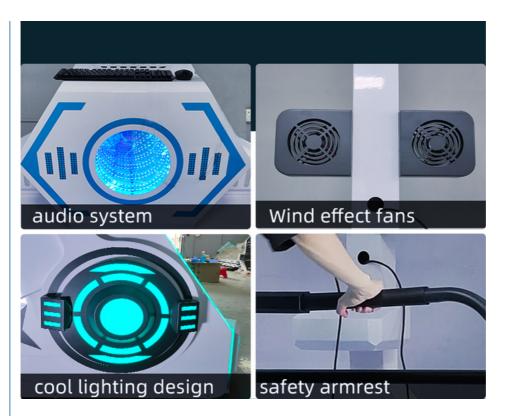

#### Five Advantages You Worth to Order

- 1. Big 42 inches Screen live show can attrative the pass-by customers
- 2. Ski board pulley and two ski boards design
- 3. The audio system and the wind effect bring the real scene
- 4. Unique metal appearance with blue lighting
- 5. 7 Games different skiing scenes