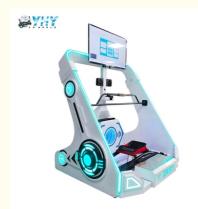

### More Images

9D Virtual Reality Ski Simulator VR Skiing Sport Games Indoor Amusement Park

#### Five Advantages You Worth to Order

- 1. Big 42 inches Screen live show can attrative the pass-by customers
- 2. Ski board pulley and two ski boards design
- 3. The audio system and the wind effect bring the real scene
- 4. Unique metal appearance with blue lighting
- 5. 7 Games different skiing scenes