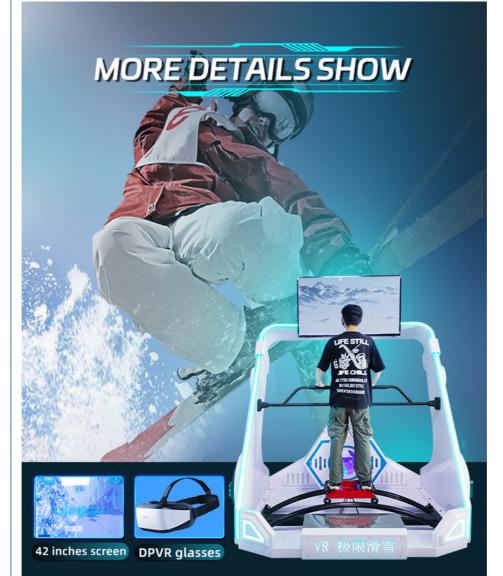

## Five Advantages You Worth to Order

- 1. Big 42 inches Screen live show can attrative the pass-by customers
- 2. Ski board pulley and two ski boards design
- 3. The audio system and the wind effect bring the real scene
- 4. Unique metal appearance with blue lighting
- 5. 7 Games different skiing scenes