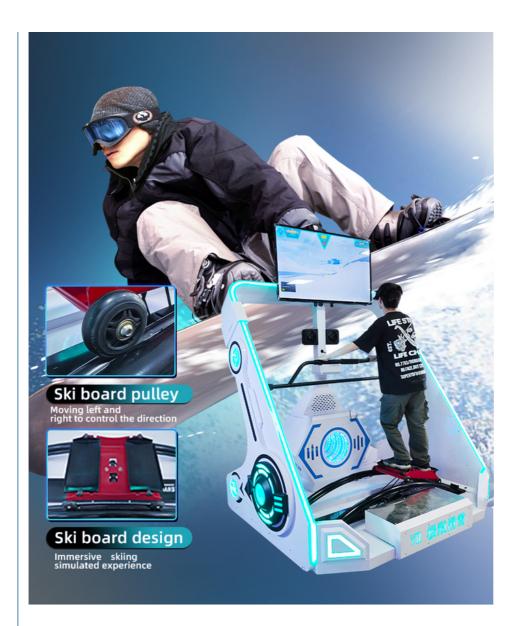

## Five Advantages You Worth to Order

- 1. Big 42 inches Screen live show can attrative the pass-by customers
- 2. Ski board pulley and two ski boards design
- 3. The audio system and the wind effect bring the real scene
- 4. Unique metal appearance with blue lighting
- 5. 7 Games different skiing scenes