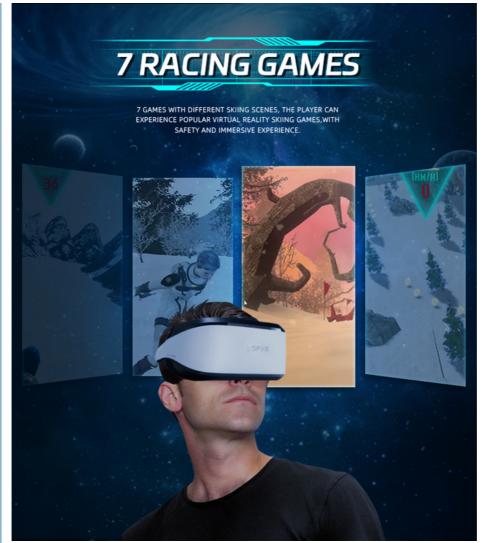

## Five Advantages You Worth to Order

- 1. Big 42 inches Screen live show can attrative the pass-by customers
- 2. Ski board pulley and two ski boards design
- 3. The audio system and the wind effect bring the real scene
- 4. Unique metal appearance with blue lighting
- 5. 7 Games different skiing scenes