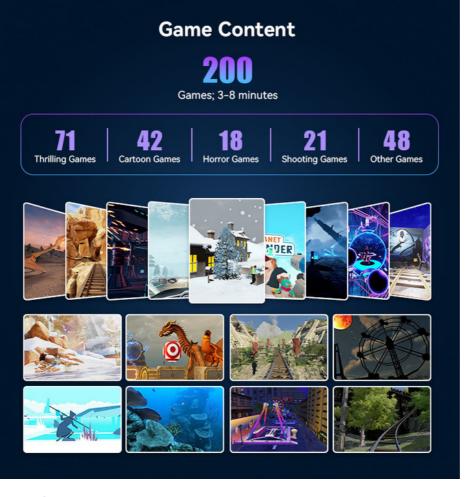

### More Images

YHY VR Simulator 3DOF Motion Platform Virtual Reality Cinema 2 Seats Mecha Warrior for Indoor Amusement Fun Park