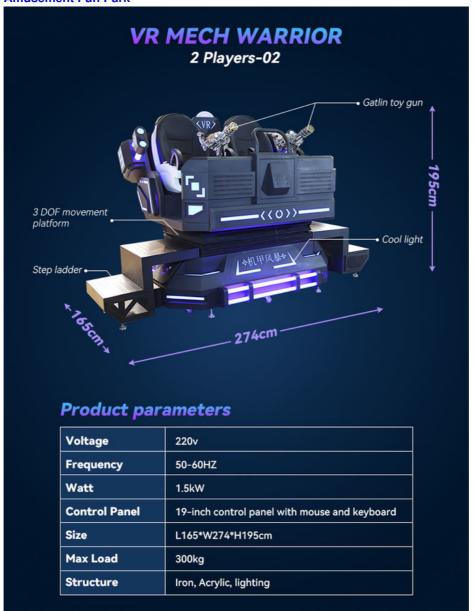

#### **Product Specification**

 Highlight: 3DOF VR Simulator 3DOF Motion Platform, Amusement Fun Park VR Simulator,

Virtual Reality Cinema 2 Seats

### More Images

YHY VR Simulator 3DOF Motion Platform Virtual Reality Cinema 2 Seats Mecha Warrior for Indoor Amusement Fun Park