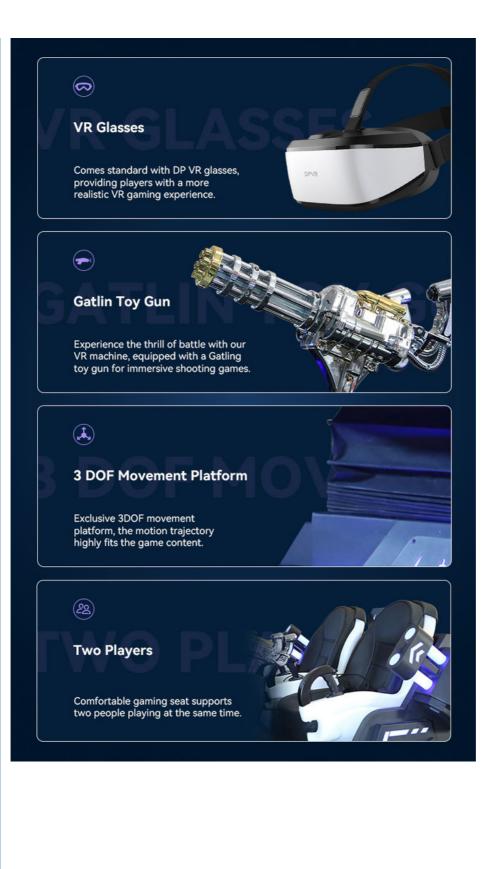

### More Images

YHY VR Simulator 3DOF Motion Platform Virtual Reality Cinema 2 Seats Mecha Warrior for Indoor Amusement Fun Park