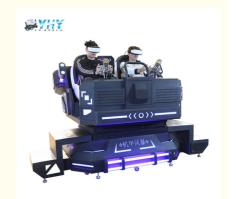

# YHY VR Simulator 3DOF Motion Platform Virtual Reality Cinema 2 Seats Mecha Warrior For Indoor Amusement Fun Park

### More Images

YHY VR Simulator 3DOF Motion Platform Virtual Reality Cinema 2 Seats Mecha Warrior for Indoor Amusement Fun Park