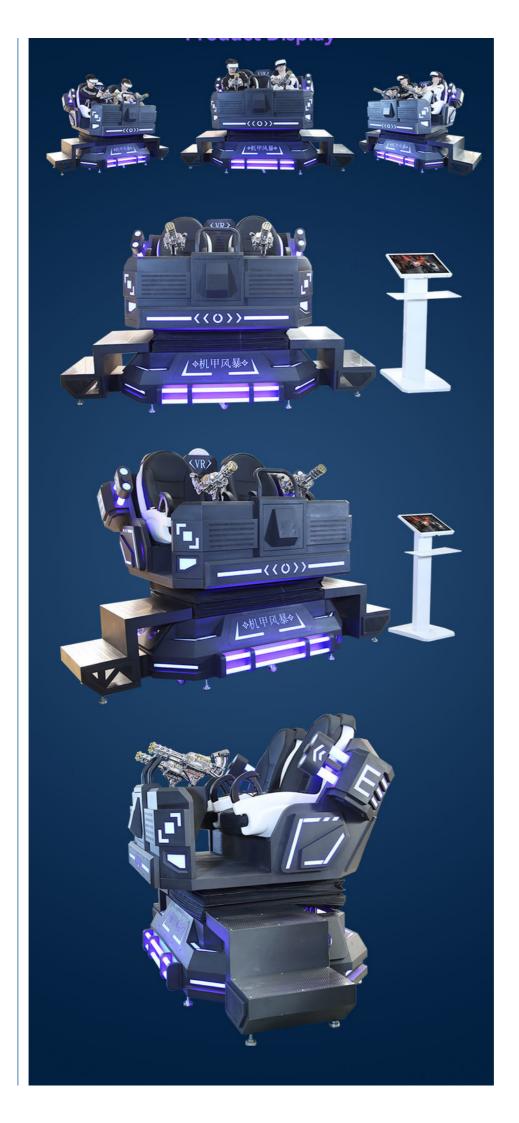

## More Images

*₽YHY* 

Our Product Introduction

## YHY Virtual Reality Cinema 9D VR Gatling Games Shooting Simulator Mech Warrior Game Equipment

- Six Advantages You Worth to Order
- 1. Popular Appearance Like a Warrior Car with Exciting Motion
- 2. Multi-Players Two Times Income
- 3. Gamepad Interactive Shooting Games
- 4. Step Ladder Convenient for Up and Down
- 5. 182 movies and 18 interactive shooting games
- 6. More excellent technology, for example, Sheet metal spraying, welding, cutting, the steel frame is more smooth and thicker, we focus on every details.