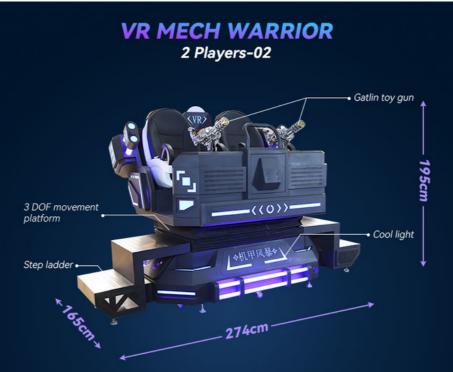

## **Product parameters**

| Voltage       | 220v                                          |
|---------------|-----------------------------------------------|
| Frequency     | 50-60HZ                                       |
| Watt          | 1.5kW                                         |
| Control Panel | 19-inch control panel with mouse and keyboard |
| Size          | L165*W274*H195cm                              |
| Max Load      | 300kg                                         |
| Structure     | Iron, Acrylic, lighting                       |

|                                                                   | Game Content<br>200<br>Games; 3-8 minutes                           |
|-------------------------------------------------------------------|---------------------------------------------------------------------|
| 71<br>Thrilling Games                                             | 42 18 21 48   Cartoon Games Horror Games Shooting Games Other Games |
|                                                                   |                                                                     |
|                                                                   |                                                                     |
| Material                                                          | PVC, metal, fiberglass, Other                                       |
| Model Number                                                      | YHY-01.107                                                          |
| Model Type                                                        | VR Racing Simulation                                                |
| Size                                                              | L165*W274*H195cm                                                    |
| Weight                                                            | 300KG                                                               |
| Power                                                             | 1.5 KW                                                              |
| Max Load                                                          | 100KG/People                                                        |
|                                                                   |                                                                     |
| Max Capacity                                                      | 200kg                                                               |
| Max Capacity<br>Allowable Passenger                               | 200kg<br>2                                                          |
|                                                                   |                                                                     |
| Allowable Passenger                                               | 2                                                                   |
| Allowable Passenger<br>Packaging                                  | 2<br>Wooden Box                                                     |
| Allowable Passenger<br>Packaging<br>Place of Origin               | 2<br>Wooden Box<br>Guangdong, China                                 |
| Allowable Passenger<br>Packaging<br>Place of Origin<br>Brand Name | 2<br>Wooden Box<br>Guangdong, China<br>YHY                          |