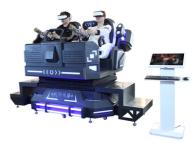

### VR Shooting Virtual Reality Gatling Battle 9D Arcade Machine Amusement Ride

#### VR Shooting Virtual Reality Gatling Battle 9D Arcade Machine Amusement Ride

Power

Max Load

Max Capacity

Allowable Passenger

1.5 KW

200kg

2

100KG/People

| Packaging       | Wooden Box                                              |
|-----------------|---------------------------------------------------------|
| Place of Origin | Guangdong, China                                        |
| Brand Name      | үнү                                                     |
| Warranty        | 12 Months                                               |
| MOQ             | 1 pc                                                    |
| Application     | Amusement Park, Shopping Mall, Game Centre, Indoor Park |