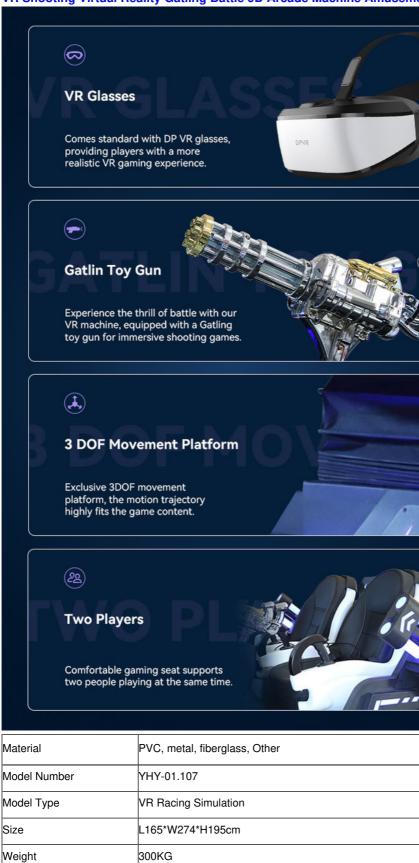

#### VR Shooting Virtual Reality Gatling Battle 9D Arcade Machine Amusement Ride

Power

Max Load

Max Capacity

Allowable Passenger

1.5 KW

200kg

2

100KG/People

| Packaging       | Wooden Box                                              |
|-----------------|---------------------------------------------------------|
| Place of Origin | Guangdong, China                                        |
| Brand Name      | үнү                                                     |
| Warranty        | 12 Months                                               |
| MOQ             | 1 pc                                                    |
| Application     | Amusement Park, Shopping Mall, Game Centre, Indoor Park |