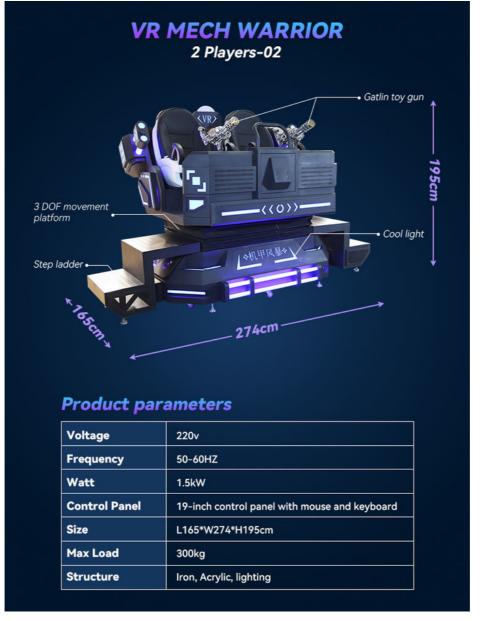

#### VR Shooting Virtual Reality Gatling Battle 9D Arcade Machine Amusement Ride

Power

Max Load

Max Capacity

Allowable Passenger

1.5 KW

200kg

2

100KG/People

| Packaging       | Wooden Box                                              |
|-----------------|---------------------------------------------------------|
| Place of Origin | Guangdong, China                                        |
| Brand Name      | үнү                                                     |
| Warranty        | 12 Months                                               |
| MOQ             | 1 pc                                                    |
| Application     | Amusement Park, Shopping Mall, Game Centre, Indoor Park |