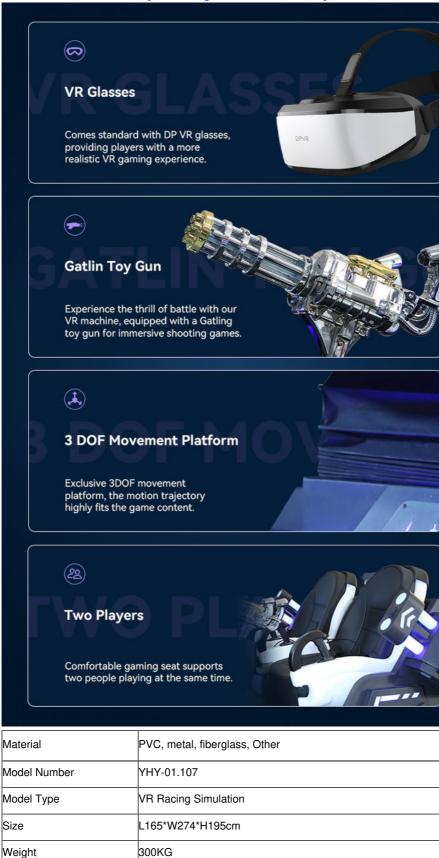

#### YHY-01.107 Virtual Reality Shooting Simulator for 2 Players VR Mech Warrior Game Machine

Power

Max Load

Max Capacity

Allowable Passenger

1.5 KW

200kg

2

100KG/People

| Packaging       | Wooden Box                                              |
|-----------------|---------------------------------------------------------|
| Place of Origin | Guangdong, China                                        |
| Brand Name      | үнү                                                     |
| Warranty        | 12 Months                                               |
| MOQ             | 1 pc                                                    |
| Application     | Amusement Park, Shopping Mall, Game Centre, Indoor Park |

### **Product parameters**

| 220v                                          |
|-----------------------------------------------|
| 50-60HZ                                       |
| 1.5kW                                         |
| 19-inch control panel with mouse and keyboard |
| L165*W274*H195cm                              |
| 300kg                                         |
| Iron, Acrylic, lighting                       |
|                                               |