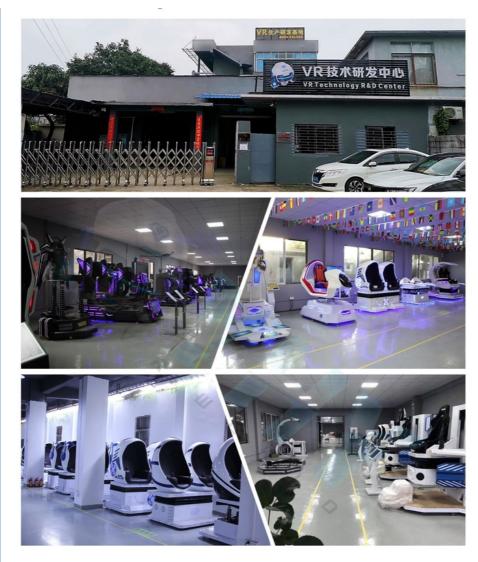

#### Guangzhou Yihuanyuan Electronic Technology Co., Ltd

YHY VR, with full name Guangzhou Yihuanyuan Electronic Technology Co, Ltd., is a 9D VR specialist and source factory from Guangzhou China. We are focusing on Rotating VR (Visual Reality) Entertainment Equipment, such as: VR roller coaster, VR/AR racing simulators, VR shooting, VR flight simulators, VR boxing platform, VR motor, VR self-service platform, 9D cinema etc.

And we are the first to develop the 360 degrees rotating simulator in China, Almost 95% 360 degrees Rotating VR simulators in the market are initially developed by us, like VR 360 King Kong, Super VR 720 degrees, VR 1080 Iron Warrior, Super No. 1(three players 1080 degree), all exclusive in this field.

YHY VR focuses on the technology development, application, innovation, production and sales of virtual reality equipment, provide OEM&ODM service, custom one-stop VR business solutions.