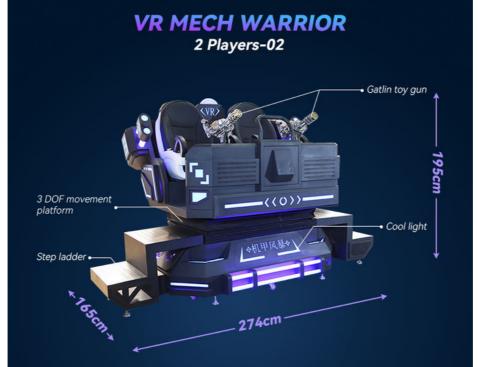

#### YHY-01.107 Virtual Reality Shooting Simulator for 2 Players VR Mech Warrior Game Machine

Power

Max Load

Max Capacity

Allowable Passenger

1.5 KW

200kg

2

100KG/People

| Packaging       | Wooden Box                                              |
|-----------------|---------------------------------------------------------|
| Place of Origin | Guangdong, China                                        |
| Brand Name      | үнү                                                     |
| Warranty        | 12 Months                                               |
| MOQ             | 1 pc                                                    |
| Application     | Amusement Park, Shopping Mall, Game Centre, Indoor Park |

### **Product parameters**

| 220v                                          |
|-----------------------------------------------|
| 50-60HZ                                       |
| 1.5kW                                         |
| 19-inch control panel with mouse and keyboard |
| L165*W274*H195cm                              |
| 300kg                                         |
| Iron, Acrylic, lighting                       |
|                                               |