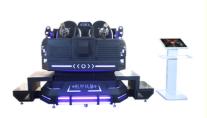

More Images

**₽**YHY

#### YHY-01.107 Virtual Reality Shooting Simulator for 2 Players VR Mech Warrior Game Machine

Power

Max Load

Max Capacity

Allowable Passenger

1.5 KW

200kg

2