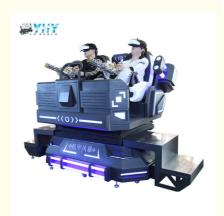

#### YHY-01.107 Virtual Reality Shooting Simulator for 2 Players VR Mech Warrior Game Machine

Power

Max Load

Max Capacity

Allowable Passenger

1.5 KW

200kg

2

100KG/People

| Packaging       | Wooden Box                                              |
|-----------------|---------------------------------------------------------|
| Place of Origin | Guangdong, China                                        |
| Brand Name      | үнү                                                     |
| Warranty        | 12 Months                                               |
| MOQ             | 1 pc                                                    |
| Application     | Amusement Park, Shopping Mall, Game Centre, Indoor Park |

### **Product parameters**

| 220v                                          |
|-----------------------------------------------|
| 50-60HZ                                       |
| 1.5kW                                         |
| 19-inch control panel with mouse and keyboard |
| L165*W274*H195cm                              |
| 300kg                                         |
| Iron, Acrylic, lighting                       |
|                                               |