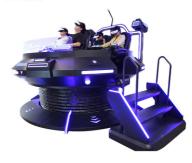

# VR Simulator VR Chair 5 Seats Roller Coaster VR UFO 9D Game Machine

#### Six Advantages You Worth to Order

- This VR UFO 5 Seats with 360 degree rotation
  It comes with standard DP VR glasses, providing players with a more realistic VR gaming experience
- Interactive Button, quickly tap the button to play shooting games.
  Wind Effect, the air blowing effect makes players feel like in the real game world
- 5. Leg Sweep, the leg-sweeping special effects in the game make players feel the real world interactively.
- 6. Exclusive 3 dof movement platform, the motion synchronously highly fits the game content.