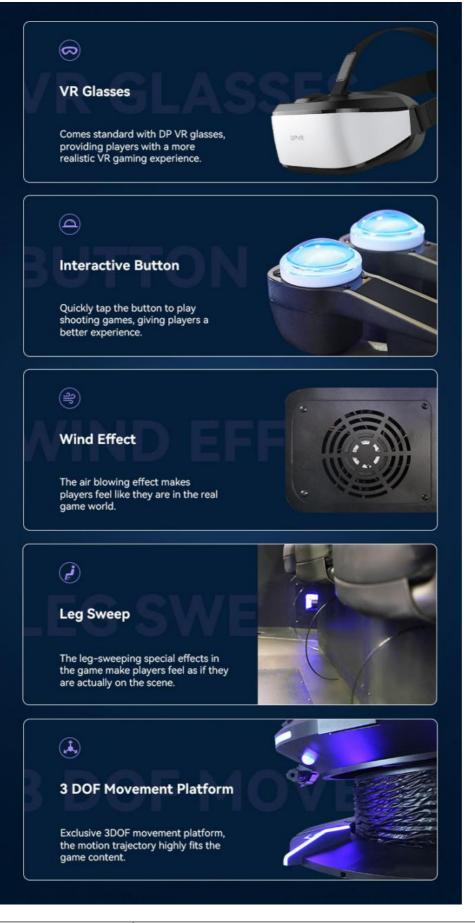

#### Six Advantages You Worth to Order

- This VR UFO 5 Seats with 360 degree rotation
  It comes with standard DP VR glasses, providing players with a more realistic VR gaming experience
- Interactive Button, quickly tap the button to play shooting games.
  Wind Effect, the air blowing effect makes players feel like in the real game world
- 5. Leg Sweep, the leg-sweeping special effects in the game make players feel the real world interactively.
- 6. Exclusive 3 dof movement platform, the motion synchronously highly fits the game content.