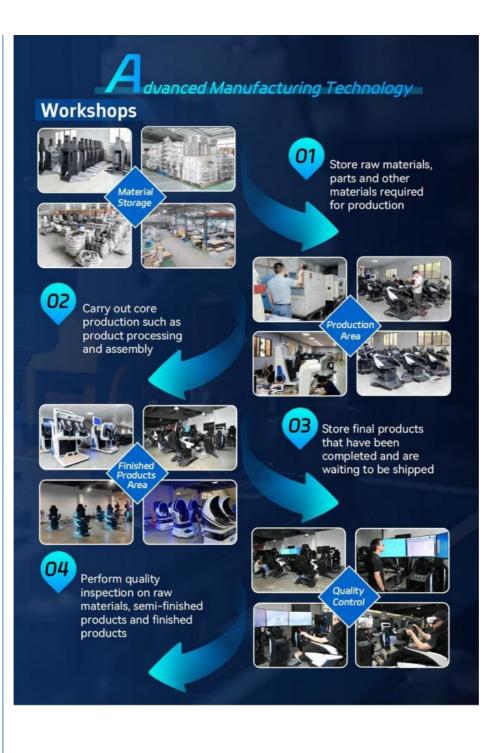

Why Choose Us?1. The actions of the Simulator mostly matched the movie motions, you would get it once you try and play it;

2. Each line inside the base is marked with numbers for the best after-service;
 3. Best quality on the hardware, to make sure player's safe, for example, the thickness of the base iron, we would do it with 2mm, while some may do only 1mm thickness;
 4. Rich game/movie sources, also with some we buy it specially for players;

5. After-service by professional technician, who is involved in R&D, and 24hours online.