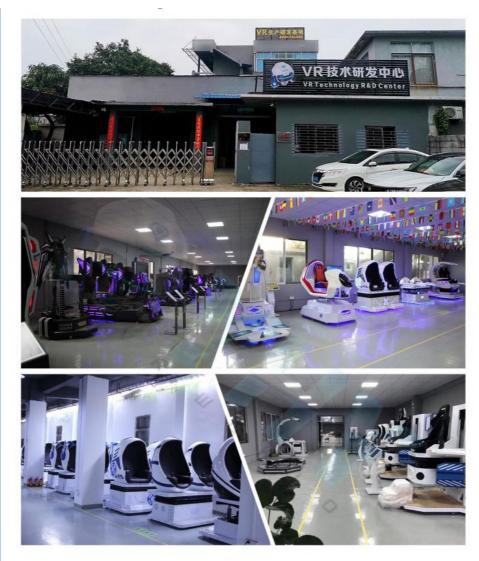

#### Guangzhou Yihuanyuan Electronic Technology Co., Ltd

YHY VR, with full name Guangzhou Yihuanyuan Electronic Technology Co, Ltd., is a 9D VR specialist and source factory from Panyu, China. We are focusing on

Rotating VR (Visual Reality) Entertainment Equipment. And we are the first to develop the 360 degrees rotating simulator in China, Almost 95% 360 degrees Rotating VR simulators in the market are initially developed by us, like VR 360 King Kong, Super VR 720 degrees, VR 1080 Iron Warrior, Super No. 1 (three players 1080 degree), all exclusive in this field. With professional team and idea of "Quality and Safety first" we are always aiming to offer you the most safe quality and best sense 9D VR simulators. all of them with CE and RoHS certificates.We would like to offer you the direct factory price, direct factory production and delivery, and most importantly is that we would offer you the direct after-sales service, one year guaranty and technical support for the machine lifetime. Additionally, customized simulator is also welcomed, because a leading R&D department with about 10 Research staff could meet all your needs on 9D VR.