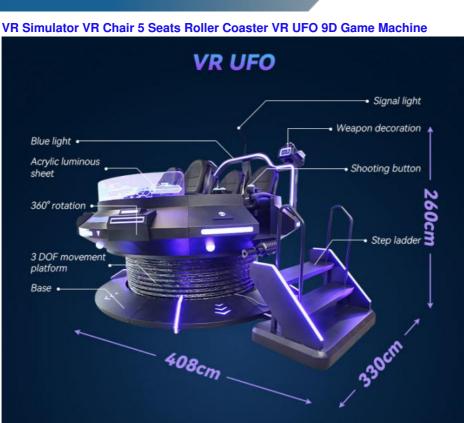

# VR Simulator VR Chair 5 Seats Roller Coaster VR UFO 9D Game Machine

# **Product parameters**

| Voltage       | 220v                                          |
|---------------|-----------------------------------------------|
| Frequency     | 50-60HZ                                       |
| Watt          | 5.5kW                                         |
| Control Panel | 19-inch control table with mouse and keyboard |
| Size          | L408*W330*H260cm                              |
| Max Load      | 500KG                                         |
| Structure     | Iron, Acrylic, lighting                       |

| Material     | PVC, metal, fiberglass, Other |
|--------------|-------------------------------|
| Model Number | YHY-01.111                    |
| Model Type   | VR 360                        |
| Size         | L408xW330xH260cm              |

| Weight              | 1000KG                                                  |
|---------------------|---------------------------------------------------------|
| Power               | 5.5 KW                                                  |
| Max Load            | 100KG/People                                            |
| Max Capacity        | 500kg                                                   |
| Allowable Passenger | 5                                                       |
| Packaging           | Wooden Box                                              |
| Place of Origin     | Guangdong, China                                        |
| Brand Name          | ҮНҮ                                                     |
| Warranty            | 12 Months                                               |
| MOQ                 | 1 pc                                                    |
| Application         | Amusement Park, Shopping Mall, Game Centre, Indoor Park |