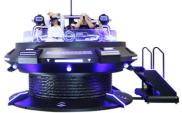

## 360 Degree VR UFO Simulator 3 DOF Movement Platform Virtual Reality **Cinema with Leg Sweeping Function**

#### Six Advantages You Worth to Order

- This VR UFO 5 Seats with 360 degree rotation
  It comes with standard DP VR glasses, providing players with a more realistic VR gaming experience
- 3. Interactive Button, quickly tap the button to play shooting games.
- 4. Wind Effect, the air blowing effect makes players feel like in the real game world
- 5. Leg Sweep, the leg-sweeping special effects in the game make players feel the real world interactively.
- 6. Exclusive 3 dof movement platform, the motion synchronously highly fits the game content.