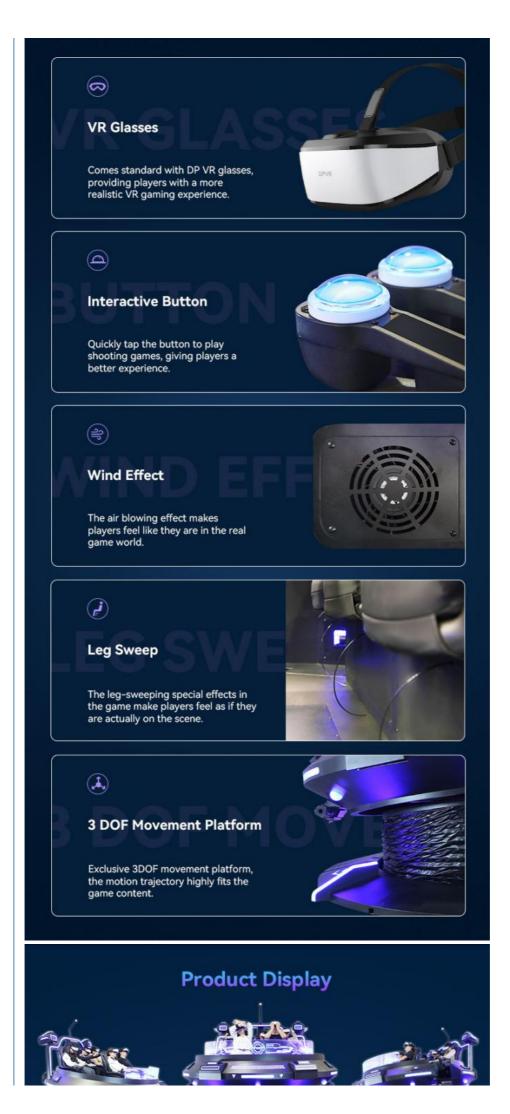

#### Six Advantages You Worth to Order

- This VR UFO 5 Seats with 360 degree rotation
  It comes with standard DP VR glasses, providing players with a more realistic VR gaming experience
- 3. Interactive Button, quickly tap the button to play shooting games.
- 4. Wind Effect, the air blowing effect makes players feel like in the real game world
- 5. Leg Sweep, the leg-sweeping special effects in the game make players feel the real world interactively.
- 6. Exclusive 3 dof movement platform, the motion synchronously highly fits the game content.