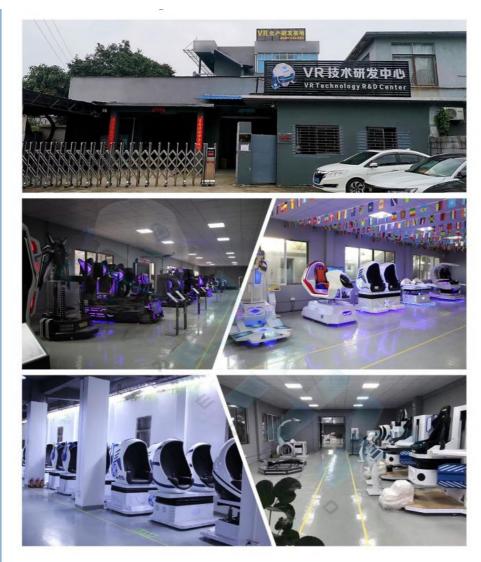

### More Images

for more products please visit us on virtual-realitysimulator.com

#### Guangzhou Yihuanyuan Electronic Technology Co., Ltd

YHY VR, with full name Guangzhou Yihuanyuan Electronic Technology Co, Ltd., is a 9D VR specialist and source factory from Panyu, China. We are focusing on

Rotating VR (Visual Reality) Entertainment Equipment. And we are the first to develop the 360 degrees rotating simulator in China, Almost 95% 360 degrees Rotating VR simulators in the market are initially developed by us, like VR 360 King Kong, Super VR 720 degrees, VR 1080 Iron Warrior, Super No. 1 (three players 1080 degree), all exclusive in this field. With professional team and idea of "Quality and Safety first" we are always aiming to offer you the most safe quality and best sense 9D VR simulators. all of them with CE and RoHS certificates.We would like to offer you the direct factory price, direct factory production and delivery, and most importantly is that we would offer you the direct after-sales service, one year guaranty and technical support for the machine lifetime. Additionally, customized simulator is also welcomed, because a leading R&D department with about 10 Research staff could meet all your needs on 9D VR.