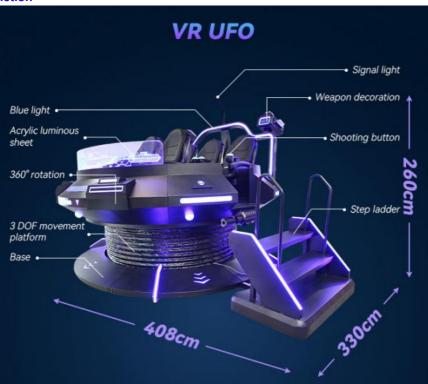

## **Product parameters**

| Voltage       | 220v                                          |
|---------------|-----------------------------------------------|
| Frequency     | 50-60HZ                                       |
| Watt          | 5.5kW                                         |
| Control Panel | 19-inch control table with mouse and keyboard |
| Size          | L408*W330*H260cm                              |
| Max Load      | 500KG                                         |
| Structure     | Iron, Acrylic, lighting                       |

#### Six Advantages You Worth to Order

- This VR UFO 5 Seats with 360 degree rotation
  It comes with standard DP VR glasses, providing players with a more realistic VR gaming experience
- 3. Interactive Button, quickly tap the button to play shooting games.
- 4. Wind Effect, the air blowing effect makes players feel like in the real game world
- 5. Leg Sweep, the leg-sweeping special effects in the game make players feel the real world interactively.
- 6. Exclusive 3 dof movement platform, the motion synchronously highly fits the game content.

| Material            | PVC, metal, fiberglass, Other                           |
|---------------------|---------------------------------------------------------|
| Model Number        | YHY-01.111                                              |
| Model Type          | VR 360                                                  |
| Size                | L408xW330xH260cm                                        |
| Weight              | 1000KG                                                  |
| Power               | 5.5 KW                                                  |
| Max Load            | 100KG/People                                            |
| Max Capacity        | 500kg                                                   |
| Allowable Passenger | 5                                                       |
| Packaging           | Wooden Box                                              |
| Place of Origin     | Guangdong, China                                        |
| Brand Name          | ҮНҮ                                                     |
| Warranty            | 12 Months                                               |
| MOQ                 | 1 pc                                                    |
| Application         | Amusement Park, Shopping Mall, Game Centre, Indoor Park |