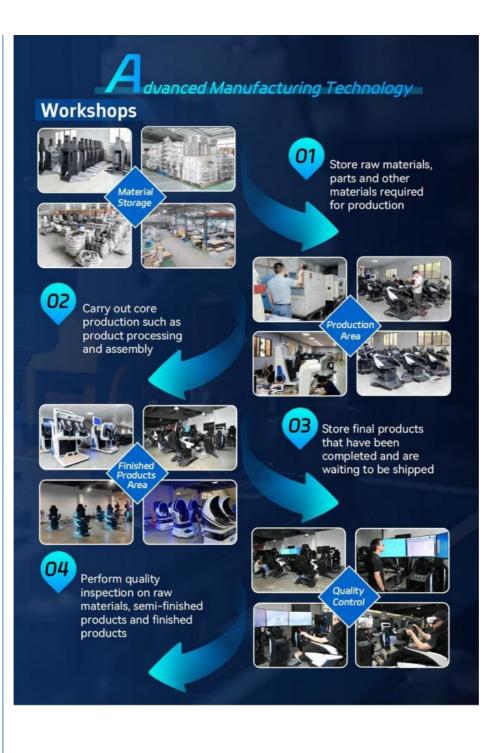

#### Why Choose Us?

The actions of the Simulator mostly matched the movie motions, you would get it once you try and play it;
 Each line inside the base is marked with numbers for the best after-service;

3. Best quality on the hardware, to make sure player's safe, for example, the thickness of the base iron, we would do it with 2mm, while some may do only 1mm thickness;

4. Rich game/movie sources, also with some we buy it specially for players;5. After-service by professional technician, who is involved in R&D, and 24hours online.