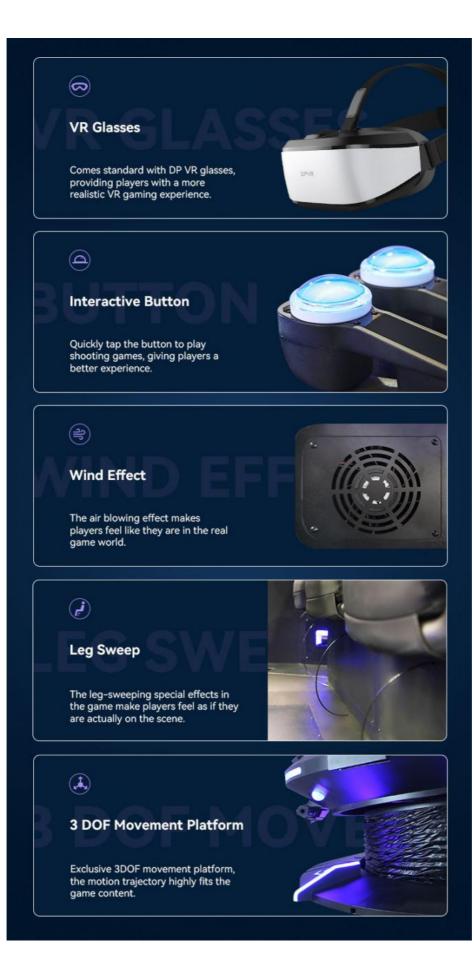

### Six Advantages You Worth to Order

- This VR UFO 5 Seats with 360 degree rotation
  It comes with standard DP VR glasses, providing players with a more realistic VR gaming experience
- 3. Interactive Button, quickly tap the button to play shooting games.
- 4. Wind Effect, the air blowing effect makes players feel like in the real game world
- 5. Leg Sweep, the leg-sweeping special effects in the game make players feel the real world interactively.
- 6. Exclusive 3 dof movement platform, the motion synchronously highly fits the game content.