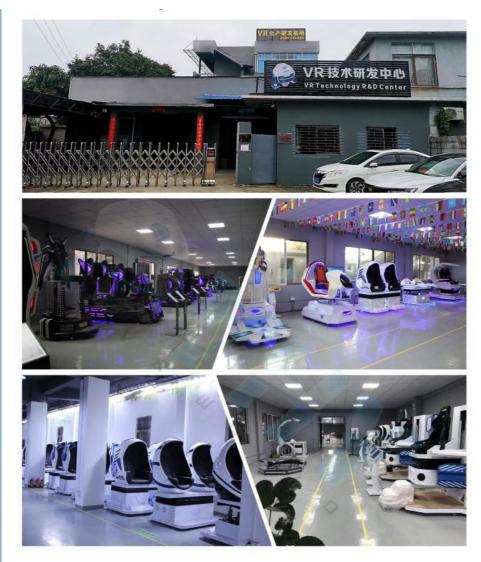

### Guangzhou Yihuanyuan Electronic Technology Co., Ltd

YHY VR, with full name Guangzhou Yihuanyuan Electronic Technology Co, Ltd., is a 9D VR specialist and source factory from Guangzhou China. We are focusing on Rotating VR (Visual Reality) Entertainment Equipment, such as: VR roller coaster, VR/AR racing simulators, VR shooting, VR flight simulators, VR boxing platform, VR motor, VR self-service platform, 9D cinema etc.

And we are the first to develop the 360 degrees rotating simulator in China, Almost 95% 360 degrees Rotating VR simulators in the market are initially developed by us, like VR 360 King Kong, Super VR 720 degrees, VR 1080 Iron Warrior, Super No. 1(three players 1080 degree), all exclusive in this field.