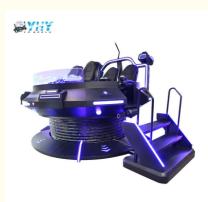

# 9D Cinema 360 Degree Simulator VR Rotating Machine with Interactive Button Wind Effect

### **Basic Information**

he tong

virtual-realitysimulator.com

- Place of Origin:
- Brand Name:
- Certification:
- Model Number:
- Minimum Order Quantity:
- Price:

**Our Product Introduction** 

**XHY** 

- Packaging Details:
- Delivery Time: 20-30 working days
- Payment Terms: T/T,Western Union,MoneyGram,L/C

YHY

1set

CE&RoHS

YHY-01.111

Stretch film

Guangzhou, China

By E-mail/Whatsapp

Wooden box+Bubble pack + Cardboard +

Supply Ability: 100 sets/month

# 

### **Product Specification**



# More Images



### **Product Description**



## **Product parameters**

| Voltage       | 220v                                          |
|---------------|-----------------------------------------------|
| Frequency     | 50-60HZ                                       |
| Watt          | 5.5kW                                         |
| Control Panel | 19-inch control table with mouse and keyboard |
| Size          | L408*W330*H260cm                              |
| Max Load      | 500KG                                         |
| Structure     | Iron, Acrylic, lighting                       |

### Six Advantages You Worth to Order

- This VR UFO 5 Seats with 360 degree rotation
  It comes with standard DP VR glasses, providing players with a more realistic VR gaming experience
- 3. In