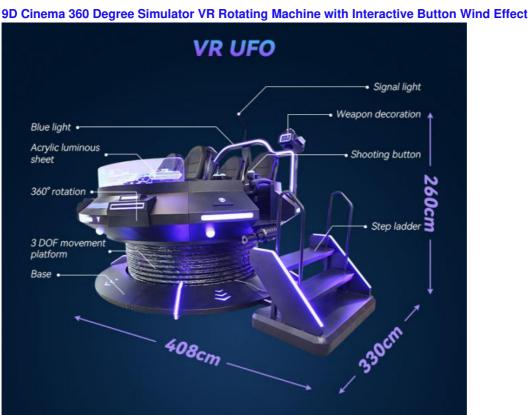

# 9D Cinema 360 Degree Simulator VR Rotating Machine with Interactive Button Wind Effect

## **Product parameters**

| Voltage       | 220v                                          |
|---------------|-----------------------------------------------|
| Frequency     | 50-60HZ                                       |
| Watt          | 5.5kW                                         |
| Control Panel | 19-inch control table with mouse and keyboard |
| Size          | L408*W330*H260cm                              |
| Max Load      | 500KG                                         |
| Structure     | Iron, Acrylic, lighting                       |

### Six Advantages You Worth to Order

- This VR UFO 5 Seats with 360 degree rotation
  It comes with standard DP VR glasses, providing players with a more realistic VR gaming experience
- 3. Interactive Button, quickly tap the button to play shooting games.
- 4. Wind Effect, the air blowing effect makes players feel like in the real game world
- 5. Leg Sweep, the leg-sweeping special effects in the game make players feel the real world interactively.
- 6. Exclusive 3 dof movement platform, the motion synchronously highly fits the game content.