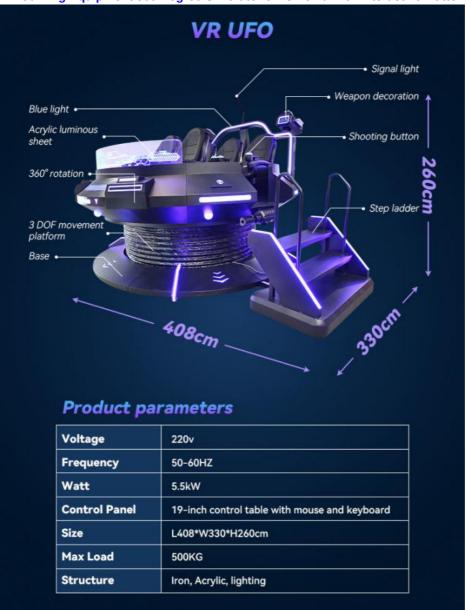

#### Six Advantages You Worth to Order

- This VR UFO 5 Seats with 360 degree rotation
   It comes with standard DP VR glasses, providing players with a more realistic VR gaming experience
- 3. Interactive Button, quickly tap the button to play shooting games.
- 4. Wind Effect, the air blowing effect makes players feel like in the real game world
- 5. Leg Sweep, the leg-sweeping special effects in the game make players feel the real world interactively.
- 6. Exclusive 3 dof movement platform, the motion synchronously highly fits the game content.

#### **3 DOF Movement Platform**

Exclusive 3DOF movement platform, the motion trajectory highly fits the game content.

| Material            | PVC, metal, fiberglass, Other                         |
|---------------------|-------------------------------------------------------|
| Model Number        | YHY-01.111                                            |
| Model Type          | VR 360                                                |
| Size                | L408xW330xH260cm                                      |
| Weight              | 1000KG                                                |
| Power               | 5.5 KW                                                |
| Max Load            | 100KG/People                                          |
| Max Capacity        | 500kg                                                 |
| Allowable Passenger | 5                                                     |
| Packaging           | Wooden Box                                            |
| Place of Origin     | Guangdong, China                                      |
| Brand Name          | YHY                                                   |
| Warranty            | 12 Months                                             |
| MOQ                 | 1 pc                                                  |
| Application         | Amusement Park,Shopping Mall,Game Centre, Indoor Park |