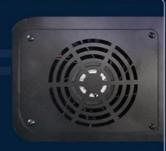

### **Wind Effect**

The air blowing effect makes players feel like they are in the real game world.