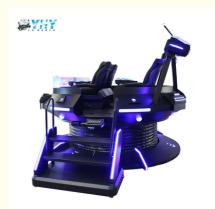

#### **VR Glasses**

Comes standard with DP VR glasses, providing players with a more realistic VR gaming experience.

#### **Interactive Button**

Quickly tap the button to play shooting games, giving players a better experience.