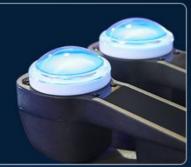

#### **Interactive Button**

Quickly tap the button to play shooting games, giving players a better experience.