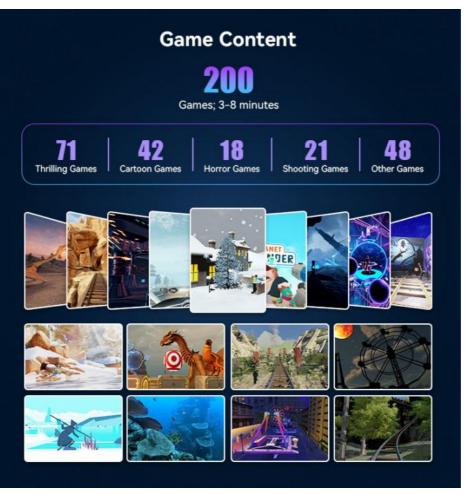

#### 2. When will you update the games? Will you charge or free?

We will update the games every month, and it is free for you.