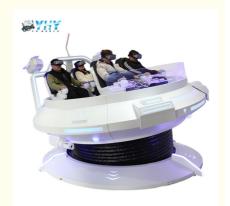

## More Images

VR UFO Shooting Arcade Machine 360 Degree Simulator 3 DOF Movement Platform Virtual Reality Equipment

#### Six Advantages You Worth to Order

- 1. This VR UFO 5 Seats with 360 degree rotation
- 2. It comes with standard DP VR glasses, providing players with a more realistic VR gaming experience
- 3. Interactive Button, quickly tap the button to play shooting games.
- 4. Wind Effect, the air blowing effect makes players feel like in the real game world
- 5. Leg Sweep, the leg-sweeping special effects in the game make players feel the real world interactively.
- 6. Exclusive 3 dof movement platform, the motion synchronously highly fits the game content.

| Model Number        | YHY-01.111                                            |
|---------------------|-------------------------------------------------------|
| Model Type          | VR 360                                                |
| Size                | L408xW330xH260cm                                      |
| Weight              | 1000KG                                                |
| Power               | 5.5 KW                                                |
| Max Load            | 100KG/People                                          |
| Max Capacity        | 500kg                                                 |
| Allowable Passenger | 5                                                     |
| Packaging           | Wooden Box                                            |
| Place of Origin     | Guangdong, China                                      |
| Brand Name          | ҮНҮ                                                   |
| Warranty            | 12 Months                                             |
| MOQ                 | 1 pc                                                  |
| Application         | Amusement Park,Shopping Mall,Game Centre, Indoor Park |