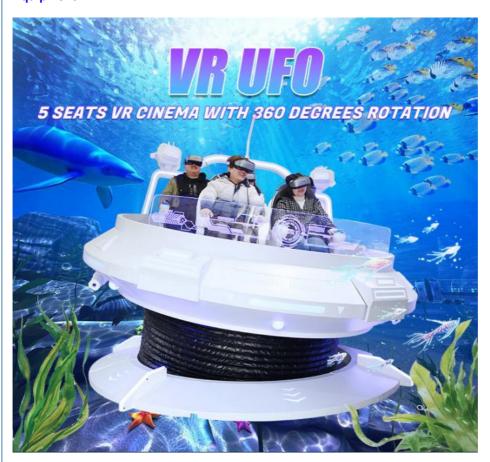

# VR UFO Shooting Arcade Machine 360 Degree Simulator 3 DOF Movement Platform Virtual Reality Equipment

#### Six Advantages You Worth to Order

- 1. This VR UFO 5 Seats with 360 degree rotation
- 2. It comes with standard DP VR glasses, providing players with a more realistic VR gaming experience
- 3. Interactive Button, quickly tap the button to play shooting games.
- 4. Wind Effect, the air blowing effect makes players feel like in the real game world
- 5. Leg Sweep, the leg-sweeping special effects in the game make players feel the real world interactively.
- 6. Exclusive 3 dof movement platform, the motion synchronously highly fits the game content.

| Model Number        | YHY-01.111                                            |
|---------------------|-------------------------------------------------------|
| Model Type          | VR 360                                                |
| Size                | L408xW330xH260cm                                      |
| Weight              | 1000KG                                                |
| Power               | 5.5 KW                                                |
| Max Load            | 100KG/People                                          |
| Max Capacity        | 500kg                                                 |
| Allowable Passenger | 5                                                     |
| Packaging           | Wooden Box                                            |
| Place of Origin     | Guangdong, China                                      |
| Brand Name          | ҮНҮ                                                   |
| Warranty            | 12 Months                                             |
| MOQ                 | 1 pc                                                  |
| Application         | Amusement Park,Shopping Mall,Game Centre, Indoor Park |