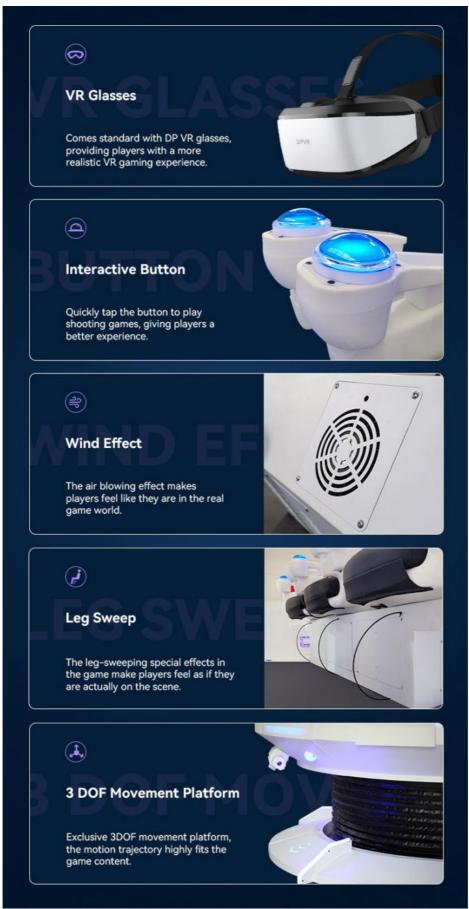

#### Six Advantages You Worth to Order

- 1. This VR UFO 5 Seats with 360 degree rotation
- 2. It comes with standard DP VR glasses, providing players with a more realistic VR gaming experience
- 3. Interactive Button, quickly tap the button to play shooting games.
- 4. Wind Effect, the air blowing effect makes players feel like in the real game world
- 5. Leg Sweep, the leg-sweeping special effects in the game make players feel the real world interactively.
- 6. Exclusive 3 dof movement platform, the motion synchronously highly fits the game content.