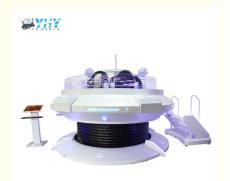

## More Images

VR UFO Shooting Arcade Machine 360 Degree Simulator 3 DOF Movement Platform Virtual Reality Equipment

#### Six Advantages You Worth to Order

- 1. This VR UFO 5 Seats with 360 degree rotation
- 2. It comes with standard DP VR glasses, providing players with a more realistic VR gaming experience
- 3. Interactive Button, quickly tap the button to play shooting games.
- 4. Wind Effect, the air blowing effect makes players feel like in the real game world
- 5. Leg Sweep, the leg-sweeping special effects in the game make players feel the real world interactively.
- 6. Exclusive 3 dof movement platform, the motion synchronously highly fits the game content.

| Model Number        | YHY-01.111                                            |
|---------------------|-------------------------------------------------------|
| Model Type          | VR 360                                                |
| Size                | L408xW330xH260cm                                      |
| Weight              | 1000KG                                                |
| Power               | 5.5 KW                                                |
| Max Load            | 100KG/People                                          |
| Max Capacity        | 500kg                                                 |
| Allowable Passenger | 5                                                     |
| Packaging           | Wooden Box                                            |
| Place of Origin     | Guangdong, China                                      |
| Brand Name          | ҮНҮ                                                   |
| Warranty            | 12 Months                                             |
| MOQ                 | 1 pc                                                  |
| Application         | Amusement Park,Shopping Mall,Game Centre, Indoor Park |