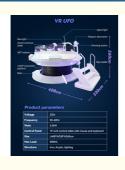

### **VR Glasses**

Comes standard with DP VR glasses, providing players with a more realistic VR gaming experience.

### **Interactive Button**

Quickly tap the button to play shooting games, giving players a better experience.

### **Wind Effect**

The air blowing effect makes players feel like they are in the real game world.

### Leg Sweep

The leg-sweeping special effects in the game make players feel as if they are actually on the scene.

### **3 DOF Movement Platform**

Exclusive 3DOF movement platform, the motion trajectory highly fits the game content.

| Material            | PVC, metal, fiberglass, Other                         |
|---------------------|-------------------------------------------------------|
| Model Number        | YHY-01.111                                            |
| Model Type          | VR 360                                                |
| Size                | L408xW330xH260cm                                      |
| Weight              | 1000KG                                                |
| Power               | 5.5 KW                                                |
| Max Load            | 100KG/People                                          |
| Max Capacity        | 500kg                                                 |
| Allowable Passenger | 5                                                     |
| Packaging           | Wooden Box                                            |
| Place of Origin     | Guangdong, China                                      |
| Brand Name          | үнү                                                   |
| Warranty            | 12 Months                                             |
| MOQ                 | 1 pc                                                  |
| Application         | Amusement Park,Shopping Mall,Game Centre, Indoor Park |