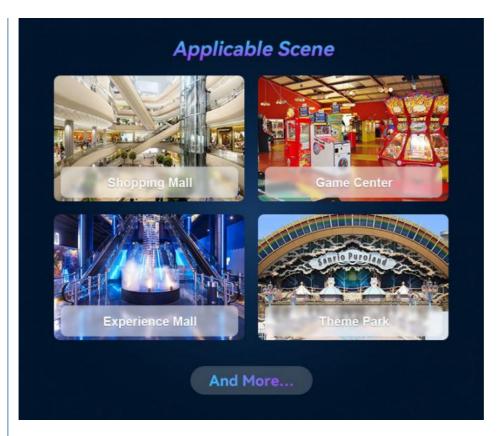

### **3 DOF Movement Platform**

Exclusive 3DOF movement platform, the motion trajectory highly fits the game content.

| Material            | PVC, metal, fiberglass, Other                         |
|---------------------|-------------------------------------------------------|
| Model Number        | YHY-01.111                                            |
| Model Type          | VR 360                                                |
| Size                | L408xW330xH260cm                                      |
| Weight              | 1000KG                                                |
| Power               | 5.5 KW                                                |
| Max Load            | 100KG/People                                          |
| Max Capacity        | 500kg                                                 |
| Allowable Passenger | 5                                                     |
| Packaging           | Wooden Box                                            |
| Place of Origin     | Guangdong, China                                      |
| Brand Name          | үнү                                                   |
| Warranty            | 12 Months                                             |
| MOQ                 | 1 pc                                                  |
| Application         | Amusement Park,Shopping Mall,Game Centre, Indoor Park |