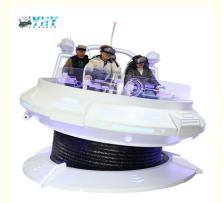

# 9D Cinema 5 Seats VR Chair Virtual Reality Game Machine 360 Degree Simulator

### 9D Cinema 5 Seats VR Chair Virtual Reality Game Machine 360 Degree Simulator