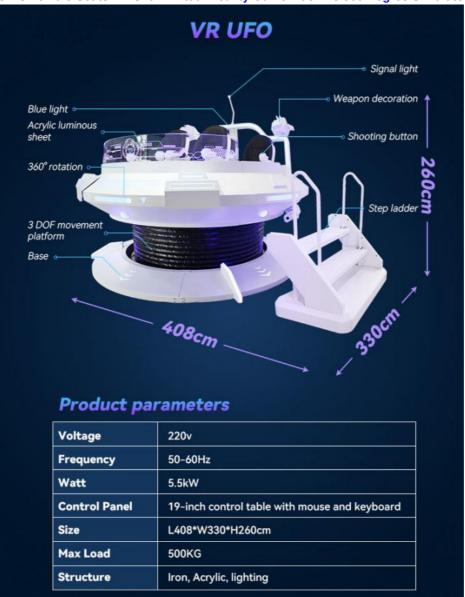

### **3 DOF Movement Platform**

Exclusive 3DOF movement platform, the motion trajectory highly fits the game content.

| Material            | PVC, metal, fiberglass, Other                         |
|---------------------|-------------------------------------------------------|
| Model Number        | YHY-01.111                                            |
| Model Type          | VR 360                                                |
| Size                | L408xW330xH260cm                                      |
| Weight              | 1000KG                                                |
| Power               | 5.5 KW                                                |
| Max Load            | 100KG/People                                          |
| Max Capacity        | 500kg                                                 |
| Allowable Passenger | 5                                                     |
| Packaging           | Wooden Box                                            |
| Place of Origin     | Guangdong, China                                      |
| Brand Name          | үнү                                                   |
| Warranty            | 12 Months                                             |
| MOQ                 | 1 pc                                                  |
| Application         | Amusement Park,Shopping Mall,Game Centre, Indoor Park |