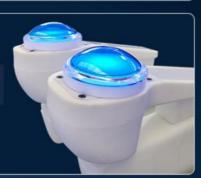

### **Interactive Button**

Quickly tap the button to play shooting games, giving players a better experience.