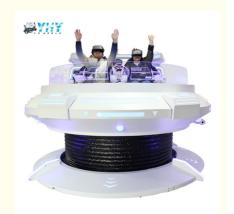

# 9D Cinema 5 Seats VR Chair Virtual Reality Game Machine 360 Degree Simulator

### 9D Cinema 5 Seats VR Chair Virtual Reality Game Machine 360 Degree Simulator