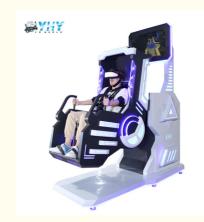

# VR Theme Park Simulator 360 Degree Rotating Shooting Attraction Virtual Reality Flight Game

# VR Theme Park Simulator 360 Degree Rotating Shooting Attraction Virtual Reality Flight Game

| Material            | PVC, metal, fiberglass, Other |
|---------------------|-------------------------------|
| Model Number        | YHY-01.060                    |
| Model Type          | VR 360                        |
| Size                | L105xW200xH243cm              |
| Weight              | 250KG                         |
| Power               | 2.5 KW                        |
| Max Load            | 100KG/People                  |
| Max Capacity        | 100kg                         |
| Allowable Passenger | 1                             |
| Packaging           | Wooden Box                    |
| Place of Origin     | Guangdong, China              |
| Brand Name          | YHY                           |
| Warranty            | 12 Months                     |