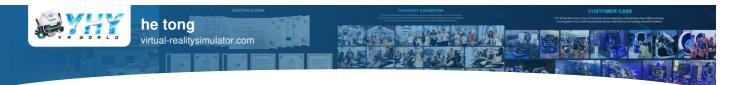

# VR Theme Park Simulator 360 Degree Rotating Shooting Attraction Virtual Reality Flight Game

# VR Theme Park Simulator 360 Degree Rotating Shooting Attraction Virtual Reality Flight Game

| Material            | PVC, metal, fiberglass, Other |
|---------------------|-------------------------------|
| Model Number        | YHY-01.060                    |
| Model Type          | VR 360                        |
| Size                | L105xW200xH243cm              |
| Weight              | 250KG                         |
| Power               | 2.5 KW                        |
| Max Load            | 100KG/People                  |
| Max Capacity        | 100kg                         |
| Allowable Passenger | 1                             |
| Packaging           | Wooden Box                    |
| Place of Origin     | Guangdong, China              |
| Brand Name          | YHY                           |
| Warranty            | 12 Months                     |