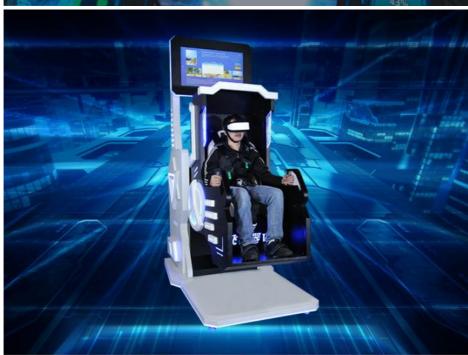

# VR Theme Park Simulator 360 Degree Rotating Shooting Attraction Virtual Reality Flight Game

### **Basic Information**

Place of Origin: Guangzhou, China

• Brand Name: YHY

Certification: CE&RoHSModel Number: YHY-01.060

• Minimum Order Quantity: 1set

Price: By E-mail/Whatsapp

• Packaging Details: Wooden box+Bubble pack + Cardboard +

Stretch film

• Delivery Time: 10-15 working days

Payment Terms: T/T,Western Union,MoneyGram,L/C

• Supply Ability: 500 sets/month



# **Product Specification**

Highlight: 360 Degree VR Theme Park Simulator,
 360 Degree VR Theme Park Simulator



# More Images



# VR Theme Park Simulator 360 Degree Rotating Shooting Attraction Virtual Reality Flight Game











| Material            | PVC, metal, fiberglass, Other |
|---------------------|-------------------------------|
| Model Number        | YHY-01.060                    |
| Model Type          | VR 360                        |
| Size                | L105xW200xH243cm              |
| Weight              | 250KG                         |
| Power               | 2.5 KW                        |
| Max Load            | 100KG/People                  |
| Max Capacity        | 100kg                         |
| Allowable Passenger | 1                             |
| Packaging           | Wooden Box                    |
| Place of Origin     | Guangdong, China              |
| Brand Name          | YHY                           |
| Warranty            | 12 Months                     |

| MOQ