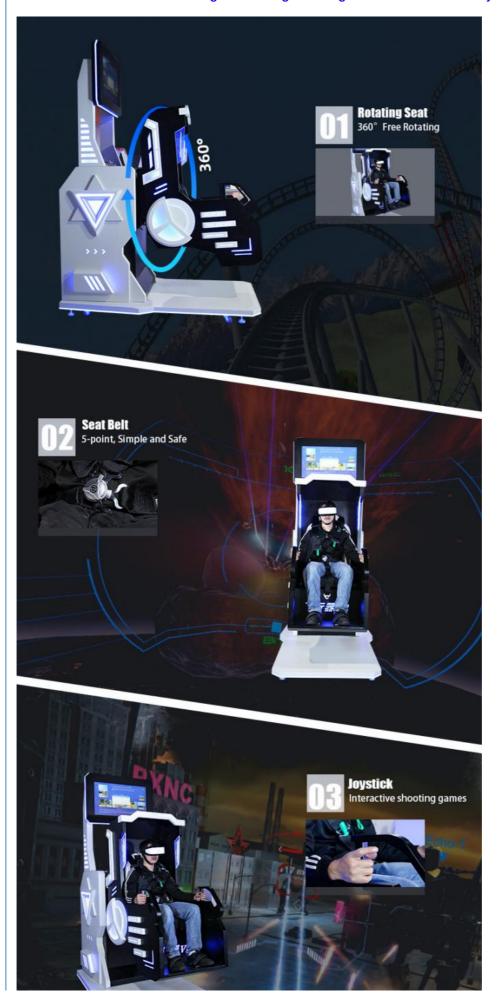

# **Product Specification**

Highlight: 360 Degree VR Theme Park Simulator,
 360 Degree VR Theme Park Simulator

# VR Theme Park Simulator 360 Degree Rotating Shooting Attraction Virtual Reality Flight Game

| Material            | PVC, metal, fiberglass, Other |
|---------------------|-------------------------------|
| Model Number        | YHY-01.060                    |
| Model Type          | VR 360                        |
| Size                | L105xW200xH243cm              |
| Weight              | 250KG                         |
| Power               | 2.5 KW                        |
| Max Load            | 100KG/People                  |
| Max Capacity        | 100kg                         |
| Allowable Passenger | 1                             |
| Packaging           | Wooden Box                    |
| Place of Origin     | Guangdong, China              |
| Brand Name          | YHY                           |
| Warranty            | 12 Months                     |