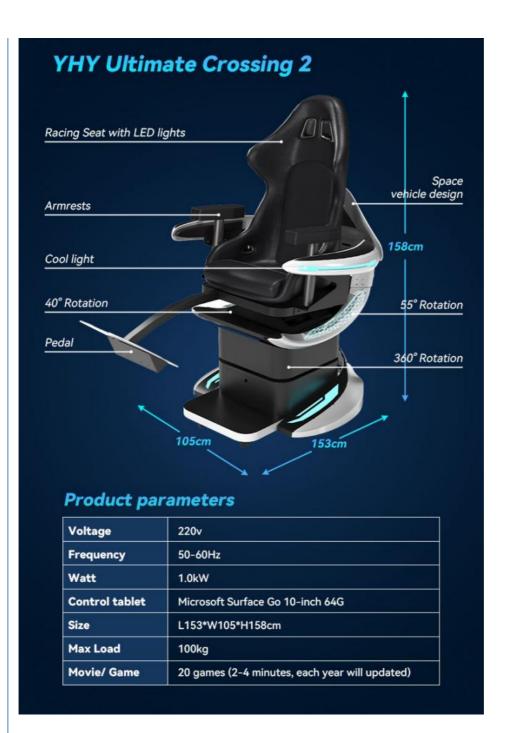

#### **Product Specification**

 Occasion: Indoor Commercial Amusement Park, Trampoline Park, Shopping Mall

Logo/pattern: Laser PrintingMaterial: ALLOY, Aluminum

Allowable Passenger: 1

• Type: Indoor, Outdoor

• Inflatable: NO

Max Capacity: 100-500kgVoltage: 220VFrequency: 50-60Hz

• Chair Size: L153\*W105\*H158cm

Chair Weight: 115kg Chair Packing Weight: 210KG

Wooden Box Size: L168\*W118\*H178cm /3.53cbm
Usage: 3DOF Motion Simulator

## **Appearance**

YHY Exclusive Appearance Patent, space vehicle design concept.

#### Chair

YHY patented motion chair with racing seat and LED lights, more powerful movement, faster rotation.