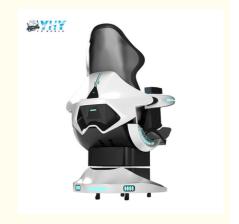

# 1 Person Capacity 9D Vr Chair Cinema For Virtual Reality Game Theme Park Rides

# **Product Description**

1 Person Capacity YHY 9D Vr Chair Cinema for Virtual Reality Games Theme Park Rides

# **Appearance**

YHY Exclusive Appearance Patent, space vehicle design concept.

# Chair

YHY patented motion chair with racing seat and LED lights, more powerful movement, faster rotation.