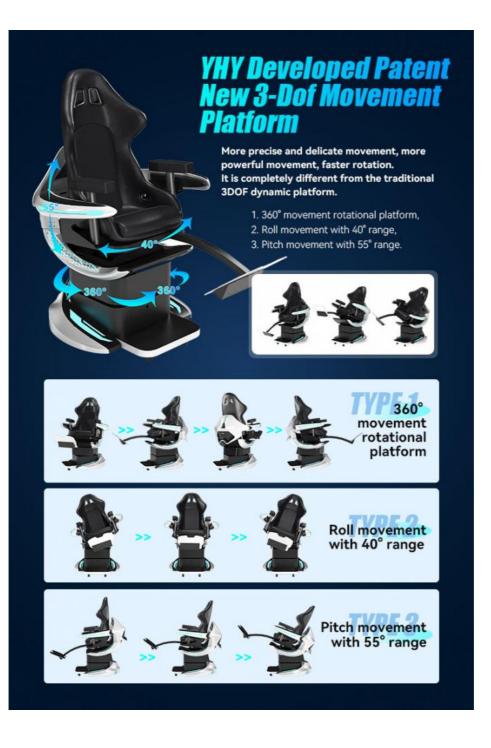

# Chair

YHY patented motion chair with racing seat and LED lights, more powerful movement, faster rotation.

• Inflatable: NO

Max Capacity: 100-500kgVoltage: 220VFrequency: 50-60Hz

• Chair Size: L153\*W105\*H158cm

Chair Weight: 115kg Chair Packing Weight: 210KG

Wooden Box Size: L168\*W118\*H178cm /3.53cbm
Usage: 3DOF Motion Simulator