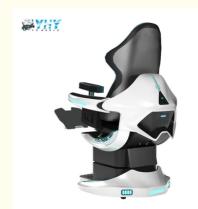

# 1 Person Capacity 9D Vr Chair Cinema For Virtual Reality Game Theme Park Rides

# **Product Description**

1 Person Capacity YHY 9D Vr Chair Cinema for Virtual Reality Games Theme Park Rides

# **Appearance**

YHY Exclusive Appearance Patent, space vehicle design concept.

# Chair

YHY patented motion chair with racing seat and LED lights, more powerful movement, faster rotation.