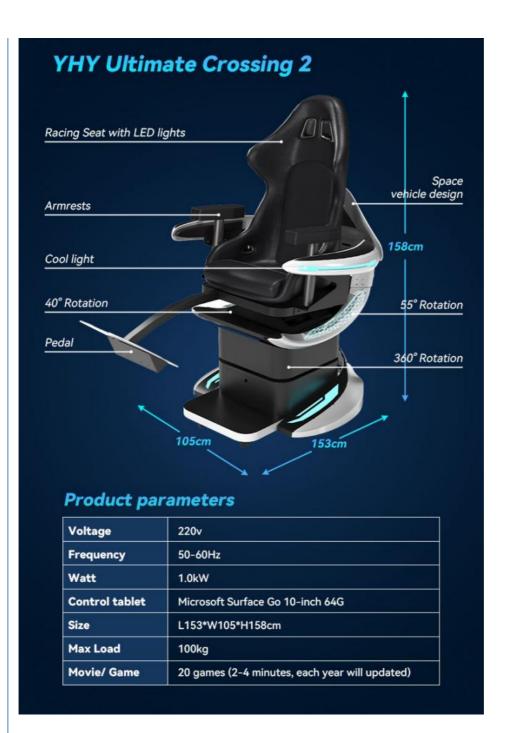

# **Appearance**

YHY Exclusive Appearance Patent, space vehicle design concept.

# Chair

YHY patented motion chair with racing seat and LED lights, more powerful movement, faster rotation.

# **New control system**

No computer required, less failure, less after-sales problems.

• Inflatable: NO

Max Capacity: 100-500kgVoltage: 220VFrequency: 50-60Hz

• Chair Size: L153\*W105\*H158cm

Chair Weight: 115kg Chair Packing Weight: 210KG

Wooden Box Size: L168\*W118\*H178cm /3.53cbm
Usage: 3DOF Motion Simulator