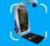

• Inflatable: NO

Max Capacity: 100-500kgVoltage: 220VFrequency: 50-60Hz

• Chair Size: L153\*W105\*H158cm

Chair Weight: 115kg Chair Packing Weight: 210KG

Wooden Box Size: L168\*W118\*H178cm /3.53cbm
Usage: 3DOF Motion Simulator