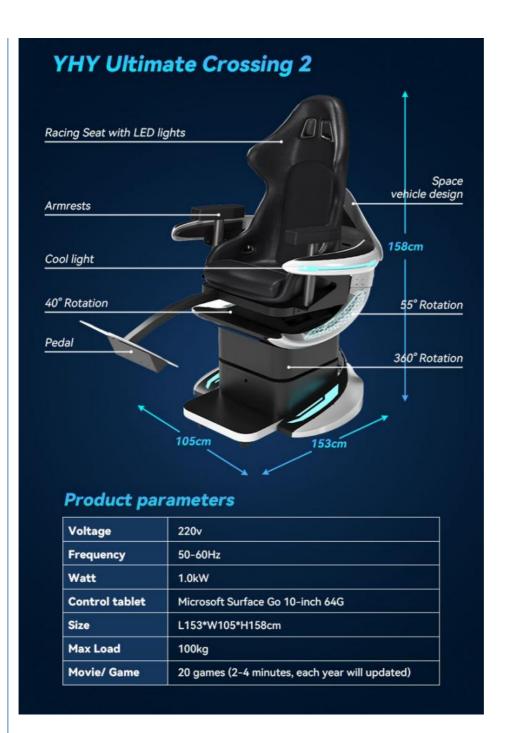

# **Appearance**

YHY Exclusive Appearance Patent, space vehicle design concept.

# Chair

YHY patented motion chair with racing seat and LED lights, more powerful movement, faster rotation.

• Inflatable: NO

Max Capacity: 100-500kgVoltage: 220VFrequency: 50-60Hz

• Chair Size: L153\*W105\*H158cm

Chair Weight: 115kg Chair Packing Weight: 210KG

Wooden Box Size: L168\*W118\*H178cm /3.53cbm
Usage: 3DOF Motion Simulator