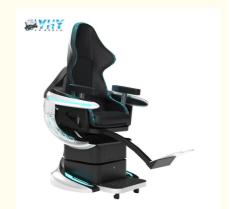

# Motion Virtual Reality Flight Simulator Immersive 9D VR Single Seat Chair

#### **Product Description**

YHY VR Motion Flight Simulator Immersive Virtual Reality 9D VR Single Seat Chair

## **Appearance**

YHY Exclusive Appearance Patent, space vehicle design concept.

#### Chair

YHY patented motion chair with racing seat and LED lights, more powerful movement, faster rotation.