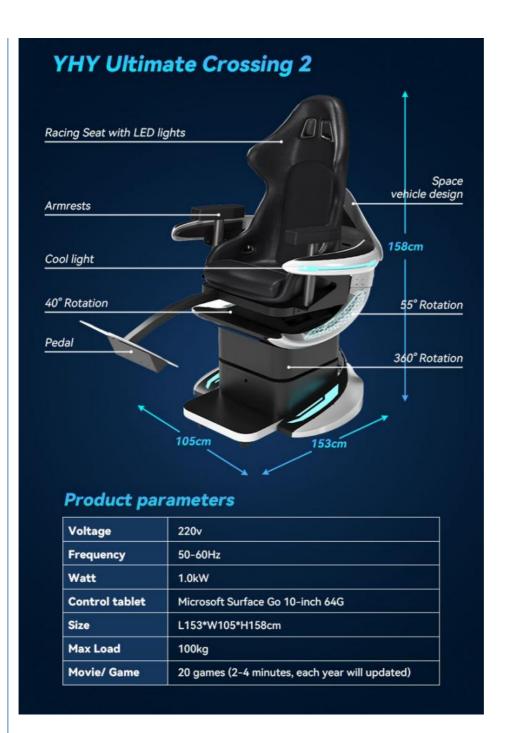

## **Appearance**

YHY Exclusive Appearance Patent, space vehicle design concept.

#### Chair

YHY patented motion chair with racing seat and LED lights, more powerful movement, faster rotation.

• Inflatable: NO

Max Capacity: 100-500kgVoltage: 220VFrequency: 50-60Hz

• Chair Size: L153\*W105\*H158cm

Chair Weight: 115kg Chair Packing Weight: 210KG

Wooden Box Size: L168\*W118\*H178cm /3.53cbm
Usage: 3DOF Motion Simulator