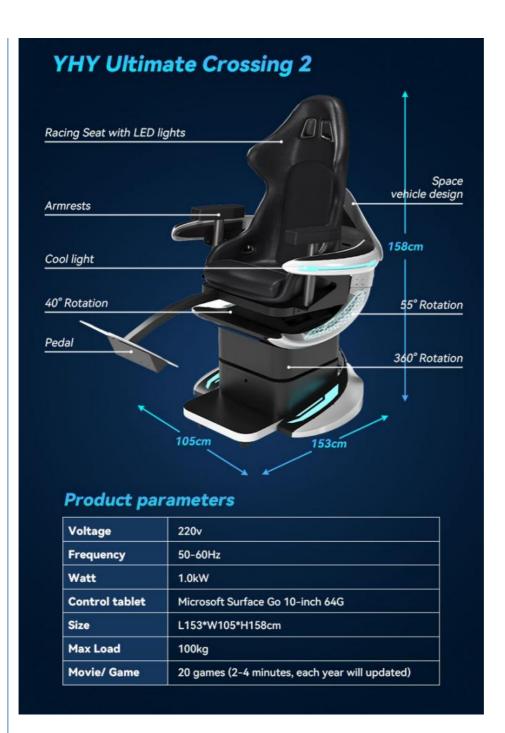

# **Appearance**

YHY Exclusive Appearance Patent, space vehicle design concept.

# Chair

YHY patented motion chair with racing seat and LED lights, more powerful movement, faster rotation.

• Inflatable: NO

Max Capacity: 100-500kg Voltage: 220V • Frequency: 50-60Hz

• Chair Size: L153\*W105\*H158cm

• Chair Weight: 115kg • Chair Packing Weight: 210KG

• Wooden Box Size: L168\*W118\*H178cm /3.53cbm . Usage: 3DOF Motion Simulator