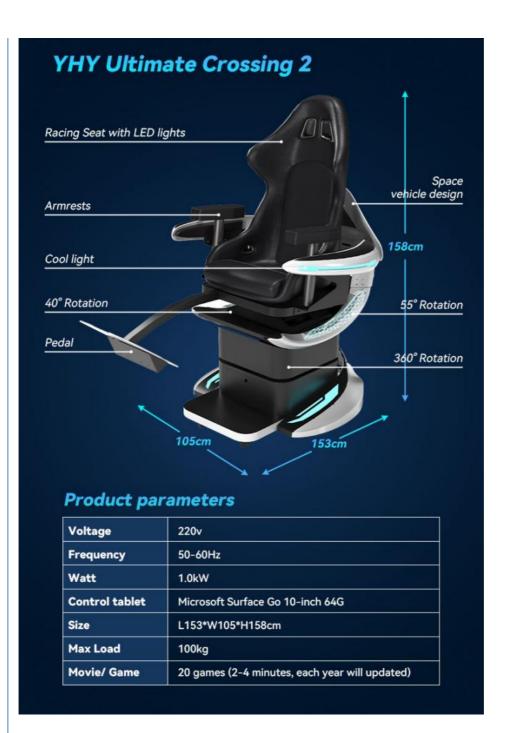

#### **Product Specification**

 Occasion: Indoor Commercial Amusement Park, Trampoline Park, Shopping Mall

Logo/pattern: Laser PrintingMaterial: ALLOY, Aluminum

Allowable Passenger: 1

• Type: Indoor, Outdoor

• Inflatable: NO

Max Capacity: 100-500kgVoltage: 220VFrequency: 50-60Hz

• Chair Size: L153\*W105\*H158cm

Chair Weight: 115kg Chair Packing Weight: 210KG

Wooden Box Size: L168\*W118\*H178cm /3.53cbm
Usage: 3DOF Motion Simulator

### **Appearance**

YHY Exclusive Appearance Patent, space vehicle design concept.

#### Chair

YHY patented motion chair with racing seat and LED lights, more powerful movement, faster rotation.