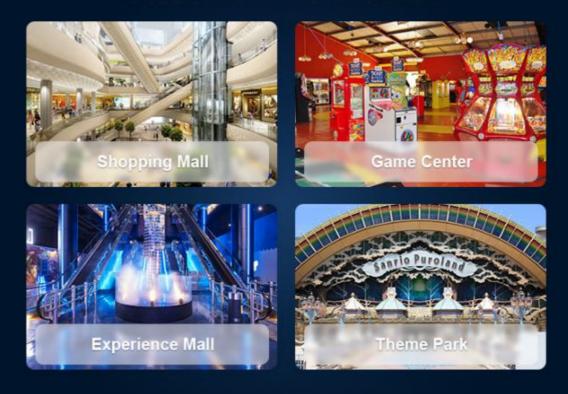

|  |  |
|---------------|--------------------------------------------------|--|--|
| Max Load      | Standing at floor                                |  |  |
| xperience Way | Imitation Gun                                    |  |  |
| Games/Movies  | 20 Games                                         |  |  |
| Screen        | 1*32" Narrow Bezel Monitor, 1920*1080 Resolution |  |  |
| Structure     | Metals, Acrylic, Lighting                        |  |  |
| Voltage       | 220V/50-60Hz                                     |  |  |
| Watt          | 500W                                             |  |  |
| Size          | L130*W52*H227cm                                  |  |  |
| Weight        | 70kg                                             |  |  |

## Game List



## APPLICABLE SCENE



## And more...

## **CUSTOMER EXPERIENCE**



#### YHY Ultimate Gun Battle

YHY Ultimate Gun Battle is designed in a series with VR Ultimate Flight, VR Ultimate Racing, VR Ultimate Crossing.

YHY Ultimate Gun Battle is designed with Elegant looking and the material is **Thickened Sheet Metal**, 32 inch screen live showing the games video and best for ads when not playing, and high standard software configuration, to bring players a great Virtual Reality experience.

#### Core Parameter for YHY Ultimate Gun Battle

| Product Name | High quality new 32inch screen gun battle standing small space game set vr shooting simulator                                              |
|--------------|--------------------------------------------------------------------------------------------------------