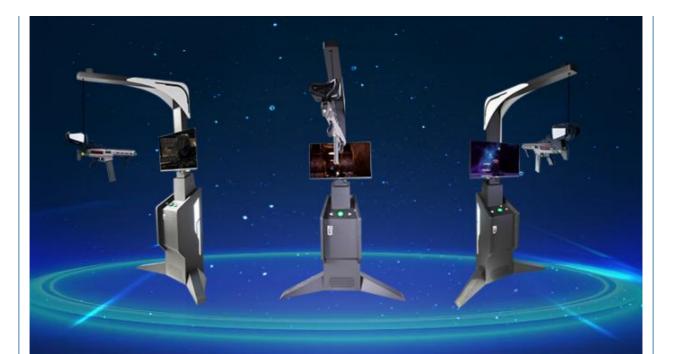

#### YHY Ultimate Gun Battle

YHY Ultimate Gun Battle is designed in a series with VR Ultimate Flight, VR Ultimate Racing, VR Ultimate Crossing.

YHY Ultimate Gun Battle is designed with Elegant looking and the material is **Thickened Sheet Metal**, 32 inch screen live showing the games video and best for ads when not playing, and high standard software configuration, to bring players a great Virtual Reality experience.

#### Core Parameter for YHY Ultimate Gun Battle

| Product Name | High quality new 32inch screen gun battle standing small space game set vr shooting simulator                                              |
|--------------|--------------------------------------------------------------------------------------------------------------------------------------------|
| Power        | 500W                                                                                                                                       |
| Voltage      | 220V OR Customize                                                                                                                          |
| Size         | L130*W52*H227cm                                                                                                                            |
| Games        | 20 Interactive games                                                                                                                       |
| Warranty     | 12 months since you received the VR Gun Battle lifetime maintenance                                                                        |
| Service      | 24 hours online, 24-hour after-sale service worldwide                                                                                      |
| Application  | Indoor commercial amusement park, shopping mall, adventure park, sports park, Amusement park, VR zone, indoor playground, training center. |