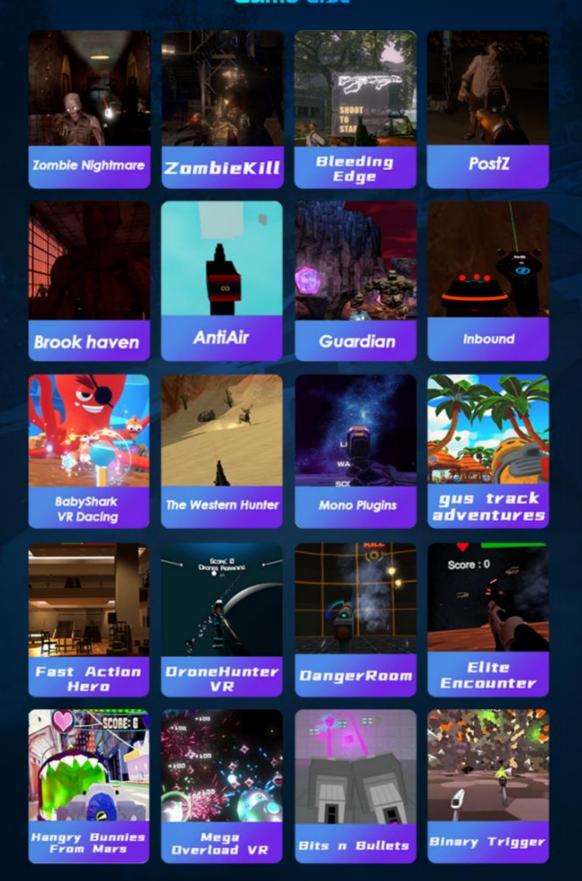

|  |  |
|---------------|--------------------------------------------------|--|--|
| Max Load      | Standing at floor                                |  |  |
| xperience Way | Imitation Gun                                    |  |  |
| Games/Movies  | 20 Games                                         |  |  |
| Screen        | 1*32" Narrow Bezel Monitor, 1920*1080 Resolution |  |  |
| Structure     | Metals, Acrylic, Lighting                        |  |  |
| Voltage       | 220V/50-60Hz                                     |  |  |
| Watt          | 500W                                             |  |  |
| Size          | L130*W52*H227cm                                  |  |  |
| Weight        | 70kg                                             |  |  |

## Game List



## APPLICABLE SCENE



## And more...

## **CUSTOMER EXPERIENCE**



#### YHY Ultimate Gun Battle

YHY Ultimate Gun Battle is designed in a series with VR Ultimate Flight, VR Ultimate Racing, VR Ultimate Crossing.

YHY Ultimate Gun Battle is designed with Elegant looking and the material is **Thickened Sheet Metal**, 32 inch screen live showing the games video and best for ads when not playing, and high standard software configuration, to bring players a great Virtual Reality experience.

#### Core Parameter for YHY Ultimate Gun Battle

| Product Name | High quality new 32inch screen gun battle standing small space game set vr shooting simulator                                              |
|--------------|---------------------------------------------------------------------------------