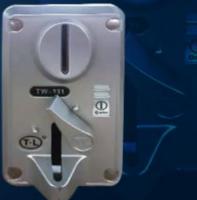

# COIN AND CARD PAYMENTS

For Self-service VR business One-stop VR Amusement Park Solution

----

0

#### Seven Advantages Worth Choosing

1. Cool appearance, small and exquisite equipment, small footprint. 2. Perfect integration of shooting controls and VR headsets, easy to operate, and simplified wearing of VR helmets. 3. Focus on the VR shooting game experience with a variety of VR shooting games to make the VR shooting experience easier. 4. A 32-inch display can attract passenger flow and achieve better customers. 5. The perfect combination of console buttons and the system makes the operation simple and intuitive. 6. Equipped with self-service functions, supporting both coin and card payments. 7. It offers an exceptional cost-performance ratio, providing great value for money