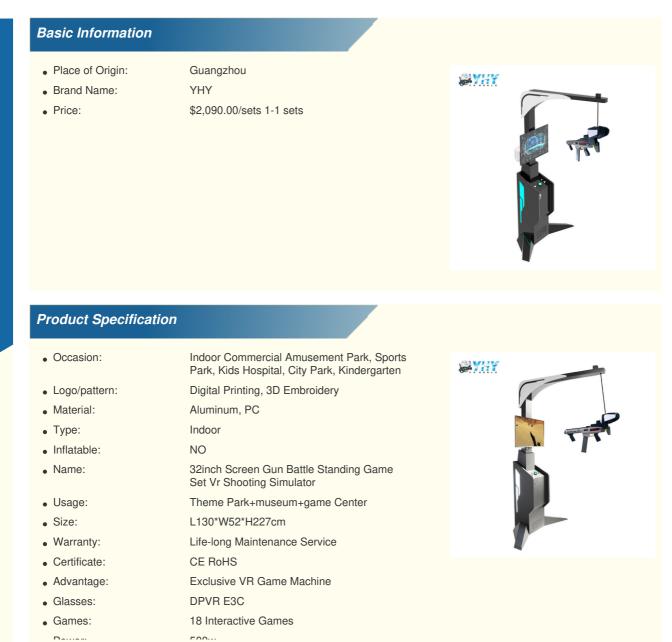

### **Gun Simulator & VR Glasses**

Imitation gun with VR glasses offer you a more realistic and funny game experience.

32 inch Screen A 32-inch display can attract passenger flow and achieve better drainage

All aluminum alloy material The world's first all-aluminum dynamic platform chair, newly technology, not the iron metal materials, small size with light weight, easy for transportation and less shipping cost.

#### Tiny and exquisite equipment

A small footprint and the ability to be used at home and shopping mall, It is suitable for various scenarios.