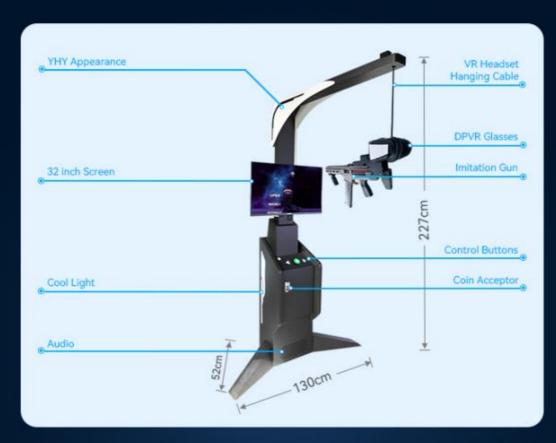

### **Gun Simulator & VR Glasses**

Imitation gun with VR glasses offer you a more realistic and funny game experience.

32 inch Screen A 32-inch display can attract passenger flow and achieve better drainage

## GUN SIMULATOR

Offer you a more realistic experience when you play the game

# VR GLASSES

A powerful virtual reality headset, offer players an immersive experience.

## 32-INCH SCREEN

A 32-inch display can attract passenger flow and achieve better drainage.

OPVR.

| Player        | 1 Player                                         |  |  |
|---------------|--------------------------------------------------|--|--|
| Max Load      | Standing at floor                                |  |  |
| xperience Way | Imitation Gun                                    |  |  |
| Games/Movies  | 20 Games                                         |  |  |
| Screen        | 1*32" Narrow Bezel Monitor, 1920*1080 Resolution |  |  |
| Structure     | Metals, Acrylic, Lighting                        |  |  |
| Voltage       | 220V/50-60Hz                                     |  |  |
| Watt          | 500W                                             |  |  |
| Size          | L130*W52*H227cm                                  |  |  |
| Weight        | 70kg                                             |  |  |

#### Core Parameter for YHY Ultimate Gun Battle

| Product Name | High quality new 32inch screen gun battle standing small space game set vr shooting simulator                                              |
|--------------|--------------------------------------------------------------------------------------------------------------------------------------------|
| Power        | 500W                                                                                                                                       |
| Voltage      | 220V OR Customize                                                                                                                          |
| Size         | L130*W52*H227cm                                                                                                                            |
| Games        | 20 Interactive games                                                                                                                       |
| Warranty     | 12 months since you received the VR Gun Battle lifetime maintenance                                                                        |
| Service      | 24 hours online, 24-hour after-sale service worldwide                                                                                      |
| Application  | Indoor commercial amusement park, shopping mall, adventure park, sports park, Amusement park, VR zone, indoor playground, training center. |