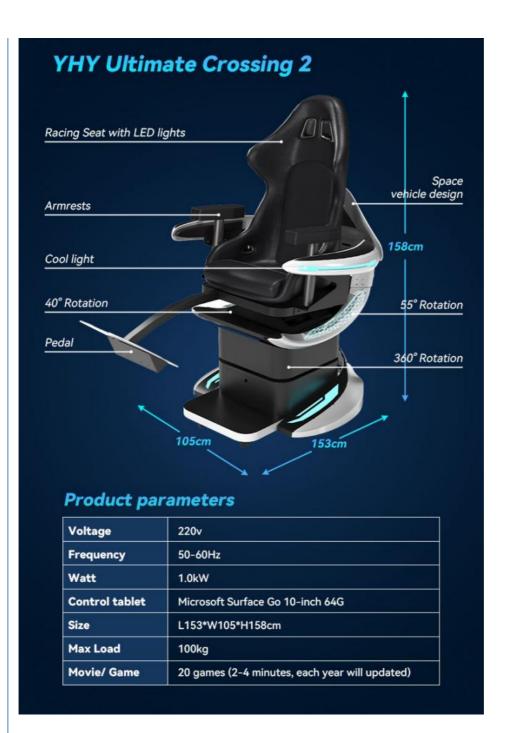

• Inflatable: NO

Max Capacity: 100-500kgVoltage: 220VFrequency: 50-60Hz

• Chair Size: L153\*W105\*H158cm

Chair Weight: 115kg Chair Packing Weight: 210KG

Wooden Box Size: L168\*W118\*H178cm /3.53cbm
Usage: 3DOF Motion Simulator

## **Appearance**

YHY Exclusive Appearance Patent, space vehicle design concept.

#### Chair

YHY patented motion chair with racing seat and LED lights, more powerful movement, faster rotation.