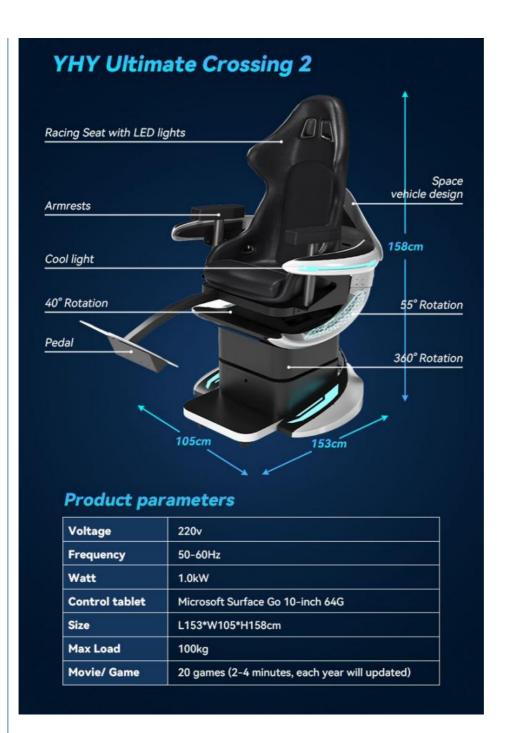

Logo/pattern: Laser PrintingMaterial: ALLOY, Aluminum

Allowable Passenger: 1

• Type: Indoor, Outdoor

• Inflatable: NO

Max Capacity: 100-500kgVoltage: 220VFrequency: 50-60Hz

• Chair Size: L153\*W105\*H158cm

Chair Weight: 115kg Chair Packing Weight: 210KG

Wooden Box Size: L168\*W118\*H178cm /3.53cbm
 Usage: 3DOF Motion Simulator

# **Appearance**

YHY Exclusive Appearance Patent, space vehicle design concept.

# Chair

YHY patented motion chair with racing seat and LED lights, more powerful movement, faster rotation.

# **New control system**

No computer required, less failure, less after-sales problems.