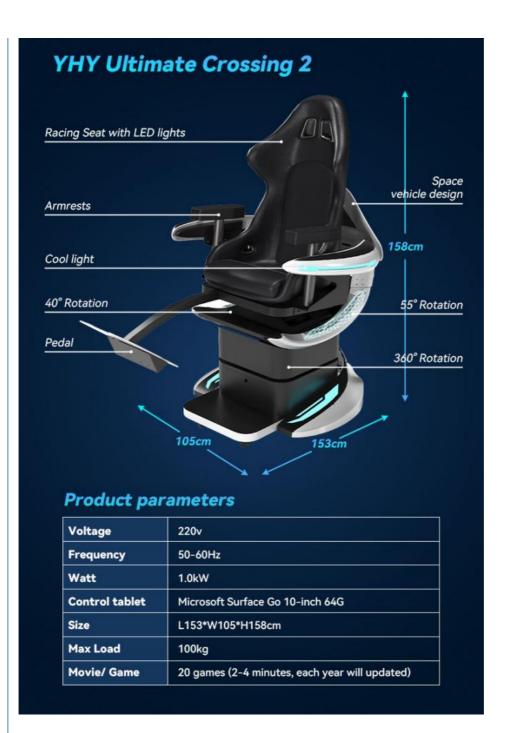

• Inflatable: NO

Max Capacity: 100-500kgVoltage: 220VFrequency: 50-60Hz

• Chair Size: L153\*W105\*H158cm

Chair Weight: 115kg Chair Packing Weight: 210KG

Wooden Box Size: L168\*W118\*H178cm /3.53cbm
 Usage: 3DOF Motion Simulator

# **Product Description**

YHY Most Popular 720 Degree Game Virtual Reality Motion for Double Seats 1 Passenger

# **Appearance**

YHY Exclusive Appearance Patent, space vehicle design concept.

# Chair

YHY patented motion chair with racing seat and LED lights, more powerful movement, faster rotation.