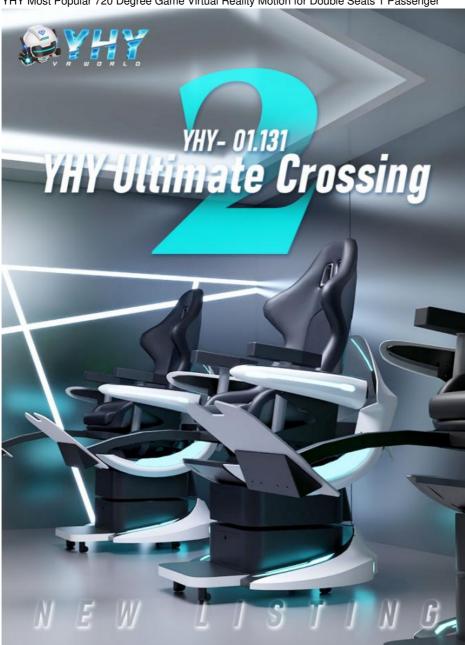

# 720 Degree Game Vr Virtual Reality Motion Simulator For Double Seats 1 Passenger

# **Basic Information**

Place of Origin: GuangzhouModel Number: 01.131

• Price: \$3,280.00/sets 1-9 sets

# **Product Description**

YHY Most Popular 720 Degree Game Virtual Reality Motion for Double Seats 1 Passenger