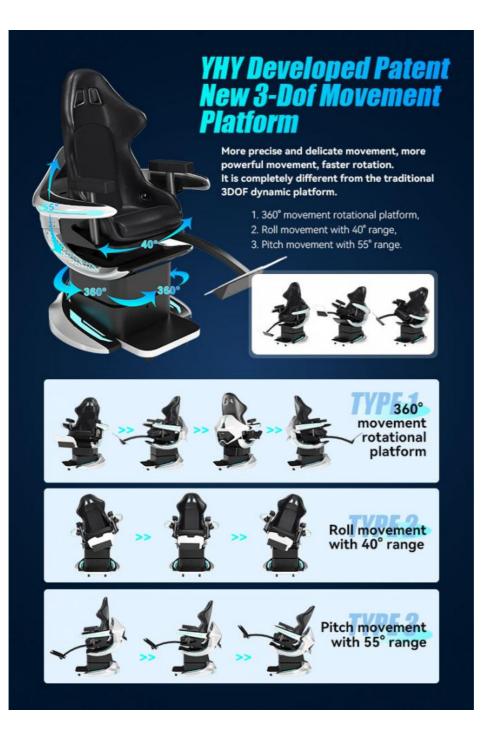

# Chair

YHY patented motion chair with racing seat and LED lights, more powerful movement, faster rotation.