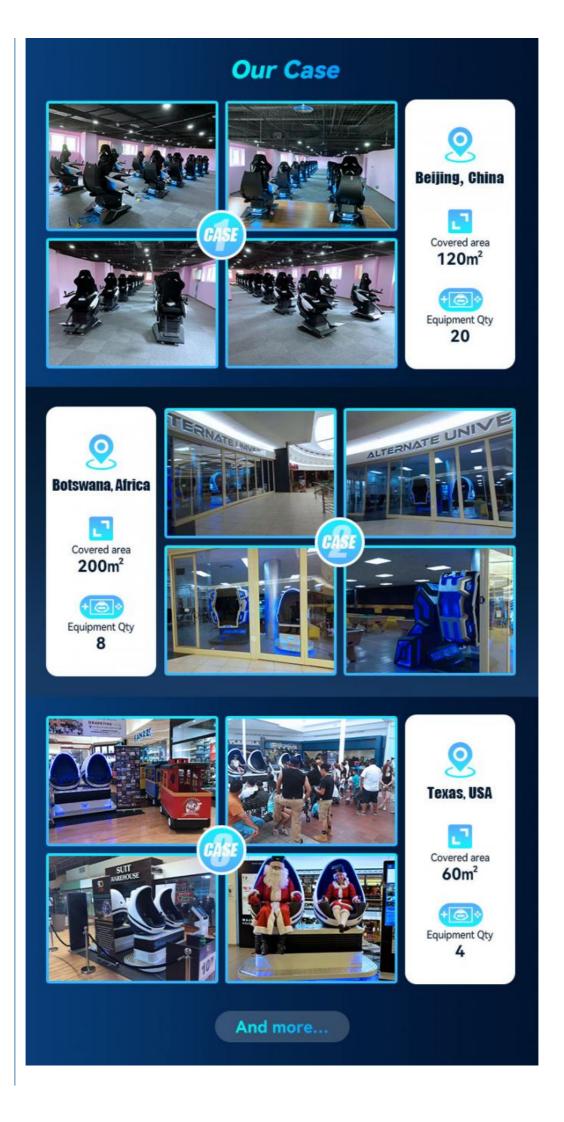

LE PEDALS

Adjustable telescopic pedal with Auto button, can adjust the length accordingly, suitable for all players.

# 

## 3×32-INCH SCREEN

Monitor stand with three 32<sup>e</sup> narrow bezel screen and control buttons, easy for operation, synchronously display game content on VR glasses.







This is the non-VR version of the device, which features three 32-inch displays for a wider gaming field of view. It can avoid the dizziness problem caused by VR glasses and is suitable for most players.

## VR VERSION TO PLAY WITH WIRELESS VR HEADSET



We also offer a VR version of the device. This version has a 32-inch display, equipped with PICO Neo 3 wireless VR glasses, and has 4 large-scale VR racing games built-in. It can provide players with a more realistic racing experience.









| Core Parameter | for YHY Ultimate Racing                                                                                                                    |  |  |  |
|----------------|--------------------------------------------------------------------------------------------------------------------------------------------|--|--|--|
| Product Name   | New 32 inch Screen 3 Dof Motion F1 Race Steering Wheel 9D Vr Amusement<br>Park Rides Driving Cockpit Racing Simulator                      |  |  |  |
| Power          | 1100W                                                                                                                                      |  |  |  |
| Voltage        | 220V OR Customize