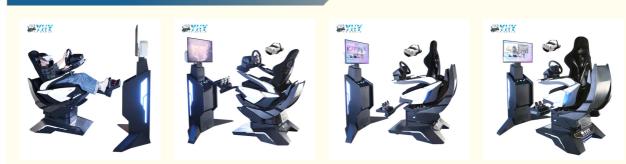

### YHY Ultimate Racing

YHY Ultimate Racing is designed in a series with VR Crossing, VR Ultimate Flight, VR Ultimate Gun Battle. They are designed with Elegant looking and the materials in the world's first all-aluminum alloy, 32 inch screen live showing the games video and best for ads when not playing, and high standard software configuration, to bring players a great Virtual Reality experience.

### Tiny and exquisite equipment

A small footprint and the ability to be used at home and shopping mall, It is suitable for various scenarios.

Six Advantages Worth Choosing

1. The world's first all-aluminum alloy used to produce a dynamic platform with a cool appearance, tiny and exquisite equipment, a small footprint, and the ability to be **used at home**. 2. The world's first three-axis dynamic platform independently developed by Yihuanyuan, which mimics flying in all directions, 360 rotation, front and back movement, left and right movement, replacing the traditional three-axis flight dynamic platform with a better dynamic experience. 3. Three 32-inch monitors are completely covered, providing a broader viewing perspective and simultaneously enabling VR helmets for a more immersive experience. 4. Adapted to a wide range of large-scale 3A racing games, online competition, and multi-player interaction. 5. The integrated system enables the seamless integration of racing games with dynamic chairs, resulting in better dynamic posture feedback and a more enjoyable VR-version experience. 6. It has superior force feedback and a stronger sense of reality when using the Logitech G29 steering wheel.

## 3×32-INCH SCREEN

Monitor stand with three 32<sup>e</sup> narrow bezel screen and control buttons, easy for operation, synchronously display game content on VR glasses.

This is the non-VR version of the device, which features three 32-inch displays for a wider gaming field of view. It can avoid the dizziness problem caused by VR glasses and is suitable for most players.

## VR VERSION TO PLAY WITH WIRELESS VR HEADSET

We also offer a VR version of the device. This version has a 32-inch display, equipped with PICO Neo 3 wireless VR glasses, and has 4 large-scale VR racing games built-in. It can provide players with a more realistic racing experience.