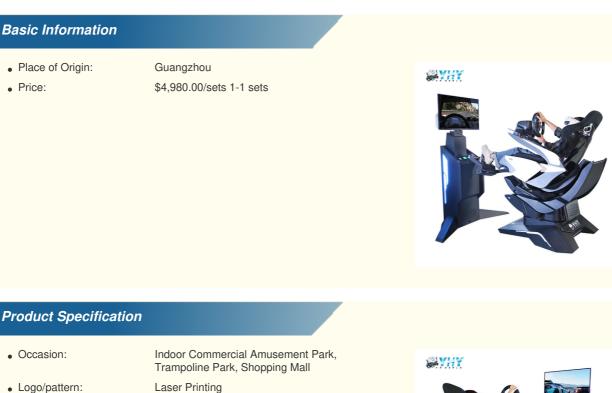

### Driving Simulator Vr Game Enjoy Multiplayer 9D VR Arcade Free Roaming **Business Shooting**

- Logo/pattern:
- Material: • Allowable Passenger:
- Type:
- Inflatable:
- Max Capacity:
- Product Name:
- Player:
- Size:
- Color:
- Certificate:
- Weight:

- Indoor, Outdoor
- NO

1

100-500kg 32 Inch Screen 9d VR Game Machine Virtual **Reality Car Racing** 

ALLOY, Aluminum, Metal

- 1 Player
  - SEAT: L150\*W89\*H152cm MONITOR STAND: L198\*W58\*167cm Black
- CE,ROHS
- 135KG

### More Images

**XHY** 

he tong

virtual-realitysimulator.com

Enjoy Multiplayer 9D VR Arcade with Free Roaming in YHY VR Business Shooting Simulator New 32 inch Screen 3 Dof Motion F1 Race Steering Wheel 9D Vr Amusement Park Rides Driving Cockpit Racing Simulator