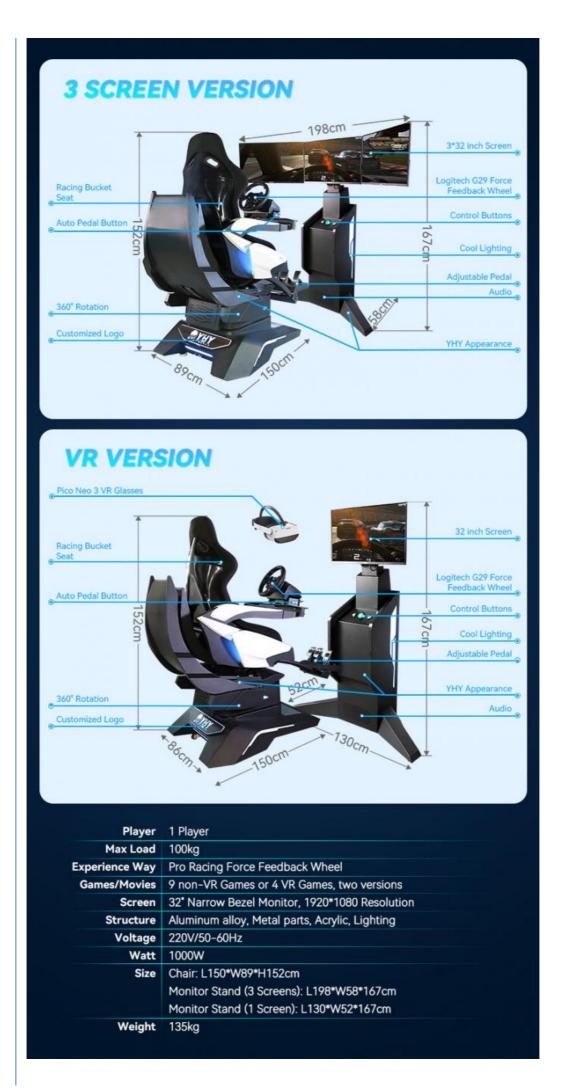

- Indoor, Outdoor
- NO

1

100-500kg 32 Inch Screen 9d VR Game Machine Virtual **Reality Car Racing** 

ALLOY, Aluminum, Metal

- 1 Player
  - SEAT: L150\*W89\*H152cm MONITOR STAND: L198\*W58\*167cm Black
- CE,ROHS
- 135KG

## 3×32-INCH SCREEN

Monitor stand with three 32<sup>e</sup> narrow bezel screen and control buttons, easy for operation, synchronously display game content on VR glasses.

This is the non-VR version of the device, which features three 32-inch displays for a wider gaming field of view. It can avoid the dizziness problem caused by VR glasses and is suitable for most players.

## VR VERSION TO PLAY WITH WIRELESS VR HEADSET

We also offer a VR version of the device. This version has a 32-inch display, equipped with PICO Neo 3 wireless VR glasses, and has 4 large-scale VR racing games built-in. It can provide players with a more realistic racing experience.

| Core Parameter | for YHY Ultimate Racing                                                                                                                    |  |  |  |
|----------------|--------------------------------------------------------------------------------------------------------------------------------------------|--|--|--|
| Product Name   | New 32 inch Screen 3 Dof Motion F1 Race Steering Wheel 9D Vr Amusement<br>Park Rides Driving Cockpit Racing Simulator                      |  |  |  |
| Power          | 1100W                                                                                                                                      |  |  |  |
| Voltage        | 220V OR Customize                                                                                                                          |  |  |  |
| Size           | Chair size:L150*W89*H152cm, Monitor size: L198*W58*167cm                                                                                   |  |  |  |
|                |                                                                                                                                            |  |  |  |
| Games          | 9 games                                                                                                                                    |  |  |  |
| Warranty       | 12 months since you received the Ultimate Racing, lifetime maintenance                                                                     |  |  |  |
| Service        | 24 hours online, 24-hour after-sale service worldwide                                                                                      |  |  |  |
| Application    | Indoor commercial amusement park, shopping mall, adventure park, sports park, Amusement park, VR zone, indoor playground, training center. |  |  |  |