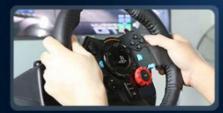

### 

Professional Racing Force Feedback Wheel and Pedal bring you real force feedback effect, same as the real racing cars.

## ADJUSTABLE PEDALS

Adjustable telescopic pedal with Auto button, can adjust the length accordingly, suitable for all players.