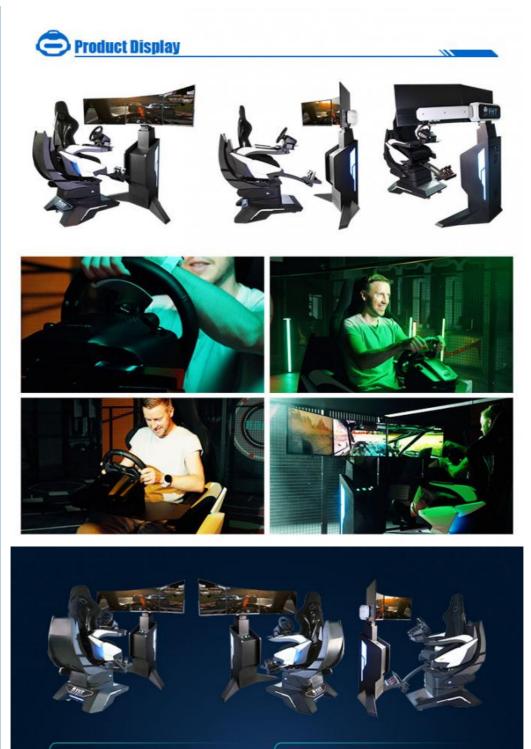

### More Images

**XHY** 

he tong

virtual-realitysimulator.com

Enjoy Multiplayer 9D VR Arcade with Free Roaming in YHY VR Business Shooting Simulator New 32 inch Screen 3 Dof Motion F1 Race Steering Wheel 9D Vr Amusement Park Rides Driving Cockpit Racing Simulator

### YHY Ultimate Racing

YHY Ultimate Racing is designed in a series with VR Crossing, VR Ultimate Flight, VR Ultimate Gun Battle. They are designed with Elegant looking and the materials in the world's first all-aluminum alloy, 32 inch screen live showing the games video and best for ads when not playing, and high standard software configuration, to bring players a great Virtual Reality experience.

### Tiny and exquisite equipment

A small footprint and the ability to be used at home and shopping mall, It is suitable for various scenarios.

Six Advantages Worth Choosing

1. The world's first all-aluminum alloy used to produce a dynamic platform with a cool appearance, tiny and exquisite equipment, a small footprint, and the ability to be **used at home**. 2. The world's first three-axis dynamic platform independently developed by Yihuanyuan, which mimics flying in all directions, 360 rotation, front and back movement, left and right movement, replacing the traditional three-axis flight dynamic platform with a better dynamic experience. 3. Three 32-inch monitors are completely covered, providing a broader viewing perspective and simultaneously enabling VR helmets for a more immersive experience. 4. Adapted to a wide range of large-scale 3A racing games, online competition, and multi-player interaction. 5. The integrated system enables the seamless integration of racing games with dynamic chairs, resulting in better dynamic posture feedback and a more enjoyable VR-version experience. 6. It has superior force feedback and a stronger sense of reality when using the Logitech G29 steering wheel.