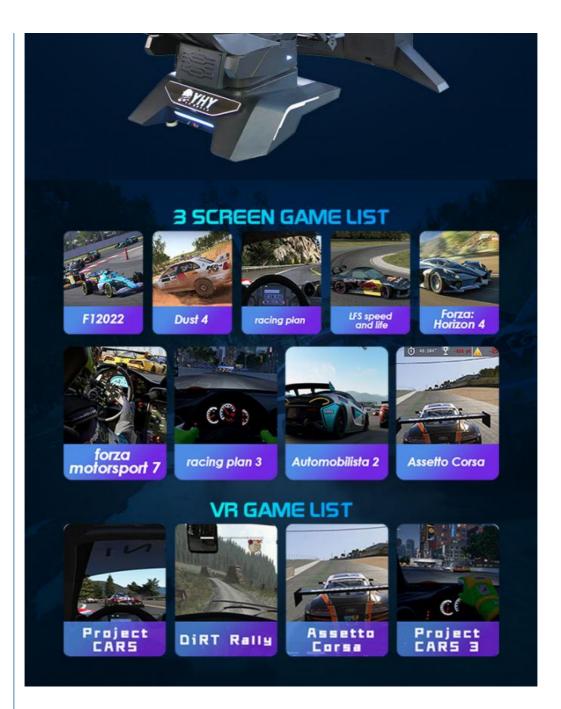

## 3×32-INCH SCREEN

Monitor stand with three 32<sup>e</sup> narrow bezel screen and control buttons, easy for operation, synchronously display game content on VR glasses.

This is the non-VR version of the device, which features three 32-inch displays for a wider gaming field of view. It can avoid the dizziness problem caused by VR glasses and is suitable for most players.

## VR VERSION TO PLAY WITH WIRELESS VR HEADSET

We also offer a VR version of the device. This version has a 32-inch display, equipped with PICO Neo 3 wireless VR glasses, and has 4 large-scale VR racing games built-in. It can provide players with a more realistic racing experience.

| Core Parameter | for YHY Ultimate Racing                                                                                                                    |  |  |  |
|----------------|--------------------------------------------------------------------------------------------------------------------------------------------|--|--|--|
| Product Name   | New 32 inch Screen 3 Dof Motion F1 Race Steering Wheel 9D Vr Amusement<br>Park Rides Driving Cockpit Racing Simulator                      |  |  |  |
| Power          | 1100W                                                                                                                                      |  |  |  |
| Voltage        | 220V OR Customize                                                                                                                          |  |  |  |
| Size           | Chair size:L150*W89*H152cm, Monitor size: L198*W58*167cm                                                                                   |  |  |  |
|                |                                                                                                                                            |  |  |  |
| Games          | 9 games                                                                                                                                    |  |  |  |
| Warranty       | 12 months since you received the Ultimate Racing, lifetime maintenance                                                                     |  |  |  |
| Service        | 24 hours online, 24-hour after-sale service worldwide                                                                                      |  |  |  |
| Application    | Indoor commercial amusement park, shopping mall, adventure park, sports park, Amusement park, VR zone, indoor playground, training center. |  |  |  |