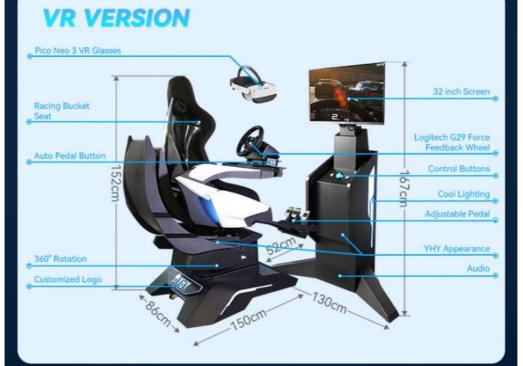

• Player: 1 Player

• Size: SEAT: L150\*W89\*H152cm MONITOR

STAND: L198\*W58\*167cm

Color: Block

TO PLAY WITHOUT VR HEADSET

| Player         | 1 Player                                       |
|----------------|------------------------------------------------|
| Max Load       | 100kg                                          |
| Experience Way | Pro Racing Force Feedback Wheel                |
| Games/Movies   | 9 non-VR Games or 4 VR Games, two versions     |
| Screen         | 32* Narrow Bezel Monitor, 1920*1080 Resolution |
| Structure      | Aluminum alloy, Metal parts, Acrylic, Lighting |
| Voltage        | 220V/50-60Hz                                   |
| Watt           | 1000W                                          |
| Size           | Chair: L150*W89*H152cm                         |
|                | Monitor Stand (3 Screens): L198*W58*167cm      |
|                | Monitor Stand (1 Screen): L130*W52*167cm       |
| Weight         | 135kg                                          |

Size Chair size:L150\*W89\*H152cm, Monitor size: L198\*W58\*167cm

Games 9 games

12 months since you received the Ultimate Racing, lifetime maintenance Warranty

Service 24 hours online, 24-hour after-sale service worldwide