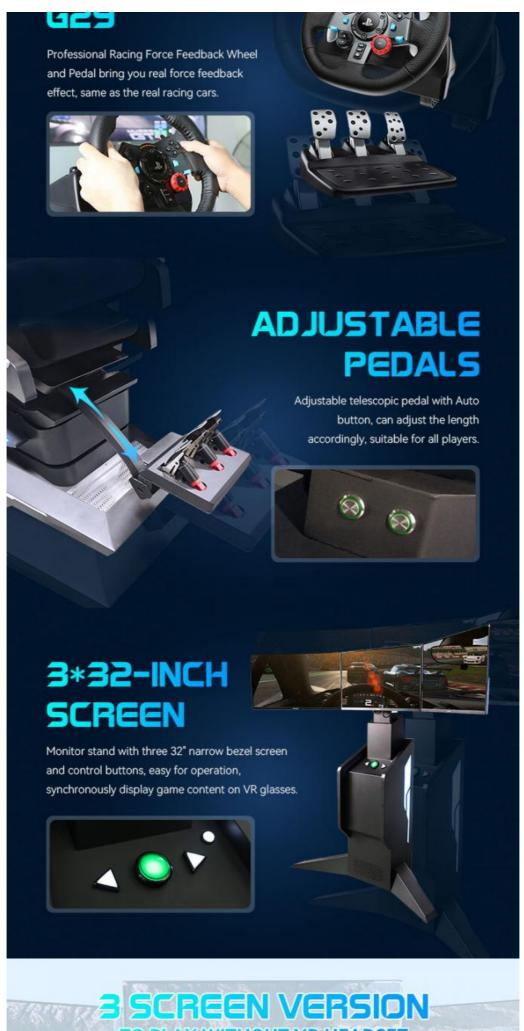

#### Six Advantages Worth Choosing

1. The world's first all-aluminum alloy used to produce a dynamic platform with a cool appearance, tiny and exquisite equipment, a small footprint, and the ability to be used at home. 2. The world's first three-axis dynamic platform independently developed by Yihuanyuan, which mimics flying in all directions, 360 rotation, front and back movement, left and right movement, replacing the traditional three-axis flight dynamic platform with a better dynamic experience. 3. Three 32-inch monitors are completely covered, providing a broader viewing perspective and simultaneously enabling VR helmets for a more immersive experience. 4. Adapted to a wide range of large-scale 3A racing games, online competition, and multi-player interaction. 5. The integrated system enables the seamless integration of racing games with dynamic chairs, resulting in better dynamic posture feedback and a more enjoyable VR-version experience. 6. It has superior force feedback and a stronger sense of reality when using the Logitech G29 steering wheel.