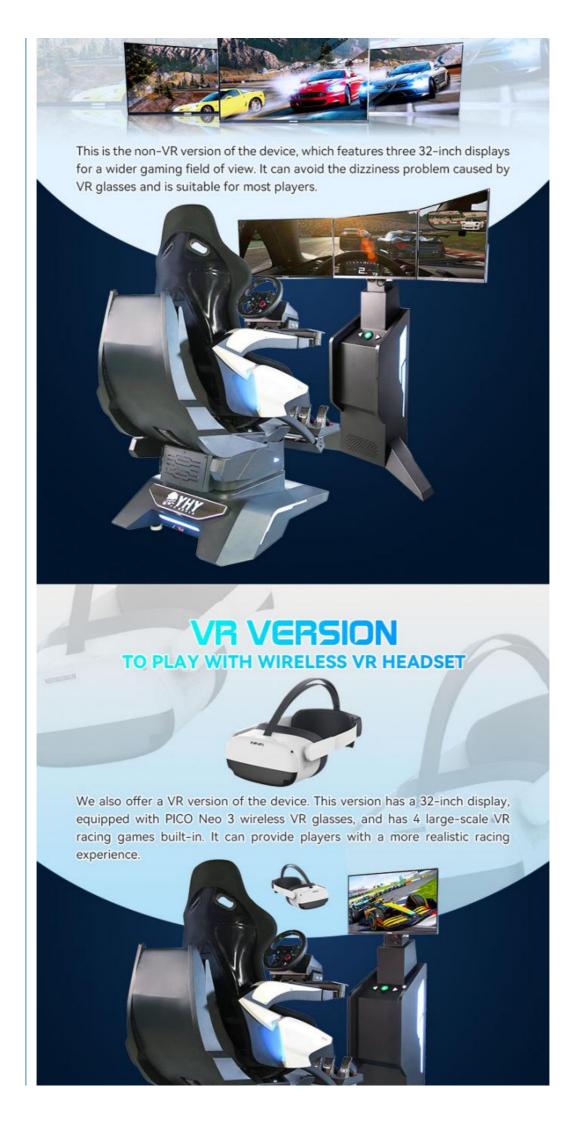

# 3-Screen Version Description

TO PLAY WITHOUT VR HEADSET

| Player         | 1 Player                                       |
|----------------|------------------------------------------------|
| Max Load       | 100kg                                          |
| Experience Way | Pro Racing Force Feedback Wheel                |
| Games/Movies   | 9 non-VR Games or 4 VR Games, two versions     |
| Screen         | 32* Narrow Bezel Monitor, 1920*1080 Resolution |
| Structure      | Aluminum alloy, Metal parts, Acrylic, Lighting |
| Voltage        | 220V/50-60Hz                                   |
| Watt           | 1000W                                          |
| Size           | Chair: L150*W89*H152cm                         |
|                | Monitor Stand (3 Screens): L198*W58*167cm      |
|                | Monitor Stand (1 Screen): L130*W52*167cm       |
| Weight         | 135kg                                          |