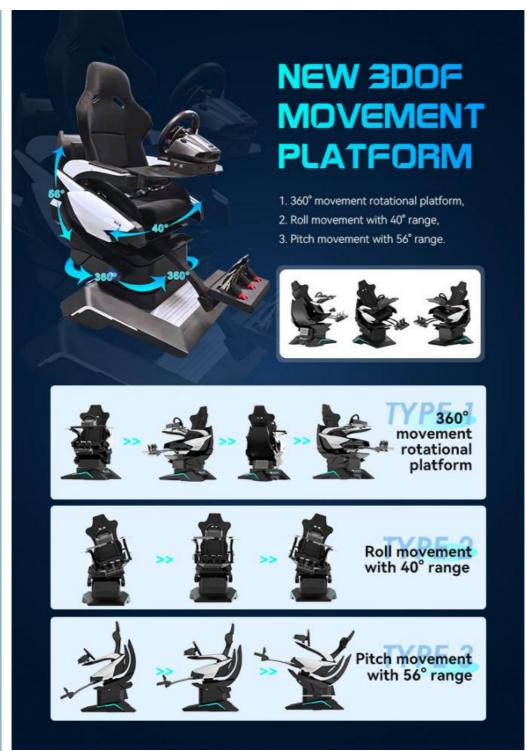

# 3-Screen Version Description

#### All aluminum alloy material

The world's first all-aluminum dynamic platform chair, newly technology, not the iron metal materials, small size with light weight, easy for transportation and less shipping cost.

#### New 3DOF dynamic platform

Newly developed 3DOF dynamic platform offers multi-angle movement, providing players with an excellent experience.

#### Six Advantages Worth Choosing

1. The world's first all-aluminum alloy used to produce a dynamic platform with a cool appearance, tiny and exquisite equipment, a small footprint, and the ability to be used at home. 2. The world's first three-axis dynamic platform independently developed by Yihuanyuan, which mimics flying in all directions, 360 rotation, front and back movement, left and right movement, replacing the traditional three-axis flight dynamic platform with a better dynamic experience. 3. Three 32-inch monitors are completely covered, providing a broader viewing perspective and simultaneously enabling VR helmets for a more immersive experience. 4. Adapted to a wide range of large-scale 3A racing games, online competition, and multi-player interaction. 5. The integrated system enables the seamless integration of racing games with dynamic chairs, resulting in better dynamic posture feedback and a more enjoyable VR-version experience. 6. It has superior force feedback and a stronger sense of reality when using the Logitech G29 steering wheel.