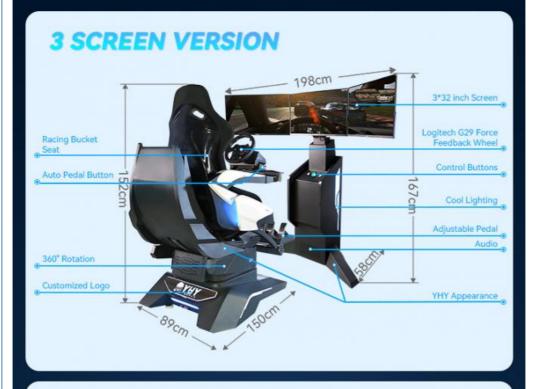

• Player: 1 Player

• Size: SEAT: L150\*W89\*H152cm MONITOR

STAND: L198\*W58\*167cm

Color: Block

TO PLAY WITHOUT VR HEADSET

| Player         | 1 Player                                       |
|----------------|------------------------------------------------|
| Max Load       | 100kg                                          |
| Experience Way | Pro Racing Force Feedback Wheel                |
| Games/Movies   | 9 non-VR Games or 4 VR Games, two versions     |
| Screen         | 32* Narrow Bezel Monitor, 1920*1080 Resolution |
| Structure      | Aluminum alloy, Metal parts, Acrylic, Lighting |
| Voltage        | 220V/50-60Hz                                   |
| Watt           | 1000W                                          |
| Size           | Chair: L150*W89*H152cm                         |
|                | Monitor Stand (3 Screens): L198*W58*167cm      |
|                | Monitor Stand (1 Screen): L130*W52*167cm       |
| Weight         | 135kg                                          |

Size Chair size:L150\*W89\*H152cm, Monitor size: L198\*W58\*167cm

Games 9 games

12 months since you received the Ultimate Racing, lifetime maintenance Warranty

Service 24 hours online, 24-hour after-sale service worldwide