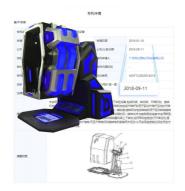

# Cockpit Auto Racing Simulator 3 Screens Steering Wheel Hardware Set

• Player: 1 Player

• Size: SEAT: L150\*W89\*H152cm MONITOR

STAND: L198\*W58\*167cm

Color: Block

#### **Product Description**

Dominate the Track with YHY 3 Screens Steering Wheel Hardware Set VR Racing Simulator
YHY 3 Screens Steering wheel Hardware Set Virtual Reality 9d Game Machine Car vr/ar/mr Equipment Vr
Racing Simulator