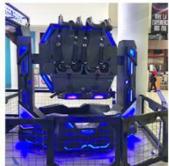

# 3 SCREEN VERSION TO PLAY WITHOUT VR HEADSET

We also offer a non-VR version of the device. This version has three 32-inch displays for a wider gaming field of view. It can avoid the dizziness problem caused by VR glasses and is suitable for most players.

### **3 SCREEN VERSION**

| Player         | 1 Player                                       |
|----------------|------------------------------------------------|
| Max Load       | 100kg                                          |
| Experience Way | Pro Racing Force Feedback Wheel                |
| Games/Movies   | 4 VR Games or 9 non-VR Games, two versions     |
| Screen         | 32" Narrow Bezel Monitor, 1920*1080 Resolution |
| Structure      | Aluminum alloy, Metal parts, Acrylic, Lighting |
| Voltage        | 220V/50-60Hz                                   |
| Watt           | 1000W                                          |
| Size           | Chair: L150*W89*H152cm                         |
|                | Monitor Stand (1 Screen): L130*W52*167cm       |
|                | Monitor Stand (3 Screens): L198*W58*167cm      |
| Weight         | 135kg                                          |