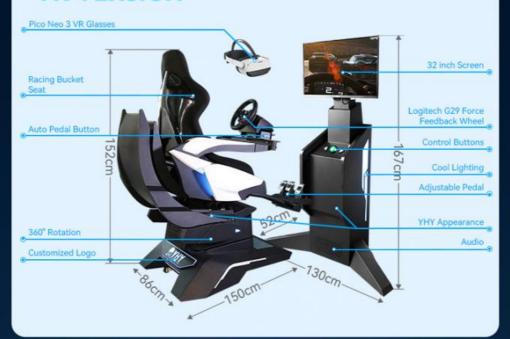

• Size: SEAT: L150\*W89\*H152cm MONITOR

STAND: L130\*W52\*167cm

Player: 1 Player Color: Black And Blue

# VR VERSION TO PLAY WITH WIRELESS VR HEADSET

This is the VR version of the device, which features one 32-inch display, equipped with PICO Neo 3 wireless VR glasses, and has 4 large-scale VR racing games built-in. It can provide players with a more realistic racing