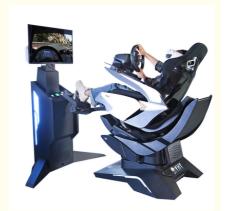

# VR VERSION TO PLAY WITH WIRELESS VR HEADSET

This is the VR version of the device, which features one 32-inch display, equipped with PICO Neo 3 wireless VR glasses, and has 4 large-scale VR racing games built-in. It can provide players with a more realistic racing

# 3 SCREEN VERSION TO PLAY WITHOUT VR HEADSET

We also offer a non-VR version of the device. This version has three 32-inch displays for a wider gaming field of view. It can avoid the dizziness problem caused by VR glasses and is suitable for most players.

### **3 SCREEN VERSION**

| Player         | 1 Player                                       |
|----------------|------------------------------------------------|
| Max Load       | 100kg                                          |
| Experience Way | Pro Racing Force Feedback Wheel                |
| Games/Movies   | 4 VR Games or 9 non-VR Games, two versions     |
| Screen         | 32" Narrow Bezel Monitor, 1920*1080 Resolution |
| Structure      | Aluminum alloy, Metal parts, Acrylic, Lighting |
| Voltage        | 220V/50-60Hz                                   |
| Watt           | 1000W                                          |
| Size           | Chair: L150*W89*H152cm                         |
|                | Monitor Stand (1 Screen): L130*W52*167cm       |
|                | Monitor Stand (3 Screens): L198*W58*167cm      |
| Weight         | 135kg                                          |