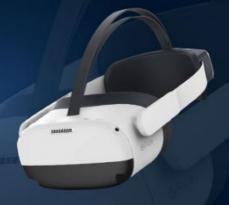

# VR GLASSES

With PICO Neo 3 Wireless VR Glasses, offer you a more realistic racing experience.