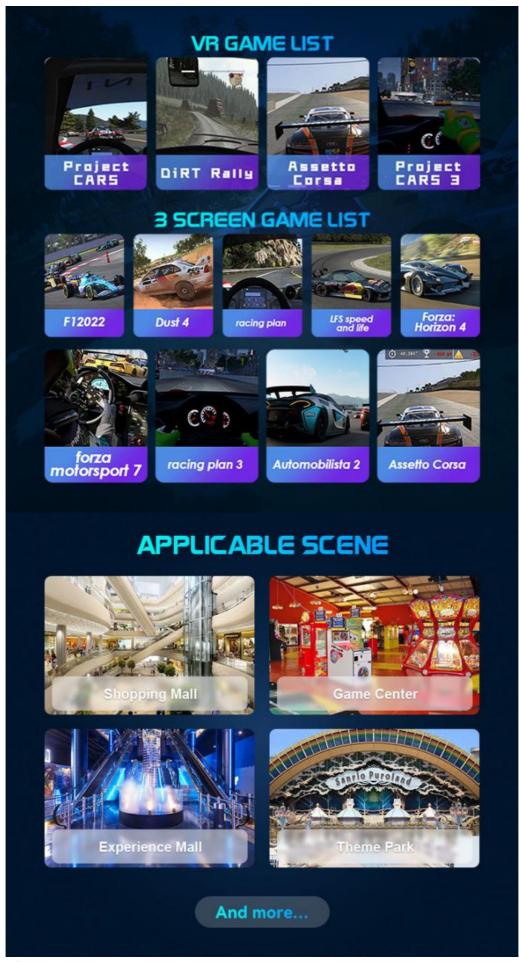

# VR VERSION TO PLAY WITH WIRELESS VR HEADSET

This is the VR version of the device, which features one 32-inch display, equipped with PICO Neo 3 wireless VR glasses, and has 4 large-scale VR racing games built-in. It can provide players with a more realistic racing

# 3 SCREEN VERSION TO PLAY WITHOUT VR HEADSET

We also offer a non-VR version of the device. This version has three 32-inch displays for a wider gaming field of view. It can avoid the dizziness problem caused by VR glasses and is suitable for most players.

Indoor commercial amusement park, shopping mall, adventure park, sports park, Amusement park, VR zone, indoor playground, training center. Application