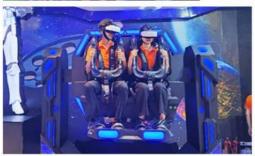

# VR GLASSES

With PICO Neo 3 Wireless VR Glasses, offer you a more realistic racing experience.

# VR VERSION TO PLAY WITH WIRELESS VR HEADSET

This is the VR version of the device, which features one 32-inch display, equipped with PICO Neo 3 wireless VR glasses, and has 4 large-scale VR racing games built-in. It can provide players with a more realistic racing

### **VR VERSION**