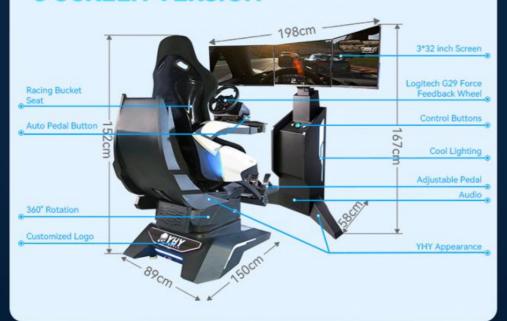

# 3 SCREEN VERSION TO PLAY WITHOUT VR HEADSET

We also offer a non-VR version of the device. This version has three 32-inch displays for a wider gaming field of view. It can avoid the dizziness problem caused by VR glasses and is suitable for most players.

### **3 SCREEN VERSION**

| Player         | 1 Player                                       |
|----------------|------------------------------------------------|
| Max Load       | 100kg                                          |
| Experience Way | Pro Racing Force Feedback Wheel                |
| Games/Movies   | 4 VR Games or 9 non-VR Games, two versions     |
| Screen         | 32" Narrow Bezel Monitor, 1920*1080 Resolution |
| Structure      | Aluminum alloy, Metal parts, Acrylic, Lighting |
| Voltage        | 220V/50-60Hz                                   |
| Watt           | 1000W                                          |
| Size           | Chair: L150*W89*H152cm                         |
|                | Monitor Stand (1 Screen): L130*W52*167cm       |
|                | Monitor Stand (3 Screens): L198*W58*167cm      |
| Weight         | 135kg                                          |