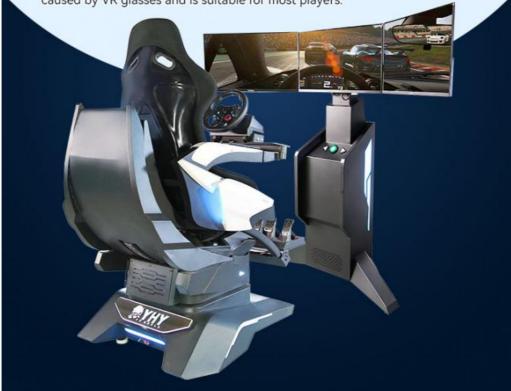

# 3 SCREEN VERSION TO PLAY WITHOUT VR HEADSET

We also offer a non-VR version of the device. This version has three 32-inch displays for a wider gaming field of view. It can avoid the dizziness problem caused by VR glasses and is suitable for most players.