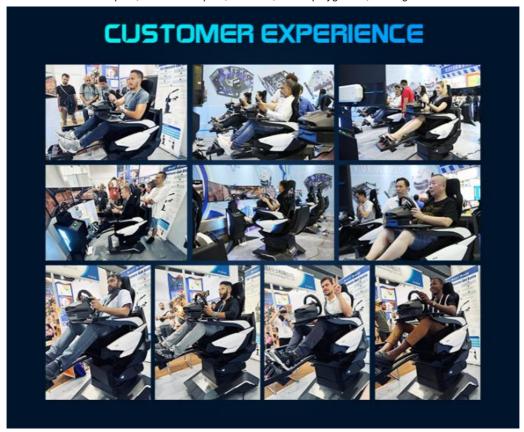

| Monitor Stand (1 Screen): L130*W52*167cm       |
|                | Monitor Stand (3 Screens): L198*W58*167cm      |
| Weight         | 135kg                                          |



**Core Parameter for YHY Ultimate Racing** 

Product Name 2024 YHY First All-aluminum Alloy Kids Adult Steering wheel Motion Chair

Gaming Chair Driving Controller Simulator Car

Power 1000W

Voltage 220V OR Customize

Chair size:L150\*W86\*H152cm, Monitor size: L130\*W52\*167cm Size

Games 4 VR games

Warranty 12 months since you received the **Ultimate Racing**, lifetime maintenance

Service 24 hours online, 24-hour after-sale service worldwide

Indoor commercial amusement park, shopping mall, adventure park, sports park, Amusement park, VR zone, indoor playground, training center. Application



### **OUR SERVICES**

One-stop VR solution with factory price, win-win long-term cooperation!



#### **Project Solution**

We welcome customers to offer site requirements, and provide professional layout design solutions.



#### Customization

Hardware and software customized.



### Installation Guide

Help you to install easily by video or online guide.



#### Operation and Technical Training

Offer operation manual, video training, online service.



#### Maintenance support

Offer the repair technology and send accessories by air with cost price.



#### 24 hours Afer-sale Service

Any questions will be replied online quickly.



### **Customer Feedback**



Cooperative Customer

### COOPERATIVE CUSTOMER

YHY VR, professional manufacturer of VR equipment, direct factory, quality f