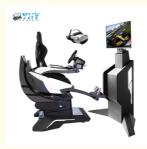

# 3 SCREEN VERSION TO PLAY WITHOUT VR HEADSET

We also offer a non-VR version of the device. This version has three 32-inch displays for a wider gaming field of view. It can avoid the dizziness problem caused by VR glasses and is suitable for most players.

### **3 SCREEN VERSION**

| Player         | 1 Player                                       |
|----------------|------------------------------------------------|
| Max Load       | 100kg                                          |
| Experience Way | Pro Racing Force Feedback Wheel                |
| Games/Movies   | 4 VR Games or 9 non-VR Games, two versions     |
| Screen         | 32" Narrow Bezel Monitor, 1920*1080 Resolution |
| Structure      | Aluminum alloy, Metal parts, Acrylic, Lighting |
| Voltage        | 220V/50-60Hz                                   |
| Watt           | 1000W                                          |
| Size           | Chair: L150*W89*H152cm                         |
|                | Monitor Stand (1 Screen): L130*W52*167cm       |
|                | Monitor Stand (3 Screens): L198*W58*167cm      |
| Weight         | 135kg                                          |