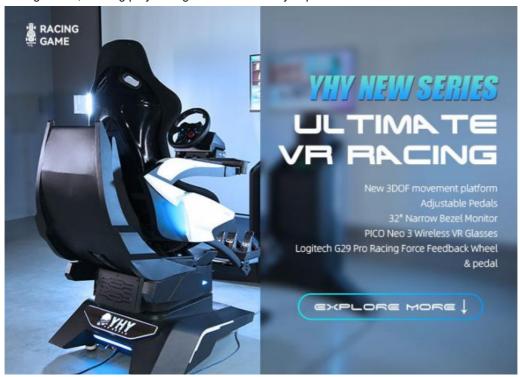

### **YHY Ultimate Racing**

YHY Ultimate Racing is designed in a series with VR Crossing, VR Ultimate Flight, VR Ultimate Gun Battle. They are designed with Elegant looking and the materials in the world's first all-aluminum alloy, 32 inch screen live showing the games video and best for ads when not playing, and high standard software configuration, to bring players a great Virtual Reality experience.

### **Six Advantages Worth Choosing**

- 1. The world's first all-aluminum alloy used to produce a dynamic platform with a cool appearance, tiny and exquisite equipment, a small footprint, and the ability to be **used at home**. 2. The world's **first three-axis dynamic platform** independently developed by Yihuanyuan, which mimics flying in all directions, **360 rotation**, **front and back movement**, **left and right movement**, replacing the traditional three-axis flight dynamic platform with a better dynamic experience. 3. A **32-inch display** can attract passenger flow and achieve better drainage.
- 4. Match pico new 3 VR integrated machine, use the latest streaming program, experience better VR game content, have higher clarity and smoothness, make the effect more real. 5. The integrated system enables the seamless integration of racing games with dynamic chairs, resulting in better dynamic posture feedback and a more enjoyable VR-version experience. 6. It has superior force feedback and a stronger sense of reality when using the Logitech G29 steering wheel.

# VR VERSION TO PLAY WITH WIRELESS VR HEADSET

This is the VR version of the device, which features one 32-inch display, equipped with PICO Neo 3 wireless VR glasses, and has 4 large-scale VR racing games built-in. It can provide players with a more realistic racing