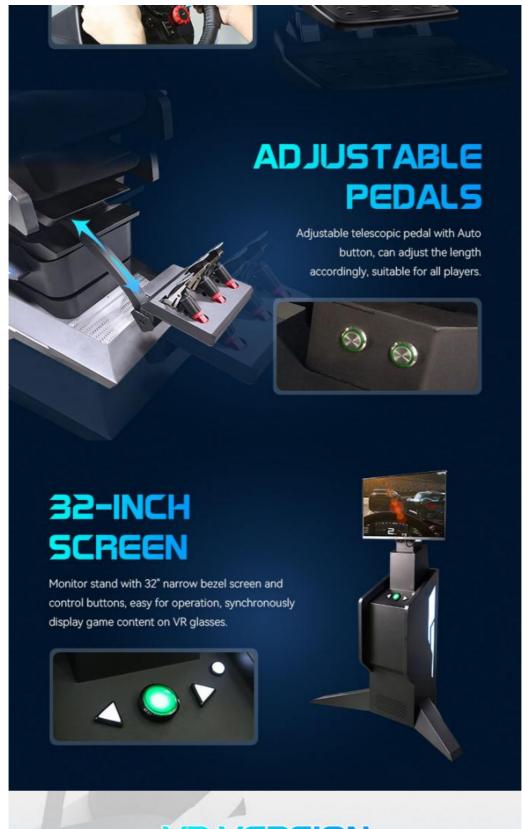

### **YHY Ultimate Racing**

YHY Ultimate Racing is designed in a series with VR Crossing, VR Ultimate Flight, VR Ultimate Gun Battle. They are designed with Elegant looking and the materials in the world's first all-aluminum alloy, 32 inch screen live showing the games video and best for ads when not playing, and high standard software configuration, to bring players a great Virtual Reality experience.

### **Six Advantages Worth Choosing**

- 1. The world's first all-aluminum alloy used to produce a dynamic platform with a cool appearance, tiny and exquisite equipment, a small footprint, and the ability to be **used at home**. 2. The world's **first three-axis dynamic platform** independently developed by Yihuanyuan, which mimics flying in all directions, **360 rotation**, **front and back movement**, **left and right movement**, replacing the traditional three-axis flight dynamic platform with a better dynamic experience. 3. A **32-inch display** can attract passenger flow and achieve better drainage.
- 4. Match pico new 3 VR integrated machine, use the latest streaming program, experience better VR game content, have higher clarity and smoothness, make the effect more real. 5. The integrated system enables the seamless integration of racing games with dynamic chairs, resulting in better dynamic posture feedback and a more enjoyable VR-version experience. 6. It has superior force feedback and a stronger sense of reality when using the Logitech G29 steering wheel.

# VR VERSION TO PLAY WITH WIRELESS VR HEADSET

This is the VR version of the device, which features one 32-inch display, equipped with PICO Neo 3 wireless VR glasses, and has 4 large-scale VR racing games built-in. It can provide players with a more realistic racing