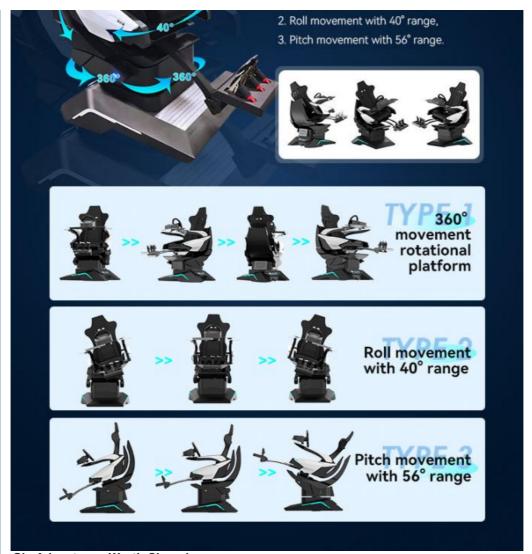

### **New 3DOF dynamic platform**

Newly developed 3DOF dynamic platform offers multi-angle movement, providing players with an excellent experience.

## NEW 3DOF MOVEMENT PLATFORM

1. 360° movement rotational platform,

### **Six Advantages Worth Choosing**

- 1. The world's first all-aluminum alloy used to produce a dynamic platform with a cool appearance, tiny and exquisite equipment, a small footprint, and the ability to be **used at home**. 2. The world's **first three-axis dynamic platform** independently developed by Yihuanyuan, which mimics flying in all directions, **360 rotation**, **front and back movement**, **left and right movement**, replacing the traditional three-axis flight dynamic platform with a better dynamic experience. 3. A **32-inch display** can attract passenger flow and achieve better drainage.
- 4. Match pico new 3 VR integrated machine, use the latest streaming program, experience better VR game content, have higher clarity and smoothness, make the effect more real. 5. The integrated system enables the seamless integration of racing games with dynamic chairs, resulting in better dynamic posture feedback and a more enjoyable VR-version experience. 6. It has superior force feedback and a stronger sense of reality when using the Logitech G29 steering wheel.