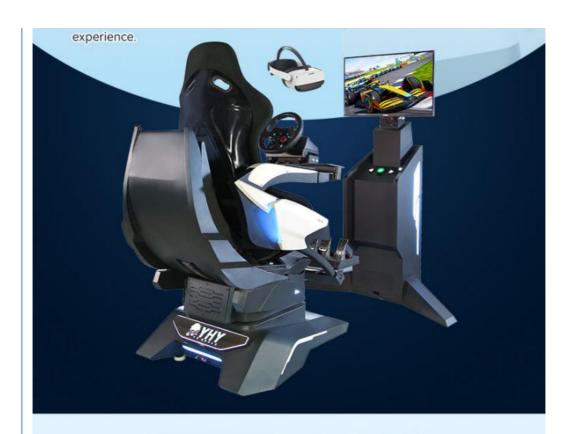

### **YHY Ultimate Racing**

YHY Ultimate Racing is designed in a series with VR Crossing, VR Ultimate Flight, VR Ultimate Gun Battle. They are designed with Elegant looking and the materials in the world's first all-aluminum alloy, 32 inch screen live showing the games video and best for ads when not playing, and high standard software configuration, to bring players a great Virtual Reality experience.

### All aluminum alloy material

The world's first all-aluminum dynamic platform chair, newly technology, not the iron metal materials, small size with light weight, easy for transportation and less shipping cost.

### **New 3DOF dynamic platform**

Newly developed 3DOF dynamic platform offers multi-angle movement, providing players with an excellent experience.

### Professional racing bucket seat

The professional racing bucket seat gives you immersive and comfortable racing experience, and effective lateral support for driving.