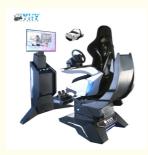

### **YHY Ultimate Racing**

YHY Ultimate Racing is designed in a series with VR Crossing, VR Ultimate Flight, VR Ultimate Gun Battle. They are designed with Elegant looking and the materials in the world's first all-aluminum alloy, 32 inch screen live showing the games video and best for ads when not playing, and high standard software configuration, to bring players a great Virtual Reality experience.

### All aluminum alloy material

The world's first all-aluminum dynamic platform chair, newly technology, not the iron metal materials, small size with light weight, easy for transportation and less shipping cost.

### **New 3DOF dynamic platform**

Newly developed 3DOF dynamic platform offers multi-angle movement, providing players with an excellent experience.

### Professional racing bucket seat

The professional racing bucket seat gives you immersive and comfortable racing experience, and effective lateral support for driving.