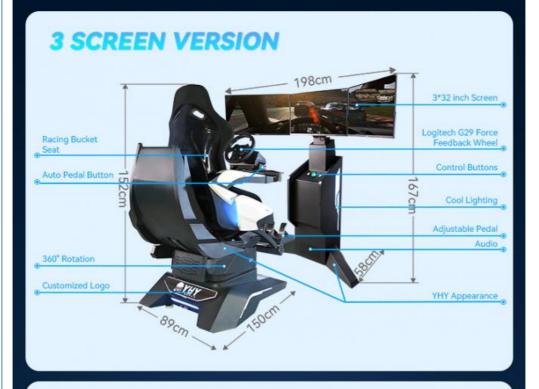

• Player: 1 Player

• Size: SEAT: L150\*W89\*H152cm MONITOR

STAND: L198\*W58\*167cm

• Color: Black

TO PLAY WITHOUT VR HEADSET

| Player         | 1 Player                                       |
|----------------|------------------------------------------------|
| Max Load       | 100kg                                          |
| Experience Way | Pro Racing Force Feedback Wheel                |
| Games/Movies   | 9 non-VR Games or 4 VR Games, two versions     |
| Screen         | 32* Narrow Bezel Monitor, 1920*1080 Resolution |
| Structure      | Aluminum alloy, Metal parts, Acrylic, Lighting |
| Voltage        | 220V/50-60Hz                                   |
| Watt           | 1000W                                          |
| Size           | Chair: L150*W89*H152cm                         |
|                | Monitor Stand (3 Screens): L198*W58*167cm      |
|                | Monitor Stand (1 Screen): L130*W52*167cm       |
| Weight         | 135kg                                          |

Size Chair size:L150\*W89\*H152cm, Monitor size: L198\*W58\*167cm

Games 9 games

12 months since you received the Ultimate Racing, lifetime maintenance Warranty

Service 24 hours online, 24-hour after-sale service worldwide