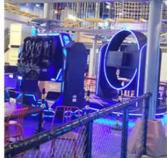

What's New of Ultimate Series

#### **YHY Ultimate Racing**

YHY Ultimate Racing is designed in a series with VR Crossing, VR Ultimate Flight, VR Ultimate Gun Battle. They are designed with Elegant looking and the materials in the world's first all-aluminum alloy, 32 inch screen live showing the games video and best for ads when not playing, and high standard software configuration, to bring players a great Virtual Reality experience.