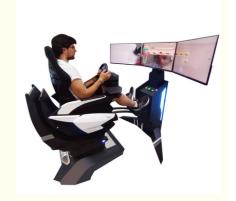

#### **YHY Ultimate Racing**

YHY Ultimate Racing is designed in a series with VR Crossing, VR Ultimate Flight, VR Ultimate Gun Battle. They are designed with Elegant looking and the materials in the world's first all-aluminum alloy, 32 inch screen live showing the games video and best for ads when not playing, and high standard software configuration, to bring players a great Virtual Reality experience.

#### 3-Screen Version Description

#### Six Advantages Worth Choosing

1. The world's first all-aluminum alloy used to produce a dynamic platform with a cool appearance, tiny and exquisite equipment, a small footprint, and the ability to be used at home. 2. The world's first three-axis dynamic platform independently developed by Yihuanyuan, which mimics flying in all directions, 360 rotation, front and back movement, left and right movement, replacing the traditional three-axis flight dynamic platform with a better dynamic experience. 3. Three 32-inch monitors are completely covered, providing a broader viewing perspective and simultaneously enabling VR helmets for a more immersive experience. 4. Adapted to a wide range of large-scale 3A racing games, online competition, and multi-player interaction. 5. The integrated system enables the seamless integration of racing games with dynamic chairs, resulting in better dynamic posture feedback and a more enjoyable VR-version experience. 6. It has superior force feedback and a stronger sense of reality when using the Logitech G29 steering wheel.