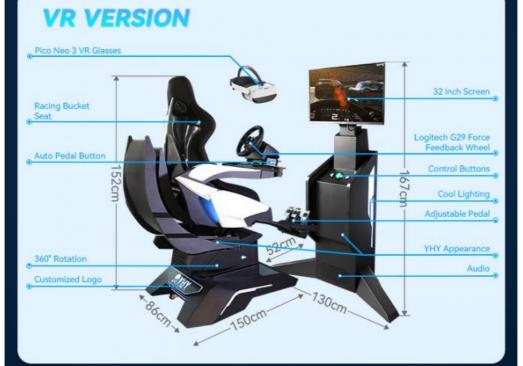

• Player: 1 Player

• Size: SEAT: L150\*W89\*H152cm MONITOR

STAND: L198\*W58\*167cm

• Color: Black

TO PLAY WITHOUT VR HEADSET

| Player         | 1 Player                                       |
|----------------|------------------------------------------------|
| Max Load       | 100kg                                          |
| Experience Way | Pro Racing Force Feedback Wheel                |
| Games/Movies   | 9 non-VR Games or 4 VR Games, two versions     |
| Screen         | 32* Narrow Bezel Monitor, 1920*1080 Resolution |
| Structure      | Aluminum alloy, Metal parts, Acrylic, Lighting |
| Voltage        | 220V/50-60Hz                                   |
| Watt           | 1000W                                          |
| Size           | Chair: L150*W89*H152cm                         |
|                | Monitor Stand (3 Screens): L198*W58*167cm      |
|                | Monitor Stand (1 Screen): L130*W52*167cm       |
| Weight         | 135kg                                          |

Size Chair size:L150\*W89\*H152cm, Monitor size: L198\*W58\*167cm

Games 9 games

12 months since you received the Ultimate Racing, lifetime maintenance Warranty

Service 24 hours online, 24-hour after-sale service worldwide