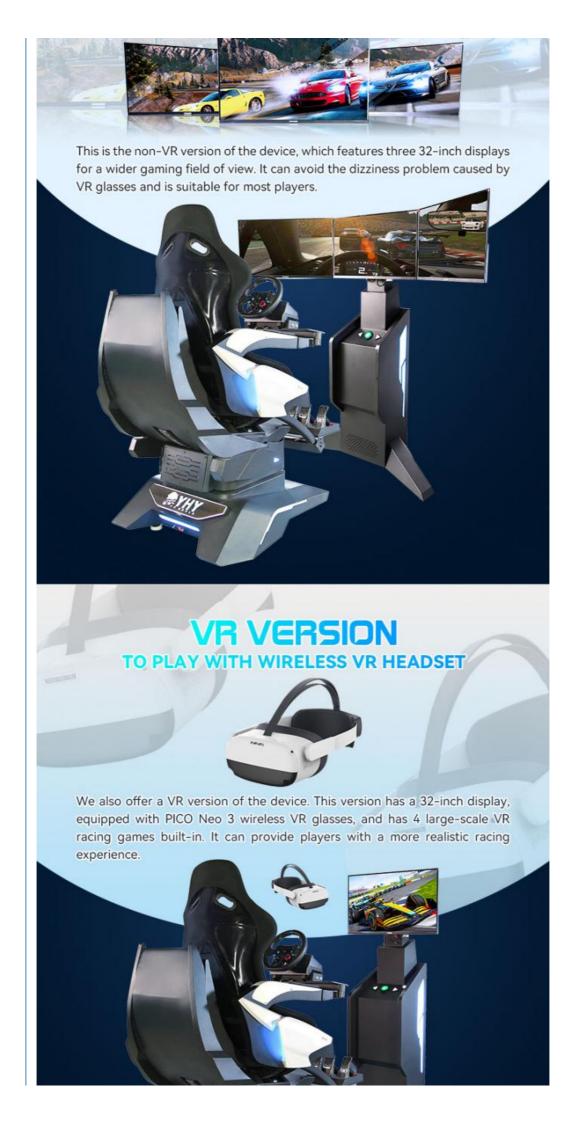

#### 3-Screen Version Description

TO PLAY WITHOUT VR HEADSET

| Player         | 1 Player                                       |
|----------------|------------------------------------------------|
| Max Load       | 100kg                                          |
| Experience Way | Pro Racing Force Feedback Wheel                |
| Games/Movies   | 9 non-VR Games or 4 VR Games, two versions     |
| Screen         | 32* Narrow Bezel Monitor, 1920*1080 Resolution |
| Structure      | Aluminum alloy, Metal parts, Acrylic, Lighting |
| Voltage        | 220V/50-60Hz                                   |
| Watt           | 1000W                                          |
| Size           | Chair: L150*W89*H152cm                         |
|                | Monitor Stand (3 Screens): L198*W58*167cm      |
|                | Monitor Stand (1 Screen): L130*W52*167cm       |
| Weight         | 135kg                                          |