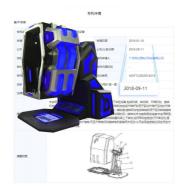

#### **YHY Ultimate Racing**

YHY Ultimate Racing is designed in a series with VR Crossing, VR Ultimate Flight, VR Ultimate Gun Battle. They are designed with Elegant looking and the materials in the world's first all-aluminum alloy, 32 inch screen live showing the games video and best for ads when not playing, and high standard software configuration, to bring players a great Virtual Reality experience.

#### Six Advantages Worth Choosing

1. The world's first all-aluminum alloy used to produce a dynamic platform with a cool appearance, tiny and exquisite equipment, a small footprint, and the ability to be used at home. 2. The world's first three-axis dynamic platform independently developed by Yihuanyuan, which mimics flying in all directions, 360 rotation, front and back movement, left and right movement, replacing the traditional three-axis flight dynamic platform with a better dynamic experience. 3. Three 32-inch monitors are completely covered, providing a broader viewing perspective and simultaneously enabling VR helmets for a more immersive experience. 4. Adapted to a wide range of large-scale 3A racing games, online competition, and multi-player interaction. 5. The integrated system enables the seamless integration of racing games with dynamic chairs, resulting in better dynamic posture feedback and a more enjoyable VR-version experience. 6. It has superior force feedback and a stronger sense of reality when using the Logitech G29 steering wheel.