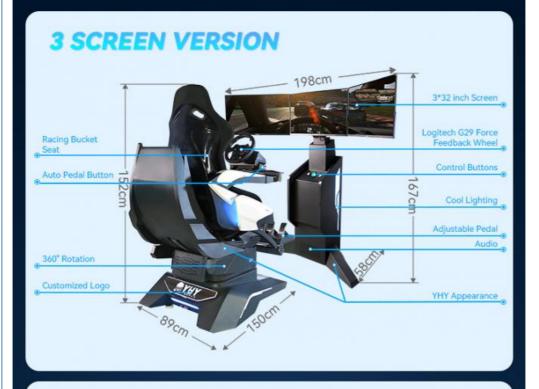

• Player: 1 Player

• Size: SEAT: L150\*W89\*H152cm MONITOR

STAND: L198\*W58\*167cm

• Color: Black

TO PLAY WITHOUT VR HEADSET

| Player         | 1 Player                                       |
|----------------|------------------------------------------------|
| Max Load       | 100kg                                          |
| Experience Way | Pro Racing Force Feedback Wheel                |
| Games/Movies   | 9 non-VR Games or 4 VR Games, two versions     |
| Screen         | 32* Narrow Bezel Monitor, 1920*1080 Resolution |
| Structure      | Aluminum alloy, Metal parts, Acrylic, Lighting |
| Voltage        | 220V/50-60Hz                                   |
| Watt           | 1000W                                          |
| Size           | Chair: L150*W89*H152cm                         |
|                | Monitor Stand (3 Screens): L198*W58*167cm      |
|                | Monitor Stand (1 Screen): L130*W52*167cm       |
| Weight         | 135kg                                          |

### **Core Parameter for YHY Ultimate Racing**

Product Name YHY F1 Car Gaming Direct Cockpit Steering Wheel Pedals Arcade Sim Racing

Driving Simulator for PC Game

Power 1100W

Voltage 220V OR Customize

Size Chair size:L150\*W89\*H152cm, Monitor size: L198\*W58\*167cm