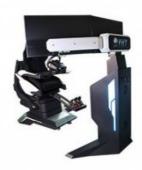

### New 3DOF dynamic platform

Newly developed 3DOF dynamic platform offers multi-angle movement, providing players with an excellent experience.

### Six Advantages Worth Choosing

1. The world's first all-aluminum alloy used to produce a dynamic platform with a cool appearance, tiny and exquisite equipment, a small footprint, and the ability to be used at home. 2. The world's first three-axis dynamic platform independently developed by Yihuanyuan, which mimics flying in all directions, 360 rotation, front and back movement, left and right movement, replacing the traditional three-axis flight dynamic platform with a better dynamic experience. 3. Three 32-inch monitors are completely covered, providing a broader viewing perspective and simultaneously enabling VR helmets for a more immersive experience. 4. Adapted to a wide range of large-scale 3A racing games, online competition, and multi-player interaction. 5. The integrated system enables the seamless integration of racing games with dynamic chairs, resulting in better dynamic posture feedback and a more enjoyable VR-version experience. 6. It has superior force feedback and a stronger sense of reality when using the Logitech G29 steering wheel.