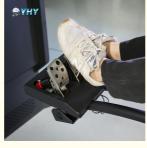

TO PLAY WITHOUT VR HEADSET

| Player         | 1 Player                                       |
|----------------|------------------------------------------------|
| Max Load       | 100kg                                          |
| Experience Way | Pro Racing Force Feedback Wheel                |
| Games/Movies   | 9 non-VR Games or 4 VR Games, two versions     |
| Screen         | 32* Narrow Bezel Monitor, 1920*1080 Resolution |
| Structure      | Aluminum alloy, Metal parts, Acrylic, Lighting |
| Voltage        | 220V/50-60Hz                                   |
| Watt           | 1000W                                          |
| Size           | Chair: L150*W89*H152cm                         |
|                | Monitor Stand (3 Screens): L198*W58*167cm      |
|                | Monitor Stand (1 Screen): L130*W52*167cm       |
| Weight         | 135kg                                          |