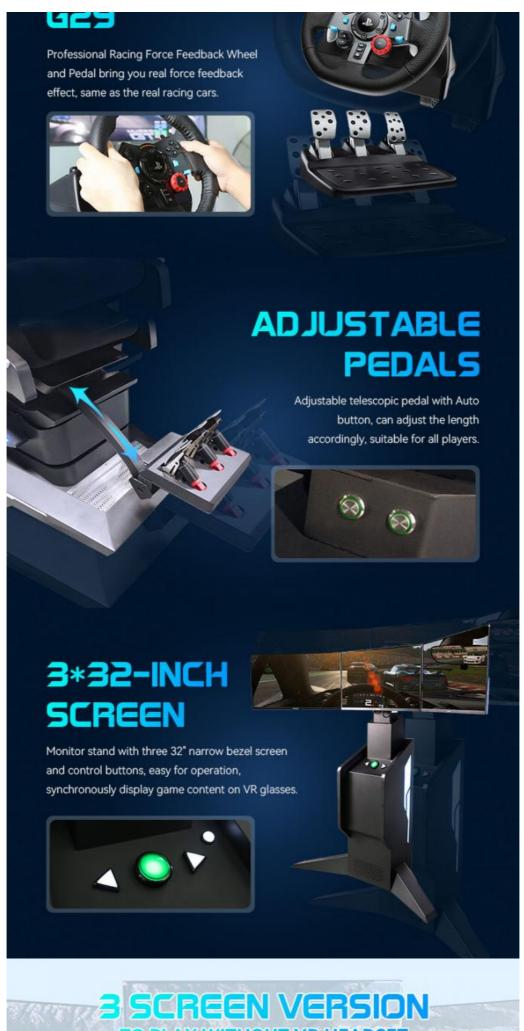

## 3-Screen Version Description

### Six Advantages Worth Choosing

1. The world's first all-aluminum alloy used to produce a dynamic platform with a cool appearance, tiny and exquisite equipment, a small footprint, and the ability to be used at home. 2. The world's first three-axis dynamic platform independently developed by Yihuanyuan, which mimics flying in all directions, 360 rotation, front and back movement, left and right movement, replacing the traditional three-axis flight dynamic platform with a better dynamic experience. 3. Three 32-inch monitors are completely covered, providing a broader viewing perspective and simultaneously enabling VR helmets for a more immersive experience. 4. Adapted to a wide range of large-scale 3A racing games, online competition, and multi-player interaction. 5. The integrated system enables the seamless integration of racing games with dynamic chairs, resulting in better dynamic posture feedback and a more enjoyable VR-version experience. 6. It has superior force feedback and a stronger sense of reality when using the Logitech G29 steering wheel.

TO PLAY WITHOUT VR HEADSET

| Player         | 1 Player                                       |
|----------------|------------------------------------------------|
| Max Load       | 100kg                                          |
| Experience Way | Pro Racing Force Feedback Wheel                |
| Games/Movies   | 9 non-VR Games or 4 VR Games, two versions     |
| Screen         | 32* Narrow Bezel Monitor, 1920*1080 Resolution |
| Structure      | Aluminum alloy, Metal parts, Acrylic, Lighting |
| Voltage        | 220V/50-60Hz                                   |
| Watt           | 1000W                                          |
| Size           | Chair: L150*W89*H152cm                         |
|                | Monitor Stand (3 Screens): L198*W58*167cm      |
|                | Monitor Stand (1 Screen): L130*W52*167cm       |
| Weight         | 135kg                                          |