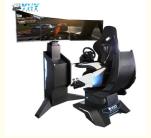

### **YHY Ultimate Racing**

YHY **Ultimate Racing** is designed in a series with **VR Crossing**, **VR Ultimate Flight**, **VR Ultimate Gun Battle**. They are designed with Elegant looking and the materials in **the world's first all-aluminum alloy**, 32 inch screen live showing the games video and best for ads when not playing, and high standard software configuration, to bring players a great Virtual Reality experience.

## 3-Screen Version Description

### Six Advantages Worth Choosing

1. The world's first all-aluminum alloy used to produce a dynamic platform with a cool appearance, tiny and exquisite equipment, a small footprint, and the ability to be used at home. 2. The world's first three-axis dynamic platform independently developed by Yihuanyuan, which mimics flying in all directions, 360 rotation, front and back movement, left and right movement, replacing the traditional three-axis flight dynamic platform with a better dynamic experience. 3. Three 32-inch monitors are completely covered, providing a broader viewing perspective and simultaneously enabling VR helmets for a more immersive experience. 4. Adapted to a wide range of large-scale 3A racing games, online competition, and multi-player interaction. 5. The integrated system enables the seamless integration of racing games with dynamic chairs, resulting in better dynamic posture feedback and a more enjoyable VR-version experience. 6. It has superior force feedback and a stronger sense of reality when using the Logitech G29 steering wheel.