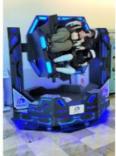

### **Product Description**

1100W YHY F1 Car Gaming Direct Cockpit Steering Wheel Pedals Arcade Sim Racing Driving Simulator for PC Game YHY F1 Car Gaming Direct Cockpit Steering Wheel Pedals Arcade Sim Racing Driving Simulator for PC Game

### **Core Parameter for YHY Ultimate Racing**

Product Name YHY F1 Car Gaming Direct Cockpit Steering Wheel Pedals Arcade Sim Racing

Driving Simulator for PC Game

Power 1100W

Voltage 220V OR Customize

Size Chair size:L150\*W89\*H152cm, Monitor size: L198\*W58\*167cm