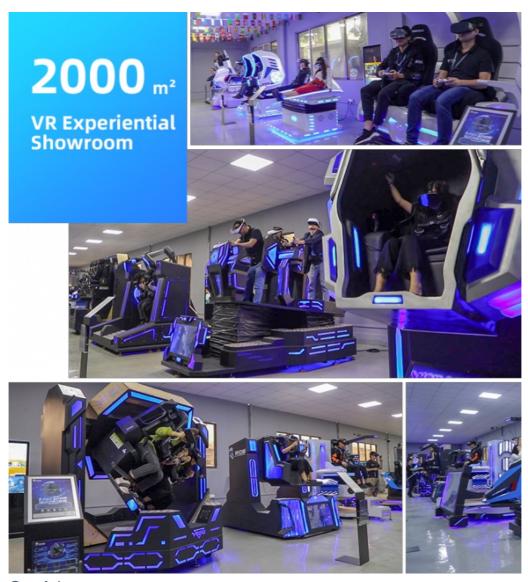

### **VR Simulator Showroom**

Our Advantages

## **OUR LEADING TECHNOLOGY**

**Line marked with Numbers**Easy to find the problem and repair it quickly.

Safer and thicker materials
The thickness of the base iron, we 2MM, others 1MM

First and exclusive developing 360 VR We approved 21 technology patents about VR simulator.