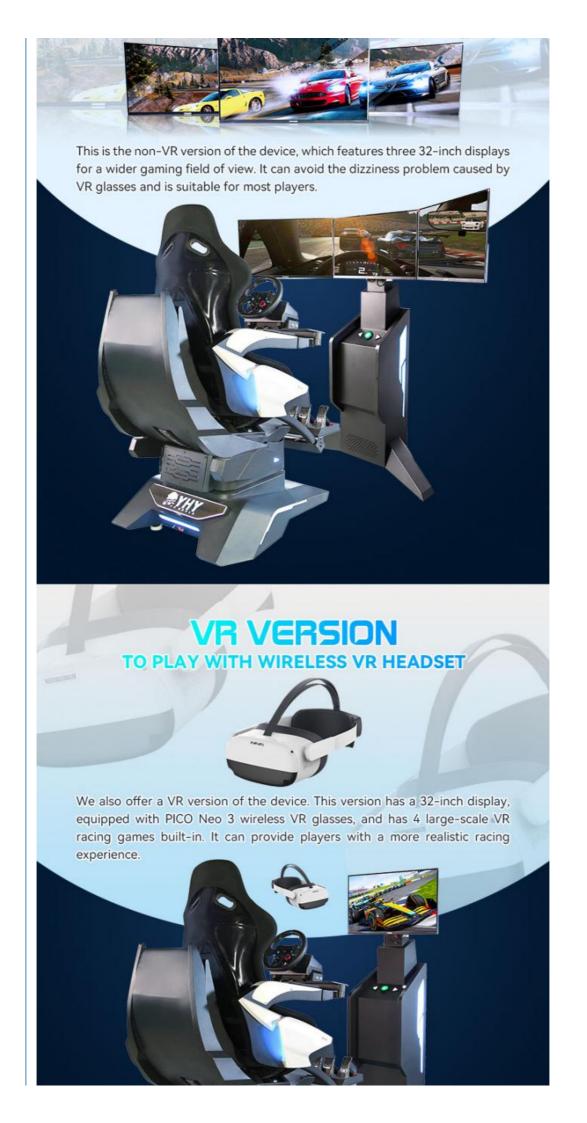

### **YHY Ultimate Racing**

YHY **Ultimate Racing** is designed in a series with **VR Crossing**, **VR Ultimate Flight**, **VR Ultimate Gun Battle**. They are designed with Elegant looking and the materials in **the world's first all-aluminum alloy**, 32 inch screen live showing the games video and best for ads when not playing, and high standard software configuration, to bring players a great Virtual Reality experience.

### Six Advantages Worth Choosing

1. The world's first all-aluminum alloy used to produce a dynamic platform with a cool appearance, tiny and exquisite equipment, a small footprint, and the ability to be used at home. 2. The world's first three-axis dynamic platform independently developed by Yihuanyuan, which mimics flying in all directions, 360 rotation, front and back movement, left and right movement, replacing the traditional three-axis flight dynamic platform with a better dynamic experience. 3. Three 32-inch monitors are completely covered, providing a broader viewing perspective and simultaneously enabling VR helmets for a more immersive experience. 4. Adapted to a wide range of large-scale 3A racing games, online competition, and multi-player interaction. 5. The integrated system enables the seamless integration of racing games with dynamic chairs, resulting in better dynamic posture feedback and a more enjoyable VR-version experience. 6. It has superior force feedback and a stronger sense of reality when using the Logitech G29 steering wheel.