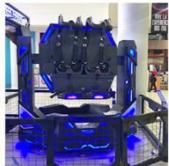

### **Product Description**

1100W YHY F1 Car Gaming Direct Cockpit Steering Wheel Pedals Arcade Sim Racing Driving Simulator for PC Game YHY F1 Car Gaming Direct Cockpit Steering Wheel Pedals Arcade Sim Racing Driving Simulator for PC Game

### **Core Parameter for YHY Ultimate Racing**

Product Name YHY F1 Car Gaming Direct Cockpit Steering Wheel Pedals Arcade Sim Racing

Driving Simulator for PC Game

Power 1100W

Voltage 220V OR Customize

Size Chair size:L150\*W89\*H152cm, Monitor size: L198\*W58\*167cm