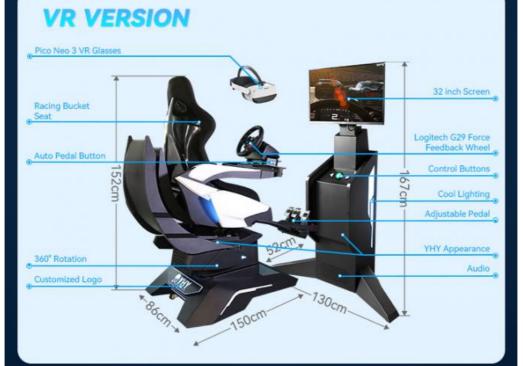

• Player: 1 Player

• Size: SEAT: L150\*W89\*H152cm MONITOR

STAND: L198\*W58\*167cm

• Color: Black

TO PLAY WITHOUT VR HEADSET

| Player         | 1 Player                                       |
|----------------|------------------------------------------------|
| Max Load       | 100kg                                          |
| Experience Way | Pro Racing Force Feedback Wheel                |
| Games/Movies   | 9 non-VR Games or 4 VR Games, two versions     |
| Screen         | 32* Narrow Bezel Monitor, 1920*1080 Resolution |
| Structure      | Aluminum alloy, Metal parts, Acrylic, Lighting |
| Voltage        | 220V/50-60Hz                                   |
| Watt           | 1000W                                          |
| Size           | Chair: L150*W89*H152cm                         |
|                | Monitor Stand (3 Screens): L198*W58*167cm      |
|                | Monitor Stand (1 Screen): L130*W52*167cm       |
| Weight         | 135kg                                          |

### **Core Parameter for YHY Ultimate Racing**

Product Name YHY F1 Car Gaming Direct Cockpit Steering Wheel Pedals Arcade Sim Racing

Driving Simulator for PC Game

Power 1100W

Voltage 220V OR Customize

Size Chair size:L150\*W89\*H152cm, Monitor size: L198\*W58\*167cm