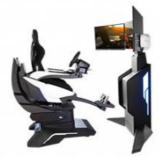

• Player: 1 Player

• Size: SEAT: L150\*W89\*H152cm MONITOR

STAND: L198\*W58\*167cm

• Color: Black

## 3-Screen Version Description

### **Core Parameter for YHY Ultimate Racing**

Product Name YHY F1 Car Gaming Direct Cockpit Steering Wheel Pedals Arcade Sim Racing

Driving Simulator for PC Game

Power 1100W

Voltage 220V OR Customize

Size Chair size:L150\*W89\*H152cm, Monitor size: L198\*W58\*167cm