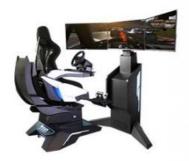

• Player: 1 Player

• Size: SEAT: L150\*W89\*H152cm MONITOR

STAND: L198\*W58\*167cm

• Color: Black

## 3-Screen Version Description

### **Core Parameter for YHY Ultimate Racing**

Product Name YHY F1 Car Gaming Direct Cockpit Steering Wheel Pedals Arcade Sim Racing

Driving Simulator for PC Game

Power 1100W

Voltage 220V OR Customize

Size Chair size:L150\*W89\*H152cm, Monitor size: L198\*W58\*167cm