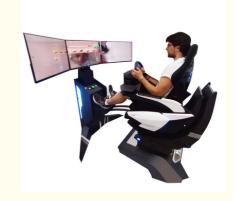

### **Product Description**

1100W YHY F1 Car Gaming Direct Cockpit Steering Wheel Pedals Arcade Sim Racing Driving Simulator for PC Game YHY F1 Car Gaming Direct Cockpit Steering Wheel Pedals Arcade Sim Racing Driving Simulator for PC Game

## 3-Screen Version Description

### Six Advantages Worth Choosing

1. The world's first all-aluminum alloy used to produce a dynamic platform with a cool appearance, tiny and exquisite equipment, a small footprint, and the ability to be used at home. 2. The world's first three-axis dynamic platform independently developed by Yihuanyuan, which mimics flying in all directions, 360 rotation, front and back movement, left and right movement, replacing the traditional three-axis flight dynamic platform with a better dynamic experience. 3. Three 32-inch monitors are completely covered, providing a broader viewing perspective and simultaneously enabling VR helmets for a more immersive experience. 4. Adapted to a wide range of large-scale 3A racing games, online competition, and multi-player interaction. 5. The integrated system enables the seamless integration of racing games with dynamic chairs, resulting in better dynamic posture feedback and a more enjoyable VR-version experience. 6. It has superior force feedback and a stronger sense of reality when using the Logitech G29 steering wheel.

### **Core Parameter for YHY Ultimate Racing**

Product Name YHY F1 Car Gaming Direct Cockpit Steering Wheel Pedals Arcade Sim Racing

Driving Simulator for PC Game

Power 1100W

Voltage 220V OR Customize

Size Chair size:L150\*W89\*H152cm, Monitor size: L198\*W58\*167cm