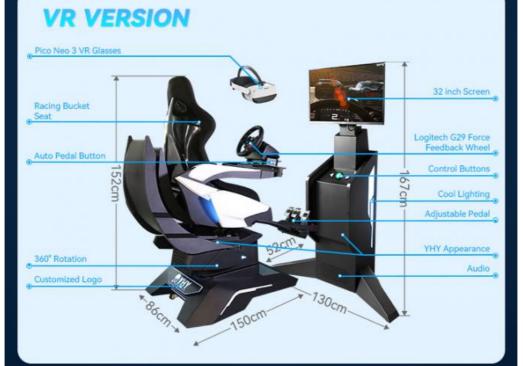

• Player: 1 Player

• Size: SEAT: L150\*W89\*H152cm MONITOR

STAND: L198\*W58\*167cm

• Color: Black

TO PLAY WITHOUT VR HEADSET

| Player         | 1 Player                                       |
|----------------|------------------------------------------------|
| Max Load       | 100kg                                          |
| Experience Way | Pro Racing Force Feedback Wheel                |
| Games/Movies   | 9 non-VR Games or 4 VR Games, two versions     |
| Screen         | 32* Narrow Bezel Monitor, 1920*1080 Resolution |
| Structure      | Aluminum alloy, Metal parts, Acrylic, Lighting |
| Voltage        | 220V/50-60Hz                                   |
| Watt           | 1000W                                          |
| Size           | Chair: L150*W89*H152cm                         |
|                | Monitor Stand (3 Screens): L198*W58*167cm      |
|                | Monitor Stand (1 Screen): L130*W52*167cm       |
| Weight         | 135kg                                          |