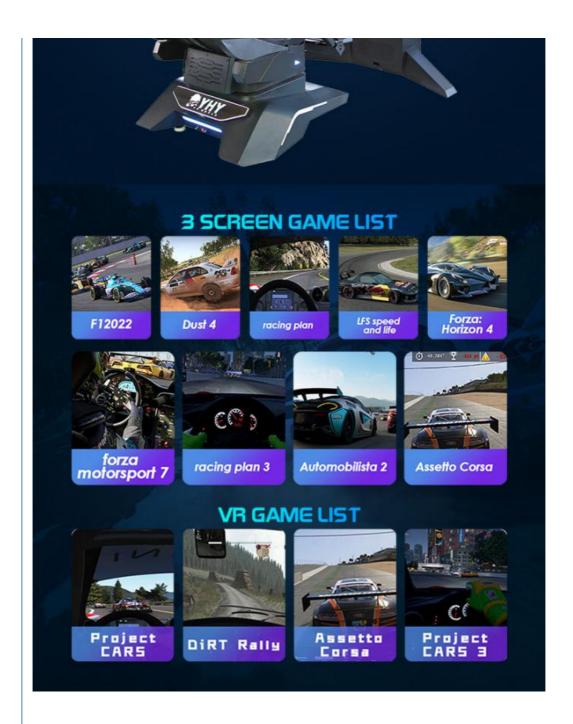

Size Chair size:L150\*W89\*H152cm, Monitor size: L198\*W58\*167cm

Games 9 games

12 months since you received the Ultimate Racing, lifetime maintenance Warranty

Service 24 hours online, 24-hour after-sale service worldwide