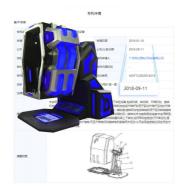

### **YHY Ultimate Racing**

YHY **Ultimate Racing** is designed in a series with **VR Crossing**, **VR Ultimate Flight**, **VR Ultimate Gun Battle**. They are designed with Elegant looking and the materials in **the world's first all-aluminum alloy**, 32 inch screen live showing the games video and best for ads when not playing, and high standard software configuration, to bring players a great Virtual Reality experience.

### Six Advantages Worth Choosing

1. The world's first all-aluminum alloy used to produce a dynamic platform with a cool appearance, tiny and exquisite equipment, a small footprint, and the ability to be used at home. 2. The world's first three-axis dynamic platform independently developed by Yihuanyuan, which mimics flying in all directions, 360 rotation, front and back movement, left and right movement, replacing the traditional three-axis flight dynamic platform with a better dynamic experience. 3. Three 32-inch monitors are completely covered, providing a broader viewing perspective and simultaneously enabling VR helmets for a more immersive experience. 4. Adapted to a wide range of large-scale 3A racing games, online competition, and multi-player interaction. 5. The integrated system enables the seamless integration of racing games with dynamic chairs, resulting in better dynamic posture feedback and a more enjoyable VR-version experience. 6. It has superior force feedback and a stronger sense of reality when using the Logitech G29 steering wheel.