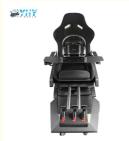

• Player: 1 Player

• Size: SEAT: L150\*W89\*H152cm MONITOR

STAND: L198\*W58\*167cm

• Color: Black

Size Chair size:L150\*W89\*H152cm, Monitor size: L198\*W58\*167cm

Games 9 games

12 months since you received the Ultimate Racing, lifetime maintenance Warranty

Service 24 hours online, 24-hour after-sale service worldwide