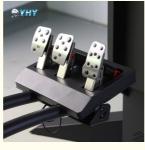

### Six Advantages Worth Choosing

1. The world's first all-aluminum alloy used to produce a dynamic platform with a cool appearance, tiny and exquisite equipment, a small footprint, and the ability to be used at home. 2. The world's first three-axis dynamic platform independently developed by Yihuanyuan, which mimics flying in all directions, 360 rotation, front and back movement, left and right movement, replacing the traditional three-axis flight dynamic platform with a better dynamic experience. 3. Three 32-inch monitors are completely covered, providing a broader viewing perspective and simultaneously enabling VR helmets for a more immersive experience. 4. Adapted to a wide range of large-scale 3A racing games, online competition, and multi-player interaction. 5. The integrated system enables the seamless integration of racing games with dynamic chairs, resulting in better dynamic posture feedback and a more enjoyable VR-version experience. 6. It has superior force feedback and a stronger sense of reality when using the Logitech G29 steering wheel.

TO PLAY WITHOUT VR HEADSET

| Player         | 1 Player                                       |
|----------------|------------------------------------------------|
| Max Load       | 100kg                                          |
| Experience Way | Pro Racing Force Feedback Wheel                |
| Games/Movies   | 9 non-VR Games or 4 VR Games, two versions     |
| Screen         | 32* Narrow Bezel Monitor, 1920*1080 Resolution |
| Structure      | Aluminum alloy, Metal parts, Acrylic, Lighting |
| Voltage        | 220V/50-60Hz                                   |
| Watt           | 1000W                                          |
| Size           | Chair: L150*W89*H152cm                         |
|                | Monitor Stand (3 Screens): L198*W58*167cm      |
|                | Monitor Stand (1 Screen): L130*W52*167cm       |
| Weight         | 135kg                                          |