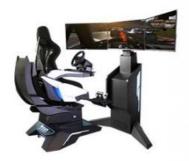

• Player: 1 Player

• Size: SEAT: L150\*W89\*H152cm MONITOR

STAND: L198\*W58\*167cm

• Color: Black

### 3-Screen Version Description

TO PLAY WITHOUT VR HEADSET

| Player         | 1 Player                                       |
|----------------|------------------------------------------------|
| Max Load       | 100kg                                          |
| Experience Way | Pro Racing Force Feedback Wheel                |
| Games/Movies   | 9 non-VR Games or 4 VR Games, two versions     |
| Screen         | 32* Narrow Bezel Monitor, 1920*1080 Resolution |
| Structure      | Aluminum alloy, Metal parts, Acrylic, Lighting |
| Voltage        | 220V/50-60Hz                                   |
| Watt           | 1000W                                          |
| Size           | Chair: L150*W89*H152cm                         |
|                | Monitor Stand (3 Screens): L198*W58*167cm      |
|                | Monitor Stand (1 Screen): L130*W52*167cm       |
| Weight         | 135kg                                          |