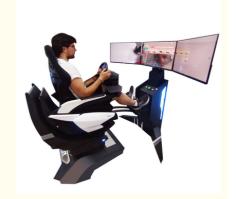

### **Product Description**

1100W YHY Steering Wheel Gaming Direct Cockpit PS4 PS5 Drive F1 Car and Pedals Sim Racing Driving Simulator Machine YHY Steering Wheel Gaming Direct Cockpit PS4 PS5 Drive F1 Car and Pedals Sim Racing Driving Simulator Machine

### **YHY Ultimate Racing**

YHY **Ultimate Racing** is designed in a series with **VR Crossing**, **VR Ultimate Flight**, **VR Ultimate Gun Battle**. They are designed with Elegant looking and the materials in **the world's first all-aluminum alloy**, 32 inch screen live showing the games video and best for ads when not playing, and high standard software configuration, to bring players a great Virtual Reality experience.

### Six Advantages Worth Choosing

1. The world's first all-aluminum alloy used to produce a dynamic platform with a cool appearance, tiny and exquisite equipment, a small footprint, and the ability to be used at home. 2. The world's first three-axis dynamic platform independently developed by Yihuanyuan, which mimics flying in all directions, 360 rotation, front and back movement, left and right movement, replacing the traditional three-axis flight dynamic platform with a better dynamic experience. 3. Three 32-inch monitors are completely covered, providing a broader viewing perspective and simultaneously enabling VR helmets for a more immersive experience. 4. Adapted to a wide range of large-scale 3A racing games, online competition, and multi-player interaction. 5. The integrated system enables the seamless integration of racing games with dynamic chairs, resulting in better dynamic posture feedback and a more enjoyable VR-version experience. 6. It has superior force feedback and a stronger sense of reality when using the Logitech G29 steering wheel.