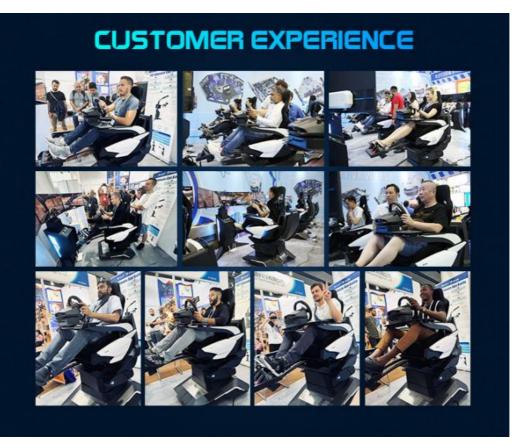

### **YHY Ultimate Racing**

YHY **Ultimate Racing** is designed in a series with **VR Crossing**, **VR Ultimate Flight**, **VR Ultimate Gun Battle**. They are designed with Elegant looking and the materials in **the world's first all-aluminum alloy**, 32 inch screen live showing the games video and best for ads when not playing, and high standard software configuration, to bring players a great Virtual Reality experience.