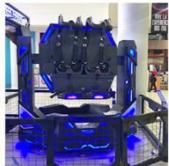

### Six Advantages Worth Choosing

1. The world's first all-aluminum alloy used to produce a dynamic platform with a cool appearance, tiny and exquisite equipment, a small footprint, and the ability to be used at home. 2. The world's first three-axis dynamic platform independently developed by Yihuanyuan, which mimics flying in all directions, 360 rotation, front and back movement, left and right movement, replacing the traditional three-axis flight dynamic platform with a better dynamic experience. 3. Three 32-inch monitors are completely covered, providing a broader viewing perspective and simultaneously enabling VR helmets for a more immersive experience. 4. Adapted to a wide range of large-scale 3A racing games, online competition, and multi-player interaction. 5. The integrated system enables the seamless integration of racing games with dynamic chairs, resulting in better dynamic posture feedback and a more enjoyable VR-version experience. 6. It has superior force feedback and a stronger sense of reality when using the Logitech G29 steering wheel.

TO PLAY WITHOUT VR HEADSET

| Player         | 1 Player                                       |
|----------------|------------------------------------------------|
| Max Load       | 100kg                                          |
| Experience Way | Pro Racing Force Feedback Wheel                |
| Games/Movies   | 9 non-VR Games or 4 VR Games, two versions     |
| Screen         | 32* Narrow Bezel Monitor, 1920*1080 Resolution |
| Structure      | Aluminum alloy, Metal parts, Acrylic, Lighting |
| Voltage        | 220V/50-60Hz                                   |
| Watt           | 1000W                                          |
| Size           | Chair: L150*W89*H152cm                         |
|                | Monitor Stand (3 Screens): L198*W58*167cm      |
|                | Monitor Stand (1 Screen): L130*W52*167cm       |
| Weight         | 135kg                                          |