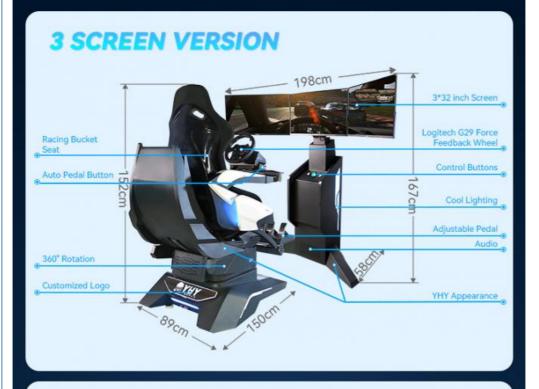

• Player: 1 Player

• Size: SEAT: L150\*W89\*H152cm MONITOR

STAND: L198\*W58\*167cm

• Color: Black

TO PLAY WITHOUT VR HEADSET

| Player         | 1 Player                                       |
|----------------|------------------------------------------------|
| Max Load       | 100kg                                          |
| Experience Way | Pro Racing Force Feedback Wheel                |
| Games/Movies   | 9 non-VR Games or 4 VR Games, two versions     |
| Screen         | 32* Narrow Bezel Monitor, 1920*1080 Resolution |
| Structure      | Aluminum alloy, Metal parts, Acrylic, Lighting |
| Voltage        | 220V/50-60Hz                                   |
| Watt           | 1000W                                          |
| Size           | Chair: L150*W89*H152cm                         |
|                | Monitor Stand (3 Screens): L198*W58*167cm      |
|                | Monitor Stand (1 Screen): L130*W52*167cm       |
| Weight         | 135kg                                          |