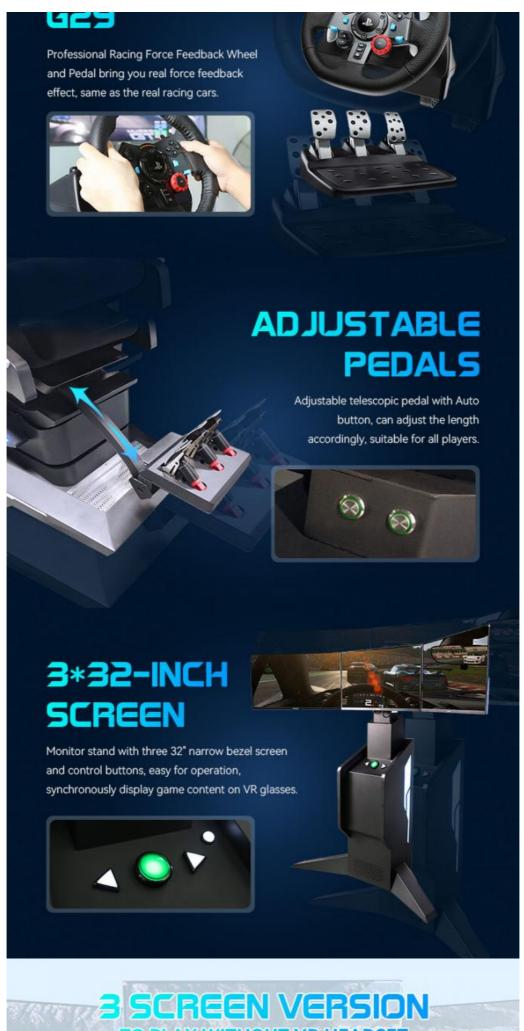

### 3-Screen Version Description

### Six Advantages Worth Choosing

1. The world's first all-aluminum alloy used to produce a dynamic platform with a cool appearance, tiny and exquisite equipment, a small footprint, and the ability to be used at home. 2. The world's first three-axis dynamic platform independently developed by Yihuanyuan, which mimics flying in all directions, 360 rotation, front and back movement, left and right movement, replacing the traditional three-axis flight dynamic platform with a better dynamic experience. 3. Three 32-inch monitors are completely covered, providing a broader viewing perspective and simultaneously enabling VR helmets for a more immersive experience. 4. Adapted to a wide range of large-scale 3A racing games, online competition, and multi-player interaction. 5. The integrated system enables the seamless integration of racing games with dynamic chairs, resulting in better dynamic posture feedback and a more enjoyable VR-version experience. 6. It has superior force feedback and a stronger sense of reality when using the Logitech G29 steering wheel.

TO PLAY WITHOUT VR HEADSET

| Player         | 1 Player                                       |
|----------------|------------------------------------------------|
| Max Load       | 100kg                                          |
| Experience Way | Pro Racing Force Feedback Wheel                |
| Games/Movies   | 9 non-VR Games or 4 VR Games, two versions     |
| Screen         | 32* Narrow Bezel Monitor, 1920*1080 Resolution |
| Structure      | Aluminum alloy, Metal parts, Acrylic, Lighting |
| Voltage        | 220V/50-60Hz                                   |
| Watt           | 1000W                                          |
| Size           | Chair: L150*W89*H152cm                         |
|                | Monitor Stand (3 Screens): L198*W58*167cm      |
|                | Monitor Stand (1 Screen): L130*W52*167cm       |
| Weight         | 135kg                                          |