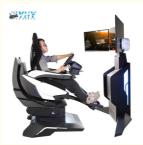

# 3-Screen Version Description

TO PLAY WITHOUT VR HEADSET

| Player         | 1 Player                                       |
|----------------|------------------------------------------------|
| Max Load       | 100kg                                          |
| Experience Way | Pro Racing Force Feedback Wheel                |
| Games/Movies   | 9 non-VR Games or 4 VR Games, two versions     |
| Screen         | 32* Narrow Bezel Monitor, 1920*1080 Resolution |
| Structure      | Aluminum alloy, Metal parts, Acrylic, Lighting |
| Voltage        | 220V/50-60Hz                                   |
| Watt           | 1000W                                          |
| Size           | Chair: L150*W89*H152cm                         |
|                | Monitor Stand (3 Screens): L198*W58*167cm      |
|                | Monitor Stand (1 Screen): L130*W52*167cm       |
| Weight         | 135kg                                          |