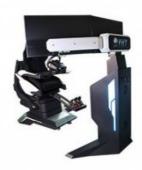

# New 3DOF dynamic platform

Newly developed 3DOF dynamic platform offers multi-angle movement, providing players with an excellent experience.