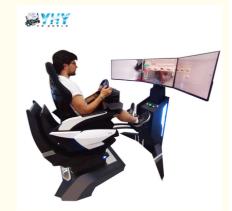

# 3-Screen Version Description

#### Six Advantages Worth Choosing

1. The world's first all-aluminum alloy used to produce a dynamic platform with a cool appearance, tiny and exquisite equipment, a small footprint, and the ability to be used at home. 2. The world's first three-axis dynamic platform independently developed by Yihuanyuan, which mimics flying in all directions, 360 rotation, front and back movement, left and right movement, replacing the traditional three-axis flight dynamic platform with a better dynamic experience. 3. Three 32-inch monitors are completely covered, providing a broader viewing perspective and simultaneously enabling VR helmets for a more immersive experience. 4. Adapted to a wide range of large-scale 3A racing games, online competition, and multi-player interaction. 5. The integrated system enables the seamless integration of racing games with dynamic chairs, resulting in better dynamic posture feedback and a more enjoyable VR-version experience. 6. It has superior force feedback and a stronger sense of reality when using the Logitech G29 steering wheel.