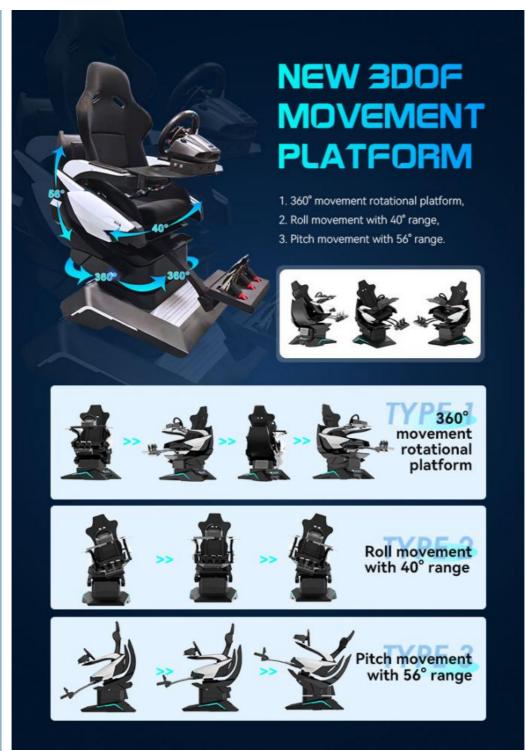

# New 3DOF dynamic platform

Newly developed 3DOF dynamic platform offers multi-angle movement, providing players with an excellent experience.

#### Six Advantages Worth Choosing

1. The world's first all-aluminum alloy used to produce a dynamic platform with a cool appearance, tiny and exquisite equipment, a small footprint, and the ability to be used at home. 2. The world's first three-axis dynamic platform independently developed by Yihuanyuan, which mimics flying in all directions, 360 rotation, front and back movement, left and right movement, replacing the traditional three-axis flight dynamic platform with a better dynamic experience. 3. Three 32-inch monitors are completely covered, providing a broader viewing perspective and simultaneously enabling VR helmets for a more immersive experience. 4. Adapted to a wide range of large-scale 3A racing games, online competition, and multi-player interaction. 5. The integrated system enables the seamless integration of racing games with dynamic chairs, resulting in better dynamic posture feedback and a more enjoyable VR-version experience. 6. It has superior force feedback and a stronger sense of reality when using the Logitech G29 steering wheel.