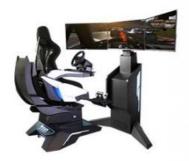

# **YHY Ultimate Racing**

YHY Ultimate Racing is designed in a series with VR Crossing, VR Ultimate Flight, VR Ultimate Gun Battle. They are designed with Elegant looking and the materials in the world's first all-aluminum alloy, 32 inch screen live showing the games video and best for ads when not playing, and high standard software configuration, to bring players a great Virtual Reality experience.

# 3-Screen Version Description

#### Six Advantages Worth Choosing

1. The world's first all-aluminum alloy used to produce a dynamic platform with a cool appearance, tiny and exquisite equipment, a small footprint, and the ability to be used at home. 2. The world's first three-axis dynamic platform independently developed by Yihuanyuan, which mimics flying in all directions, 360 rotation, front and back movement, left and right movement, replacing the traditional three-axis flight dynamic platform with a better dynamic experience. 3. Three 32-inch monitors are completely covered, providing a broader viewing perspective and simultaneously enabling VR helmets for a more immersive experience. 4. Adapted to a wide range of large-scale 3A racing games, online competition, and multi-player interaction. 5. The integrated system enables the seamless integration of racing games with dynamic chairs, resulting in better dynamic posture feedback and a more enjoyable VR-version experience. 6. It has superior force feedback and a stronger sense of reality when using the Logitech G29 steering wheel.