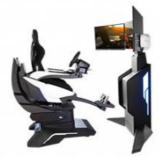

# **YHY Ultimate Racing**

YHY Ultimate Racing is designed in a series with VR Crossing, VR Ultimate Flight, VR Ultimate Gun Battle. They are designed with Elegant looking and the materials in the world's first all-aluminum alloy, 32 inch screen live showing the games video and best for ads when not playing, and high standard software configuration, to bring players a great Virtual Reality experience.

# 3-Screen Version Description

#### Six Advantages Worth Choosing

1. The world's first all-aluminum alloy used to produce a dynamic platform with a cool appearance, tiny and exquisite equipment, a small footprint, and the ability to be used at home. 2. The world's first three-axis dynamic platform independently developed by Yihuanyuan, which mimics flying in all directions, 360 rotation, front and back movement, left and right movement, replacing the traditional three-axis flight dynamic platform with a better dynamic experience. 3. Three 32-inch monitors are completely covered, providing a broader viewing perspective and simultaneously enabling VR helmets for a more immersive experience. 4. Adapted to a wide range of large-scale 3A racing games, online competition, and multi-player interaction. 5. The integrated system enables the seamless integration of racing games with dynamic chairs, resulting in better dynamic posture feedback and a more enjoyable VR-version experience. 6. It has superior force feedback and a stronger sense of reality when using the Logitech G29 steering wheel.