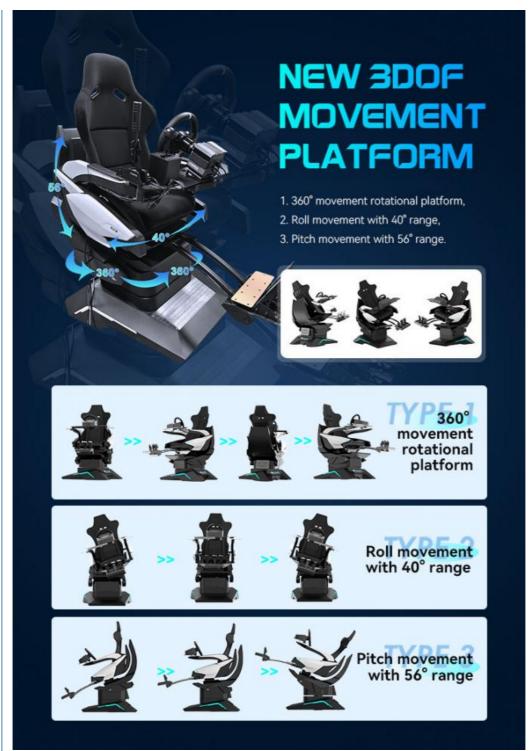

## New 3DOF dynamic platform

Newly developed 3DOF dynamic platform offers multi-angle movement, providing players with an excellent experience.

### **SEVEN Advantages Worth Choosing**

- 1. The world's first all-aluminum alloy used to produce a dynamic platform with a cool appearance, tiny and exquisite equipment, a small footprint, and the ability to be used at home. 2. The world's first three-axis dynamic platform independently developed by Yihuanyuan, which mimics flying in all directions, 360 rotation, front and back movement, left and right movement, replacing the traditional three-axis flight dynamic platform with a better dynamic experience. 3. Three 32-inch monitors are completely covered, providing a broader viewing perspective and simultaneously enabling VR helmets for a more immersive experience. 4. Adapted to a wide range of large-scale 3A racing games, online competition, and multi-player interaction. 5. The integrated system enables the seamless integration of racing games with dynamic chairs, resulting in better dynamic posture feedback and a more enjoyable VR-version experience. 6. It has superior force feedback and a stronger sense of reality when using the MOZA R5 steering wheel and pedal, and MOZA HGP shifter, MOZA HBP handbrake, for professional racing players.
- 7. Using adjustable telescopic pedal suitable all size persons.