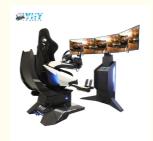

## **YHY Ultimate Racing**

YHY **Ultimate Racing** is designed in a series with **VR Crossing**, **VR Ultimate Flight**, **VR Ultimate Gun Battle**. They are designed with Elegant looking and the materials in **the world's first all-aluminum alloy**, 32 inch screen live showing the games video and best for ads when not playing, and high standard software configuration, to bring players a great Virtual Reality experience.

### **SEVEN Advantages Worth Choosing**

- 1. The world's first all-aluminum alloy used to produce a dynamic platform with a cool appearance, tiny and exquisite equipment, a small footprint, and the ability to be used at home. 2. The world's first three-axis dynamic platform independently developed by Yihuanyuan, which mimics flying in all directions, 360 rotation, front and back movement, left and right movement, replacing the traditional three-axis flight dynamic platform with a better dynamic experience. 3. Three 32-inch monitors are completely covered, providing a broader viewing perspective and simultaneously enabling VR helmets for a more immersive experience. 4. Adapted to a wide range of large-scale 3A racing games, online competition, and multi-player interaction. 5. The integrated system enables the seamless integration of racing games with dynamic chairs, resulting in better dynamic posture feedback and a more enjoyable VR-version experience. 6. It has superior force feedback and a stronger sense of reality when using the MOZA R5 steering wheel and pedal, and MOZA HGP shifter, MOZA HBP handbrake, for professional racing players.
- 7. Using adjustable telescopic pedal suitable all size persons.