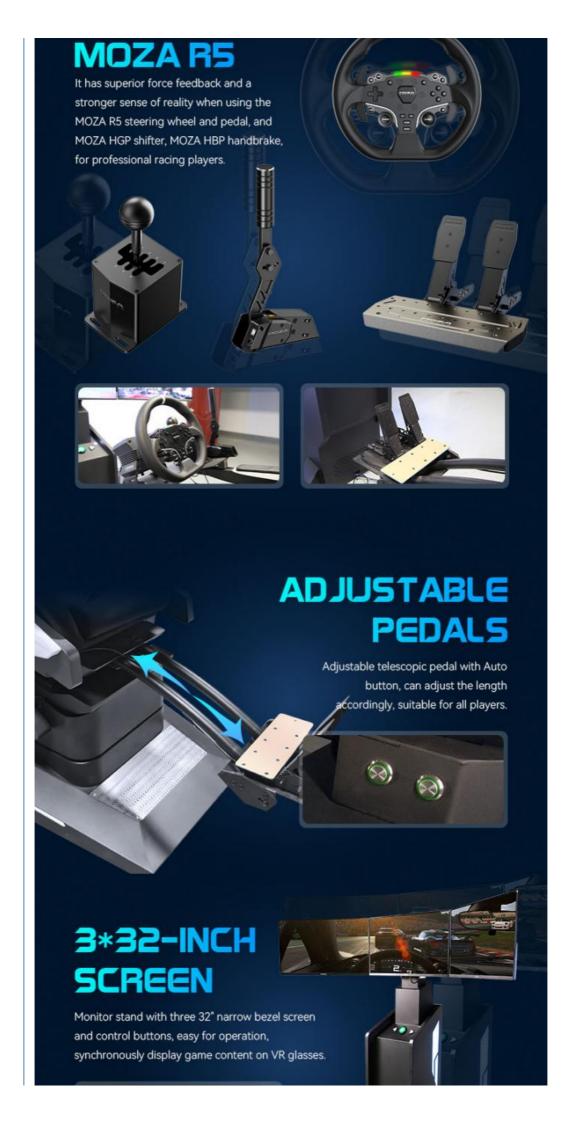

### **SEVEN Advantages Worth Choosing**

- 1. The world's first all-aluminum alloy used to produce a dynamic platform with a cool appearance, tiny and exquisite equipment, a small footprint, and the ability to be used at home. 2. The world's first three-axis dynamic platform independently developed by Yihuanyuan, which mimics flying in all directions, 360 rotation, front and back movement, left and right movement, replacing the traditional three-axis flight dynamic platform with a better dynamic experience. 3. Three 32-inch monitors are completely covered, providing a broader viewing perspective and simultaneously enabling VR helmets for a more immersive experience. 4. Adapted to a wide range of large-scale 3A racing games, online competition, and multi-player interaction. 5. The integrated system enables the seamless integration of racing games with dynamic chairs, resulting in better dynamic posture feedback and a more enjoyable VR-version experience. 6. It has superior force feedback and a stronger sense of reality when using the MOZA R5 steering wheel and pedal, and MOZA HGP shifter, MOZA HBP handbrake, for professional racing players.
- 7. Using adjustable telescopic pedal suitable all size persons.

## VR Pro Version Description

New Professional All-aluminum Alloy MOZA R5 Steering wheel Driving Arcade Game Machine VR Simulator Racing

What's New of Ultimate Series