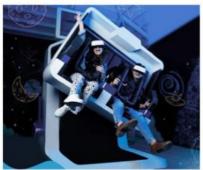

Material: ALLOY, Aluminum, Iron, Acrylic

Max Capacity: 100-500kgType: IndoorAllowable Passenger: 1

Product Name:
 All-aluminum Alloy Steering Wheel Driving

VR 9D Racing Simulator

• Size: SEAT: L150\*W89\*H152cm MONITOR

## **YHY Ultimate Racing**

YHY **Ultimate Racing** is designed in a series with **VR Crossing**, **VR Ultimate Flight**, **VR Ultimate Gun Battle**. They are designed with Elegant looking and the materials in **the world's first all-aluminum alloy**, 32 inch screen live showing the games video and best for ads when not playing, and high standard software configuration, to bring players a great Virtual Reality experience.

## All aluminum alloy material

The world's first all-aluminum dynamic platform chair, newly technology, not the iron metal materials, small size with light weight, easy for transportation and less shipping cost.

## New 3DOF dynamic platform

Newly developed 3DOF dynamic platform offers multi-angle movement, providing players with an excellent experience.

### **SEVEN Advantages Worth Choosing**

- 1. The world's first all-aluminum alloy used to produce a dynamic platform with a cool appearance, tiny and exquisite equipment, a small footprint, and the ability to be used at home. 2. The world's first three-axis dynamic platform independently developed by Yihuanyuan, which mimics flying in all directions, 360 rotation, front and back movement, left and right movement, replacing the traditional three-axis flight dynamic platform with a better dynamic experience. 3. Three 32-inch monitors are completely covered, providing a broader viewing perspective and simultaneously enabling VR helmets for a more immersive experience. 4. Adapted to a wide range of large-scale 3A racing games, online competition, and multi-player interaction. 5. The integrated system enables the seamless integration of racing games with dynamic chairs, resulting in better dynamic posture feedback and a more enjoyable VR-version experience. 6. It has superior force feedback and a stronger sense of reality when using the MOZA R5 steering wheel and pedal, and MOZA HGP shifter, MOZA HBP handbrake, for professional racing players.
- 7. Using adjustable telescopic pedal suitable all size persons.