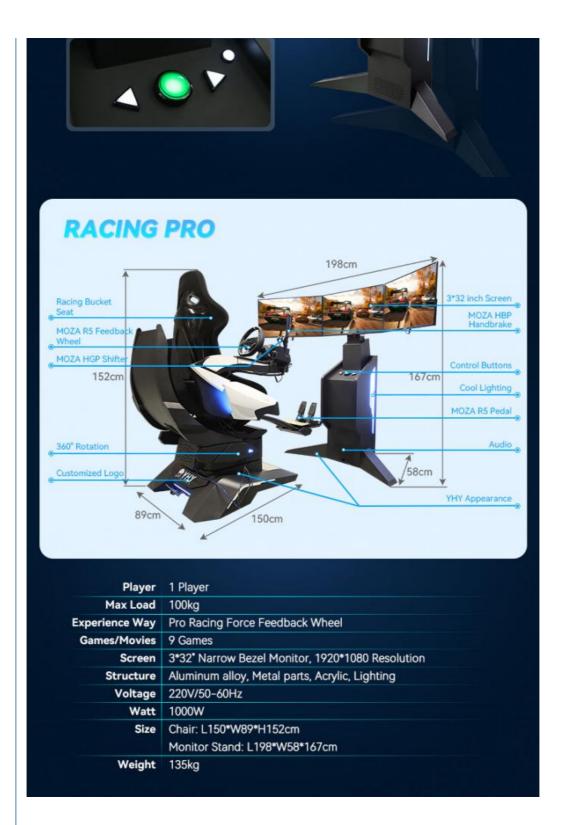

Material: ALLOY, Aluminum, Iron, Acrylic

Max Capacity: 100-500kgType: IndoorAllowable Passenger: 1

Product Name:
 All-aluminum Alloy Steering Wheel Driving

VR 9D Racing Simulator

• Size: SEAT: L150\*W89\*H152cm MONITOR

STAND: L198\*W58\*167cm

Player: 1 PlayerColor: Black And BlueCertificate: CE,ROHS

## **Core Parameter for YHY Ultimate Racing**

Product Name New Professional All-aluminum Alloy MOZA R5 Steering wheel Driving Arcade

Game Machine VR Simulator Racing

Power 1000W

Voltage 220V OR Customize

Size Chair size:L150\*W89\*H152cm, Monitor size: L198\*W58\*167cm

Games 9 games

Warranty 12 months since you received the **Ultimate Racing**, lifetime maintenance

Service 24 hours online, 24-hour after-sale service worldwide

Application Indoor commercial amusement park, shopping mall, adventure park, sports