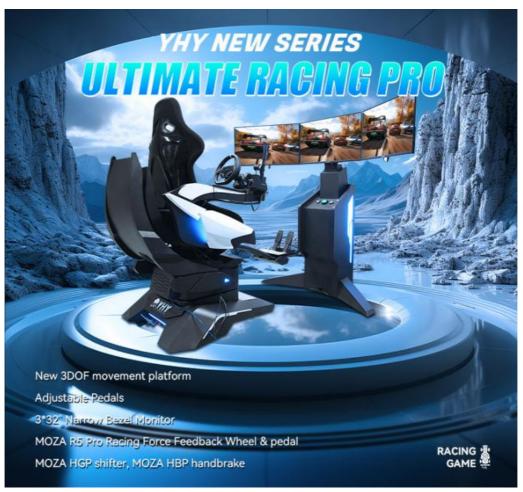

## **YHY Ultimate Racing**

YHY **Ultimate Racing** is designed in a series with **VR Crossing**, **VR Ultimate Flight**, **VR Ultimate Gun Battle**. They are designed with Elegant looking and the materials in **the world's first all-aluminum alloy**, 32 inch screen live showing the games video and best for ads when not playing, and high standard software configuration, to bring players a great Virtual Reality experience.

## New 3DOF dynamic platform

Newly developed 3DOF dynamic platform offers multi-angle movement, providing players with an excellent experience.

### **SEVEN Advantages Worth Choosing**

- 1. The world's first all-aluminum alloy used to produce a dynamic platform with a cool appearance, tiny and exquisite equipment, a small footprint, and the ability to be used at home. 2. The world's first three-axis dynamic platform independently developed by Yihuanyuan, which mimics flying in all directions, 360 rotation, front and back movement, left and right movement, replacing the traditional three-axis flight dynamic platform with a better dynamic experience. 3. Three 32-inch monitors are completely covered, providing a broader viewing perspective and simultaneously enabling VR helmets for a more immersive experience. 4. Adapted to a wide range of large-scale 3A racing games, online competition, and multi-player interaction. 5. The integrated system enables the seamless integration of racing games with dynamic chairs, resulting in better dynamic posture feedback and a more enjoyable VR-version experience. 6. It has superior force feedback and a stronger sense of reality when using the MOZA R5 steering wheel and pedal, and MOZA HGP shifter, MOZA HBP handbrake, for professional racing players.
- 7. Using adjustable telescopic pedal suitable all size persons.