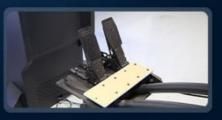

# ADJUSTABLE PEDALS

50)

Adjustable telescopic pedal with Auto button, can adjust the length accordingly, suitable for all players.

3