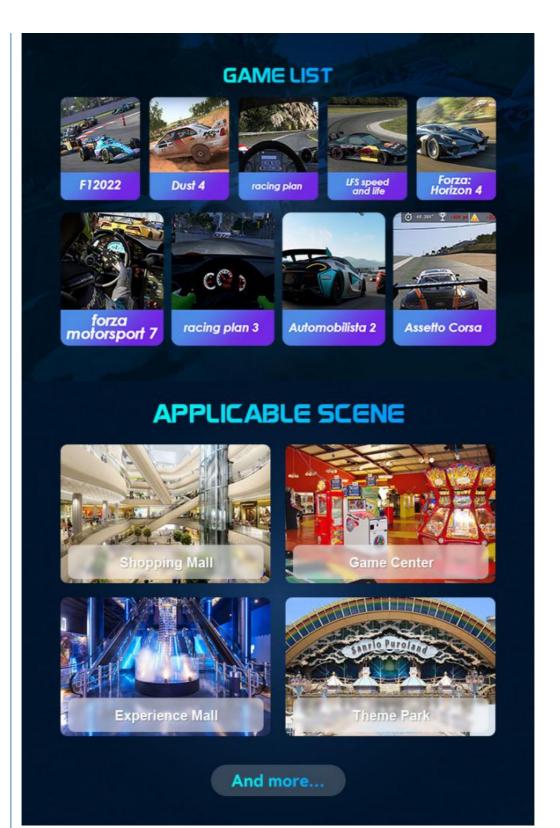

### Core Parameter for YHY Ultimate Racing

| Product Name | 2024 New Professional First All-aluminum Alloy Steering wheel 3 Screens<br>Game Vr Racing Simulators                                       |
|--------------|--------------------------------------------------------------------------------------------------------------------------------------------|
| Power        | 1000W                                                                                                                                      |
| Voltage      | 220V OR Customize                                                                                                                          |
| Size         | Chair size:L150*W89*H152cm, Monitor size: L198*W58*167cm                                                                                   |
| Games        | 9 games                                                                                                                                    |
| Warranty     | 12 months since you received the Ultimate Racing, lifetime maintenance                                                                     |
| Service      | 24 hours online, 24-hour after-sale service worldwide                                                                                      |
| Application  | Indoor commercial amusement park, shopping mall, adventure park, sports park, Amusement park, VR zone, indoor playground, training center. |