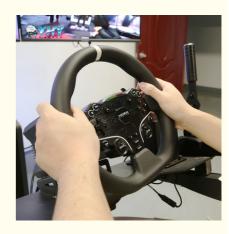

### More Images

Certificate:

Color:

S YHY

2024 All-aluminum Alloy Steering Wheel 3 Screens VR Racing Simulator for Shopping Mall

**VR** Pro Version Description

2024 New Professional First All-aluminum Alloy Steering wheel 3 Screens Game Vr Racing Simulators

## MOZA R5

It has superior force feedback and a stronger sense of reality when using the MOZA R5 steering wheel and pedal, and MOZA HGP shifter, MOZA HBP handbrake, for professional racing players.