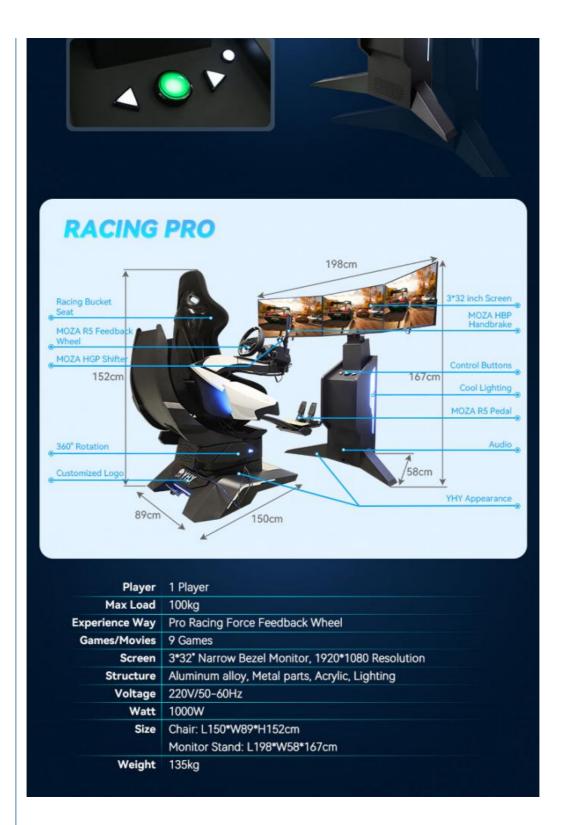

# 3\*32-INCH SCREEN

Monitor stand with three 32" narrow bezel screen and control buttons, easy for operation, synchronously display game content on VR glasses.

### Core Parameter for YHY Ultimate Racing

| Product Name | 2024 New Professional First All-aluminum Alloy Steering wheel 3 Screens<br>Game Vr Racing Simulators                                       |
|--------------|--------------------------------------------------------------------------------------------------------------------------------------------|
| Power        | 1000W                                                                                                                                      |
| Voltage      | 220V OR Customize                                                                                                                          |
| Size         | Chair size:L150*W89*H152cm, Monitor size: L198*W58*167cm                                                                                   |
| Games        | 9 games                                                                                                                                    |
| Warranty     | 12 months since you received the Ultimate Racing, lifetime maintenance                                                                     |
| Service      | 24 hours online, 24-hour after-sale service worldwide                                                                                      |
| Application  | Indoor commercial amusement park, shopping mall, adventure park, sports park, Amusement park, VR zone, indoor playground, training center. |