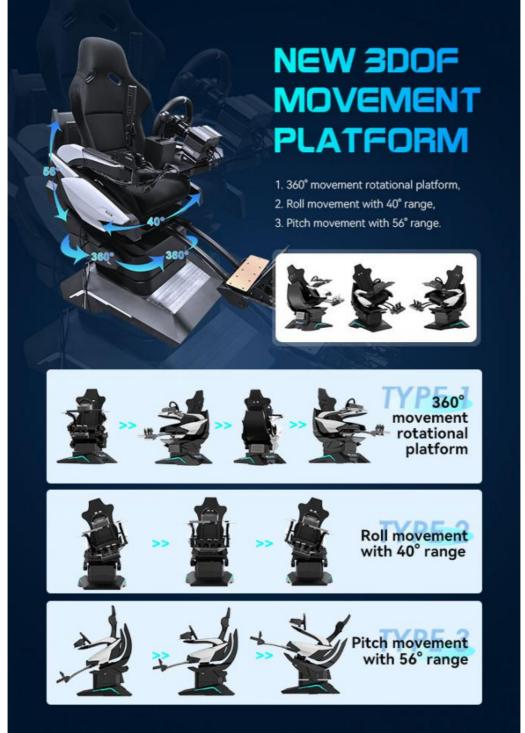

### New 3DOF dynamic platform

Newly developed 3DOF dynamic platform offers multi-angle movement, providing players with an excellent experience.

### Tiny and exquisite equipment

A small footprint and the ability to be used at home and shopping mall, It is suitable for various scenarios.

**SEVEN Advantages Worth Choosing** 

1. The world's first all-aluminum alloy used to produce a dynamic platform with a cool appearance, tiny and exquisite equipment, a small footprint, and the ability to be **used at home**. 2. The world's first three-axis dynamic platform independently developed by Yihuanyuan, which mimics flying in all directions, 360 rotation, front and back movement, left and right movement, replacing the traditional three-axis flight dynamic platform with a better dynamic experience. 3. Three 32-inch monitors are completely covered, providing a broader viewing perspective and simultaneously enabling VR helmets for a more immersive experience. 4. Adapted to a wide range of large-scale 3A racing games, online competition, and multi-player interaction. 5. The integrated system enables the seamless integration of racing games with dynamic chairs, resulting in better dynamic posture feedback and a more enjoyable VR-version experience. 6. It has superior force feedback and a stronger sense of reality when using the MOZA R5 steering wheel and pedal, and MOZA HGP shifter, MOZA HBP handbrake, for professional racing players.