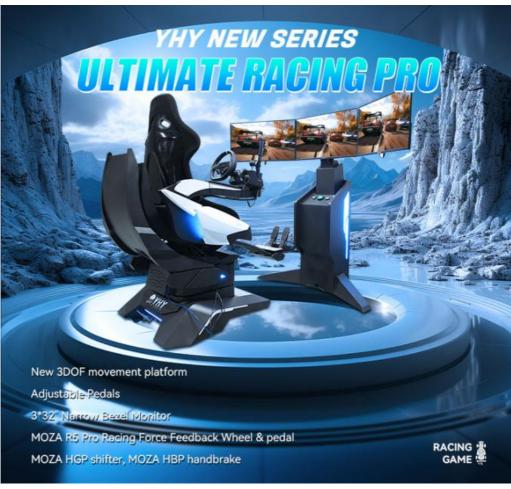

### What's New of Ultimate Series

### YHY Ultimate Racing

YHY **Ultimate Racing** is designed in a series with **VR Crossing**, **VR Ultimate Flight**, **VR Ultimate Gun Battle**. They are designed with Elegant looking and the materials in the world's first all-aluminum alloy, 32 inch screen live showing the games video and best for ads when not playing, and high standard software configuration, to bring players a great Virtual Reality experience.

### New 3DOF dynamic platform

Newly developed 3DOF dynamic platform offers multi-angle movement, providing players with an excellent experience.

### Tiny and exquisite equipment

A small footprint and the ability to be used at home and shopping mall, It is suitable for various scenarios.

**SEVEN Advantages Worth Choosing** 

1. The world's first all-aluminum alloy used to produce a dynamic platform with a cool appearance, tiny and exquisite equipment, a small footprint, and the ability to be **used at home**. 2. The world's first three-axis dynamic platform independently developed by Yihuanyuan, which mimics flying in all directions, 360 rotation, front and back movement, left and right movement, replacing the traditional three-axis flight dynamic platform with a better dynamic experience. 3. Three 32-inch monitors are completely covered, providing a broader viewing perspective and simultaneously enabling VR helmets for a more immersive experience. 4. Adapted to a wide range of large-scale 3A racing games, online competition, and multi-player interaction. 5. The integrated system enables the seamless integration of racing games with dynamic chairs, resulting in better dynamic posture feedback and a more enjoyable VR-version experience. 6. It has superior force feedback and a stronger sense of reality when using the MOZA R5 steering wheel and pedal, and MOZA HGP shifter, MOZA HBP handbrake, for professional racing players.

# ADJUSTABLE PEDALS

50)

Adjustable telescopic pedal with Auto button, can adjust the length accordingly, suitable for all players.

3

# 3\*32-INCH SCREEN

Monitor stand with three 32" narrow bezel screen and control buttons, easy for operation, synchronously display game content on VR glasses.