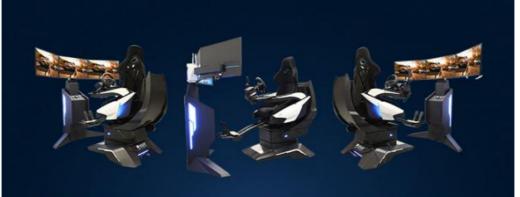

### YHY Ultimate Racing

YHY **Ultimate Racing** is designed in a series with **VR Crossing**, **VR Ultimate Flight**, **VR Ultimate Gun Battle**. They are designed with Elegant looking and the materials in the world's first all-aluminum alloy, 32 inch screen live showing the games video and best for ads when not playing, and high standard software configuration, to bring players a great Virtual Reality experience.

# 3\*32-INCH SCREEN

Monitor stand with three 32" narrow bezel screen and control buttons, easy for operation, synchronously display game content on VR glasses.