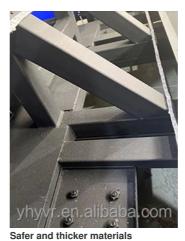

## OUR LEADING TECHNOLOGY

Line marked with Numbers Easy to find the problem and repair it quickly.

The thickness of the base iron, we 2MM, others 1MM