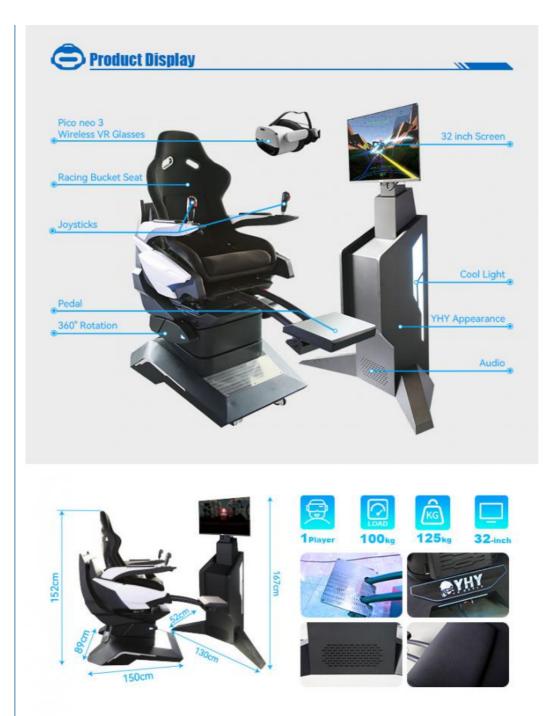

#### **Shooting Device**

Interoperable joysticks Offer you a more immersived experience.

#### **New 3 DOF Movement Platform**

Included 360 rotation, front and back movement, left and right movement

111

#### 32" Narrow Bezel Monitor

A 32-inch display can attract passenger flow and achieve better drainage.

#### PICO Neo 3 Wirelss VR Glasses

Use the latest streaming program, experience better VR game content, have higher clarity and smoothness, make the effect more real

#### Core Parameter for YHY Ultimate Crossing

| Product Name | YHY Hot Sale All-aluminum Alloy 360 rotation Chair Game Machine 9D Virtual Reality Equipment Simulator Vr Hardware |
|--------------|--------------------------------------------------------------------------------------------------------------------|
| Power        | 1000W                                                                                                              |
| Voltage      | 220V OR Customize                                                                                                  |
| Size         | Chair size:L150*W86*H152cm, Monitor size: L130*W52*167cm                                                           |
| Games        | 20 games (9 Interactive movement games+11 other games, each year will updated)                                     |
| Warranty     | 12 months since you received the Ultimate Crossing, lifetime maintenance                                           |
| _            |                                                                                                                    |
| Service      | 24 hours online, 24-hour after-sale service worldwide                                                              |