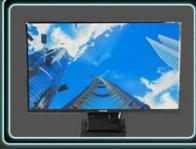

#### 32" Narrow Bezel Monitor

A 32-inch display can attract passenger flow and achieve better drainage.