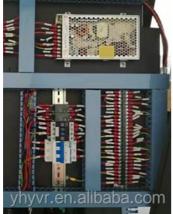

## OUR LEADING TECHNOLOGY

Line marked with Numbers Easy to find the problem and repair it quickly.

The thickness of the base iron, we 2MM, others 1MM