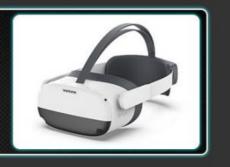

#### PICO Neo 3 Wirelss VR Glasses

Use the latest streaming program, experience better VR game content, have higher clarity and smoothness, make the effect more real