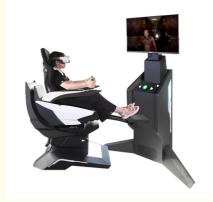

### Black 9D Vr Car Racing Simulator Video Virtual Reality Motion Cinema Equipment 1 Passenger

#### **Product Specification**

| Inflatable:                       | NO                                                                                                                                                                                                                                                                                | SIMURA   |
|-----------------------------------|-----------------------------------------------------------------------------------------------------------------------------------------------------------------------------------------------------------------------------------------------------------------------------------|----------|
| • Occasion:                       | Indoor Commercial Amusement Park,<br>Trampoline Park, Sports Park, Adventure<br>Park, Kids Café, Shopping Mall, Resort<br>Hotel, Kids Hospital, Airport, Resort Place,<br>Camping Area, City Park, Residential,<br>Kindergarten, Educational Play Area,<br>Kindergarten, Daycare, | RYHY I   |
| Material:                         | ALLOY, FiberGlass, Aluminum, Iron, Acrylic                                                                                                                                                                                                                                        |          |
| <ul> <li>Max Capacity:</li> </ul> | 100-500kg                                                                                                                                                                                                                                                                         |          |
| • Type:                           | Indoor                                                                                                                                                                                                                                                                            |          |
| Allowable Passenger:              | 1                                                                                                                                                                                                                                                                                 | <b>*</b> |
| Product Name:                     | 360 Rotation Chair Game Machine 9D<br>Virtual Reality Equipment Simulator                                                                                                                                                                                                         |          |
| • Player:                         | 1 Player                                                                                                                                                                                                                                                                          |          |
| • Size:                           | L150*W86*H152cm &L130*W52*167cm                                                                                                                                                                                                                                                   |          |
| • Color:                          | Black                                                                                                                                                                                                                                                                             |          |

#### **Product Description**

Black 9D VR Games Video Virtual Reality Motion Cinema Equipment for 1 Passenger from YHY YHY New Product VR Simulator Motion Cinema Equipment 9D VR Games Video Virtual Reality 9D Egg VR Room

#### **YHY Ultimate Crossing**

YHY Ultimate Crossing is designed in a series with VR Ultimate Flight, VR Ultimate Racing, VR Ultimate Gun Battle. They are designed with Elegant looking and the materials in the world's first all-aluminum alloy, 32 inch screen live showing the games video and best for ads when not playing, and high standard software configuration, to bring players a great Virtual Reality experience.

## **YHY Ultimate Crossing**

The world's first all-aluminum alloy, 32 inch screen live showing the games video and best for ads when not playing, and high standard software configuration, to bring players a great game experience.