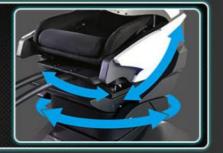

#### **New 3 DOF Movement Platform**

Included 360 rotation, front and back movement, left and right movement

111