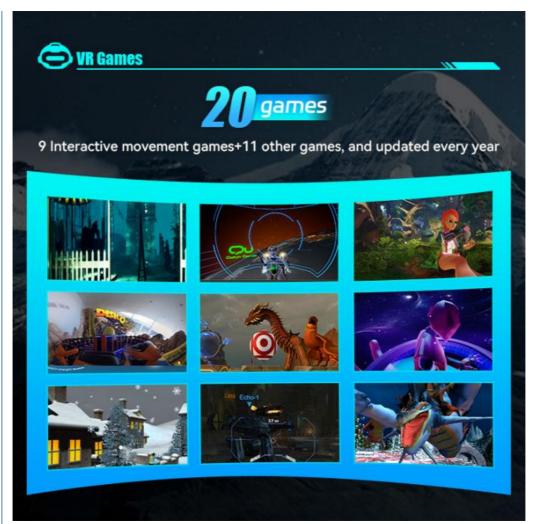

#### Core Parameter for YHY Ultimate Crossing

| Product Name | YHY Hot Sale All-aluminum Alloy 360 rotation Chair Game Machine 9D Virtual Reality Equipment Simulator Vr Hardware |
|--------------|--------------------------------------------------------------------------------------------------------------------|
| Power        | 1000W                                                                                                              |
| Voltage      | 220V OR Customize                                                                                                  |
| Size         | Chair size:L150*W86*H152cm, Monitor size: L130*W52*167cm                                                           |
| Games        | 20 games (9 Interactive movement games+11 other games, each year will updated)                                     |
| Warranty     | 12 months since you received the Ultimate Crossing, lifetime maintenance                                           |
| _            |                                                                                                                    |
| Service      | 24 hours online, 24-hour after-sale service worldwide                                                              |