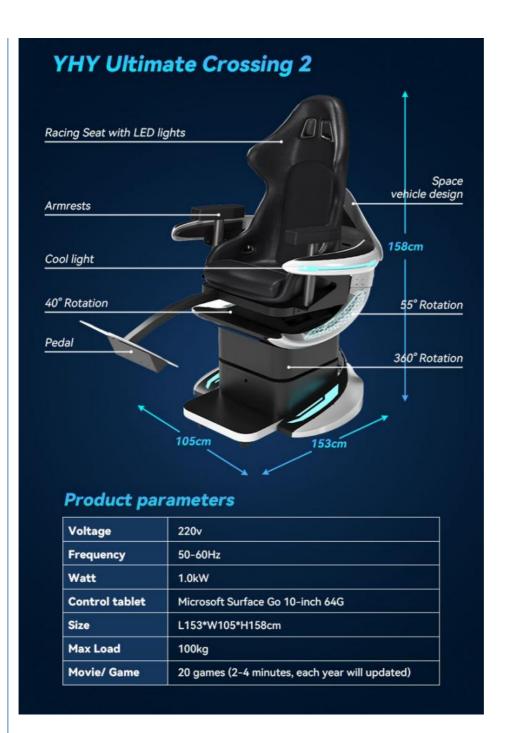

## **Appearance**

YHY Exclusive Appearance Patent, space vehicle design concept.

#### Chair

YHY patented motion chair with racing seat and LED lights, more powerful movement, faster rotation.

## **New control system**

No computer required, less failure, less after-sales problems.

#### **Product Specification**

Inflatable: NO

Occasion: Indoor Commercial Amusement Park,

Trampoline Park, Sports Park, Adventure Park, Kids Café, Shopping Mall, Resort Hotel, Kids Hospital, Airport, Resort Place, Camping Area, City Park, Residential, Kindergarten, Educational Play Area,

Kindergarten, Daycare,

Material: ALLOY, Metal, FiberGlass, Steel, Aluminum

Max Capacity: 100-500kgType: IndoorAllowable Passenger: 1

Product Name: Motion VR Player: 1 Player

• Size: L168\*W118\*H178cm /3.53cbm