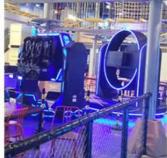

### More Images

### **Product Description**

9D VR Arcade Game Car Virtual Reality Machine Cockpit Simulation Racing for Indoor YHY Popular 32 inches Screen 9D VR Arcade Game Car Virtual Reality Machine Cockpit Simulation Racing