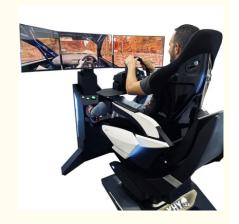

### **YHY Ultimate Racing**

YHY Ultimate Racing is designed in a series with VR Crossing, VR Ultimate Flight, VR Ultimate Gun Battle. They are designed with Elegant looking and the materials in the world's first all-aluminum alloy, 32 inch screen live showing the games video and best for ads when not playing, and high standard software configuration, to bring players a great Virtual Reality experience.

### 3-Screen Version Description

### Six Advantages Worth Choosing

1. The world's first all-aluminum alloy used to produce a dynamic platform with a cool appearance, tiny and exquisite equipment, a small footprint, and the ability to be used at home. 2. The world's first three-axis dynamic platform independently developed by Yihuanyuan, which mimics flying in all directions, 360 rotation, front and back movement, left and right movement, replacing the traditional three-axis flight dynamic platform with a better dynamic experience. 3. Three 32-inch monitors are completely covered, providing a broader viewing perspective and simultaneously enabling VR helmets for a more immersive experience. 4. Adapted to a wide range of large-scale 3A racing games, online competition, and multi-player interaction. 5. The integrated system enables the seamless integration of racing games with dynamic chairs, resulting in better dynamic posture feedback and a more enjoyable VR-version experience. 6. It has superior force feedback and a stronger sense of reality when using the Logitech G29 steering wheel.