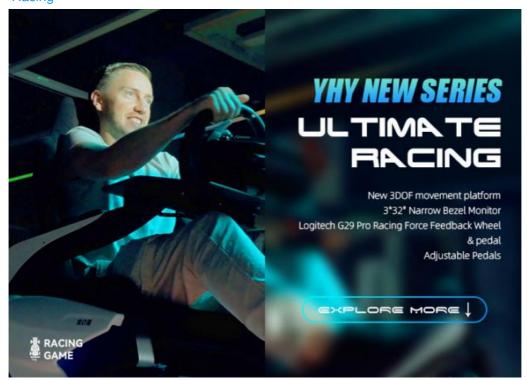

### **YHY Ultimate Racing**

YHY Ultimate Racing is designed in a series with VR Crossing, VR Ultimate Flight, VR Ultimate Gun Battle. They are designed with Elegant looking and the materials in the world's first all-aluminum alloy, 32 inch screen live showing the games video and best for ads when not playing, and high standard software configuration, to bring players a great Virtual Reality experience.

### New 3DOF dynamic platform

Newly developed 3DOF dynamic platform offers multi-angle movement, providing players with an excellent experience.

### Six Advantages Worth Choosing

1. The world's first all-aluminum alloy used to produce a dynamic platform with a cool appearance, tiny and exquisite equipment, a small footprint, and the ability to be used at home. 2. The world's first three-axis dynamic platform independently developed by Yihuanyuan, which mimics flying in all directions, 360 rotation, front and back movement, left and right movement, replacing the traditional three-axis flight dynamic platform with a better dynamic experience. 3. Three 32-inch monitors are completely covered, providing a broader viewing perspective and simultaneously enabling VR helmets for a more immersive experience. 4. Adapted to a wide range of large-scale 3A racing games, online competition, and multi-player interaction. 5. The integrated system enables the seamless integration of racing games with dynamic chairs, resulting in better dynamic posture feedback and a more enjoyable VR-version experience. 6. It has superior force feedback and a stronger sense of reality when using the Logitech G29 steering wheel.

TO PLAY WITHOUT VR HEADSET

| Player         | 1 Player                                       |
|----------------|------------------------------------------------|
| Max Load       | 100kg                                          |
| Experience Way | Pro Racing Force Feedback Wheel                |
| Games/Movies   | 9 non-VR Games or 4 VR Games, two versions     |
| Screen         | 32* Narrow Bezel Monitor, 1920*1080 Resolution |
| Structure      | Aluminum alloy, Metal parts, Acrylic, Lighting |
| Voltage        | 220V/50-60Hz                                   |
| Watt           | 1000W                                          |
| Size           | Chair: L150*W89*H152cm                         |
|                | Monitor Stand (3 Screens): L198*W58*167cm      |
|                | Monitor Stand (1 Screen): L130*W52*167cm       |
| Weight         | 135kg                                          |