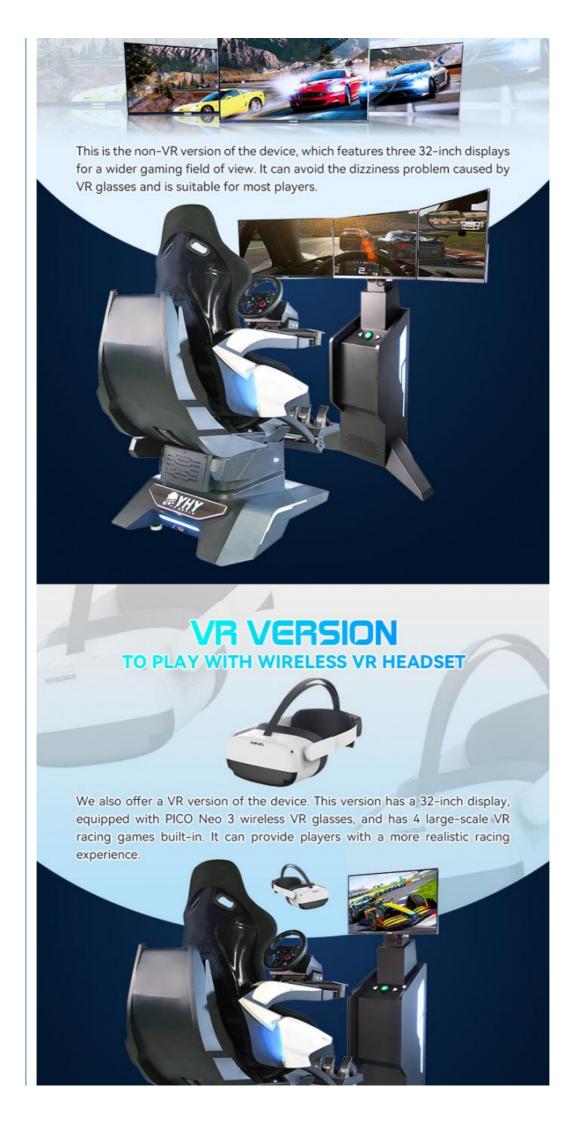

### **Product Description**

9D VR Arcade Game Car Virtual Reality Machine Cockpit Simulation Racing for Indoor YHY Popular 32 inches Screen 9D VR Arcade Game Car Virtual Reality Machine Cockpit Simulation Racing

### **YHY Ultimate Racing**

YHY Ultimate Racing is designed in a series with VR Crossing, VR Ultimate Flight, VR Ultimate Gun Battle. They are designed with Elegant looking and the materials in the world's first all-aluminum alloy, 32 inch screen live showing the games video and best for ads when not playing, and high standard software configuration, to bring players a great Virtual Reality experience.

### 3-Screen Version Description

TO PLAY WITHOUT VR HEADSET

| Player         | 1 Player                                       |
|----------------|------------------------------------------------|
| Max Load       | 100kg                                          |
| Experience Way | Pro Racing Force Feedback Wheel                |
| Games/Movies   | 9 non-VR Games or 4 VR Games, two versions     |
| Screen         | 32* Narrow Bezel Monitor, 1920*1080 Resolution |
| Structure      | Aluminum alloy, Metal parts, Acrylic, Lighting |
| Voltage        | 220V/50-60Hz                                   |
| Watt           | 1000W                                          |
| Size           | Chair: L150*W89*H152cm                         |
|                | Monitor Stand (3 Screens): L198*W58*167cm      |
|                | Monitor Stand (1 Screen): L130*W52*167cm       |
| Weight         | 135kg                                          |