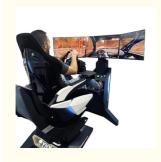

### **YHY Ultimate Racing**

YHY Ultimate Racing is designed in a series with VR Crossing, VR Ultimate Flight, VR Ultimate Gun Battle. They are designed with Elegant looking and the materials in the world's first all-aluminum alloy, 32 inch screen live showing the games video and best for ads when not playing, and high standard software configuration, to bring players a great Virtual Reality experience.

### 3-Screen Version Description

### Six Advantages Worth Choosing

1. The world's first all-aluminum alloy used to produce a dynamic platform with a cool appearance, tiny and exquisite equipment, a small footprint, and the ability to be used at home. 2. The world's first three-axis dynamic platform independently developed by Yihuanyuan, which mimics flying in all directions, 360 rotation, front and back movement, left and right movement, replacing the traditional three-axis flight dynamic platform with a better dynamic experience. 3. Three 32-inch monitors are completely covered, providing a broader viewing perspective and simultaneously enabling VR helmets for a more immersive experience. 4. Adapted to a wide range of large-scale 3A racing games, online competition, and multi-player interaction. 5. The integrated system enables the seamless integration of racing games with dynamic chairs, resulting in better dynamic posture feedback and a more enjoyable VR-version experience. 6. It has superior force feedback and a stronger sense of reality when using the Logitech G29 steering wheel.