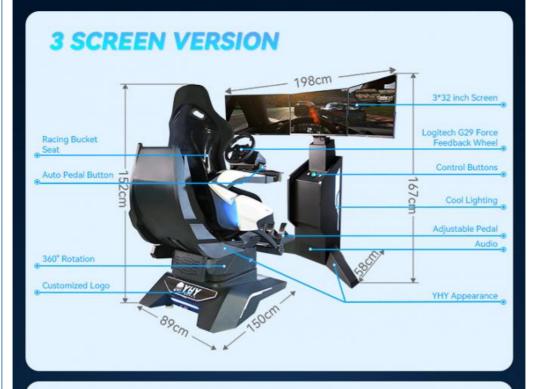

Public

Material: FiberGlass, Iron, Acrylic

Max Capacity: 100-500kgType: IndoorAllowable Passenger: 1

Product Name:
 9D VR Game Car Virtual Reality Machine

Cockpit Simulation Racing

• Player: 1 Player

• Size: SEAT: L150\*W89\*H152cm MONITOR

STAND: L130\*W52\*167cm

Color: BlackCertificate: CE,ROHS

TO PLAY WITHOUT VR HEADSET

| Player         | 1 Player                                       |
|----------------|------------------------------------------------|
| Max Load       | 100kg                                          |
| Experience Way | Pro Racing Force Feedback Wheel                |
| Games/Movies   | 9 non-VR Games or 4 VR Games, two versions     |
| Screen         | 32* Narrow Bezel Monitor, 1920*1080 Resolution |
| Structure      | Aluminum alloy, Metal parts, Acrylic, Lighting |
| Voltage        | 220V/50-60Hz                                   |
| Watt           | 1000W                                          |
| Size           | Chair: L150*W89*H152cm                         |
|                | Monitor Stand (3 Screens): L198*W58*167cm      |
|                | Monitor Stand (1 Screen): L130*W52*167cm       |
| Weight         | 135kg                                          |

Size Chair size:L150\*W89\*H152cm, Monitor size: L198\*W58\*167cm

Games 9 games

12 months since you received the Ultimate Racing, lifetime maintenance Warranty

Service 24 hours online, 24-hour after-sale service worldwide