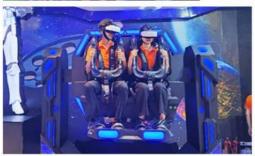

### More Images

### **Product Description**

9D VR Arcade Game Car Virtual Reality Machine Cockpit Simulation Racing for Indoor YHY Popular 32 inches Screen 9D VR Arcade Game Car Virtual Reality Machine Cockpit Simulation Racing

### **YHY Ultimate Racing**

YHY Ultimate Racing is designed in a series with VR Crossing, VR Ultimate Flight, VR Ultimate Gun Battle. They are designed with Elegant looking and the materials in the world's first all-aluminum alloy, 32 inch screen live showing the games video and best for ads when not playing, and high standard software configuration, to bring players a great Virtual Reality experience.