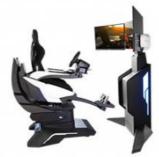

### **YHY Ultimate Racing**

YHY Ultimate Racing is designed in a series with VR Crossing, VR Ultimate Flight, VR Ultimate Gun Battle. They are designed with Elegant looking and the materials in the world's first all-aluminum alloy, 32 inch screen live showing the games video and best for ads when not playing, and high standard software configuration, to bring players a great Virtual Reality experience.

### All aluminum alloy material

platform chair, newly technology, not the iron metal materials, small size with light weight, easy for transportation and less shipping cost.

### New 3DOF dynamic platform

Newly developed 3DOF dynamic platform offers multi-angle movement, providing players with an excellent experience.

### Professional racing bucket seat

The professional racing bucket seat gives you immersive and comfortable racing experience, and effective lateral support for driving.

### Tiny and exquisite equipment

A small footprint and the ability to be used at home and shopping mall, It is suitable for various scenarios.