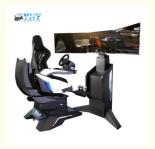

### **YHY Ultimate Racing**

YHY Ultimate Racing is designed in a series with VR Crossing, VR Ultimate Flight, VR Ultimate Gun Battle. They are designed with Elegant looking and the materials in the world's first all-aluminum alloy, 32 inch screen live showing the games video and best for ads when not playing, and high standard software configuration, to bring players a great Virtual Reality experience.

### 3-Screen Version Description

### Six Advantages Worth Choosing

1. The world's first all-aluminum alloy used to produce a dynamic platform with a cool appearance, tiny and exquisite equipment, a small footprint, and the ability to be used at home. 2. The world's first three-axis dynamic platform independently developed by Yihuanyuan, which mimics flying in all directions, 360 rotation, front and back movement, left and right movement, replacing the traditional three-axis flight dynamic platform with a better dynamic experience. 3. Three 32-inch monitors are completely covered, providing a broader viewing perspective and simultaneously enabling VR helmets for a more immersive experience. 4. Adapted to a wide range of large-scale 3A racing games, online competition, and multi-player interaction. 5. The integrated system enables the seamless integration of racing games with dynamic chairs, resulting in better dynamic posture feedback and a more enjoyable VR-version experience. 6. It has superior force feedback and a stronger sense of reality when using the Logitech G29 steering wheel.