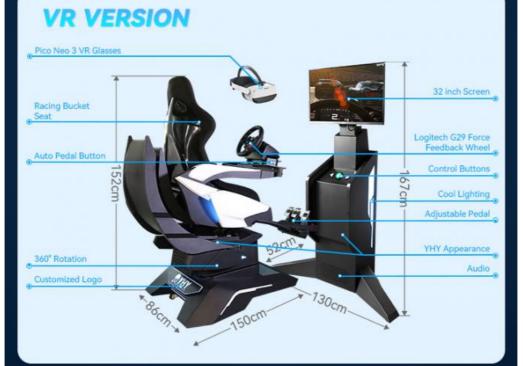

Public

Material: FiberGlass, Iron, Acrylic

Max Capacity: 100-500kgType: IndoorAllowable Passenger: 1

Product Name:
 9D VR Game Car Virtual Reality Machine

Cockpit Simulation Racing

• Player: 1 Player

• Size: SEAT: L150\*W89\*H152cm MONITOR

STAND: L130\*W52\*167cm

Color: BlackCertificate: CE,ROHS

TO PLAY WITHOUT VR HEADSET

| Player         | 1 Player                                       |
|----------------|------------------------------------------------|
| Max Load       | 100kg                                          |
| Experience Way | Pro Racing Force Feedback Wheel                |
| Games/Movies   | 9 non-VR Games or 4 VR Games, two versions     |
| Screen         | 32* Narrow Bezel Monitor, 1920*1080 Resolution |
| Structure      | Aluminum alloy, Metal parts, Acrylic, Lighting |
| Voltage        | 220V/50-60Hz                                   |
| Watt           | 1000W                                          |
| Size           | Chair: L150*W89*H152cm                         |
|                | Monitor Stand (3 Screens): L198*W58*167cm      |
|                | Monitor Stand (1 Screen): L130*W52*167cm       |
| Weight         | 135kg                                          |

Size Chair size:L150\*W89\*H152cm, Monitor size: L198\*W58\*167cm

Games 9 games

12 months since you received the Ultimate Racing, lifetime maintenance Warranty

Service 24 hours online, 24-hour after-sale service worldwide