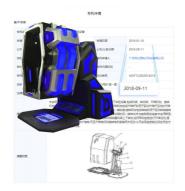

# 9D VR Arcade Game Car Virtual Reality Machine Cockpit Simulation Racing

### **Product Description**

9D VR Arcade Game Car Virtual Reality Machine Cockpit Simulation Racing for Indoor YHY Popular 32 inches Screen 9D VR Arcade Game Car Virtual Reality Machine Cockpit Simulation Racing