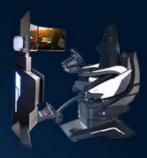

### **Product Description**

9D VR Arcade Game Car Virtual Reality Machine Cockpit Simulation Racing for Indoor YHY Popular 32 inches Screen 9D VR Arcade Game Car Virtual Reality Machine Cockpit Simulation Racing

### **YHY Ultimate Racing**

YHY Ultimate Racing is designed in a series with VR Crossing, VR Ultimate Flight, VR Ultimate Gun Battle. They are designed with Elegant looking and the materials in the world's first all-aluminum alloy, 32 inch screen live showing the games video and best for ads when not playing, and high standard software configuration, to bring players a great Virtual Reality experience.