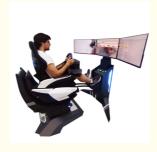

# 9D VR Arcade Game Car Virtual Reality Machine Cockpit Simulation Racing

### **Product Description**

9D VR Arcade Game Car Virtual Reality Machine Cockpit Simulation Racing for Indoor YHY Popular 32 inches Screen 9D VR Arcade Game Car Virtual Reality Machine Cockpit Simulation Racing

### **YHY Ultimate Racing**

YHY Ultimate Racing is designed in a series with VR Crossing, VR Ultimate Flight, VR Ultimate Gun Battle. They are designed with Elegant looking and the materials in the world's first all-aluminum alloy, 32 inch screen live showing the games video and best for ads when not playing, and high standard software configuration, to bring players a great Virtual Reality experience.