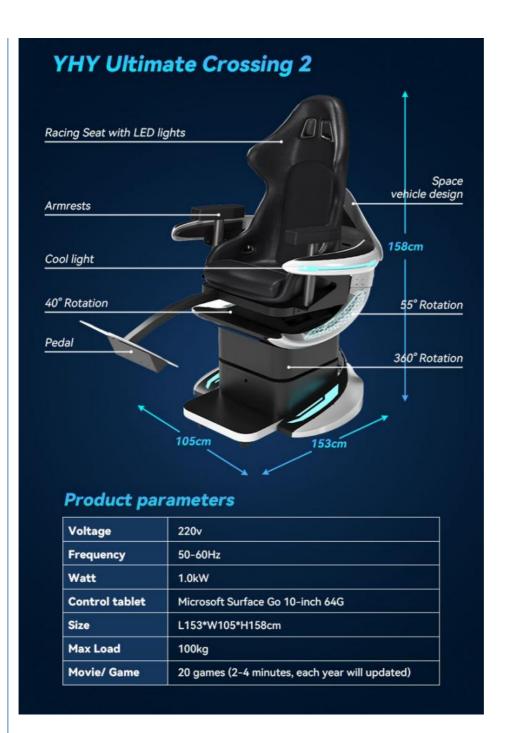

### **Appearance**

YHY Exclusive Appearance Patent, space vehicle design concept.

#### Chair

YHY patented motion chair with racing seat and LED lights, more powerful movement, faster rotation.

Kindergarten, Daycare,

Material: ALLOY, Metal, FiberGlass, Steel, Aluminum

Max Capacity: 100-500kgType: IndoorAllowable Passenger: 1

Product Name: Motion VR Player: 1 Player

• Size: L168\*W118\*H178cm /3.53cbm