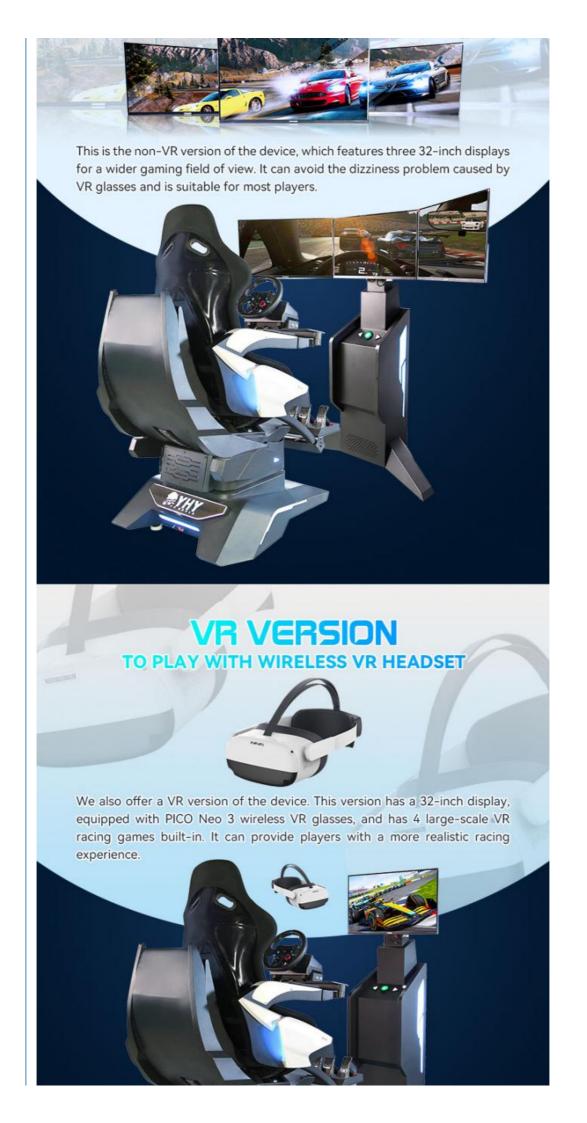

#### **Product Description**

Indoor 32 inch Aluminum Alloy YHY Steering Wheel 3 dof vr car motion f1 racing simulator
YHY Steering Wheel First Aluminum Alloy 32 inch screen 3 dof vr car motion f1 racing simulator

#### **YHY Ultimate Racing**

YHY Ultimate Racing is designed in a series with VR Crossing, VR Ultimate Flight, VR Ultimate Gun Battle. They are designed with Elegant looking and the materials in the world's first all-aluminum alloy, 32 inch screen live showing the games video and best for ads when not playing, and high standard software configuration, to bring players a great Virtual Reality experience.