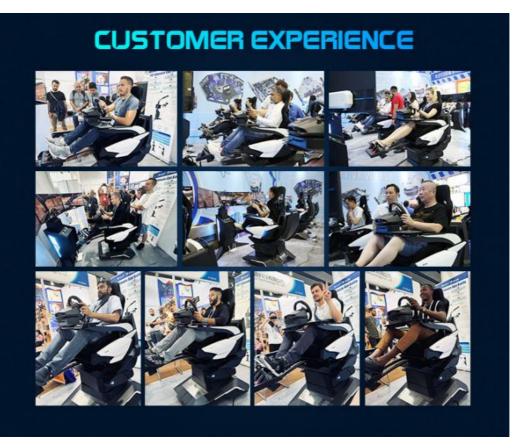

#### **YHY Ultimate Racing**

YHY Ultimate Racing is designed in a series with VR Crossing, VR Ultimate Flight, VR Ultimate Gun Battle. They are designed with Elegant looking and the materials in the world's first all-aluminum alloy, 32 inch screen live showing the games video and best for ads when not playing, and high standard software configuration, to bring players a great Virtual Reality experience.