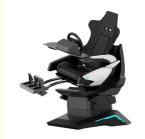

## More Images

#### **Product Description**

Indoor 32 inch Aluminum Alloy YHY Steering Wheel 3 dof vr car motion f1 racing simulator
YHY Steering Wheel First Aluminum Alloy 32 inch screen 3 dof vr car motion f1 racing simulator