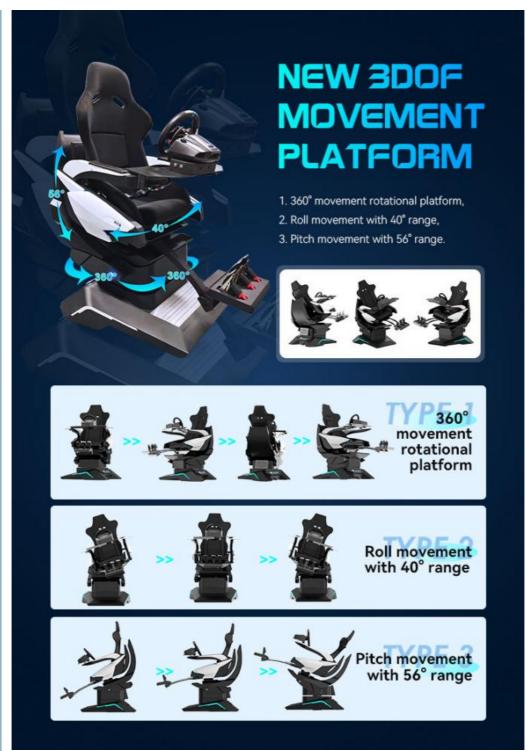

#### New 3DOF dynamic platform

Newly developed 3DOF dynamic platform offers multi-angle movement, providing players with an excellent experience.

#### Six Advantages Worth Choosing

1. The world's first all-aluminum alloy used to produce a dynamic platform with a cool appearance, tiny and exquisite equipment, a small footprint, and the ability to be used at home. 2. The world's first three-axis dynamic platform independently developed by Yihuanyuan, which mimics flying in all directions, 360 rotation, front and back movement, left and right movement, replacing the traditional three-axis flight dynamic platform with a better dynamic experience. 3. Three 32-inch monitors are completely covered, providing a broader viewing perspective and simultaneously enabling VR helmets for a more immersive experience. 4. Adapted to a wide range of large-scale 3A racing games, online competition, and multi-player interaction. 5. The integrated system enables the seamless integration of racing games with dynamic chairs, resulting in better dynamic posture feedback and a more enjoyable VR-version experience. 6. It has superior force feedback and a stronger sense of reality when using the Logitech G29 steering wheel.