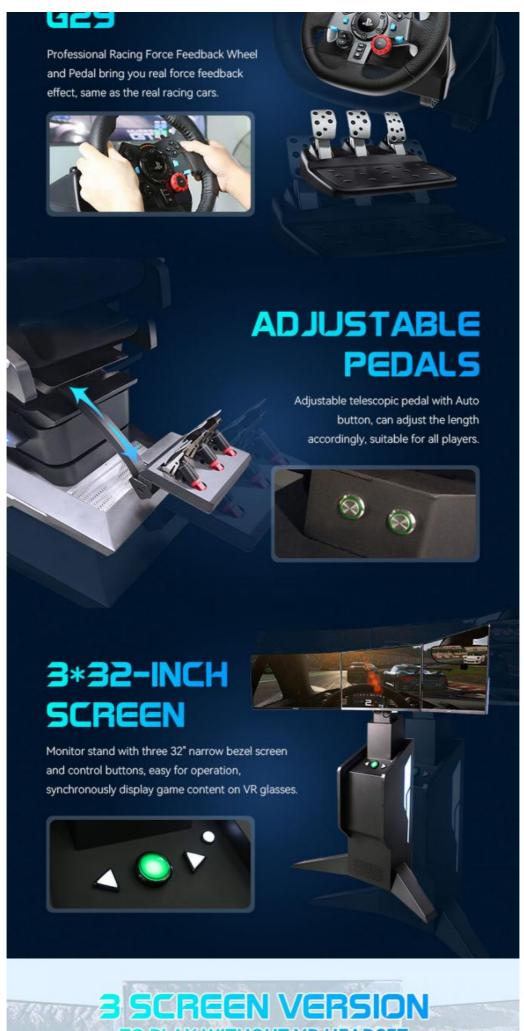

#### Six Advantages Worth Choosing

1. The world's first all-aluminum alloy used to produce a dynamic platform with a cool appearance, tiny and exquisite equipment, a small footprint, and the ability to be used at home. 2. The world's first three-axis dynamic platform independently developed by Yihuanyuan, which mimics flying in all directions, 360 rotation, front and back movement, left and right movement, replacing the traditional three-axis flight dynamic platform with a better dynamic experience. 3. Three 32-inch monitors are completely covered, providing a broader viewing perspective and simultaneously enabling VR helmets for a more immersive experience. 4. Adapted to a wide range of large-scale 3A racing games, online competition, and multi-player interaction. 5. The integrated system enables the seamless integration of racing games with dynamic chairs, resulting in better dynamic posture feedback and a more enjoyable VR-version experience. 6. It has superior force feedback and a stronger sense of reality when using the Logitech G29 steering wheel.

TO PLAY WITHOUT VR HEADSET

| Player         | 1 Player                                       |
|----------------|------------------------------------------------|
| Max Load       | 100kg                                          |
| Experience Way | Pro Racing Force Feedback Wheel                |
| Games/Movies   | 9 non-VR Games or 4 VR Games, two versions     |
| Screen         | 32* Narrow Bezel Monitor, 1920*1080 Resolution |
| Structure      | Aluminum alloy, Metal parts, Acrylic, Lighting |
| Voltage        | 220V/50-60Hz                                   |
| Watt           | 1000W                                          |
| Size           | Chair: L150*W89*H152cm                         |
|                | Monitor Stand (3 Screens): L198*W58*167cm      |
|                | Monitor Stand (1 Screen): L130*W52*167cm       |
| Weight         | 135kg                                          |