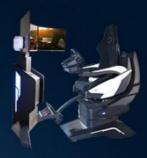

#### **Product Description**

Indoor 32 inch Aluminum Alloy YHY Steering Wheel 3 dof vr car motion f1 racing simulator
YHY Steering Wheel First Aluminum Alloy 32 inch screen 3 dof vr car motion f1 racing simulator

#### **YHY Ultimate Racing**

YHY Ultimate Racing is designed in a series with VR Crossing, VR Ultimate Flight, VR Ultimate Gun Battle. They are designed with Elegant looking and the materials in the world's first all-aluminum alloy, 32 inch screen live showing the games video and best for ads when not playing, and high standard software configuration, to bring players a great Virtual Reality experience.