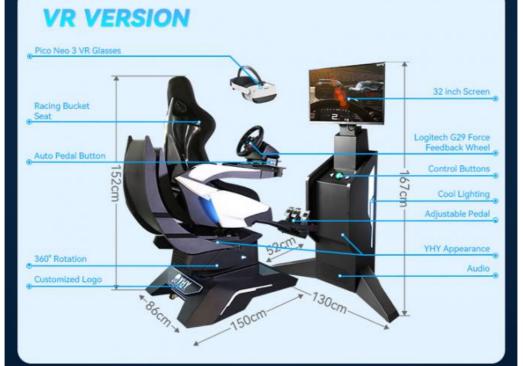

• Size: L150\*W89\*H152cm & L198\*W58\*167cm

• Color: Black

TO PLAY WITHOUT VR HEADSET

| Player         | 1 Player                                       |
|----------------|------------------------------------------------|
| Max Load       | 100kg                                          |
| Experience Way | Pro Racing Force Feedback Wheel                |
| Games/Movies   | 9 non-VR Games or 4 VR Games, two versions     |
| Screen         | 32* Narrow Bezel Monitor, 1920*1080 Resolution |
| Structure      | Aluminum alloy, Metal parts, Acrylic, Lighting |
| Voltage        | 220V/50-60Hz                                   |
| Watt           | 1000W                                          |
| Size           | Chair: L150*W89*H152cm                         |
|                | Monitor Stand (3 Screens): L198*W58*167cm      |
|                | Monitor Stand (1 Screen): L130*W52*167cm       |
| Weight         | 135kg                                          |

#### **Core Parameter for YHY Ultimate Racing**

Product Name

YHY Steering Wheel First Aluminum Alloy 32 inch screen 3 dof vr car motion f1

racing simulator

Power 1100W

Voltage 220V OR Customize

Size Chair size:L150\*W89\*H152cm, Monitor size: L198\*W58\*167cm