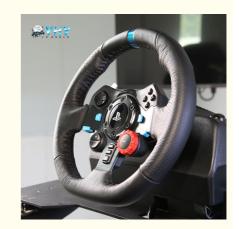

#### **Product Description**

Indoor 32 inch Aluminum Alloy YHY Steering Wheel 3 dof vr car motion f1 racing simulator
YHY Steering Wheel First Aluminum Alloy 32 inch screen 3 dof vr car motion f1 racing simulator

#### **YHY Ultimate Racing**

YHY Ultimate Racing is designed in a series with VR Crossing, VR Ultimate Flight, VR Ultimate Gun Battle. They are designed with Elegant looking and the materials in the world's first all-aluminum alloy, 32 inch screen live showing the games video and best for ads when not playing, and high standard software configuration, to bring players a great Virtual Reality experience.