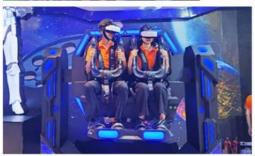

## More Images

#### **Product Description**

Indoor 32 inch Aluminum Alloy YHY Steering Wheel 3 dof vr car motion f1 racing simulator
YHY Steering Wheel First Aluminum Alloy 32 inch screen 3 dof vr car motion f1 racing simulator