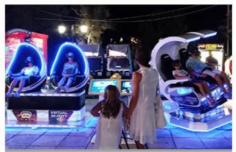

## More Images

#### **Product Description**

Indoor 32 inch Aluminum Alloy YHY Steering Wheel 3 dof vr car motion f1 racing simulator
YHY Steering Wheel First Aluminum Alloy 32 inch screen 3 dof vr car motion f1 racing simulator