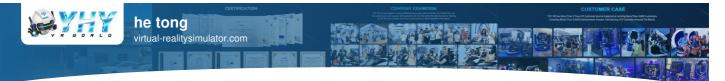

#### **YHY Ultimate Racing**

YHY Ultimate Racing is designed in a series with VR Crossing, VR Ultimate Flight, VR Ultimate Gun Battle. They are designed with Elegant looking and the materials in the world's first all-aluminum alloy, 32 inch screen live showing the games video and best for ads when not playing, and high standard software configuration, to bring players a great Virtual Reality experience.

#### Six Advantages Worth Choosing

1. The world's first all-aluminum alloy used to produce a dynamic platform with a cool appearance, tiny and exquisite equipment, a small footprint, and the ability to be used at home. 2. The world's first three-axis dynamic platform independently developed by Yihuanyuan, which mimics flying in all directions, 360 rotation, front and back movement, left and right movement, replacing the traditional three-axis flight dynamic platform with a better dynamic experience. 3. Three 32-inch monitors are completely covered, providing a broader viewing perspective and simultaneously enabling VR helmets for a more immersive experience. 4. Adapted to a wide range of large-scale 3A racing games, online competition, and multi-player interaction. 5. The integrated system enables the seamless integration of racing games with dynamic chairs, resulting in better dynamic posture feedback and a more enjoyable VR-version experience. 6. It has superior force feedback and a stronger sense of reality when using the Logitech G29 steering wheel.

TO PLAY WITHOUT VR HEADSET

| Player         | 1 Player                                       |
|----------------|------------------------------------------------|
| Max Load       | 100kg                                          |
| Experience Way | Pro Racing Force Feedback Wheel                |
| Games/Movies   | 9 non-VR Games or 4 VR Games, two versions     |
| Screen         | 32* Narrow Bezel Monitor, 1920*1080 Resolution |
| Structure      | Aluminum alloy, Metal parts, Acrylic, Lighting |
| Voltage        | 220V/50-60Hz                                   |
| Watt           | 1000W                                          |
| Size           | Chair: L150*W89*H152cm                         |
|                | Monitor Stand (3 Screens): L198*W58*167cm      |
|                | Monitor Stand (1 Screen): L130*W52*167cm       |
| Weight         | 135kg                                          |