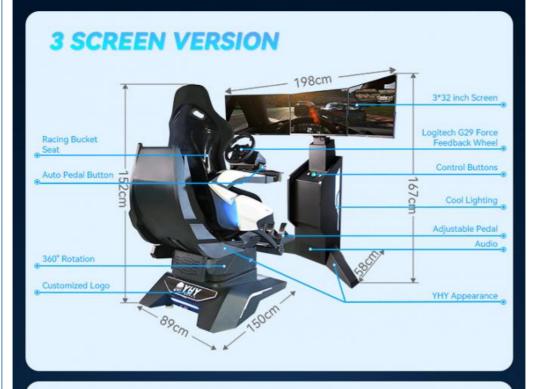

• Size: L150\*W89\*H152cm & L198\*W58\*167cm

• Color: Black

3-Screen Version Description

TO PLAY WITHOUT VR HEADSET

| Player         | 1 Player                                       |
|----------------|------------------------------------------------|
| Max Load       | 100kg                                          |
| Experience Way | Pro Racing Force Feedback Wheel                |
| Games/Movies   | 9 non-VR Games or 4 VR Games, two versions     |
| Screen         | 32* Narrow Bezel Monitor, 1920*1080 Resolution |
| Structure      | Aluminum alloy, Metal parts, Acrylic, Lighting |
| Voltage        | 220V/50-60Hz                                   |
| Watt           | 1000W                                          |
| Size           | Chair: L150*W89*H152cm                         |
|                | Monitor Stand (3 Screens): L198*W58*167cm      |
|                | Monitor Stand (1 Screen): L130*W52*167cm       |
| Weight         | 135kg                                          |

#### **Core Parameter for YHY Ultimate Racing**

Product Name

YHY Steering Wheel First Aluminum Alloy 32 inch screen 3 dof vr car motion f1

racing simulator

Power 1100W

Voltage 220V OR Customize

Size Chair size:L150\*W89\*H152cm, Monitor size: L198\*W58\*167cm