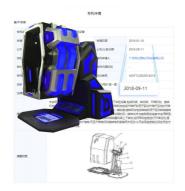

#### **Product Description**

Indoor 32 inch Aluminum Alloy YHY Steering Wheel 3 dof vr car motion f1 racing simulator
YHY Steering Wheel First Aluminum Alloy 32 inch screen 3 dof vr car motion f1 racing simulator

#### **YHY Ultimate Racing**

YHY Ultimate Racing is designed in a series with VR Crossing, VR Ultimate Flight, VR Ultimate Gun Battle. They are designed with Elegant looking and the materials in the world's first all-aluminum alloy, 32 inch screen live showing the games video and best for ads when not playing, and high standard software configuration, to bring players a great Virtual Reality experience.

#### Six Advantages Worth Choosing

1. The world's first all-aluminum alloy used to produce a dynamic platform with a cool appearance, tiny and exquisite equipment, a small footprint, and the ability to be used at home. 2. The world's first three-axis dynamic platform independently developed by Yihuanyuan, which mimics flying in all directions, 360 rotation, front and back movement, left and right movement, replacing the traditional three-axis flight dynamic platform with a better dynamic experience. 3. Three 32-inch monitors are completely covered, providing a broader viewing perspective and simultaneously enabling VR helmets for a more immersive experience. 4. Adapted to a wide range of large-scale 3A racing games, online competition, and multi-player interaction. 5. The integrated system enables the seamless integration of racing games with dynamic chairs, resulting in better dynamic posture feedback and a more enjoyable VR-version experience. 6. It has superior force feedback and a stronger sense of reality when using the Logitech G29 steering wheel.