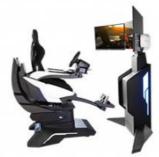

3-Screen Version Description

#### Six Advantages Worth Choosing

1. The world's first all-aluminum alloy used to produce a dynamic platform with a cool appearance, tiny and exquisite equipment, a small footprint, and the ability to be used at home. 2. The world's first three-axis dynamic platform independently developed by Yihuanyuan, which mimics flying in all directions, 360 rotation, front and back movement, left and right movement, replacing the traditional three-axis flight dynamic platform with a better dynamic experience. 3. Three 32-inch monitors are completely covered, providing a broader viewing perspective and simultaneously enabling VR helmets for a more immersive experience. 4. Adapted to a wide range of large-scale 3A racing games, online competition, and multi-player interaction. 5. The integrated system enables the seamless integration of racing games with dynamic chairs, resulting in better dynamic posture feedback and a more enjoyable VR-version experience. 6. It has superior force feedback and a stronger sense of reality when using the Logitech G29 steering wheel.