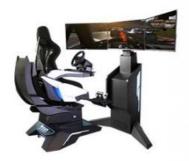

#### **Product Description**

Indoor 32 inch Aluminum Alloy YHY Steering Wheel 3 dof vr car motion f1 racing simulator
YHY Steering Wheel First Aluminum Alloy 32 inch screen 3 dof vr car motion f1 racing simulator

#### **YHY Ultimate Racing**

YHY Ultimate Racing is designed in a series with VR Crossing, VR Ultimate Flight, VR Ultimate Gun Battle. They are designed with Elegant looking and the materials in the world's first all-aluminum alloy, 32 inch screen live showing the games video and best for ads when not playing, and high standard software configuration, to bring players a great Virtual Reality experience.

#### Six Advantages Worth Choosing

1. The world's first all-aluminum alloy used to produce a dynamic platform with a cool appearance, tiny and exquisite equipment, a small footprint, and the ability to be used at home. 2. The world's first three-axis dynamic platform independently developed by Yihuanyuan, which mimics flying in all directions, 360 rotation, front and back movement, left and right movement, replacing the traditional three-axis flight dynamic platform with a better dynamic experience. 3. Three 32-inch monitors are completely covered, providing a broader viewing perspective and simultaneously enabling VR helmets for a more immersive experience. 4. Adapted to a wide range of large-scale 3A racing games, online competition, and multi-player interaction. 5. The integrated system enables the seamless integration of racing games with dynamic chairs, resulting in better dynamic posture feedback and a more enjoyable VR-version experience. 6. It has superior force feedback and a stronger sense of reality when using the Logitech G29 steering wheel.