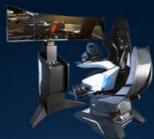

#### **Product Description**

Indoor 32 inch Aluminum Alloy YHY Steering Wheel 3 dof vr car motion f1 racing simulator
YHY Steering Wheel First Aluminum Alloy 32 inch screen 3 dof vr car motion f1 racing simulator

#### **YHY Ultimate Racing**

YHY Ultimate Racing is designed in a series with VR Crossing, VR Ultimate Flight, VR Ultimate Gun Battle. They are designed with Elegant looking and the materials in the world's first all-aluminum alloy, 32 inch screen live showing the games video and best for ads when not playing, and high standard software configuration, to bring players a great Virtual Reality experience.