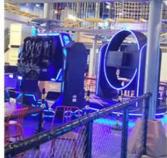

## More Images

#### **Product Description**

Indoor 32 inch Aluminum Alloy YHY Steering Wheel 3 dof vr car motion f1 racing simulator
YHY Steering Wheel First Aluminum Alloy 32 inch screen 3 dof vr car motion f1 racing simulator