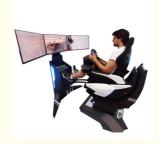

## More Images

#### **Product Description**

Indoor 32 inch Aluminum Alloy YHY Steering Wheel 3 dof vr car motion f1 racing simulator
YHY Steering Wheel First Aluminum Alloy 32 inch screen 3 dof vr car motion f1 racing simulator

3-Screen Version Description