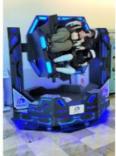

# 3-Screen Version Description

### Six Advantages Worth Choosing

1. The world's first all-aluminum alloy used to produce a dynamic platform with a cool appearance, tiny and exquisite equipment, a small footprint, and the ability to be used at home. 2. The world's first three-axis dynamic platform independently developed by Yihuanyuan, which mimics flying in all directions, 360 rotation, front and back movement, left and right movement, replacing the traditional three-axis flight dynamic platform with a better dynamic experience. 3. Three 32-inch monitors are completely covered, providing a broader viewing perspective and simultaneously enabling VR helmets for a more immersive experience. 4. Adapted to a wide range of large-scale 3A racing games, online competition, and multi-player interaction. 5. The integrated system enables the seamless integration of racing games with dynamic chairs, resulting in better dynamic posture feedback and a more enjoyable VR-version experience. 6. It has superior force feedback and a stronger sense of reality when using the Logitech G29 steering wheel.

TO PLAY WITHOUT VR HEADSET

| Player         | 1 Player                                       |
|----------------|------------------------------------------------|
| Max Load       | 100kg                                          |
| Experience Way | Pro Racing Force Feedback Wheel                |
| Games/Movies   | 9 non-VR Games or 4 VR Games, two versions     |
| Screen         | 32* Narrow Bezel Monitor, 1920*1080 Resolution |
| Structure      | Aluminum alloy, Metal parts, Acrylic, Lighting |
| Voltage        | 220V/50-60Hz                                   |
| Watt           | 1000W                                          |
| Size           | Chair: L150*W89*H152cm                         |
|                | Monitor Stand (3 Screens): L198*W58*167cm      |
|                | Monitor Stand (1 Screen): L130*W52*167cm       |
| Weight         | 135kg                                          |