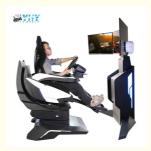

### **YHY Ultimate Racing**

YHY Ultimate Racing is designed in a series with VR Crossing, VR Ultimate Flight, VR Ultimate Gun Battle. They are designed with Elegant looking and the materials in the world's first all-aluminum alloy, 32 inch screen live showing the games video and best for ads when not playing, and high standard software configuration, to bring players a great Virtual Reality experience.

# 3-Screen Version Description

### Six Advantages Worth Choosing

1. The world's first all-aluminum alloy used to produce a dynamic platform with a cool appearance, tiny and exquisite equipment, a small footprint, and the ability to be used at home. 2. The world's first three-axis dynamic platform independently developed by Yihuanyuan, which mimics flying in all directions, 360 rotation, front and back movement, left and right movement, replacing the traditional three-axis flight dynamic platform with a better dynamic experience. 3. Three 32-inch monitors are completely covered, providing a broader viewing perspective and simultaneously enabling VR helmets for a more immersive experience. 4. Adapted to a wide range of large-scale 3A racing games, online competition, and multi-player interaction. 5. The integrated system enables the seamless integration of racing games with dynamic chairs, resulting in better dynamic posture feedback and a more enjoyable VR-version experience. 6. It has superior force feedback and a stronger sense of reality when using the Logitech G29 steering wheel.