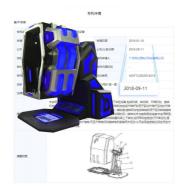

# 9d Vr Racing Simulator NO Inflatable 3 DOF motion Driving Car Motion Shopping Mall

### **YHY Ultimate Racing**

YHY Ultimate Racing is designed in a series with VR Crossing, VR Ultimate Flight, VR Ultimate Gun Battle. They are designed with Elegant looking and the materials in the world's first all-aluminum alloy, 32 inch screen live showing the games video and best for ads when not playing, and high standard software configuration, to bring players a great Virtual Reality experience.

### Six Advantages Worth Choosing

1. The world's first all-aluminum alloy used to produce a dynamic platform with a cool appearance, tiny and exquisite equipment, a small footprint, and the ability to be used at home. 2. The world's first three-axis dynamic platform independently developed by Yihuanyuan, which mimics flying in all directions, 360 rotation, front and back movement, left and right movement, replacing the traditional three-axis flight dynamic platform with a better dynamic experience. 3. Three 32-inch monitors are completely covered, providing a broader viewing perspective and simultaneously enabling VR helmets for a more immersive experience. 4. Adapted to a wide range of large-scale 3A racing games, online competition, and multi-player interaction. 5. The integrated system enables the seamless integration of racing games with dynamic chairs, resulting in better dynamic posture feedback and a more enjoyable VR-version experience. 6. It has superior force feedback and a stronger sense of reality when using the Logitech G29 steering wheel.