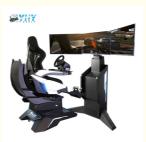

### **YHY Ultimate Racing**

YHY Ultimate Racing is designed in a series with VR Crossing, VR Ultimate Flight, VR Ultimate Gun Battle. They are designed with Elegant looking and the materials in the world's first all-aluminum alloy, 32 inch screen live showing the games video and best for ads when not playing, and high standard software configuration, to bring players a great Virtual Reality experience.

# 3-Screen Version Description

### Six Advantages Worth Choosing

1. The world's first all-aluminum alloy used to produce a dynamic platform with a cool appearance, tiny and exquisite equipment, a small footprint, and the ability to be used at home. 2. The world's first three-axis dynamic platform independently developed by Yihuanyuan, which mimics flying in all directions, 360 rotation, front and back movement, left and right movement, replacing the traditional three-axis flight dynamic platform with a better dynamic experience. 3. Three 32-inch monitors are completely covered, providing a broader viewing perspective and simultaneously enabling VR helmets for a more immersive experience. 4. Adapted to a wide range of large-scale 3A racing games, online competition, and multi-player interaction. 5. The integrated system enables the seamless integration of racing games with dynamic chairs, resulting in better dynamic posture feedback and a more enjoyable VR-version experience. 6. It has superior force feedback and a stronger sense of reality when using the Logitech G29 steering wheel.