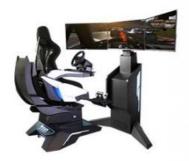

### **YHY Ultimate Racing**

YHY Ultimate Racing is designed in a series with VR Crossing, VR Ultimate Flight, VR Ultimate Gun Battle. They are designed with Elegant looking and the materials in the world's first all-aluminum alloy, 32 inch screen live showing the games video and best for ads when not playing, and high standard software configuration, to bring players a great Virtual Reality experience.

# 3-Screen Version Description

### Six Advantages Worth Choosing

1. The world's first all-aluminum alloy used to produce a dynamic platform with a cool appearance, tiny and exquisite equipment, a small footprint, and the ability to be used at home. 2. The world's first three-axis dynamic platform independently developed by Yihuanyuan, which mimics flying in all directions, 360 rotation, front and back movement, left and right movement, replacing the traditional three-axis flight dynamic platform with a better dynamic experience. 3. Three 32-inch monitors are completely covered, providing a broader viewing perspective and simultaneously enabling VR helmets for a more immersive experience. 4. Adapted to a wide range of large-scale 3A racing games, online competition, and multi-player interaction. 5. The integrated system enables the seamless integration of racing games with dynamic chairs, resulting in better dynamic posture feedback and a more enjoyable VR-version experience. 6. It has superior force feedback and a stronger sense of reality when using the Logitech G29 steering wheel.