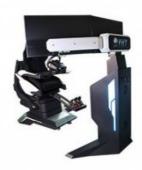

### New 3DOF dynamic platform

Newly developed 3DOF dynamic platform offers multi-angle movement, providing players with an excellent experience.