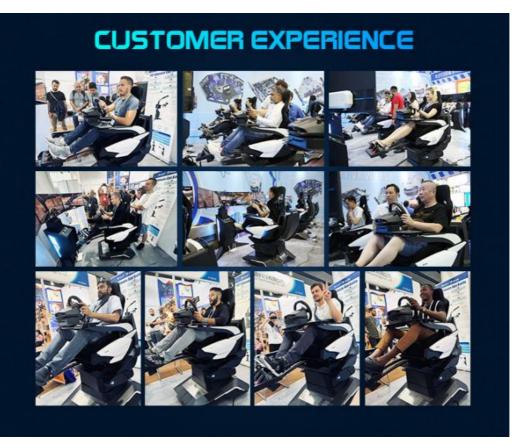

|
|                | Monitor Stand (3 Screens): L198*W58*167cm      |
|                | Monitor Stand (1 Screen): L130*W52*167cm       |
| Weight         | 135kg                                          |



### **Core Parameter for YHY Ultimate Racing**

Product Name YHY Amusement Park Games For Sale Vr Game Set Gaming Video Cinema 9d

Racing Simulator Vr Room

Power 1100W

Voltage 220V OR Customize

Size Chair size:L150\*W89\*H152cm, Monitor size: L198\*W58\*167cm

Games 9 games

Warranty 12 months since you received the Ultimate Racing, lifetime maintenance

Service 24 hours online, 24-hour after-sale service worldwide

Application Indoor commercial amusement park, shopping mall, adventure park, sports

park, Amusement park, VR zone, indoor playground, training center.



# **OUR SERVICES**

One-stop VR solution with factory price, win-win long-term cooperation!



## **Project Solution**

We welcome customers to offer site requirements, and provide professional layout design solutions.



#### Customization

Hardware and software customized.



### Installation Guide

Help you to install easily by video or online guide.



### Operation and Technical Training

Offer operation manual, video training, online service.



# Maintenance support

Offer the repair technology and send accessories by air with cost price.



#### 24 hours Afer-sale Service

Any questions will be replied online quickly.





# **Cooperative Customer**



















































YHY VR, we participate in many exhibitions every year, such as IAAPA, GTI, Canton