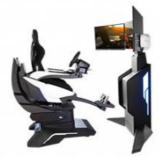

### **YHY Ultimate Racing**

YHY Ultimate Racing is designed in a series with VR Crossing, VR Ultimate Flight, VR Ultimate Gun Battle. They are designed with Elegant looking and the materials in the world's first all-aluminum alloy, 32 inch screen live showing the games video and best for ads when not playing, and high standard software configuration, to bring players a great Virtual Reality experience.

### New 3DOF dynamic platform

Newly developed 3DOF dynamic platform offers multi-angle movement, providing players with an excellent experience.

### Professional racing bucket seat

The professional racing bucket seat gives you immersive and comfortable racing experience, and effective lateral support for driving.