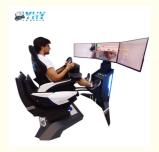

### **YHY Ultimate Racing**

YHY Ultimate Racing is designed in a series with VR Crossing, VR Ultimate Flight, VR Ultimate Gun Battle. They are designed with Elegant looking and the materials in the world's first all-aluminum alloy, 32 inch screen live showing the games video and best for ads when not playing, and high standard software configuration, to bring players a great Virtual Reality experience.

# 3-Screen Version Description

### Six Advantages Worth Choosing

1. The world's first all-aluminum alloy used to produce a dynamic platform with a cool appearance, tiny and exquisite equipment, a small footprint, and the ability to be used at home. 2. The world's first three-axis dynamic platform independently developed by Yihuanyuan, which mimics flying in all directions, 360 rotation, front and back movement, left and right movement, replacing the traditional three-axis flight dynamic platform with a better dynamic experience. 3. Three 32-inch monitors are completely covered, providing a broader viewing perspective and simultaneously enabling VR helmets for a more immersive experience. 4. Adapted to a wide range of large-scale 3A racing games, online competition, and multi-player interaction. 5. The integrated system enables the seamless integration of racing games with dynamic chairs, resulting in better dynamic posture feedback and a more enjoyable VR-version experience. 6. It has superior force feedback and a stronger sense of reality when using the Logitech G29 steering wheel.