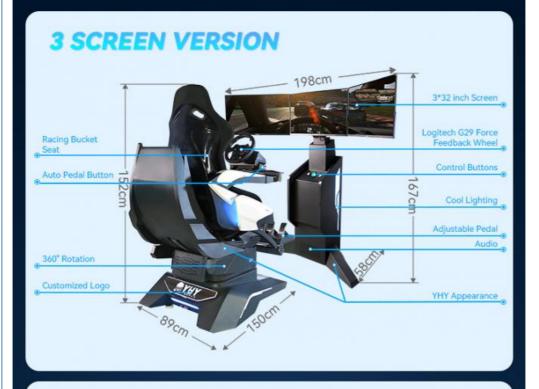

Material: ALLOY, Metal, Steel, Aluminum

Max Capacity: 100-500kgType: IndoorAllowable Passenger: 1

Product Name: 32 Inch Screen3 Dof 9d Driving Vr Race Car

Motion Simulator Racing

• Player: 1 Player

• Size: SEAT: L150\*W89\*H152cm MONITOR

STAND: L198\*W58\*167cm

Color: BlackCertificate: CE,ROHS

TO PLAY WITHOUT VR HEADSET

| Player         | 1 Player                                       |
|----------------|------------------------------------------------|
| Max Load       | 100kg                                          |
| Experience Way | Pro Racing Force Feedback Wheel                |
| Games/Movies   | 9 non-VR Games or 4 VR Games, two versions     |
| Screen         | 32* Narrow Bezel Monitor, 1920*1080 Resolution |
| Structure      | Aluminum alloy, Metal parts, Acrylic, Lighting |
| Voltage        | 220V/50-60Hz                                   |
| Watt           | 1000W                                          |
| Size           | Chair: L150*W89*H152cm                         |
|                | Monitor Stand (3 Screens): L198*W58*167cm      |
|                | Monitor Stand (1 Screen): L130*W52*167cm       |
| Weight         | 135kg                                          |