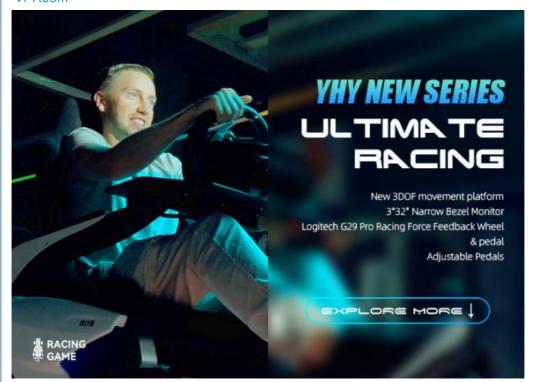

### **YHY Ultimate Racing**

YHY Ultimate Racing is designed in a series with VR Crossing, VR Ultimate Flight, VR Ultimate Gun Battle. They are designed with Elegant looking and the materials in the world's first all-aluminum alloy, 32 inch screen live showing the games video and best for ads when not playing, and high standard software configuration, to bring players a great Virtual Reality experience.

### New 3DOF dynamic platform

Newly developed 3DOF dynamic platform offers multi-angle movement, providing players with an excellent experience.

### Six Advantages Worth Choosing

1. The world's first all-aluminum alloy used to produce a dynamic platform with a cool appearance, tiny and exquisite equipment, a small footprint, and the ability to be used at home. 2. The world's first three-axis dynamic platform independently developed by Yihuanyuan, which mimics flying in all directions, 360 rotation, front and back movement, left and right movement, replacing the traditional three-axis flight dynamic platform with a better dynamic experience. 3. Three 32-inch monitors are completely covered, providing a broader viewing perspective and simultaneously enabling VR helmets for a more immersive experience. 4. Adapted to a wide range of large-scale 3A racing games, online competition, and multi-player interaction. 5. The integrated system enables the seamless integration of racing games with dynamic chairs, resulting in better dynamic posture feedback and a more enjoyable VR-version experience. 6. It has superior force feedback and a stronger sense of reality when using the Logitech G29 steering wheel.

TO PLAY WITHOUT VR HEADSET

| Player         | 1 Player                                       |
|----------------|------------------------------------------------|
| Max Load       | 100kg                                          |
| Experience Way | Pro Racing Force Feedback Wheel                |
| Games/Movies   | 9 non-VR Games or 4 VR Games, two versions     |
| Screen         | 32* Narrow Bezel Monitor, 1920*1080 Resolution |
| Structure      | Aluminum alloy, Metal parts, Acrylic, Lighting |
| Voltage        | 220V/50-60Hz                                   |
| Watt           | 1000W                                          |
| Size           | Chair: L150*W89*H152cm                         |
|                | Monitor Stand (3 Screens): L198*W58*167cm      |
|                | Monitor Stand (1 Screen): L130*W52*167cm       |
| Weight         | 135kg                                          |