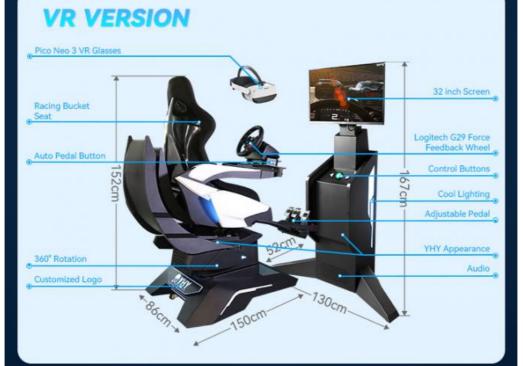

TO PLAY WITHOUT VR HEADSET

| Player         | 1 Player                                       |
|----------------|------------------------------------------------|
| Max Load       | 100kg                                          |
| Experience Way | Pro Racing Force Feedback Wheel                |
| Games/Movies   | 9 non-VR Games or 4 VR Games, two versions     |
| Screen         | 32* Narrow Bezel Monitor, 1920*1080 Resolution |
| Structure      | Aluminum alloy, Metal parts, Acrylic, Lighting |
| Voltage        | 220V/50-60Hz                                   |
| Watt           | 1000W                                          |
| Size           | Chair: L150*W89*H152cm                         |
|                | Monitor Stand (3 Screens): L198*W58*167cm      |
|                | Monitor Stand (1 Screen): L130*W52*167cm       |
| Weight         | 135kg                                          |

### **Core Parameter for YHY Ultimate Racing**

Product Name YHY Amusement Park Games For Sale Vr Game Set Gaming Video Cinema 9d

Racing Simulator Vr Room

Power 1100W

Voltage 220V OR Customize

Size Chair size:L150\*W89\*H152cm, Monitor size: L198\*W58\*167cm