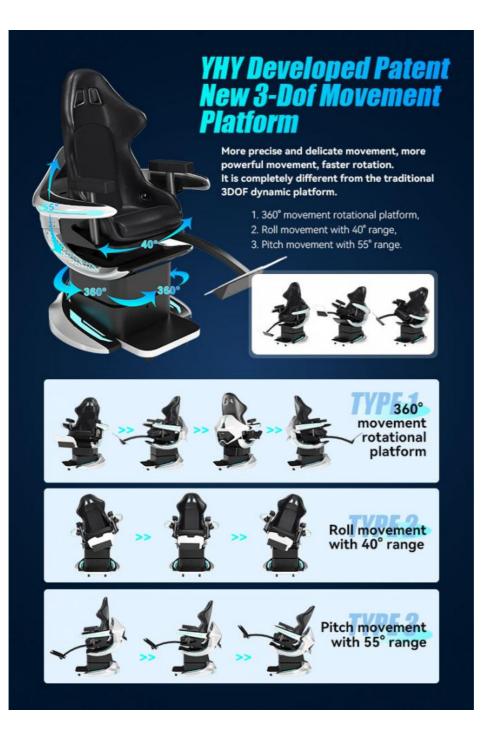

### **Appearance**

YHY Exclusive Appearance Patent, space vehicle design concept.

#### Chair

YHY patented motion chair with racing seat and LED lights, more powerful movement, faster rotation.