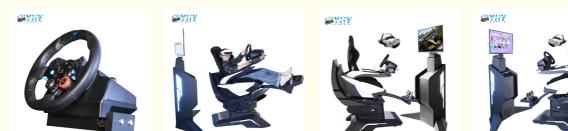

### More Images

**Our Product Introduction** 

# VR GLASSES

With PICO Neo 3 Wireless VR Glasses, offer you a more realistic racing experience.

# ADJUSTABLE PEDALS

Adjustable telescopic pedal with Auto button, can adjust the length accordingly, suitable for all players.

# 32-INCH SCREEN

Monitor stand with 32" narrow bezel screen and control buttons, easy for operation, synchronously display game content on VR glasses.