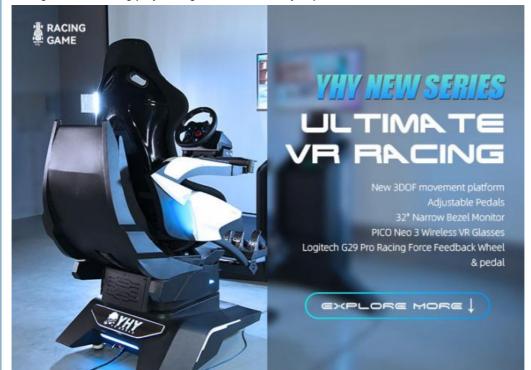

### **YHY Ultimate Racing**

YHY **Ultimate Racing** is designed in a series with **VR Crossing**, **VR Ultimate Flight**, **VR Ultimate Gun Battle**. They are designed with Elegant looking and the materials in the world's first all-aluminum alloy, 32 inch screen live showing the games video and best for ads when not playing, and high standard software configuration, to bring players a great Virtual Reality experience.

#### New 3DOF dynamic platform

Newly developed 3DOF dynamic platform offers multi-angle movement, providing players with an excellent experience.

# VR GLASSES

With PICO Neo 3 Wireless VR Glasses, offer you a more realistic racing experience.

# ADJUSTABLE PEDALS

Adjustable telescopic pedal with Auto button, can adjust the length accordingly, suitable for all players.

# 32-INCH SCREEN

Monitor stand with 32" narrow bezel screen and control buttons, easy for operation, synchronously display game content on VR glasses.