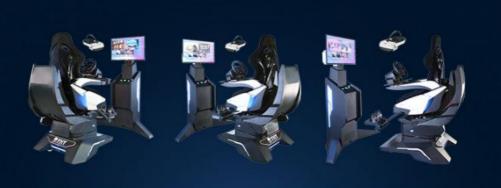

### **YHY Ultimate Racing**

YHY **Ultimate Racing** is designed in a series with **VR Crossing**, **VR Ultimate Flight**, **VR Ultimate Gun Battle**. They are designed with Elegant looking and the materials in the world's first all-aluminum alloy, 32 inch screen live showing the games video and best for ads when not playing, and high standard software configuration, to bring players a great Virtual Reality experience.

#### New 3DOF dynamic platform

Newly developed 3DOF dynamic platform offers multi-angle movement, providing players with an excellent experience.

#### **Professional racing bucket seat**

The professional racing bucket seat gives you immersive and comfortable racing experience, and effective lateral support for driving.

| - 6 | 2 | ×. |   |   | 2 |
|-----|---|----|---|---|---|
|     | Ŀ |    | , | / |   |
|     |   | 2  | 2 | 2 | 2 |
|     |   | 9  | 0 | / | 1 |
|     | Ŀ | 5  | 1 | 2 |   |
| ×   |   |    |   |   |   |