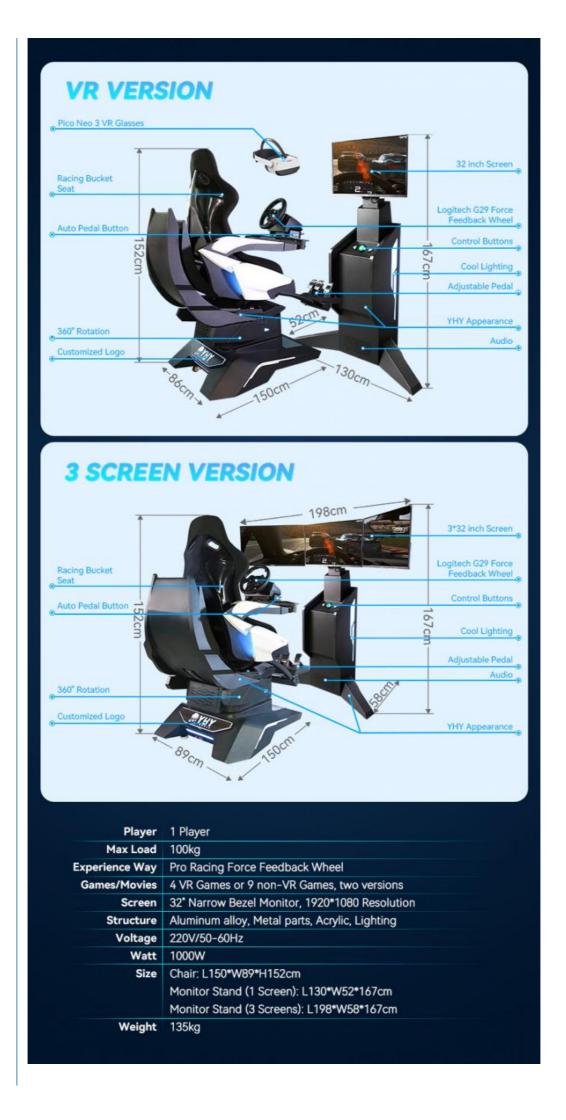

### **Product Specification**

| <ul> <li>Inflatable:</li> </ul>          | NO                                                                                                                                                                                                                                                                                 | <b>SAHA</b> |
|------------------------------------------|------------------------------------------------------------------------------------------------------------------------------------------------------------------------------------------------------------------------------------------------------------------------------------|-------------|
| Occasion:                                | Indoor Commercial Amusement Park, Sports<br>Park, Adventure Park, Shopping Mall, Resort<br>Hotel, Kids Hospital, Airport, Resort Place,<br>Camping Area, City Park, Residential,<br>Kindergarten, Educational Play Area,<br>Kindergarten, Daycare, Training Center,<br>Garden, Pla |             |
| Material:                                | Steel, Acrylic                                                                                                                                                                                                                                                                     |             |
| <ul> <li>Max Capacity:</li> </ul>        | 100-500kg                                                                                                                                                                                                                                                                          |             |
| • Type:                                  | Indoor                                                                                                                                                                                                                                                                             | Army        |
| <ul> <li>Allowable Passenger:</li> </ul> | 1                                                                                                                                                                                                                                                                                  |             |
| Product Name:                            | F1 Car 42 Inch Motion Ride Car Driving<br>Machine Racing Simulator                                                                                                                                                                                                                 |             |
| • Player:                                | 1 Players                                                                                                                                                                                                                                                                          |             |
| • Size:                                  | SEAT: L150*W89*H152cm MONITOR<br>STAND: L130*W52*167cm                                                                                                                                                                                                                             |             |
| Coroop:                                  | 20 Inchas                                                                                                                                                                                                                                                                          |             |
|                                          |                                                                                                                                                                                                                                                                                    |             |

### **Core Parameter for YHY Ultimate Racing**

1000W

Product Name

Adjustable telescopic pedal 9D VR F1 Virtual Reality 3 Dof 42 Inch Motion Ride Car Driving Machine Racing Simulator

And more...

Power

| Voltage     | 220V OR Customize                                                                                                                          |
|-------------|--------------------------------------------------------------------------------------------------------------------------------------------|
| Size        | Chair size:L150*W86*H152cm, Monitor size: L130*W52*167cm                                                                                   |
| Games       | 4 VR games                                                                                                                                 |
| Warranty    | 12 months since you received the Ultimate Racing, lifetime maintenance                                                                     |
| Service     | 24 hours online, 24-hour after-sale service worldwide                                                                                      |
| Application | Indoor commercial amusement park, shopping mall, adventure park, sports park, Amusement park, VR zone, indoor playground, training center. |