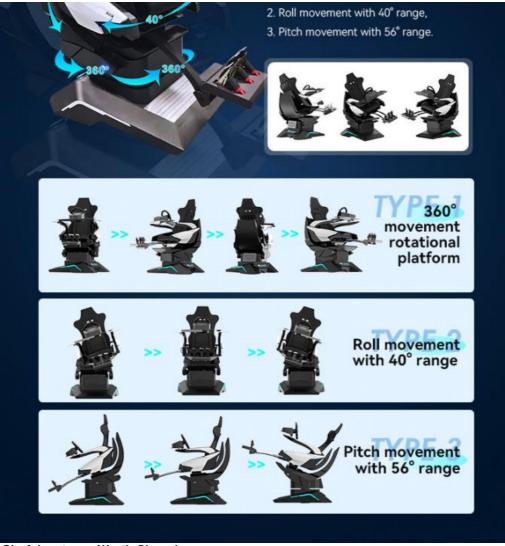

#### New 3DOF dynamic platform

Newly developed 3DOF dynamic platform offers multi-angle movement, providing players with an excellent experience.

# NEW 3DOF MOVEMENT PLATFORM

#### Six Advantages Worth Choosing

1. The **world's first all-aluminum alloy** used to produce a dynamic platform with a cool appearance, tiny and exquisite equipment, a small footprint, and the ability to be **used at home**. 2. The world's **first three-axis dynamic platform** independently developed by Yihuanyuan, which mimics flying in all directions, **360 rotation**, **front and back movement**, **left and right movement**, replacing the traditional three-axis flight dynamic platform with a better dynamic experience. 3. A **32-inch display** can attract passenger flow and achieve better drainage.