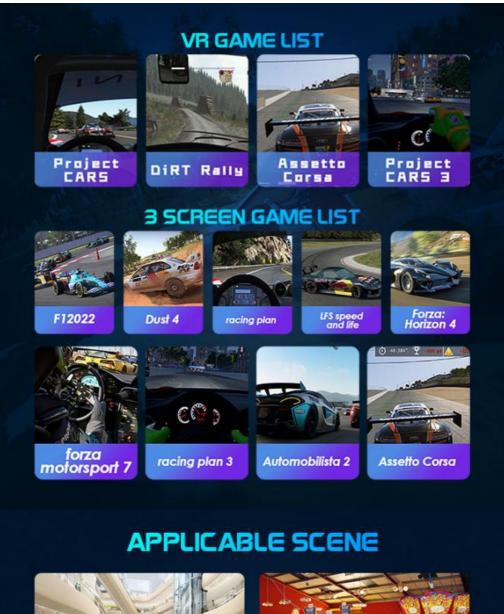

# VR VERSION TO PLAY WITH WIRELESS VR HEADSET

This is the VR version of the device, which features one 32-inch display, equipped with PICO Neo 3 wireless VR glasses, and has 4 large-scale VR racing games built-in. It can provide players with a more realistic racing

### **Core Parameter for YHY Ultimate Racing**

1000W

Product Name

Adjustable telescopic pedal 9D VR F1 Virtual Reality 3 Dof 42 Inch Motion Ride Car Driving Machine Racing Simulator

And more...

Power

| Voltage     | 220V OR Customize                                                                                                                          |
|-------------|--------------------------------------------------------------------------------------------------------------------------------------------|
| Size        | Chair size:L150*W86*H152cm, Monitor size: L130*W52*167cm                                                                                   |
| Games       | 4 VR games                                                                                                                                 |
| Warranty    | 12 months since you received the Ultimate Racing, lifetime maintenance                                                                     |
| Service     | 24 hours online, 24-hour after-sale service worldwide                                                                                      |
| Application | Indoor commercial amusement park, shopping mall, adventure park, sports park, Amusement park, VR zone, indoor playground, training center. |