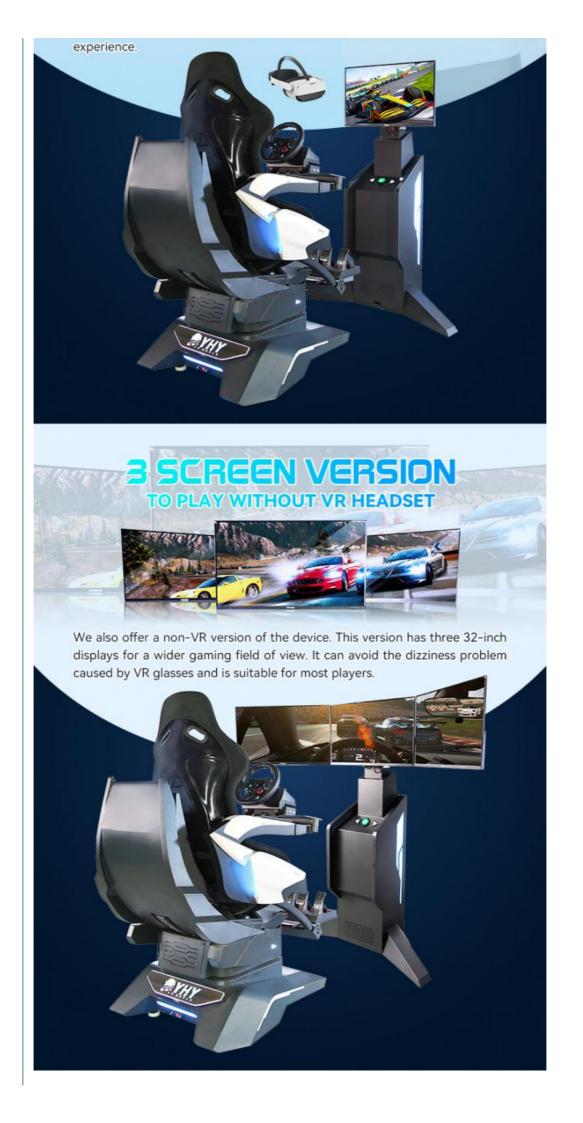

# VR VERSION TO PLAY WITH WIRELESS VR HEADSET

This is the VR version of the device, which features one 32-inch display, equipped with PICO Neo 3 wireless VR glasses, and has 4 large-scale VR racing games built-in. It can provide players with a more realistic racing