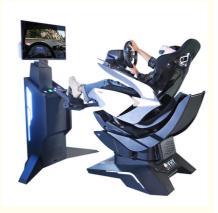

## 135KG Virtual Reality Driving Simulator Racing Adjustable Telescopic Pedal 9D VR F1 3 Dof 42 Inch

### **Product Description**

135KG Adjustable Telescopic Pedal 9D VR F1 Virtual Reality 3 Dof 42 Inch Motion Ride Car Driving Machine Racing Simulato Adjustable telescopic pedal 9D VR F1 Virtual Reality 3 Dof 42 Inch Motion Ride Car Driving Machine Racing Simulator

### **YHY Ultimate Racing**

YHY **Ultimate Racing** is designed in a series with **VR Crossing**, **VR Ultimate Flight**, **VR Ultimate Gun Battle**. They are designed with Elegant looking and the materials in the world's first all-aluminum alloy, 32 inch screen live showing the games video and best for ads when not playing, and high standard software configuration, to bring players a great Virtual Reality experience.

#### New 3DOF dynamic platform

Newly developed 3DOF dynamic platform offers multi-angle movement, providing players with an excellent experience.

#### **Professional racing bucket seat**

The professional racing bucket seat gives you immersive and comfortable racing experience, and effective lateral support for driving.

| - 6 | 2 | ×. |   |   | 2 |
|-----|---|----|---|---|---|
|     | Ŀ |    | , | / |   |
|     |   | 2  | 2 | 2 | 2 |
|     |   | 9  | 0 | / | 1 |
|     | Ŀ | 5  | 1 | 2 |   |
| ×   |   |    |   |   |   |