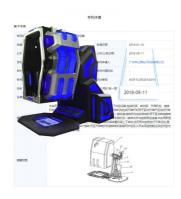

### **Product Specification**

| <ul> <li>Inflatable:</li> </ul>          | NO                                                                                                                                                                                                                                                                                |  |
|------------------------------------------|-----------------------------------------------------------------------------------------------------------------------------------------------------------------------------------------------------------------------------------------------------------------------------------|--|
| • Occasion:                              | Indoor Commercial Amusement Park, Sports<br>Park, Adventure Park, Kids Café, Shopping<br>Mall, Resort Hotel, Kids Hospital, Airport,<br>Resort Place, Camping Area, City Park,<br>Residential, Kindergarten, Educational Play<br>Area, Kindergarten, Daycare, Training<br>Center, |  |
| • Material:                              | ALLOY, Metal, FiberGlass, Steel, Aluminum                                                                                                                                                                                                                                         |  |
| <ul> <li>Max Capacity:</li> </ul>        | 100-500kg                                                                                                                                                                                                                                                                         |  |
| • Type:                                  | Indoor                                                                                                                                                                                                                                                                            |  |
| <ul> <li>Allowable Passenger:</li> </ul> | 1                                                                                                                                                                                                                                                                                 |  |
| Product Name:                            | 32 In Screen With VR Glasses Car Game<br>Machine Racing Seat Simulator                                                                                                                                                                                                            |  |
| • Player:                                | 1 Player                                                                                                                                                                                                                                                                          |  |
| • Size:                                  | SEAT: L150*W86*H152cm MONITOR<br>STAND: L130*W52*167cm                                                                                                                                                                                                                            |  |

### YHY Ultimate Racing

YHY **Ultimate Racing** is designed in a series with **VR Crossing**, **VR Ultimate Flight**, **VR Ultimate Gun Battle**. They are designed with Elegant looking and the materials in the world's first all-aluminum alloy, 32 inch screen live showing the games video and best for ads when not playing, and high standard software configuration, to bring players a great Virtual Reality experience.

#### All aluminum alloy material

The world's first all-aluminum dynamic platform chair, newly technology, not the iron metal materials, small size with light weight, easy for transportation and less shipping cost.

### New 3DOF dynamic platform

Newly developed 3DOF dynamic platform offers multi-angle movement, providing players with an excellent experience.

#### **Professional racing bucket seat**

The professional racing bucket seat gives you immersive and comfortable racing experience, and effective lateral support for driving.

| - 6 | 2 | ×. |   |   | 2 |
|-----|---|----|---|---|---|
|     | Ŀ |    | , | / |   |
|     |   | 2  | 2 | 2 | 2 |
|     |   | 9  | 0 | / | 1 |
|     | Ŀ | 5  | 1 | 2 |   |
| ×   |   |    |   |   |   |

### Tiny and exquisite equipment

A small footprint and the ability to be used at home and shopping mall, it is suitable for various scenarios.