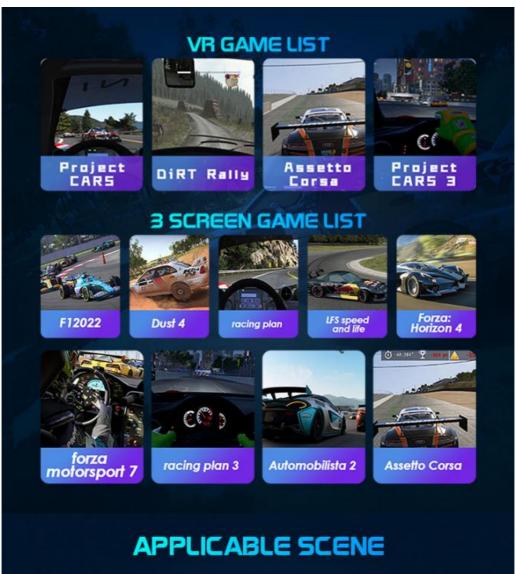

1000W

**Product Name** 

New products 2023 factory manufacture 32 in screen with VR glasses car game machine racing seat simulator

Power

| Voltage     | 220V OR Customize                                                                                                                          |
|-------------|--------------------------------------------------------------------------------------------------------------------------------------------|
| Size        | Chair size:L150*W86*H152cm, Monitor size: L130*W52*167cm                                                                                   |
| Games       | 4 VR games                                                                                                                                 |
| Warranty    | 12 months since you received the Ultimate Racing, lifetime maintenance                                                                     |
| Service     | 24 hours online, 24-hour after-sale service worldwide                                                                                      |
| Application | Indoor commercial amusement park, shopping mall, adventure park, sports park, Amusement park, VR zone, indoor playground, training center. |