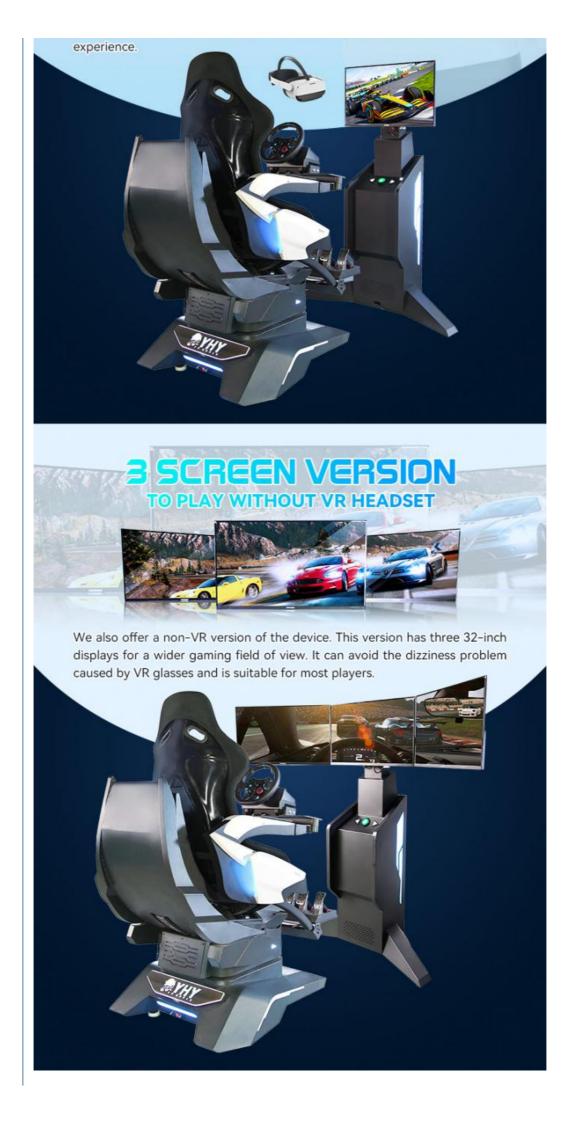

### VR VERSION TO PLAY WITH WIRELESS VR HEADSET

This is the VR version of the device, which features one 32-inch display, equipped with PICO Neo 3 wireless VR glasses, and has 4 large-scale VR racing games built-in. It can provide players with a more realistic racing

### Tiny and exquisite equipment

A small footprint and the ability to be used at home and shopping mall, it is suitable for various scenarios.