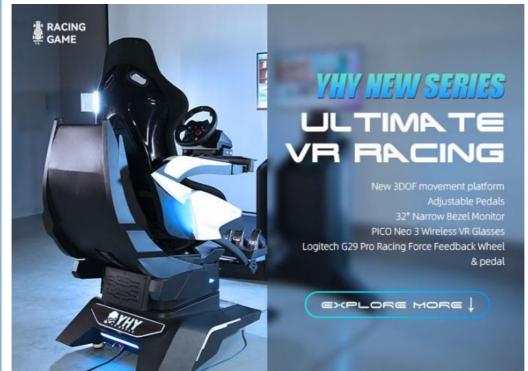

### YHY Ultimate Racing

YHY **Ultimate Racing** is designed in a series with **VR Crossing**, **VR Ultimate Flight**, **VR Ultimate Gun Battle**. They are designed with Elegant looking and the materials in the world's first all-aluminum alloy, 32 inch screen live showing the games video and best for ads when not playing, and high standard software configuration, to bring players a great Virtual Reality experience.

### New 3DOF dynamic platform

Newly developed 3DOF dynamic platform offers multi-angle movement, providing players with an excellent experience.

# VR GLASSES

With PICO Neo 3 Wireless VR Glasses, offer you a more realistic racing experience.

# ADJUSTABLE PEDALS

Adjustable telescopic pedal with Auto button, can adjust the length accordingly, suitable for all players.

# 32-INCH SCREEN

Monitor stand with 32" narrow bezel screen and control buttons, easy for operation, synchronously display game content on VR glasses.