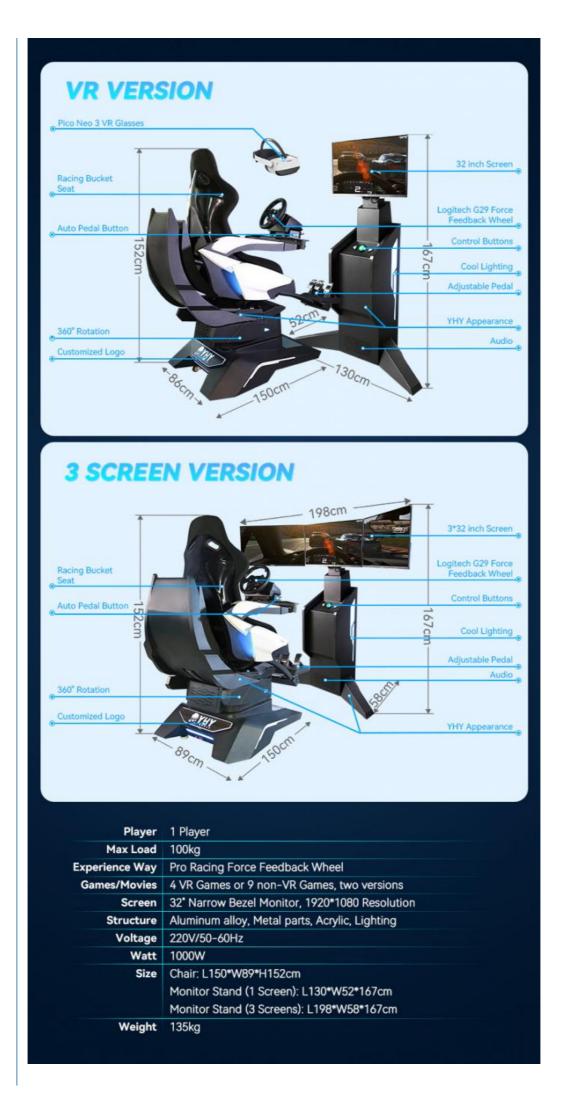

### **Product Specification**

| <ul> <li>Inflatable:</li> </ul>          | NO                                                                                                                                                                                                                                                                                |  |
|------------------------------------------|-----------------------------------------------------------------------------------------------------------------------------------------------------------------------------------------------------------------------------------------------------------------------------------|--|
| • Occasion:                              | Indoor Commercial Amusement Park, Sports<br>Park, Adventure Park, Kids Café, Shopping<br>Mall, Resort Hotel, Kids Hospital, Airport,<br>Resort Place, Camping Area, City Park,<br>Residential, Kindergarten, Educational Play<br>Area, Kindergarten, Daycare, Training<br>Center, |  |
| • Material:                              | ALLOY, Metal, FiberGlass, Steel, Aluminum                                                                                                                                                                                                                                         |  |
| <ul> <li>Max Capacity:</li> </ul>        | 100-500kg                                                                                                                                                                                                                                                                         |  |
| • Type:                                  | Indoor                                                                                                                                                                                                                                                                            |  |
| <ul> <li>Allowable Passenger:</li> </ul> | 1                                                                                                                                                                                                                                                                                 |  |
| Product Name:                            | 32 In Screen With VR Glasses Car Game<br>Machine Racing Seat Simulator                                                                                                                                                                                                            |  |
| • Player:                                | 1 Player                                                                                                                                                                                                                                                                          |  |
| • Size:                                  | SEAT: L150*W86*H152cm MONITOR<br>STAND: L130*W52*167cm                                                                                                                                                                                                                            |  |

### Six Advantages Worth Choosing

1. The **world's first all-aluminum alloy** used to produce a dynamic platform with a cool appearance, tiny and exquisite equipment, a small footprint, and the ability to be **used at home**. 2. The world's **first three-axis dynamic platform** independently developed by Yihuanyuan, which mimics flying in all directions, **360 rotation**, **front and back movement**, **left and right movement**, replacing the traditional three-axis flight dynamic platform with a better dynamic experience. 3. A **32-inch display** can attract passenger flow and achieve better drainage.

4. Match pico new 3 VR integrated machine, use the latest streaming program, experience better VR game content, have higher clarity and smoothness, make the effect more real. 5. The integrated system enables the seamless integration of racing games with dynamic chairs, resulting in better dynamic posture feedback and a more enjoyable VR-version experience. 6. It has superior force feedback and a stronger sense of reality when using the Logitech G29 steering wheel.

1000W

**Product Name** 

New products 2023 factory manufacture 32 in screen with VR glasses car game machine racing seat simulator

Power

| Voltage     | 220V OR Customize                                                                                                                          |
|-------------|--------------------------------------------------------------------------------------------------------------------------------------------|
| Size        | Chair size:L150*W86*H152cm, Monitor size: L130*W52*167cm                                                                                   |
| Games       | 4 VR games                                                                                                                                 |
| Warranty    | 12 months since you received the Ultimate Racing, lifetime maintenance                                                                     |
| Service     | 24 hours online, 24-hour after-sale service worldwide                                                                                      |
| Application | Indoor commercial amusement park, shopping mall, adventure park, sports park, Amusement park, VR zone, indoor playground, training center. |