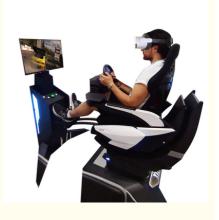

### **Product Specification**

| <ul> <li>Inflatable:</li> </ul>          | NO                                                                                                                                                                                                                                                                                |  |
|------------------------------------------|-----------------------------------------------------------------------------------------------------------------------------------------------------------------------------------------------------------------------------------------------------------------------------------|--|
| • Occasion:                              | Indoor Commercial Amusement Park, Sports<br>Park, Adventure Park, Kids Café, Shopping<br>Mall, Resort Hotel, Kids Hospital, Airport,<br>Resort Place, Camping Area, City Park,<br>Residential, Kindergarten, Educational Play<br>Area, Kindergarten, Daycare, Training<br>Center, |  |
| • Material:                              | ALLOY, Metal, FiberGlass, Steel, Aluminum                                                                                                                                                                                                                                         |  |
| <ul> <li>Max Capacity:</li> </ul>        | 100-500kg                                                                                                                                                                                                                                                                         |  |
| • Type:                                  | Indoor                                                                                                                                                                                                                                                                            |  |
| <ul> <li>Allowable Passenger:</li> </ul> | 1                                                                                                                                                                                                                                                                                 |  |
| Product Name:                            | 32 In Screen With VR Glasses Car Game<br>Machine Racing Seat Simulator                                                                                                                                                                                                            |  |
| • Player:                                | 1 Player                                                                                                                                                                                                                                                                          |  |
| • Size:                                  | SEAT: L150*W86*H152cm MONITOR<br>STAND: L130*W52*167cm                                                                                                                                                                                                                            |  |

#### Color

More Images

for more products please visit us on virtual-realitysimulator.com

32 in Screen VR Glasses Car Game Machine Racing Seat Simulator with ROHS Certificate 135KG New products 2023 factory manufacture 32 in screen with VR glasses car game machine racing seat simulator

#### **Professional racing bucket seat**

The professional racing bucket seat gives you immersive and comfortable racing experience, and effective lateral support for driving.

| - 6 | 2 | ×. |   |   | 2 |
|-----|---|----|---|---|---|
|     | Ŀ |    | , | / |   |
|     |   | 2  | 2 | 2 | 2 |
|     |   | 9  | 0 | / | 1 |
|     | Ŀ | 5  | 1 | 2 |   |
| ×   |   |    |   |   |   |

# VR GLASSES

With PICO Neo 3 Wireless VR Glasses, offer you a more realistic racing experience.