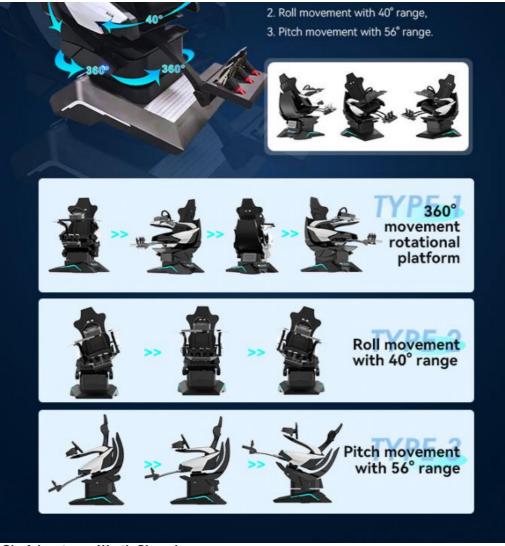

### New 3DOF dynamic platform

Newly developed 3DOF dynamic platform offers multi-angle movement, providing players with an excellent experience.

# NEW 3DOF MOVEMENT PLATFORM

### Six Advantages Worth Choosing

1. The **world's first all-aluminum alloy** used to produce a dynamic platform with a cool appearance, tiny and exquisite equipment, a small footprint, and the ability to be **used at home**. 2. The world's **first three-axis dynamic platform** independently developed by Yihuanyuan, which mimics flying in all directions, **360 rotation**, **front and back movement**, **left and right movement**, replacing the traditional three-axis flight dynamic platform with a better dynamic experience. 3. A **32-inch display** can attract passenger flow and achieve better drainage.