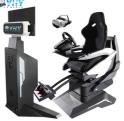

### **Product Specification**

| <ul> <li>Inflatable:</li> </ul>          | NO                                                                                                                                                                                                                                                                                |  |
|------------------------------------------|-----------------------------------------------------------------------------------------------------------------------------------------------------------------------------------------------------------------------------------------------------------------------------------|--|
| • Occasion:                              | Indoor Commercial Amusement Park, Sports<br>Park, Adventure Park, Kids Café, Shopping<br>Mall, Resort Hotel, Kids Hospital, Airport,<br>Resort Place, Camping Area, City Park,<br>Residential, Kindergarten, Educational Play<br>Area, Kindergarten, Daycare, Training<br>Center, |  |
| • Material:                              | ALLOY, Metal, FiberGlass, Steel, Aluminum                                                                                                                                                                                                                                         |  |
| <ul> <li>Max Capacity:</li> </ul>        | 100-500kg                                                                                                                                                                                                                                                                         |  |
| • Type:                                  | Indoor                                                                                                                                                                                                                                                                            |  |
| <ul> <li>Allowable Passenger:</li> </ul> | 1                                                                                                                                                                                                                                                                                 |  |
| Product Name:                            | 32 In Screen With VR Glasses Car Game<br>Machine Racing Seat Simulator                                                                                                                                                                                                            |  |
| • Player:                                | 1 Player                                                                                                                                                                                                                                                                          |  |
| • Size:                                  | SEAT: L150*W86*H152cm MONITOR<br>STAND: L130*W52*167cm                                                                                                                                                                                                                            |  |

#### Color

More Images

for more products please visit us on virtual-realitysimulator.com

32 in Screen VR Glasses Car Game Machine Racing Seat Simulator with ROHS Certificate 135KG New products 2023 factory manufacture 32 in screen with VR glasses car game machine racing seat simulator

### Tiny and exquisite equipment

A small footprint and the ability to be used at home and shopping mall, it is suitable for various scenarios.