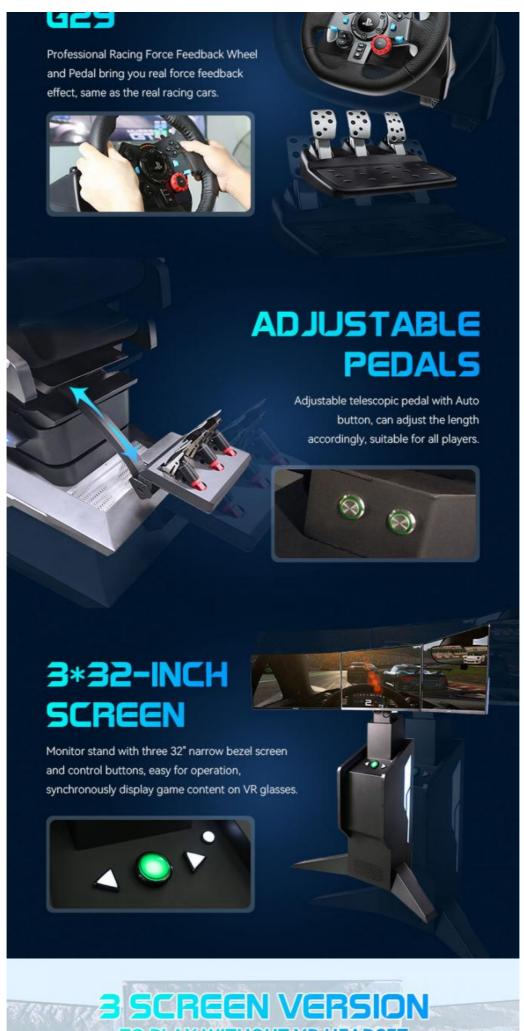

### 3-Screen Version Description

### Tiny and exquisite equipment

A small footprint and the ability to be used at home and shopping mall, It is suitable for various scenarios.

### Six Advantages Worth Choosing

1. The world's first all-aluminum alloy used to produce a dynamic platform with a cool appearance, tiny and exquisite equipment, a small footprint, and the ability to be used at home. 2. The world's first three-axis dynamic platform independently developed by Yihuanyuan, which mimics flying in all directions, 360 rotation, front and back movement, left and right movement, replacing the traditional three-axis flight dynamic platform with a better dynamic experience. 3. Three 32-inch monitors are completely covered, providing a broader viewing perspective and simultaneously enabling VR helmets for a more immersive experience. 4. Adapted to a wide range of large-scale 3A racing games, online competition, and multi-player interaction. 5. The integrated system enables the seamless integration of racing games with dynamic chairs, resulting in better dynamic posture feedback and a more enjoyable VR-version experience. 6. It has superior force feedback and a stronger sense of reality when using the Logitech G29 steering wheel.

TO PLAY WITHOUT VR HEADSET

| Player         | 1 Player                                       |
|----------------|------------------------------------------------|
| Max Load       | 100kg                                          |
| Experience Way | Pro Racing Force Feedback Wheel                |
| Games/Movies   | 9 non-VR Games or 4 VR Games, two versions     |
| Screen         | 32* Narrow Bezel Monitor, 1920*1080 Resolution |
| Structure      | Aluminum alloy, Metal parts, Acrylic, Lighting |
| Voltage        | 220V/50-60Hz                                   |
| Watt           | 1000W                                          |
| Size           | Chair: L150*W89*H152cm                         |
|                | Monitor Stand (3 Screens): L198*W58*167cm      |
|                | Monitor Stand (1 Screen): L130*W52*167cm       |
| Weight         | 135kg                                          |