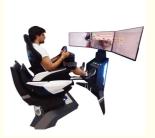

### 3-Screen Version Description

### Six Advantages Worth Choosing

1. The world's first all-aluminum alloy used to produce a dynamic platform with a cool appearance, tiny and exquisite equipment, a small footprint, and the ability to be used at home. 2. The world's first three-axis dynamic platform independently developed by Yihuanyuan, which mimics flying in all directions, 360 rotation, front and back movement, left and right movement, replacing the traditional three-axis flight dynamic platform with a better dynamic experience. 3. Three 32-inch monitors are completely covered, providing a broader viewing perspective and simultaneously enabling VR helmets for a more immersive experience. 4. Adapted to a wide range of large-scale 3A racing games, online competition, and multi-player interaction. 5. The integrated system enables the seamless integration of racing games with dynamic chairs, resulting in better dynamic posture feedback and a more enjoyable VR-version experience. 6. It has superior force feedback and a stronger sense of reality when using the Logitech G29 steering wheel.

TO PLAY WITHOUT VR HEADSET

| Player         | 1 Player                                       |
|----------------|------------------------------------------------|
| Max Load       | 100kg                                          |
| Experience Way | Pro Racing Force Feedback Wheel                |
| Games/Movies   | 9 non-VR Games or 4 VR Games, two versions     |
| Screen         | 32* Narrow Bezel Monitor, 1920*1080 Resolution |
| Structure      | Aluminum alloy, Metal parts, Acrylic, Lighting |
| Voltage        | 220V/50-60Hz                                   |
| Watt           | 1000W                                          |
| Size           | Chair: L150*W89*H152cm                         |
|                | Monitor Stand (3 Screens): L198*W58*167cm      |
|                | Monitor Stand (1 Screen): L130*W52*167cm       |
| Weight         | 135kg                                          |