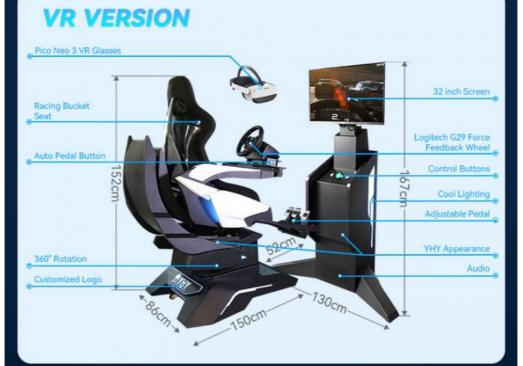

• Size: L150\*W89\*H152cm & L198\*W58\*167cm

• Color: Black

TO PLAY WITHOUT VR HEADSET

| Player         | 1 Player                                       |
|----------------|------------------------------------------------|
| Max Load       | 100kg                                          |
| Experience Way | Pro Racing Force Feedback Wheel                |
| Games/Movies   | 9 non-VR Games or 4 VR Games, two versions     |
| Screen         | 32* Narrow Bezel Monitor, 1920*1080 Resolution |
| Structure      | Aluminum alloy, Metal parts, Acrylic, Lighting |
| Voltage        | 220V/50-60Hz                                   |
| Watt           | 1000W                                          |
| Size           | Chair: L150*W89*H152cm                         |
|                | Monitor Stand (3 Screens): L198*W58*167cm      |
|                | Monitor Stand (1 Screen): L130*W52*167cm       |
| Weight         | 135kg                                          |

### **Core Parameter for YHY Ultimate Racing**

Product Name YHY Amusement Park Games For Sale Vr Game Set Gaming Video Cinema 9d

Racing Simulator Vr Room

Power 1100W

Voltage 220V OR Customize

Size Chair size:L150\*W89\*H152cm, Monitor size: L198\*W58\*167cm