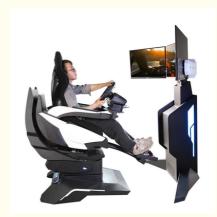

### **YHY Ultimate Racing**

YHY Ultimate Racing is designed in a series with VR Crossing, VR Ultimate Flight, VR Ultimate Gun Battle. They are designed with Elegant looking and the materials in the world's first all-aluminum alloy, 32 inch screen live showing the games video and best for ads when not playing, and high standard software configuration, to bring players a great Virtual Reality experience.

### 3-Screen Version Description

### Six Advantages Worth Choosing

1. The world's first all-aluminum alloy used to produce a dynamic platform with a cool appearance, tiny and exquisite equipment, a small footprint, and the ability to be used at home. 2. The world's first three-axis dynamic platform independently developed by Yihuanyuan, which mimics flying in all directions, 360 rotation, front and back movement, left and right movement, replacing the traditional three-axis flight dynamic platform with a better dynamic experience. 3. Three 32-inch monitors are completely covered, providing a broader viewing perspective and simultaneously enabling VR helmets for a more immersive experience. 4. Adapted to a wide range of large-scale 3A racing games, online competition, and multi-player interaction. 5. The integrated system enables the seamless integration of racing games with dynamic chairs, resulting in better dynamic posture feedback and a more enjoyable VR-version experience. 6. It has superior force feedback and a stronger sense of reality when using the Logitech G29 steering wheel.