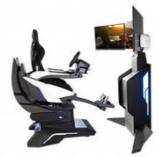

### **YHY Ultimate Racing**

YHY Ultimate Racing is designed in a series with VR Crossing, VR Ultimate Flight, VR Ultimate Gun Battle. They are designed with Elegant looking and the materials in the world's first all-aluminum alloy, 32 inch screen live showing the games video and best for ads when not playing, and high standard software configuration, to bring players a great Virtual Reality experience.

### Six Advantages Worth Choosing

1. The world's first all-aluminum alloy used to produce a dynamic platform with a cool appearance, tiny and exquisite equipment, a small footprint, and the ability to be used at home. 2. The world's first three-axis dynamic platform independently developed by Yihuanyuan, which mimics flying in all directions, 360 rotation, front and back movement, left and right movement, replacing the traditional three-axis flight dynamic platform with a better dynamic experience. 3. Three 32-inch monitors are completely covered, providing a broader viewing perspective and simultaneously enabling VR helmets for a more immersive experience. 4. Adapted to a wide range of large-scale 3A racing games, online competition, and multi-player interaction. 5. The integrated system enables the seamless integration of racing games with dynamic chairs, resulting in better dynamic posture feedback and a more enjoyable VR-version experience. 6. It has superior force feedback and a stronger sense of reality when using the Logitech G29 steering wheel.