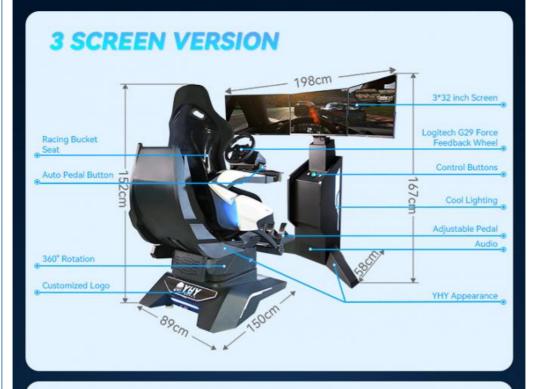

• Size: L150\*W89\*H152cm & L198\*W58\*167cm

• Color: Black

TO PLAY WITHOUT VR HEADSET

| Player         | 1 Player                                       |
|----------------|------------------------------------------------|
| Max Load       | 100kg                                          |
| Experience Way | Pro Racing Force Feedback Wheel                |
| Games/Movies   | 9 non-VR Games or 4 VR Games, two versions     |
| Screen         | 32* Narrow Bezel Monitor, 1920*1080 Resolution |
| Structure      | Aluminum alloy, Metal parts, Acrylic, Lighting |
| Voltage        | 220V/50-60Hz                                   |
| Watt           | 1000W                                          |
| Size           | Chair: L150*W89*H152cm                         |
|                | Monitor Stand (3 Screens): L198*W58*167cm      |
|                | Monitor Stand (1 Screen): L130*W52*167cm       |
| Weight         | 135kg                                          |

### **Core Parameter for YHY Ultimate Racing**

Product Name YHY Amusement Park Games For Sale Vr Game Set Gaming Video Cinema 9d

Racing Simulator Vr Room

Power 1100W

Voltage 220V OR Customize

Size Chair size:L150\*W89\*H152cm, Monitor size: L198\*W58\*167cm