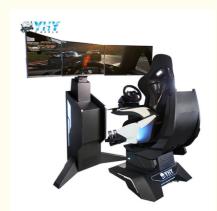

### **YHY Ultimate Racing**

YHY Ultimate Racing is designed in a series with VR Crossing, VR Ultimate Flight, VR Ultimate Gun Battle. They are designed with Elegant looking and the materials in the world's first all-aluminum alloy, 32 inch screen live showing the games video and best for ads when not playing, and high standard software configuration, to bring players a great Virtual Reality experience.

### 3-Screen Version Description

### Six Advantages Worth Choosing

1. The world's first all-aluminum alloy used to produce a dynamic platform with a cool appearance, tiny and exquisite equipment, a small footprint, and the ability to be used at home. 2. The world's first three-axis dynamic platform independently developed by Yihuanyuan, which mimics flying in all directions, 360 rotation, front and back movement, left and right movement, replacing the traditional three-axis flight dynamic platform with a better dynamic experience. 3. Three 32-inch monitors are completely covered, providing a broader viewing perspective and simultaneously enabling VR helmets for a more immersive experience. 4. Adapted to a wide range of large-scale 3A racing games, online competition, and multi-player interaction. 5. The integrated system enables the seamless integration of racing games with dynamic chairs, resulting in better dynamic posture feedback and a more enjoyable VR-version experience. 6. It has superior force feedback and a stronger sense of reality when using the Logitech G29 steering wheel.