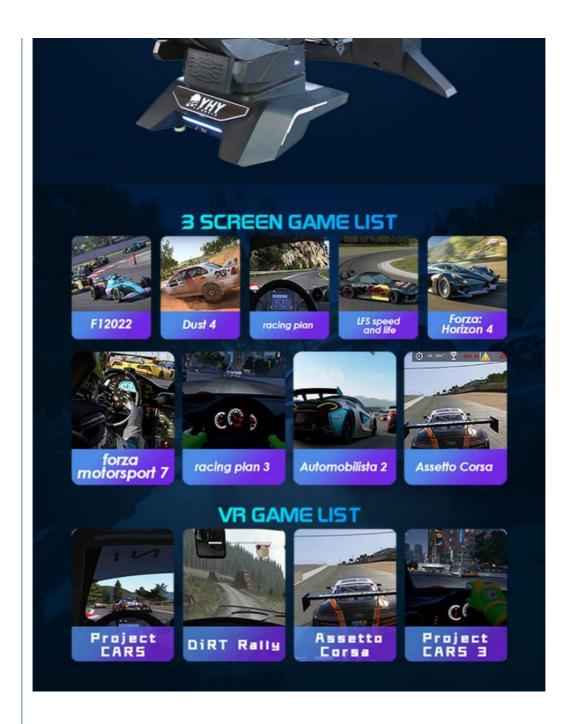

TO PLAY WITHOUT VR HEADSET

| Player         | 1 Player                                       |
|----------------|------------------------------------------------|
| Max Load       | 100kg                                          |
| Experience Way | Pro Racing Force Feedback Wheel                |
| Games/Movies   | 9 non-VR Games or 4 VR Games, two versions     |
| Screen         | 32* Narrow Bezel Monitor, 1920*1080 Resolution |
| Structure      | Aluminum alloy, Metal parts, Acrylic, Lighting |
| Voltage        | 220V/50-60Hz                                   |
| Watt           | 1000W                                          |
| Size           | Chair: L150*W89*H152cm                         |
|                | Monitor Stand (3 Screens): L198*W58*167cm      |
|                | Monitor Stand (1 Screen): L130*W52*167cm       |
| Weight         | 135kg                                          |

### **Core Parameter for YHY Ultimate Racing**

Product Name YHY Amusement Park Games For Sale Vr Game Set Gaming Video Cinema 9d

Racing Simulator Vr Room

Power 1100W

Voltage 220V OR Customize

Size Chair size:L150\*W89\*H152cm, Monitor size: L198\*W58\*167cm

Games 9 games

Warranty 12 months since you received the Ultimate Racing, lifetime maintenance

Service 24 hours online, 24-hour after-sale service worldwide

Application Indoor commercial amusement park, shopping mall, adventure park, sports