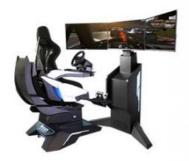

### **YHY Ultimate Racing**

YHY Ultimate Racing is designed in a series with VR Crossing, VR Ultimate Flight, VR Ultimate Gun Battle. They are designed with Elegant looking and the materials in the world's first all-aluminum alloy, 32 inch screen live showing the games video and best for ads when not playing, and high standard software configuration, to bring players a great Virtual Reality experience.

### 3-Screen Version Description

### Six Advantages Worth Choosing

1. The world's first all-aluminum alloy used to produce a dynamic platform with a cool appearance, tiny and exquisite equipment, a small footprint, and the ability to be used at home. 2. The world's first three-axis dynamic platform independently developed by Yihuanyuan, which mimics flying in all directions, 360 rotation, front and back movement, left and right movement, replacing the traditional three-axis flight dynamic platform with a better dynamic experience. 3. Three 32-inch monitors are completely covered, providing a broader viewing perspective and simultaneously enabling VR helmets for a more immersive experience. 4. Adapted to a wide range of large-scale 3A racing games, online competition, and multi-player interaction. 5. The integrated system enables the seamless integration of racing games with dynamic chairs, resulting in better dynamic posture feedback and a more enjoyable VR-version experience. 6. It has superior force feedback and a stronger sense of reality when using the Logitech G29 steering wheel.