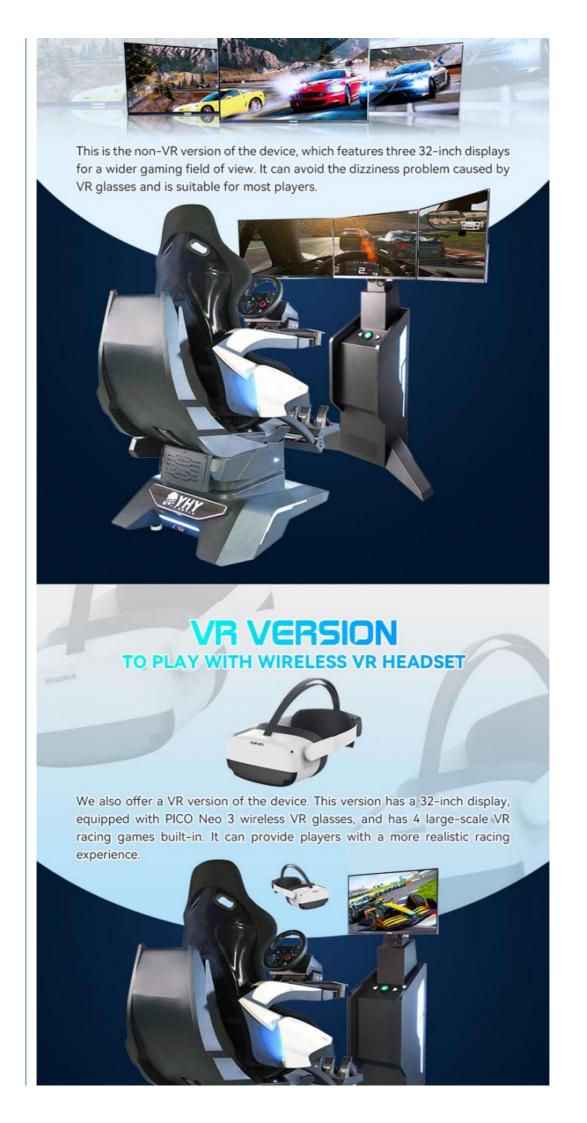

TO PLAY WITHOUT VR HEADSET

| Player         | 1 Player                                       |
|----------------|------------------------------------------------|
| Max Load       | 100kg                                          |
| Experience Way | Pro Racing Force Feedback Wheel                |
| Games/Movies   | 9 non-VR Games or 4 VR Games, two versions     |
| Screen         | 32* Narrow Bezel Monitor, 1920*1080 Resolution |
| Structure      | Aluminum alloy, Metal parts, Acrylic, Lighting |
| Voltage        | 220V/50-60Hz                                   |
| Watt           | 1000W                                          |
| Size           | Chair: L150*W89*H152cm                         |
|                | Monitor Stand (3 Screens): L198*W58*167cm      |
|                | Monitor Stand (1 Screen): L130*W52*167cm       |
| Weight         | 135kg                                          |