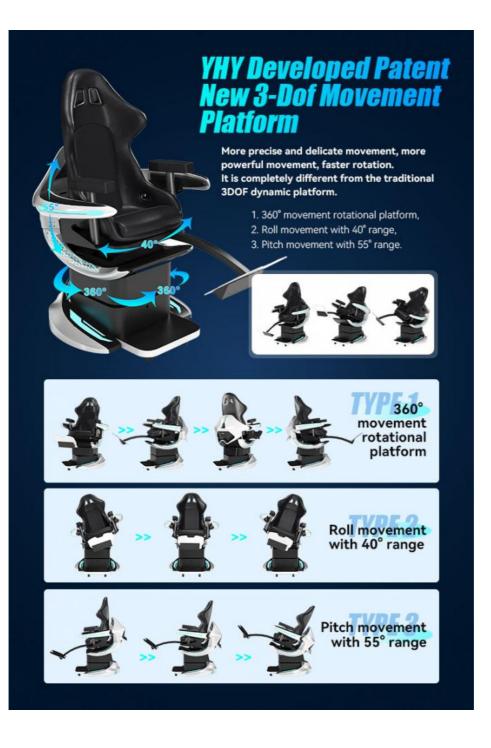

## **Appearance**

YHY Exclusive Appearance Patent, space vehicle design concept.

#### Chair

YHY patented motion chair with racing seat and LED lights, more powerful movement, faster rotation.