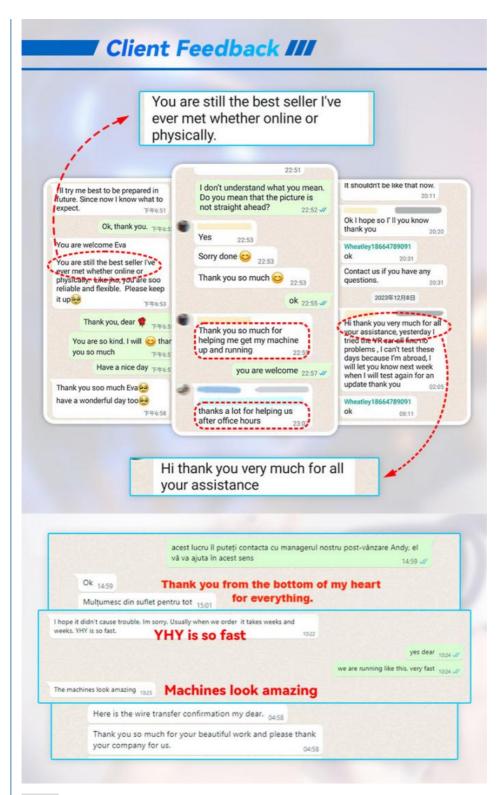

#### FAQ

#### FAQ:

1. Q: How To Order?

A:Step 1,please tell us what model and quantity youneed;

Step 2, then we will make a PI for you to confirm theorder details; Step 3, when we confirmed everything, canarrange the payment; Step 4, finally we deliver the goodswithin the stipulated time.

2 . Q: When will make delivery ?A: Delivery TimeSample Order: 1-3 days after receipt of the full payment.Stock Order: 3-7days after receipt of the full paymentOEM Order: 12-20days after receipt of the deposit.3. After-sales Service

1 year warranty for all kinds of products;

If you find any defective accessories first time, we willgive you the new parts for free to replace in the next order, as an experienced manufacturer, you can rest assured of thequality and after-sales service.