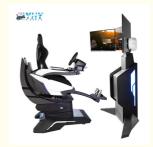

# 3-Screen Version Description

#### Six Advantages Worth Choosing

1. The world's first all-aluminum alloy used to produce a dynamic platform with a cool appearance, tiny and exquisite equipment, a small footprint, and the ability to be used at home. 2. The world's first three-axis dynamic platform independently developed by Yihuanyuan, which mimics flying in all directions, 360 rotation, front and back movement, left and right movement, replacing the traditional three-axis flight dynamic platform with a better dynamic experience. 3. Three 32-inch monitors are completely covered, providing a broader viewing perspective and simultaneously enabling VR helmets for a more immersive experience. 4. Adapted to a wide range of large-scale 3A racing games, online competition, and multi-player interaction. 5. The integrated system enables the seamless integration of racing games with dynamic chairs, resulting in better dynamic posture feedback and a more enjoyable VR-version experience. 6. It has superior force feedback and a stronger sense of reality when using the Logitech G29 steering wheel.