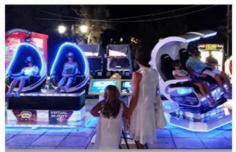

### More Images

### **Product Description**

32 Inch 3 Dof Motion F1 Race Steering Wheel 9D Vr Amusement Park Rides Driving Cockpit Racing Simulator
New 32 inch Screen 3 Dof Motion F1 Race Steering Wheel 9D Vr Amusement Park Rides Driving
Cockpit Racing Simulator