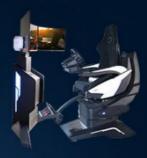

### **Product Description**

32 Inch 3 Dof Motion F1 Race Steering Wheel 9D Vr Amusement Park Rides Driving Cockpit Racing Simulator
New 32 inch Screen 3 Dof Motion F1 Race Steering Wheel 9D Vr Amusement Park Rides Driving
Cockpit Racing Simulator

### **YHY Ultimate Racing**

YHY Ultimate Racing is designed in a series with VR Crossing, VR Ultimate Flight, VR Ultimate Gun Battle. They are designed with Elegant looking and the materials in the world's first all-aluminum alloy, 32 inch screen live showing the games video and best for ads when not playing, and high standard software configuration, to bring players a great Virtual Reality experience.