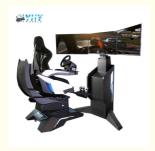

### **Product Description**

32 Inch 3 Dof Motion F1 Race Steering Wheel 9D Vr Amusement Park Rides Driving Cockpit Racing Simulator
New 32 inch Screen 3 Dof Motion F1 Race Steering Wheel 9D Vr Amusement Park Rides Driving
Cockpit Racing Simulator

# 3-Screen Version Description

#### Six Advantages Worth Choosing

1. The world's first all-aluminum alloy used to produce a dynamic platform with a cool appearance, tiny and exquisite equipment, a small footprint, and the ability to be used at home. 2. The world's first three-axis dynamic platform independently developed by Yihuanyuan, which mimics flying in all directions, 360 rotation, front and back movement, left and right movement, replacing the traditional three-axis flight dynamic platform with a better dynamic experience. 3. Three 32-inch monitors are completely covered, providing a broader viewing perspective and simultaneously enabling VR helmets for a more immersive experience. 4. Adapted to a wide range of large-scale 3A racing games, online competition, and multi-player interaction. 5. The integrated system enables the seamless integration of racing games with dynamic chairs, resulting in better dynamic posture feedback and a more enjoyable VR-version experience. 6. It has superior force feedback and a stronger sense of reality when using the Logitech G29 steering wheel.