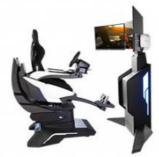

### **Product Description**

32 Inch 3 Dof Motion F1 Race Steering Wheel 9D Vr Amusement Park Rides Driving Cockpit Racing Simulator
New 32 inch Screen 3 Dof Motion F1 Race Steering Wheel 9D Vr Amusement Park Rides Driving
Cockpit Racing Simulator

### **YHY Ultimate Racing**

YHY Ultimate Racing is designed in a series with VR Crossing, VR Ultimate Flight, VR Ultimate Gun Battle. They are designed with Elegant looking and the materials in the world's first all-aluminum alloy, 32 inch screen live showing the games video and best for ads when not playing, and high standard software configuration, to bring players a great Virtual Reality experience.