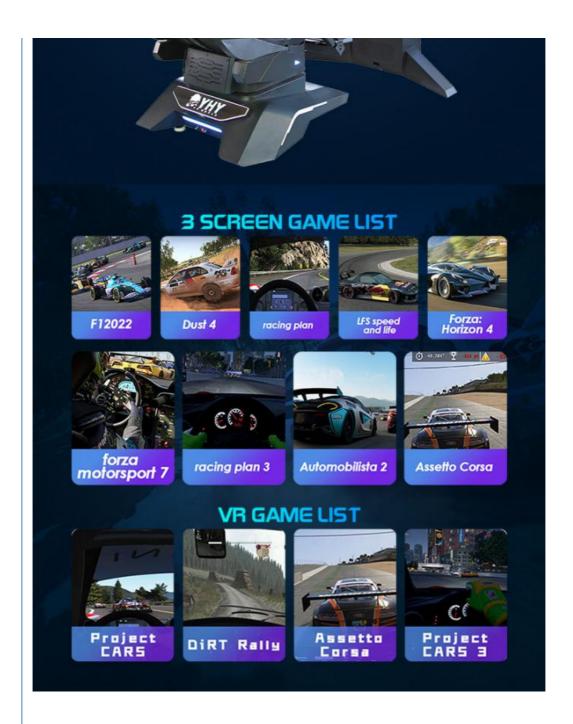

Size Chair size:L150\*W89\*H152cm, Monitor size: L198\*W58\*167cm

Games 9 games

Warranty 12 months since you received the **Ultimate Racing**, lifetime maintenance

Service 24 hours online, 24-hour after-sale service worldwide