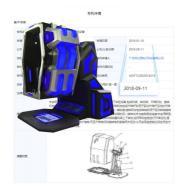

# 3 Dof 1 Formula 1 Racing Simulator Game Full Size Vr Amusement Park Rides Cockpit

### **Product Description**

32 Inch 3 Dof Motion F1 Race Steering Wheel 9D Vr Amusement Park Rides Driving Cockpit Racing Simulator
New 32 inch Screen 3 Dof Motion F1 Race Steering Wheel 9D Vr Amusement Park Rides Driving
Cockpit Racing Simulator

### **YHY Ultimate Racing**

YHY Ultimate Racing is designed in a series with VR Crossing, VR Ultimate Flight, VR Ultimate Gun Battle. They are designed with Elegant looking and the materials in the world's first all-aluminum alloy, 32 inch screen live showing the games video and best for ads when not playing, and high standard software configuration, to bring players a great Virtual Reality experience.