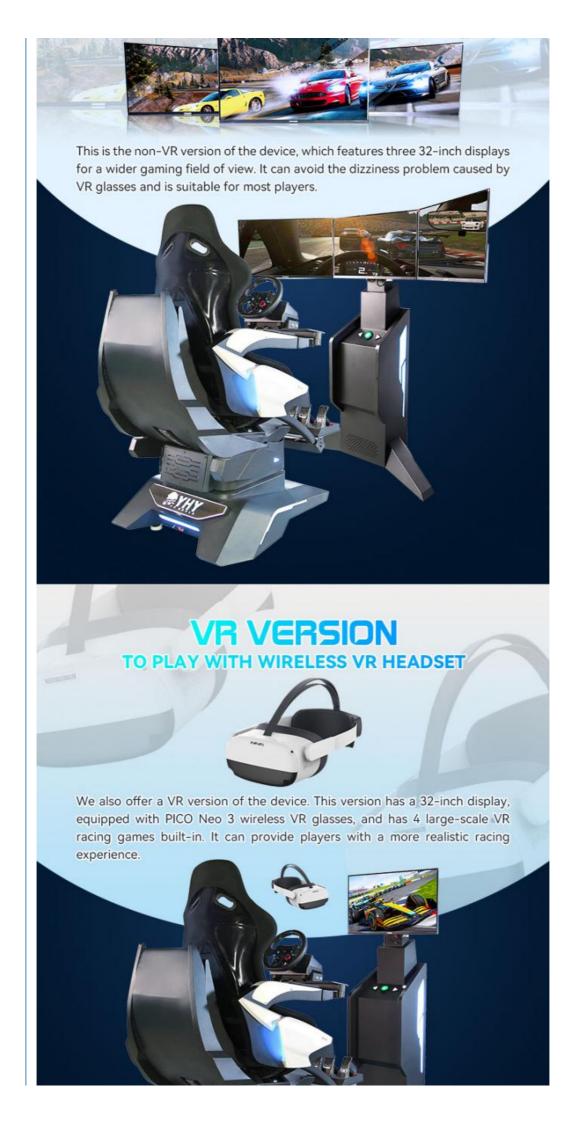

### **Product Description**

32 Inch 3 Dof Motion F1 Race Steering Wheel 9D Vr Amusement Park Rides Driving Cockpit Racing Simulator
New 32 inch Screen 3 Dof Motion F1 Race Steering Wheel 9D Vr Amusement Park Rides Driving
Cockpit Racing Simulator

# 3-Screen Version Description