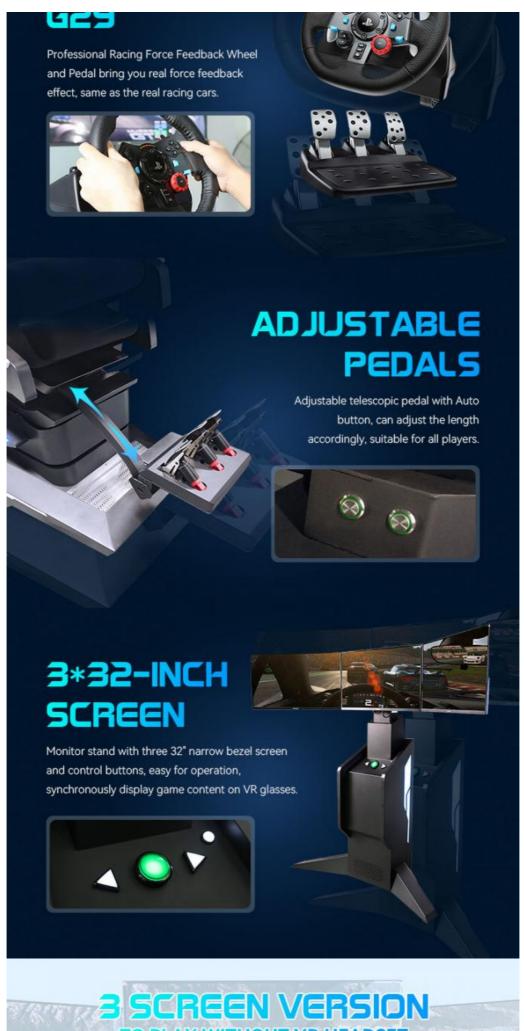

# 3-Screen Version Description

#### Six Advantages Worth Choosing

1. The world's first all-aluminum alloy used to produce a dynamic platform with a cool appearance, tiny and exquisite equipment, a small footprint, and the ability to be used at home. 2. The world's first three-axis dynamic platform independently developed by Yihuanyuan, which mimics flying in all directions, 360 rotation, front and back movement, left and right movement, replacing the traditional three-axis flight dynamic platform with a better dynamic experience. 3. Three 32-inch monitors are completely covered, providing a broader viewing perspective and simultaneously enabling VR helmets for a more immersive experience. 4. Adapted to a wide range of large-scale 3A racing games, online competition, and multi-player interaction. 5. The integrated system enables the seamless integration of racing games with dynamic chairs, resulting in better dynamic posture feedback and a more enjoyable VR-version experience. 6. It has superior force feedback and a stronger sense of reality when using the Logitech G29 steering wheel.

TO PLAY WITHOUT VR HEADSET

| Player         | 1 Player                                       |
|----------------|------------------------------------------------|
| Max Load       | 100kg                                          |
| Experience Way | Pro Racing Force Feedback Wheel                |
| Games/Movies   | 9 non-VR Games or 4 VR Games, two versions     |
| Screen         | 32* Narrow Bezel Monitor, 1920*1080 Resolution |
| Structure      | Aluminum alloy, Metal parts, Acrylic, Lighting |
| Voltage        | 220V/50-60Hz                                   |
| Watt           | 1000W                                          |
| Size           | Chair: L150*W89*H152cm                         |
|                | Monitor Stand (3 Screens): L198*W58*167cm      |
|                | Monitor Stand (1 Screen): L130*W52*167cm       |
| Weight         | 135kg                                          |