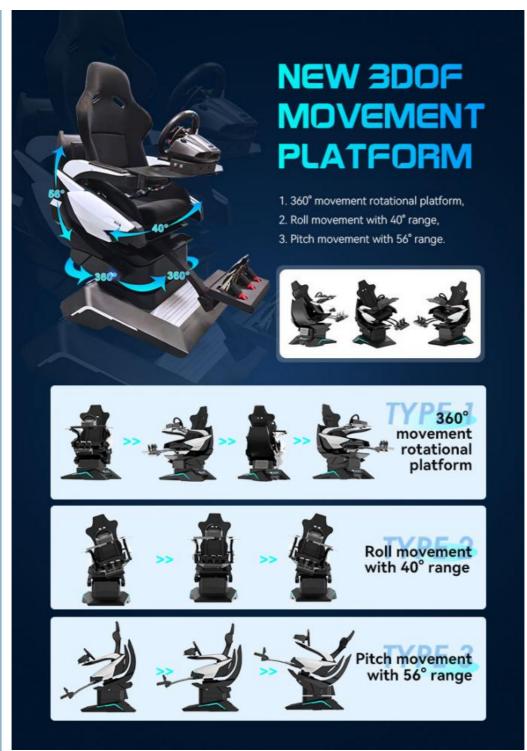

### New 3DOF dynamic platform

Newly developed 3DOF dynamic platform offers multi-angle movement, providing players with an excellent experience.

#### Six Advantages Worth Choosing

1. The world's first all-aluminum alloy used to produce a dynamic platform with a cool appearance, tiny and exquisite equipment, a small footprint, and the ability to be used at home. 2. The world's first three-axis dynamic platform independently developed by Yihuanyuan, which mimics flying in all directions, 360 rotation, front and back movement, left and right movement, replacing the traditional three-axis flight dynamic platform with a better dynamic experience. 3. Three 32-inch monitors are completely covered, providing a broader viewing perspective and simultaneously enabling VR helmets for a more immersive experience. 4. Adapted to a wide range of large-scale 3A racing games, online competition, and multi-player interaction. 5. The integrated system enables the seamless integration of racing games with dynamic chairs, resulting in better dynamic posture feedback and a more enjoyable VR-version experience. 6. It has superior force feedback and a stronger sense of reality when using the Logitech G29 steering wheel.