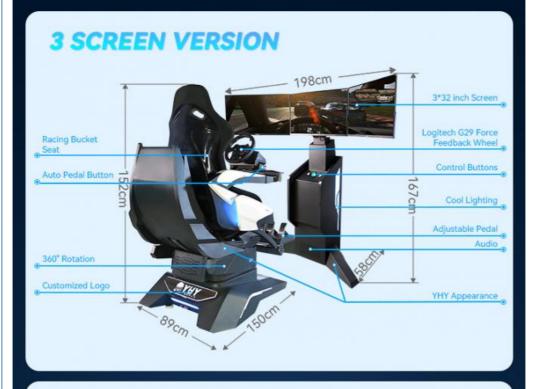

• Size: SEAT: L150\*W89\*H152cm MONITOR

STAND: L198\*W58\*167cm

• Color: Black

TO PLAY WITHOUT VR HEADSET

| Player         | 1 Player                                       |
|----------------|------------------------------------------------|
| Max Load       | 100kg                                          |
| Experience Way | Pro Racing Force Feedback Wheel                |
| Games/Movies   | 9 non-VR Games or 4 VR Games, two versions     |
| Screen         | 32* Narrow Bezel Monitor, 1920*1080 Resolution |
| Structure      | Aluminum alloy, Metal parts, Acrylic, Lighting |
| Voltage        | 220V/50-60Hz                                   |
| Watt           | 1000W                                          |
| Size           | Chair: L150*W89*H152cm                         |
|                | Monitor Stand (3 Screens): L198*W58*167cm      |
|                | Monitor Stand (1 Screen): L130*W52*167cm       |
| Weight         | 135kg                                          |