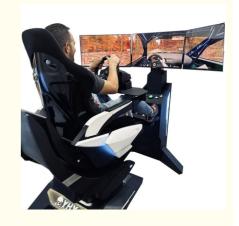

### **Product Description**

32 Inch 3 Dof Motion F1 Race Steering Wheel 9D Vr Amusement Park Rides Driving Cockpit Racing Simulator
New 32 inch Screen 3 Dof Motion F1 Race Steering Wheel 9D Vr Amusement Park Rides Driving
Cockpit Racing Simulator

# 3-Screen Version Description

#### Six Advantages Worth Choosing

1. The world's first all-aluminum alloy used to produce a dynamic platform with a cool appearance, tiny and exquisite equipment, a small footprint, and the ability to be used at home. 2. The world's first three-axis dynamic platform independently developed by Yihuanyuan, which mimics flying in all directions, 360 rotation, front and back movement, left and right movement, replacing the traditional three-axis flight dynamic platform with a better dynamic experience. 3. Three 32-inch monitors are completely covered, providing a broader viewing perspective and simultaneously enabling VR helmets for a more immersive experience. 4. Adapted to a wide range of large-scale 3A racing games, online competition, and multi-player interaction. 5. The integrated system enables the seamless integration of racing games with dynamic chairs, resulting in better dynamic posture feedback and a more enjoyable VR-version experience. 6. It has superior force feedback and a stronger sense of reality when using the Logitech G29 steering wheel.