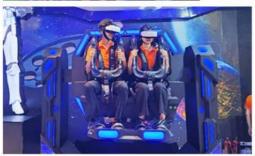

### More Images

### **Product Description**

32 Inch 3 Dof Motion F1 Race Steering Wheel 9D Vr Amusement Park Rides Driving Cockpit Racing Simulator
New 32 inch Screen 3 Dof Motion F1 Race Steering Wheel 9D Vr Amusement Park Rides Driving
Cockpit Racing Simulator