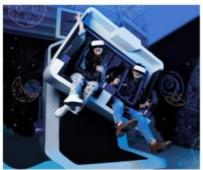

### **Product Description**

32 Inch 3 Dof Motion F1 Race Steering Wheel 9D Vr Amusement Park Rides Driving Cockpit Racing Simulator
New 32 inch Screen 3 Dof Motion F1 Race Steering Wheel 9D Vr Amusement Park Rides Driving
Cockpit Racing Simulator

### **YHY Ultimate Racing**

YHY Ultimate Racing is designed in a series with VR Crossing, VR Ultimate Flight, VR Ultimate Gun Battle. They are designed with Elegant looking and the materials in the world's first all-aluminum alloy, 32 inch screen live showing the games video and best for ads when not playing, and high standard software configuration, to bring players a great Virtual Reality experience.

#### Six Advantages Worth Choosing

1. The world's first all-aluminum alloy used to produce a dynamic platform with a cool appearance, tiny and exquisite equipment, a small footprint, and the ability to be used at home. 2. The world's first three-axis dynamic platform independently developed by Yihuanyuan, which mimics flying in all directions, 360 rotation, front and back movement, left and right movement, replacing the traditional three-axis flight dynamic platform with a better dynamic experience. 3. Three 32-inch monitors are completely covered, providing a broader viewing perspective and simultaneously enabling VR helmets for a more immersive experience. 4. Adapted to a wide range of large-scale 3A racing games, online competition, and multi-player interaction. 5. The integrated system enables the seamless integration of racing games with dynamic chairs, resulting in better dynamic posture feedback and a more enjoyable VR-version experience. 6. It has superior force feedback and a stronger sense of reality when using the Logitech G29 steering wheel.