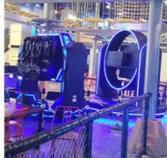

### More Images

### **Product Description**

32 Inch 3 Dof Motion F1 Race Steering Wheel 9D Vr Amusement Park Rides Driving Cockpit Racing Simulator
New 32 inch Screen 3 Dof Motion F1 Race Steering Wheel 9D Vr Amusement Park Rides Driving
Cockpit Racing Simulator