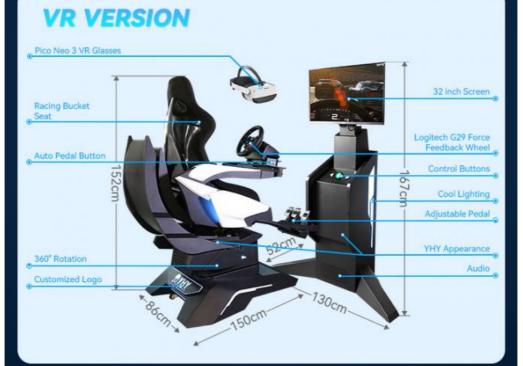

• Size: SEAT: L150\*W89\*H152cm MONITOR

STAND: L198\*W58\*167cm

• Color: Black

TO PLAY WITHOUT VR HEADSET

| Player         | 1 Player                                       |
|----------------|------------------------------------------------|
| Max Load       | 100kg                                          |
| Experience Way | Pro Racing Force Feedback Wheel                |
| Games/Movies   | 9 non-VR Games or 4 VR Games, two versions     |
| Screen         | 32* Narrow Bezel Monitor, 1920*1080 Resolution |
| Structure      | Aluminum alloy, Metal parts, Acrylic, Lighting |
| Voltage        | 220V/50-60Hz                                   |
| Watt           | 1000W                                          |
| Size           | Chair: L150*W89*H152cm                         |
|                | Monitor Stand (3 Screens): L198*W58*167cm      |
|                | Monitor Stand (1 Screen): L130*W52*167cm       |
| Weight         | 135kg                                          |