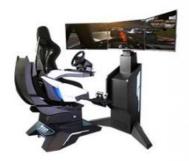

### **Product Description**

32 Inch 3 Dof Motion F1 Race Steering Wheel 9D Vr Amusement Park Rides Driving Cockpit Racing Simulator
New 32 inch Screen 3 Dof Motion F1 Race Steering Wheel 9D Vr Amusement Park Rides Driving
Cockpit Racing Simulator

### **YHY Ultimate Racing**

YHY Ultimate Racing is designed in a series with VR Crossing, VR Ultimate Flight, VR Ultimate Gun Battle. They are designed with Elegant looking and the materials in the world's first all-aluminum alloy, 32 inch screen live showing the games video and best for ads when not playing, and high standard software configuration, to bring players a great Virtual Reality experience.

# 3-Screen Version Description