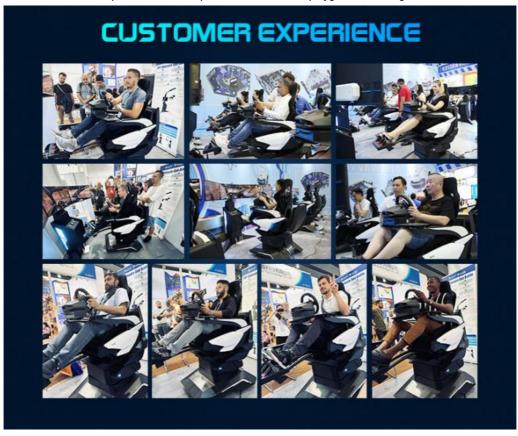

### **YHY Ultimate Racing**

YHY Ultimate Racing is designed in a series with VR Crossing, VR Ultimate Flight, VR Ultimate Gun Battle. They are designed with Elegant looking and the materials in the world's first all-aluminum alloy, 32 inch screen live showing the games video and best for ads when not playing, and high standard software configuration, to bring players a great Virtual Reality experience.