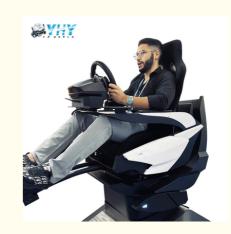

### **Product Description**

32 Inch 3 Dof Motion F1 Race Steering Wheel 9D Vr Amusement Park Rides Driving Cockpit Racing Simulator
New 32 inch Screen 3 Dof Motion F1 Race Steering Wheel 9D Vr Amusement Park Rides Driving
Cockpit Racing Simulator

# 3-Screen Version Description

#### Six Advantages Worth Choosing

1. The world's first all-aluminum alloy used to produce a dynamic platform with a cool appearance, tiny and exquisite equipment, a small footprint, and the ability to be used at home. 2. The world's first three-axis dynamic platform independently developed by Yihuanyuan, which mimics flying in all directions, 360 rotation, front and back movement, left and right movement, replacing the traditional three-axis flight dynamic platform with a better dynamic experience. 3. Three 32-inch monitors are completely covered, providing a broader viewing perspective and simultaneously enabling VR helmets for a more immersive experience. 4. Adapted to a wide range of large-scale 3A racing games, online competition, and multi-player interaction. 5. The integrated system enables the seamless integration of racing games with dynamic chairs, resulting in better dynamic posture feedback and a more enjoyable VR-version experience. 6. It has superior force feedback and a stronger sense of reality when using the Logitech G29 steering wheel.