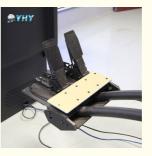

# ADJUSTABLE PEDALS

52)

Adjustable telescopic pedal with Auto button, can adjust the length accordingly, suitable for all players.

 $(\mathbf{a})$ 