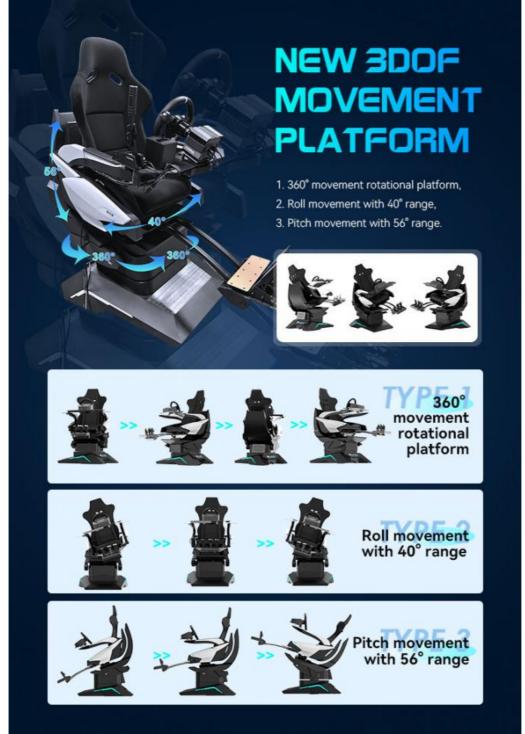

### New 3DOF dynamic platform

Newly developed 3DOF dynamic platform offers multi-angle movement, providing players with an excellent experience.

### Six Advantages You Worth to Order

1. The world's first all-aluminum alloy used to produce a dynamic platform with a cool appearance, tiny and exquisite equipment, a small footprint, and the ability to be **used at home**. 2. The world's first three-axis dynamic platform independently developed by Yihuanyuan, which mimics flying in all directions, 360 rotation, front and back movement, left and right movement, replacing the traditional three-axis flight dynamic platform with a better dynamic experience. 3. Three 32-inch monitors are completely covered, providing a broader viewing perspective and simultaneously enabling VR helmets for a more immersive experience. 4. Adapted to a wide range of large-scale 3A racing games, online competition, and multi-player interaction. 5. The integrated system enables the seamless integration of racing games with dynamic chairs, resulting in better dynamic posture feedback and a more enjoyable VR-version experience. 6. It has superior force feedback and a stronger sense of reality when using the MOZA R5 steering wheel and pedal, and MOZA HGP shifter, MOZA HBP handbrake, for professional racing players.