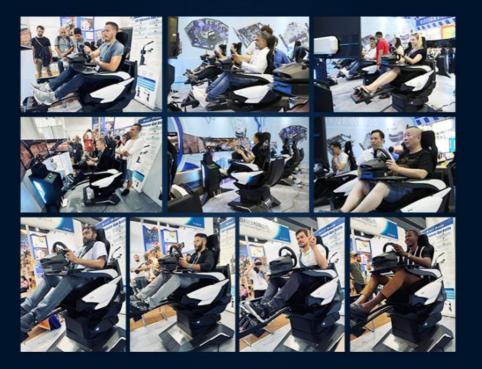

|
| Size         | Chair size:L150*W89*H152cm, Monitor size: L198*W58*167cm                                                             |
| Games        | 9 games                                                                                                              |
| Warranty     | 12 months since you received the VR Ultimate Racing, lifetime maintenance                                            |
| Service      | 24 hours online, 24-hour after-sale service worldwide                                                                |

Indoor commercial amusement park, shopping mall, adventure park, sports park, Amusement park, VR zone, indoor playground, training center.

# CUSTOMER EXPERIENCE



# **OUR SERVICES**

One-stop VR solution with factory price, win-win long-term cooperation!



### **Project Solution**

We welcome customers to offer site requirements, and provide professional layout design solutions.



#### Operation and Technical Training

Offer operation manual, video training, online service.



Hardware and software customized.

Installation Guide

Help you to install easily by video or online guide.



Maintenance support

Offer the repair technology and send accessories by air with cost price. 24 24 hours Afer-sale

Any questions will be replied online quickly.

Service

YHY All-aluminum Alloy Steering wheel

**Cooperative Customer** 

| RA  | YHY Factory Kids Play Attraction F Solid and