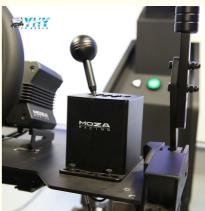

# MOZA R5

It has superior force feedback and a stronger sense of reality when using the MOZA R5 steering wheel and pedal, and MOZA HGP shifter, MOZA HBP handbrake, for professional racing players.