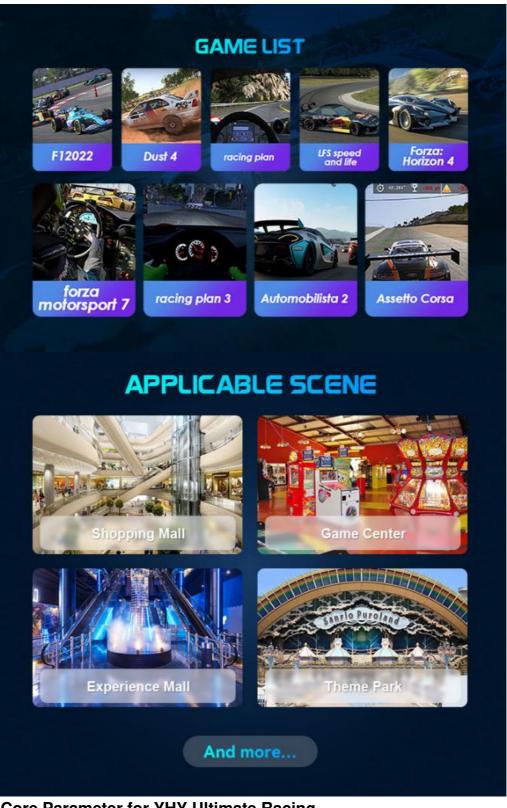

### Core Parameter for YHY Ultimate Racing

| Product Name | Professional All-aluminum Alloy Steering wheel Ar equipment Game 32 inch Screen 3 Dof Motion 9d VR Racing Simulators |
|--------------|----------------------------------------------------------------------------------------------------------------------|
| Power        | 1000W                                                                                                                |
| Voltage      | 220V OR Customize                                                                                                    |
| Size         | Chair size:L150*W89*H152cm, Monitor size: L198*W58*167cm                                                             |
| Games        | 9 games                                                                                                              |
| Warranty     | 12 months since you received the VR Ultimate Racing, lifetime maintenance                                            |
| Service      | 24 hours online, 24-hour after-sale service worldwide                                                                |