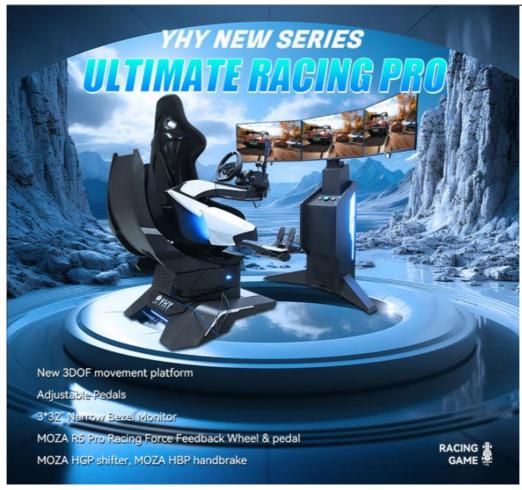

### Six Advantages You Worth to Order

1. The world's first all-aluminum alloy used to produce a dynamic platform with a cool appearance, tiny and exquisite equipment, a small footprint, and the ability to be **used at home**. 2. The world's first three-axis dynamic platform independently developed by Yihuanyuan, which mimics flying in all directions, 360 rotation, front and back movement, left and right movement, replacing the traditional three-axis flight dynamic platform with a better dynamic experience. 3. Three 32-inch monitors are completely covered, providing a broader viewing perspective and simultaneously enabling VR helmets for a more immersive experience. 4. Adapted to a wide range of large-scale 3A racing games, online competition, and multi-player interaction. 5. The integrated system enables the seamless integration of racing games with dynamic chairs, resulting in better dynamic posture feedback and a more enjoyable VR-version experience. 6. It has superior force feedback and a stronger sense of reality when using the MOZA R5 steering wheel and pedal, and MOZA HGP shifter, MOZA HBP handbrake, for professional racing players.

# 3\*32-INCH

135kg

Weight

### Core Parameter for YHY Ultimate Racing

| Product Name | Professional All-aluminum Alloy Steering wheel Ar equipment Game 32 inch Screen 3 Dof Motion 9d VR Racing Simulators |
|--------------|----------------------------------------------------------------------------------------------------------------------|
| Power        | 1000W                                                                                                                |
| Voltage      | 220V OR Customize                                                                                                    |
| Size         | Chair size:L150*W89*H152cm, Monitor size: L198*W58*167cm                                                             |
| Games        | 9 games                                                                                                              |
| Warranty     | 12 months since you received the VR Ultimate Racing, lifetime maintenance                                            |
| Service      | 24 hours online, 24-hour after-sale service worldwide                                                                |