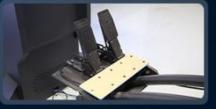

# ADJUSTABLE PEDALS

52)

Adjustable telescopic pedal with Auto button, can adjust the length accordingly, suitable for all players.

 $(\mathbf{a})$ 