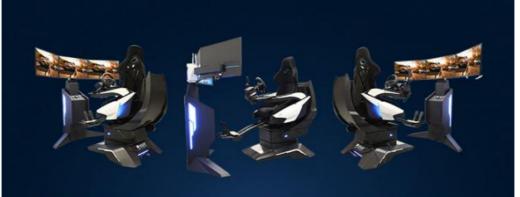

### New 3DOF dynamic platform

Newly developed 3DOF dynamic platform offers multi-angle movement, providing players with an excellent experience.

### Six Advantages You Worth to Order

1. The world's first all-aluminum alloy used to produce a dynamic platform with a cool appearance, tiny and exquisite equipment, a small footprint, and the ability to be **used at home**. 2. The world's first three-axis dynamic platform independently developed by Yihuanyuan, which mimics flying in all directions, 360 rotation, front and back movement, left and right movement, replacing the traditional three-axis flight dynamic platform with a better dynamic experience. 3. Three 32-inch monitors are completely covered, providing a broader viewing perspective and simultaneously enabling VR helmets for a more immersive experience. 4. Adapted to a wide range of large-scale 3A racing games, online competition, and multi-player interaction. 5. The integrated system enables the seamless integration of racing games with dynamic chairs, resulting in better dynamic posture feedback and a more enjoyable VR-version experience. 6. It has superior force feedback and a stronger sense of reality when using the MOZA R5 steering wheel and pedal, and MOZA HGP shifter, MOZA HBP handbrake, for professional racing players.