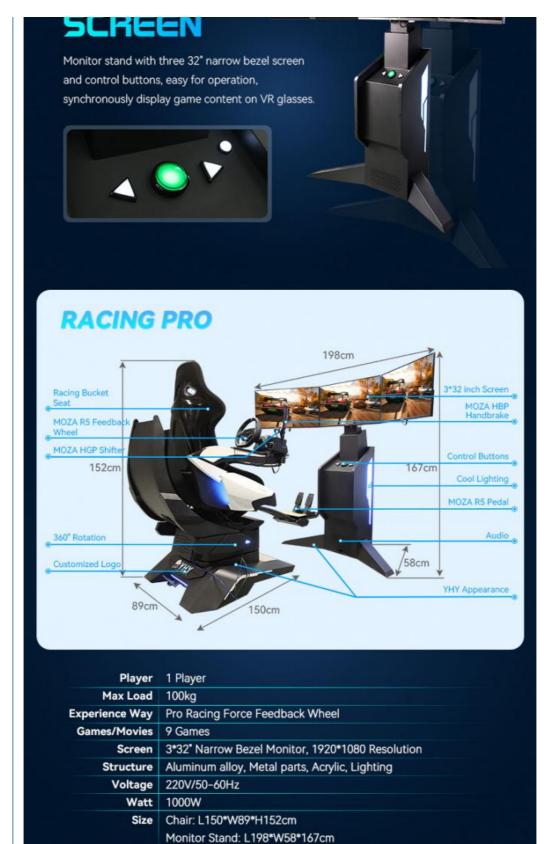

# 3\*32-INCH

135kg

Weight

### Core Parameter for YHY Ultimate Racing

| Product Name | Professional All-aluminum Alloy Steering wheel Ar equipment Game 32 inch Screen 3 Dof Motion 9d VR Racing Simulators |
|--------------|----------------------------------------------------------------------------------------------------------------------|
| Power        | 1000W                                                                                                                |
| Voltage      | 220V OR Customize                                                                                                    |
| Size         | Chair size:L150*W89*H152cm, Monitor size: L198*W58*167cm                                                             |
| Games        | 9 games                                                                                                              |
| Warranty     | 12 months since you received the VR Ultimate Racing, lifetime maintenance                                            |
| Service      | 24 hours online, 24-hour after-sale service worldwide                                                                |