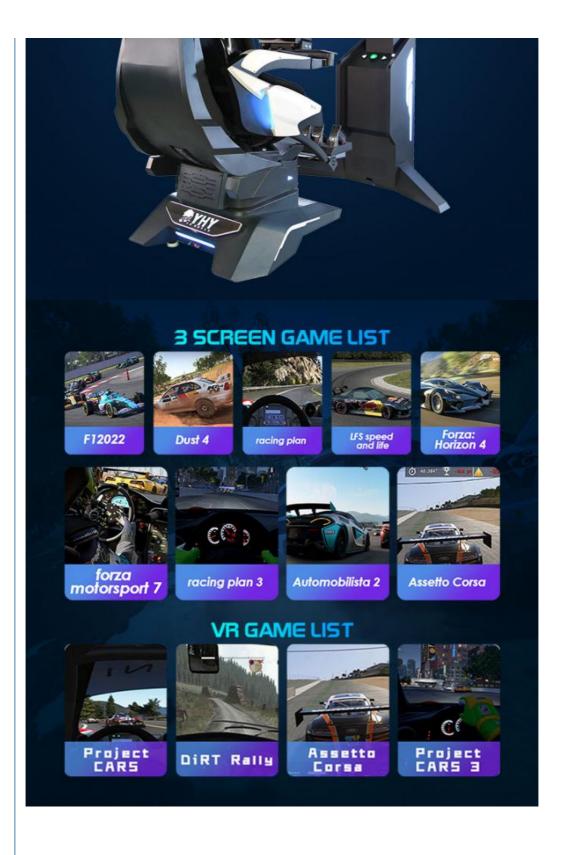

# 3\*32-INCH SCREEN

Monitor stand with three 32<sup>\*</sup> narrow bezel screen and control buttons, easy for operation, synchronously display game content on VR glasses.

This is the non-VR version of the device, which features three 32-inch displays for a wider gaming field of view. It can avoid the dizziness problem caused by VR glasses and is suitable for most players.

# VR VERSION TO PLAY WITH WIRELESS VR HEADSET

We also offer a VR version of the device. This version has a 32-inch display, equipped with PICO Neo 3 wireless VR glasses, and has 4 large-scale VR racing games built-in. It can provide players with a more realistic racing experience.

### Core Parameter for YHY Ultimate Racing

| Product Name | YHY Aluminum Alloy Frame Amusement Products Game Machine 3 Screen 3 Dof<br>Motion Chair Simulator VR Racing                             |
|--------------|-----------------------------------------------------------------------------------------------------------------------------------------|
| Power        | 1100W                                                                                                                                   |
| Voltage      | 220V OR Customize                                                                                                                       |
| Size         | Chair size:L150*W89*H152cm, Monitor size: L198*W58*167cm                                                                                |
| Games        | 9 games                                                                                                                                 |
| Mennembr     |                                                                                                                                         |
| Warranty     | 12 months since you received the VR Ultimate Racing, lifetime maintenance                                                               |
| Service      | 12 months since you received the <b>VR Ultimate Racing</b> , lifetime maintenance 24 hours online, 24-hour after-sale service worldwide |