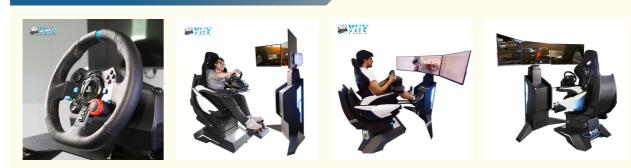

### More Images

**Our Product Introduction** 

# 3\*32-INCH SCREEN

Monitor stand with three 32<sup>\*</sup> narrow bezel screen and control buttons, easy for operation, synchronously display game content on VR glasses.

This is the non-VR version of the device, which features three 32-inch displays for a wider gaming field of view. It can avoid the dizziness problem caused by VR glasses and is suitable for most players.

# VR VERSION TO PLAY WITH WIRELESS VR HEADSET

We also offer a VR version of the device. This version has a 32-inch display, equipped with PICO Neo 3 wireless VR glasses, and has 4 large-scale VR racing games built-in. It can provide players with a more realistic racing experience.