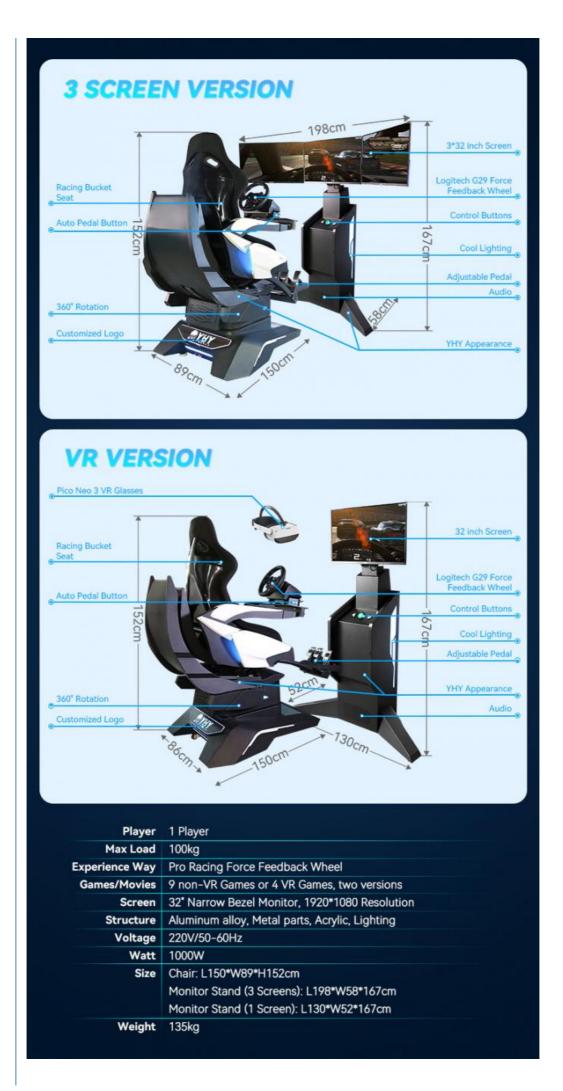

### **Product Specification**

| Inflatable:                              | NO                                                                                                                                                                                                                                                                                 | . CAMPING |
|------------------------------------------|------------------------------------------------------------------------------------------------------------------------------------------------------------------------------------------------------------------------------------------------------------------------------------|-----------|
| • Occasion:                              | Indoor Commercial Amusement Park, Sports<br>Park, Adventure Park, Kids Café, Shopping<br>Mall, Resort Hotel, Kids Hospital, Airport,<br>Resort Place, City Park, Kindergarten,<br>Educational Play Area, Kindergarten,<br>Daycare, Training Center, Playhouse,<br>Commercial, Publ |           |
| Material:                                | ALLOY, Metal, Steel, Aluminum                                                                                                                                                                                                                                                      |           |
| <ul> <li>Max Capacity:</li> </ul>        | 100-500kg                                                                                                                                                                                                                                                                          |           |
| • Type:                                  | Indoor                                                                                                                                                                                                                                                                             |           |
| <ul> <li>Allowable Passenger:</li> </ul> | 1                                                                                                                                                                                                                                                                                  |           |
| Product Name:                            | 3 Screen 3 Dof Motion Chair Simulator VR<br>Racing                                                                                                                                                                                                                                 |           |
| • Size:                                  | SEAT: L150*W89*H152cm MONITOR<br>STAND: L130*W52*167cm                                                                                                                                                                                                                             |           |
| • Player:                                | 1 Player                                                                                                                                                                                                                                                                           |           |
| Cortificato                              |                                                                                                                                                                                                                                                                                    |           |
|                                          |                                                                                                                                                                                                                                                                                    |           |

# 3\*32-INCH SCREEN

Monitor stand with three 32<sup>\*</sup> narrow bezel screen and control buttons, easy for operation, synchronously display game content on VR glasses.

This is the non-VR version of the device, which features three 32-inch displays for a wider gaming field of view. It can avoid the dizziness problem caused by VR glasses and is suitable for most players.

# VR VERSION TO PLAY WITH WIRELESS VR HEADSET

We also offer a VR version of the device. This version has a 32-inch display, equipped with PICO Neo 3 wireless VR glasses, and has 4 large-scale VR racing games built-in. It can provide players with a more realistic racing experience.

### Core Parameter for YHY Ultimate Racing

| Product Name | YHY Aluminum Alloy Frame Amusement Products Game Machine 3 Screen 3 Dof<br>Motion Chair Simulator VR Racing                             |
|--------------|-----------------------------------------------------------------------------------------------------------------------------------------|
| Power        | 1100W                                                                                                                                   |
| Voltage      | 220V OR Customize                                                                                                                       |
| Size         | Chair size:L150*W89*H152cm, Monitor size: L198*W58*167cm                                                                                |
| Games        | 9 games                                                                                                                                 |
| Mennembr     |                                                                                                                                         |
| Warranty     | 12 months since you received the VR Ultimate Racing, lifetime maintenance                                                               |
| Service      | 12 months since you received the <b>VR Ultimate Racing</b> , lifetime maintenance 24 hours online, 24-hour after-sale service worldwide |