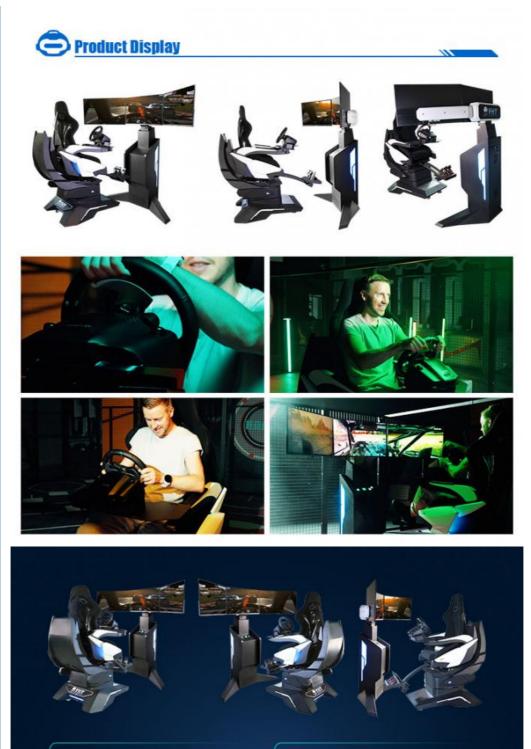

### More Images

**Our Product Introduction** 

# 3\*32-INCH SCREEN

Monitor stand with three 32<sup>\*</sup> narrow bezel screen and control buttons, easy for operation, synchronously display game content on VR glasses.

This is the non-VR version of the device, which features three 32-inch displays for a wider gaming field of view. It can avoid the dizziness problem caused by VR glasses and is suitable for most players.

# VR VERSION TO PLAY WITH WIRELESS VR HEADSET

We also offer a VR version of the device. This version has a 32-inch display, equipped with PICO Neo 3 wireless VR glasses, and has 4 large-scale VR racing games built-in. It can provide players with a more realistic racing experience.

# APPLICABLE SCENE