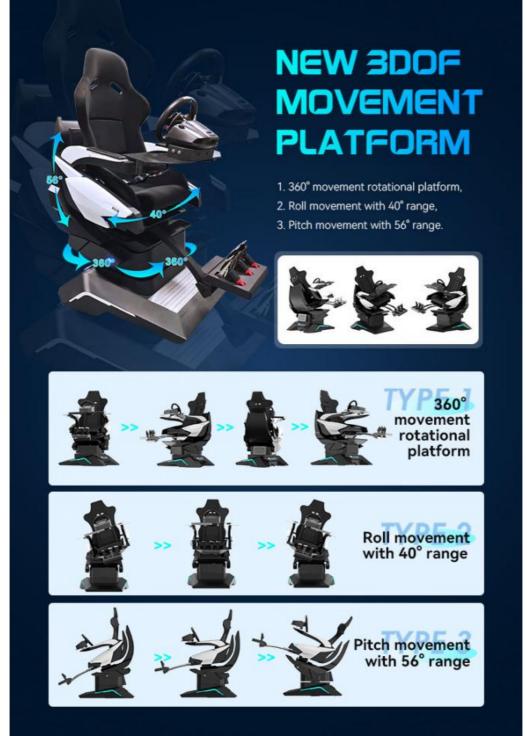

### New 3DOF dynamic platform

Newly developed 3DOF dynamic platform offers multi-angle movement, providing players with an excellent experience.

### Six Advantages You Worth to Order

1. The world's first all-aluminum alloy used to produce a dynamic platform with a cool appearance, tiny and exquisite equipment, a small footprint, and the ability to be **used at home**. 2. The world's first three-axis dynamic platform independently developed by Yihuanyuan, which mimics flying in all directions, 360 rotation, front and back movement, left and right movement, replacing the traditional three-axis flight dynamic platform with a better dynamic experience. 3. Three 32-inch monitors are completely covered, providing a broader viewing perspective and simultaneously enabling VR helmets for a more immersive experience. 4. Adapted to a wide range of large-scale 3A racing games, online competition, and multi-player interaction. 5. The integrated system enables the seamless integration of racing games with dynamic chairs, resulting in better dynamic posture feedback and a more enjoyable VR-version experience. 6. It has superior force feedback and a stronger sense of reality when using the Logitech G29 steering wheel.