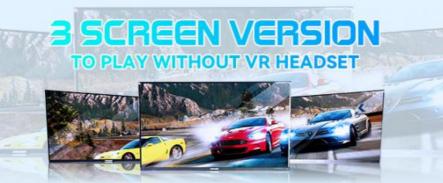

# 3\*32-INCH SCREEN

Monitor stand with three 32<sup>\*</sup> narrow bezel screen and control buttons, easy for operation, synchronously display game content on VR glasses.

This is the non-VR version of the device, which features three 32-inch displays for a wider gaming field of view. It can avoid the dizziness problem caused by VR glasses and is suitable for most players.