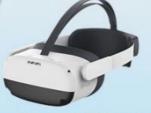

# VR VERSION TO PLAY WITH WIRELESS VR HEADSET

We also offer a VR version of the device. This version has a 32-inch display, equipped with PICO Neo 3 wireless VR glasses, and has 4 large-scale VR racing games built-in. It can provide players with a more realistic racing experience.