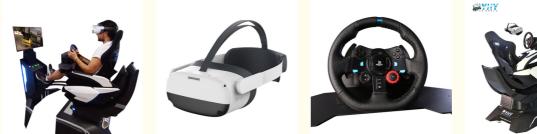

# VR GLASSES

With PICO Neo 3 Wireless VR Glasses, offer you a more realistic racing experience.

4. Match pico new 3 VR integrated machine, use the latest streaming program, experience better VR game content, have higher clarity and smoothness, make the effect more real. 5. The integrated system enables the seamless integration of racing games with dynamic chairs, resulting in better dynamic posture feedback and a more enjoyable VR-version experience. 6. It has superior force feedback and a stronger sense of reality when using the Logitech G29 steering wheel.

# ADJUSTABLE PEDALS

Adjustable telescopic pedal with Auto button, can adjust the length accordingly, suitable for all players.