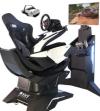

### **Product Description**

All-aluminum Alloy VR Theme Park 32 inch Screen 3dof Motion Car Simulator VR Equipment Shopping Mall All-aluminum Alloy Popular 32 inch Screen 3dof Motion Car Simulator 9D Virtual Vr Racing Simulator VR Equipment

1000W

**Product Name** 

Shopping Mall All-aluminum Alloy Popular 32 inch Screen 3dof Motion Car Simulator 9D Virtual Vr Racing Simulator VR Equipment

Power

| Voltage     | 220V OR Customize                                                                                                                          |
|-------------|--------------------------------------------------------------------------------------------------------------------------------------------|
| Size        | Chair size:L150*W86*H152cm, Monitor size: L130*W52*167cm                                                                                   |
| Games       | 4 VR games                                                                                                                                 |
| Warranty    | 12 months since you received the Ultimate Racing, lifetime maintenance                                                                     |
| Service     | 24 hours online, 24-hour after-sale service worldwide                                                                                      |
| Application | Indoor commercial amusement park, shopping mall, adventure park, sports park, Amusement park, VR zone, indoor playground, training center. |