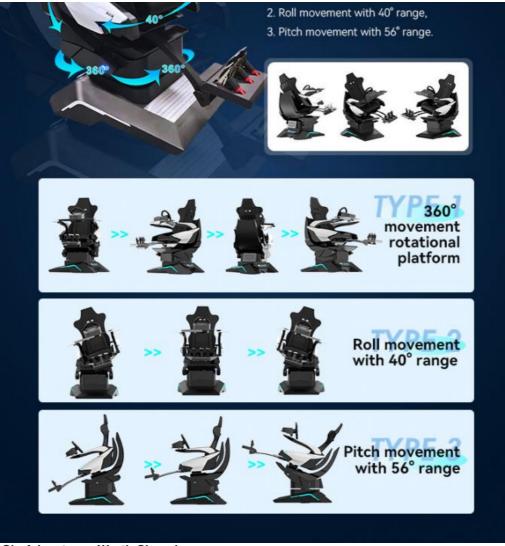

#### New 3DOF dynamic platform

Newly developed 3DOF dynamic platform offers multi-angle movement, providing players with an excellent experience.

# NEW 3DOF MOVEMENT PLATFORM

### Six Advantages Worth Choosing

1. The **world's first all-aluminum alloy** used to produce a dynamic platform with a cool appearance, tiny and exquisite equipment, a small footprint, and the ability to be **used at home**. 2. The world's **first three-axis dynamic platform** independently developed by Yihuanyuan, which mimics flying in all directions, **360 rotation**, **front and back movement**, **left and right movement**, replacing the traditional three-axis flight dynamic platform with a better dynamic experience. 3. A **32-inch display** can attract passenger flow and achieve better drainage.