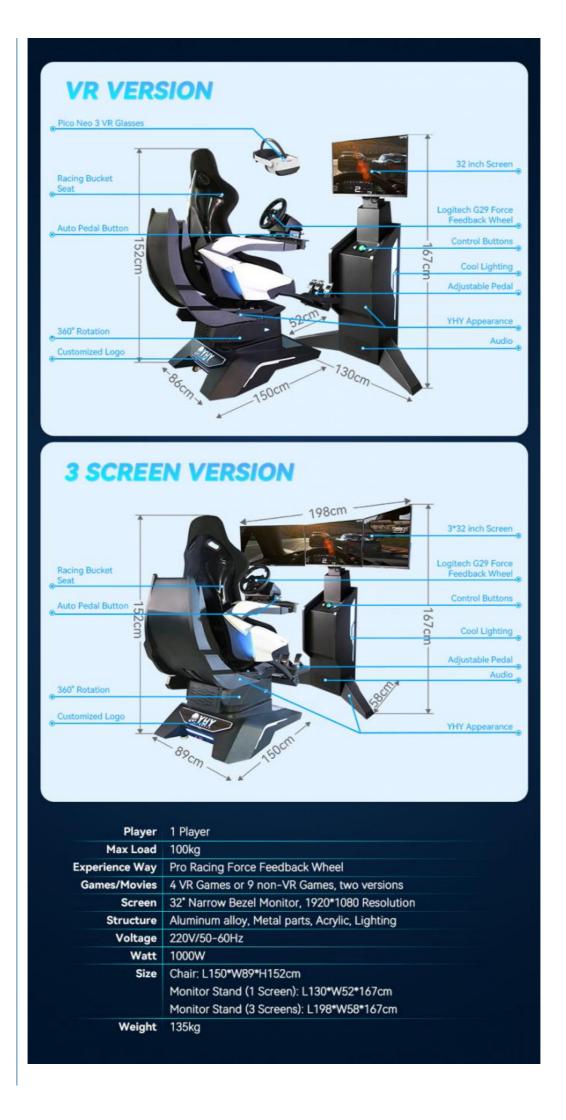

### **Product Specification**

| Inflatable:                              | NO                                                                                                                                                                                                                                                                                | AAHA |
|------------------------------------------|-----------------------------------------------------------------------------------------------------------------------------------------------------------------------------------------------------------------------------------------------------------------------------------|------|
| Occasion:                                | Indoor Commercial Amusement Park,<br>Trampoline Park, Sports Park, Adventure<br>Park, Kids Café, Shopping Mall, Resort<br>Hotel, Kids Hospital, Airport, Resort Place,<br>Camping Area, City Park, Residential,<br>Kindergarten, Educational Play Area,<br>Kindergarten, Daycare, |      |
| • Material:                              | ALLOY, Metal, FiberGlass, Aluminum,<br>Aluminium Alloy Structure, Iron, Acrylic,<br>Lighting                                                                                                                                                                                      |      |
| <ul> <li>Max Capacity:</li> </ul>        | 100-500kg                                                                                                                                                                                                                                                                         |      |
| • Туре:                                  | Indoor                                                                                                                                                                                                                                                                            |      |
| <ul> <li>Allowable Passenger:</li> </ul> | 1                                                                                                                                                                                                                                                                                 |      |
| Product Name:                            | 3dof Motion Car Simulator 9D Virtual Vr<br>Racing Simulator                                                                                                                                                                                                                       |      |
| • Size:                                  | SEAT: L150*W89*H152cm MONITOR<br>STAND: L130*W52*167cm                                                                                                                                                                                                                            |      |

1000W

**Product Name** 

Shopping Mall All-aluminum Alloy Popular 32 inch Screen 3dof Motion Car Simulator 9D Virtual Vr Racing Simulator VR Equipment

Power

| Voltage     | 220V OR Customize                                                                                                                          |
|-------------|--------------------------------------------------------------------------------------------------------------------------------------------|
| Size        | Chair size:L150*W86*H152cm, Monitor size: L130*W52*167cm                                                                                   |
| Games       | 4 VR games                                                                                                                                 |
| Warranty    | 12 months since you received the Ultimate Racing, lifetime maintenance                                                                     |
| Service     | 24 hours online, 24-hour after-sale service worldwide                                                                                      |
| Application | Indoor commercial amusement park, shopping mall, adventure park, sports park, Amusement park, VR zone, indoor playground, training center. |