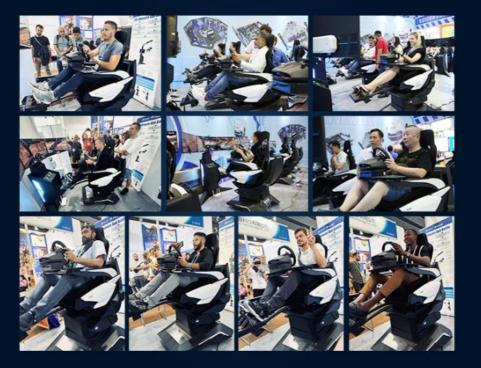

| Chair size:L150*W86*H152cm, Monitor size: L130*W52*167cm                                                                                   |
| Games       | 4 VR games                                                                                                                                 |
| Warranty    | 12 months since you received the Ultimate Racing, lifetime maintenance                                                                     |
| Service     | 24 hours online, 24-hour after-sale service worldwide                                                                                      |
| Application | Indoor commercial amusement park, shopping mall, adventure park, sports park, Amusement park, VR zone, indoor playground, training center. |

## **CUSTOMER EXPERIENCE**



### **OUR SERVICES** One-stop VR solution with factory price, win-win long-term cooperation! **Project Solution** Customization Installation Guide We welcome customers to Hardware and software Help you to install easily by offer site requirements, and customized. video or online guide. provide professional layout design solutions. 24 hours Afer-sale **Operation and** Maintenance support **Technical Training** Service Offer operation manual, Offer the repair technology Any questions will be video training, online and send accessories by air replied online quickly. service. with cost price. **Customer Feedback** YHY Factory Kids Play Attraction R Solid and it is made with quality materials \*\*\*\* I am very satisfied with the product, this machine is great and meets all the characteristic