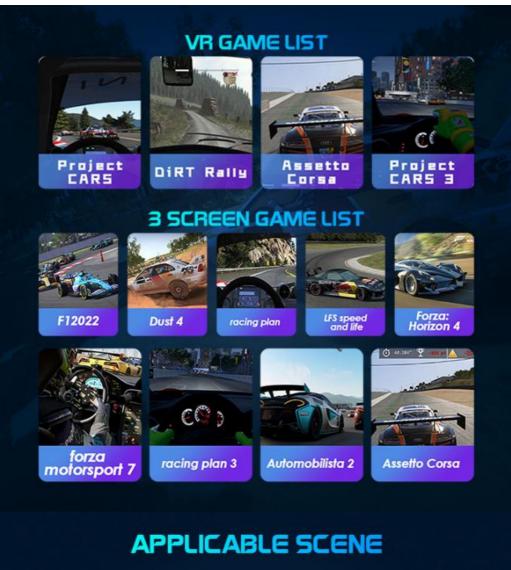

### VR VERSION TO PLAY WITH WIRELESS VR HEADSET

This is the VR version of the device, which features one 32-inch display, equipped with PICO Neo 3 wireless VR glasses, and has 4 large-scale VR racing games built-in. It can provide players with a more realistic racing

1000W

**Product Name** 

Shopping Mall All-aluminum Alloy Popular 32 inch Screen 3dof Motion Car Simulator 9D Virtual Vr Racing Simulator VR Equipment

Power

| Voltage     | 220V OR Customize                                                                                                                          |
|-------------|--------------------------------------------------------------------------------------------------------------------------------------------|
| Size        | Chair size:L150*W86*H152cm, Monitor size: L130*W52*167cm                                                                                   |
| Games       | 4 VR games                                                                                                                                 |
| Warranty    | 12 months since you received the Ultimate Racing, lifetime maintenance                                                                     |
| Service     | 24 hours online, 24-hour after-sale service worldwide                                                                                      |
| Application | Indoor commercial amusement park, shopping mall, adventure park, sports park, Amusement park, VR zone, indoor playground, training center. |