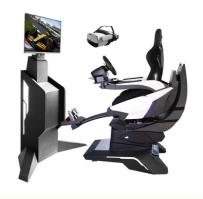

### **YHY Ultimate Racing**

YHY **Ultimate Racing** is designed in a series with **VR Crossing**, **VR Ultimate Flight**, **VR Ultimate Gun Battle**. They are designed with Elegant looking and the materials in the world's first all-aluminum alloy, 32 inch screen live showing the games video and best for ads when not playing, and high standard software configuration, to bring players a great Virtual Reality experience.

#### All aluminum alloy material

The world's first all-aluminum dynamic platform chair, newly technology, not the iron metal materials, small size with light weight, easy for transportation and less shipping cost.

#### New 3DOF dynamic platform

Newly developed 3DOF dynamic platform offers multi-angle movement, providing players with an excellent experience.

#### **Professional racing bucket seat**

The professional racing bucket seat gives you immersive and comfortable racing experience, and effective lateral support for driving.

| - 6 | 2 | ×. |   |   | 2 |
|-----|---|----|---|---|---|
|     | Ŀ |    | , | / |   |
|     |   | 2  | 2 | 2 | 2 |
|     |   | 9  | 0 | / | 1 |
|     | Ŀ | 5  | 1 | 2 |   |
| ×   |   |    |   |   |   |

# 32-INCH SCREEN

Monitor stand with 32" narrow bezel screen and control buttons, easy for operation, synchronously display game content on VR glasses.