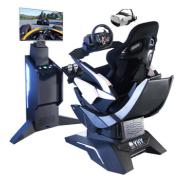

### VR VERSION TO PLAY WITH WIRELESS VR HEADSET

This is the VR version of the device, which features one 32-inch display, equipped with PICO Neo 3 wireless VR glasses, and has 4 large-scale VR racing games built-in. It can provide players with a more realistic racing

# VR GLASSES

With PICO Neo 3 Wireless VR Glasses, offer you a more realistic racing experience.

# ADJUSTABLE PEDALS

Adjustable telescopic pedal with Auto button, can adjust the length accordingly, suitable for all players.