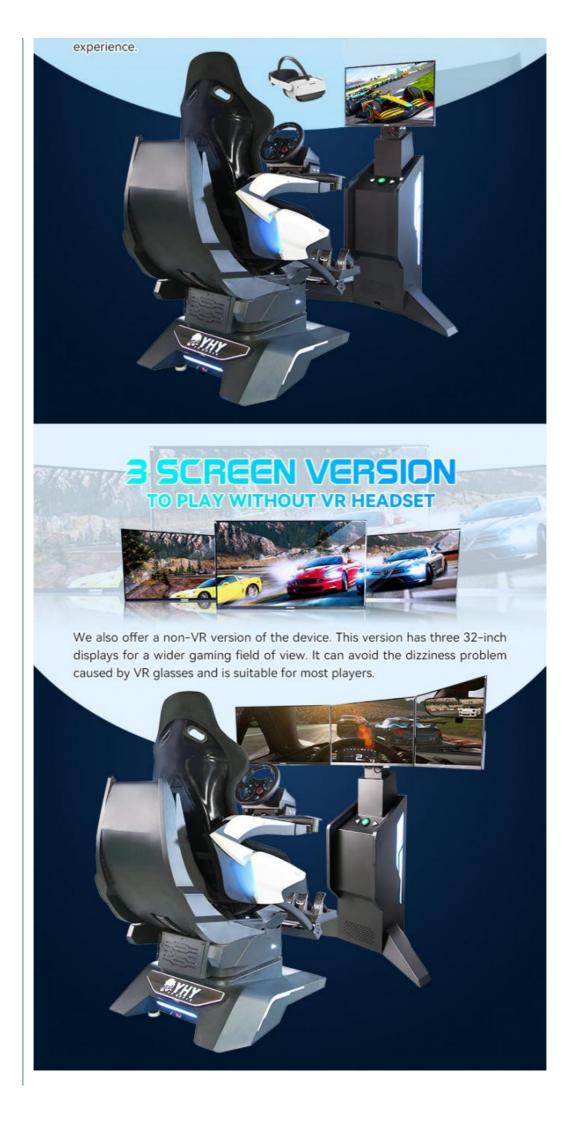

### VR VERSION TO PLAY WITH WIRELESS VR HEADSET

This is the VR version of the device, which features one 32-inch display, equipped with PICO Neo 3 wireless VR glasses, and has 4 large-scale VR racing games built-in. It can provide players with a more realistic racing

New products vr simulator 9d cinema 2 s

360 VR simulator 9d virtual reality clenma mac.

Highh quality, the games are amazing, our customer like it so m

Thank you very much for your prompt shipping you are very p