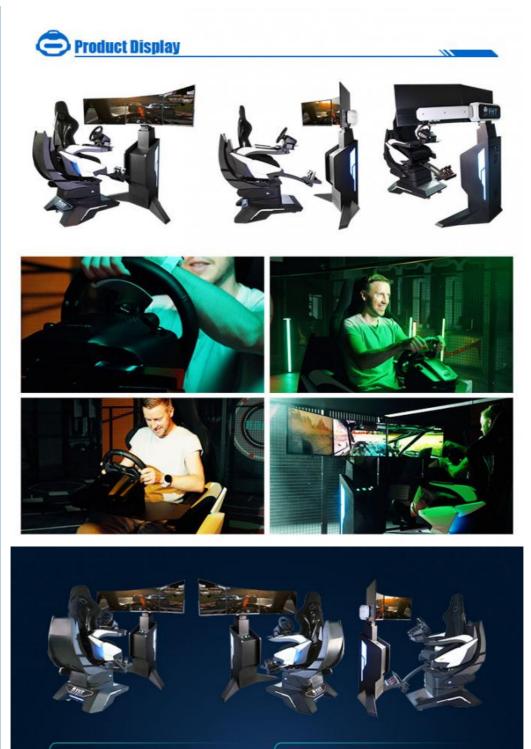

## More Images

**Our Product Introduction** 

### Black YHY All-aluminum 9D VR Three Screen Three Dof Race Driving Car Racing Simulator YHY All-aluminum New Virtual Entertainment 9D VR Three Screen Three Dof Race Driving Car Racing Simulator

# 3×32-INCH SCREEN

Monitor stand with three 32<sup>e</sup> narrow bezel screen and control buttons, easy for operation, synchronously display game content on VR glasses.

This is the non-VR version of the device, which features three 32-inch displays for a wider gaming field of view. It can avoid the dizziness problem caused by VR glasses and is suitable for most players.

# VR VERSION TO PLAY WITH WIRELESS VR HEADSET

We also offer a VR version of the device. This version has a 32-inch display, equipped with PICO Neo 3 wireless VR glasses, and has 4 large-scale VR racing games built-in. It can provide players with a more realistic racing experience.