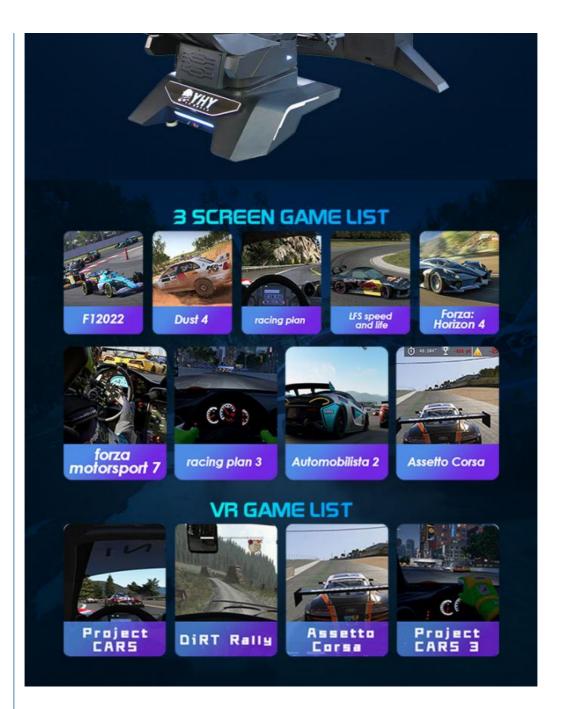

### Core Parameter for YHY Ultimate Racing

| Product Name | YHY All-aluminum New Virtual Entertainment 9D VR Three Screen Three Dof Race Driving Car Racing Simulator                                  |
|--------------|--------------------------------------------------------------------------------------------------------------------------------------------|
| Power        | 1100W                                                                                                                                      |
| Voltage      | 220V OR Customize                                                                                                                          |
| Size         | Chair size:L150*W89*H152cm, Monitor size: L198*W58*167cm                                                                                   |
| Games        | 9 games                                                                                                                                    |
| Warranty     | 12 months since you received the Ultimate Racing, lifetime maintenance                                                                     |
| Service      | 24 hours online, 24-hour after-sale service worldwide                                                                                      |
| Application  | Indoor commercial amusement park, shopping mall, adventure park, sports park, Amusement park, VR zone, indoor playground, training center. |