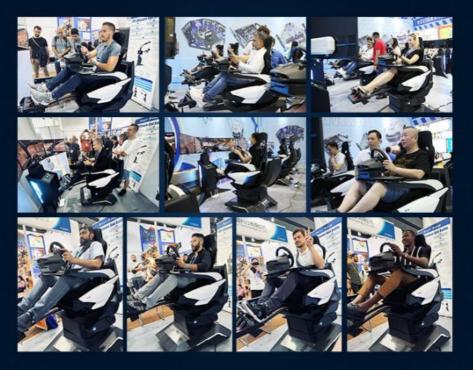

hair size:L150*W89*H152cm, Monitor size: L198*W58*167cm                                                                                   |
| Games        | 9 games                                                                                                                                    |
| Warranty     | 12 months since you received the Ultimate Racing, lifetime maintenance                                                                     |
| Service      | 24 hours online, 24-hour after-sale service worldwide                                                                                      |
| Application  | Indoor commercial amusement park, shopping mall, adventure park, sports park, Amusement park, VR zone, indoor playground, training center. |

# **CUSTOMER EXPERIENCE**



# **OUR SERVICES**

One-stop VR solution with factory price, win-win long-term cooperation!



### **Project Solution**

We welcome customers to offer site requirements, and provide professional layout design solutions.



#### Operation and Technical Training

Offer operation manual, video training, online service. Customization

Hardware and software customized.



Help you to install easily by video or online guide.



### Maintenance support

Offer the repair technology and send accessories by air with cost price.



Any questions will be replied online quickly.





YHY VR, we participate in many exhibitions every year, such as IAAPA, GTI, Canton Fair, etc. Our products are very popular with customers all over the world.

**VR Exhibition** 

 $\Theta$ 

We look forward to meeting yo