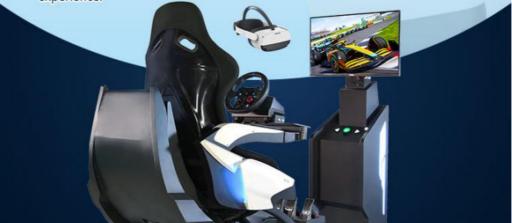

# 3×32-INCH SCREEN

Monitor stand with three 32<sup>e</sup> narrow bezel screen and control buttons, easy for operation, synchronously display game content on VR glasses.

This is the non-VR version of the device, which features three 32-inch displays for a wider gaming field of view. It can avoid the dizziness problem caused by VR glasses and is suitable for most players.

# VR VERSION TO PLAY WITH WIRELESS VR HEADSET

We also offer a VR version of the device. This version has a 32-inch display, equipped with PICO Neo 3 wireless VR glasses, and has 4 large-scale VR racing games built-in. It can provide players with a more realistic racing experience.