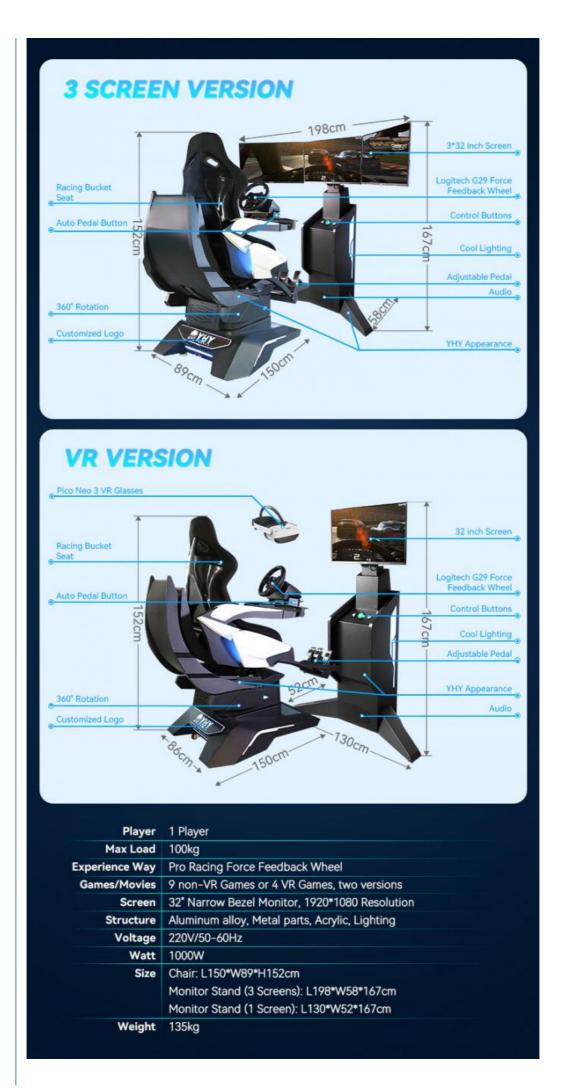

**3-Screen Version Description** 

### All aluminum alloy material

The world's first all-aluminum dynamic platform chair, newly technology, not the iron metal materials, small size with light weight, easy for transportation and less shipping cost.

### New 3DOF dynamic platform

Newly developed 3DOF dynamic platform offers multi-angle movement, providing players with an excellent experience.

#### **Professional racing bucket seat**

The professional racing bucket seat gives you immersive and comfortable racing experience, and effective lateral support for driving.

### Tiny and exquisite equipment

A small footprint and the ability to be used at home and shopping mall, It is suitable for various scenarios.

Six Advantages Worth Choosing

1. The world's first all-aluminum alloy used to produce a dynamic platform with a cool appearance, tiny and exquisite equipment, a small footprint, and the ability to be **used at home**. 2. The world's first three-axis dynamic platform independently developed by Yihuanyuan, which mimics flying in all directions, 360 rotation, front and back movement, left and right movement, replacing the traditional three-axis flight dynamic platform with a better dynamic experience. 3. Three 32-inch monitors are completely covered, providing a broader viewing perspective and simultaneously enabling VR helmets for a more immersive experience. 4. Adapted to a wide range of large-scale 3A racing games, online competition, and multi-player interaction. 5. The integrated system enables the seamless integration of racing games with dynamic chairs, resulting in better dynamic posture feedback and a more enjoyable VR-version experience. 6. It has superior force feedback and a stronger sense of reality when using the Logitech G29 steering wheel.

## 

Professional Racing Force Feedback Wheel and Pedal bring you real force feedback effect, same as the real racing cars.

# ADJUSTABLE PEDALS

Adjustable telescopic pedal with Auto button, can adjust the length accordingly, suitable for all players.

# 3×32-INCH SCREEN

Monitor stand with three 32<sup>e</sup> narrow bezel screen and control buttons, easy for operation, synchronously display game content on VR glasses.

This is the non-VR version of the device, which features three 32-inch displays for a wider gaming field of view. It can avoid the dizziness problem caused by VR glasses and is suitable for most players.

# VR VERSION TO PLAY WITH WIRELESS VR HEADSET

We also offer a VR version of the device. This version has a 32-inch display, equipped with PICO Neo 3 wireless VR glasses, and has 4 large-scale VR racing games built-in. It can provide players with a more realistic racing experience.

### Core Parameter for YHY Ultimate Racing

| Product Name | YHY All-aluminum New Virtual Entertainment 9D VR Three Screen Three Dof Race Driving Car Racing Simulator                                  |
|--------------|--------------------------------------------------------------------------------------------------------------------------------------------|
| Power        | 1100W                                                                                                                                      |
| Voltage      | 220V OR Customize                                                                                                                          |
| Size         | Chair size:L150*W89*H152cm, Monitor size: L198*W58*167cm                                                                                   |
| Games        | 9 games                                                                                                                                    |
| Warranty     | 12 months since you received the Ultimate Racing, lifetime maintenance                                                                     |
| Service      | 24 hours online, 24-hour after-sale service worldwide                                                                                      |
| Application  | Indoor commercial amusement park, shopping mall, adventure park, sports park, Amusement park, VR zone, indoor playground, training center. |