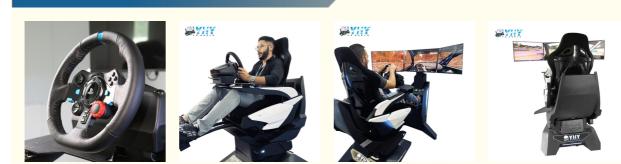

## 

Professional Racing Force Feedback Wheel and Pedal bring you real force feedback effect, same as the real racing cars.

# 3×32-INCH SCREEN

Monitor stand with three 32<sup>e</sup> narrow bezel screen and control buttons, easy for operation, synchronously display game content on VR glasses.

This is the non-VR version of the device, which features three 32-inch displays for a wider gaming field of view. It can avoid the dizziness problem caused by VR glasses and is suitable for most players.

# VR VERSION TO PLAY WITH WIRELESS VR HEADSET

We also offer a VR version of the device. This version has a 32-inch display, equipped with PICO Neo 3 wireless VR glasses, and has 4 large-scale VR racing games built-in. It can provide players with a more realistic racing experience.